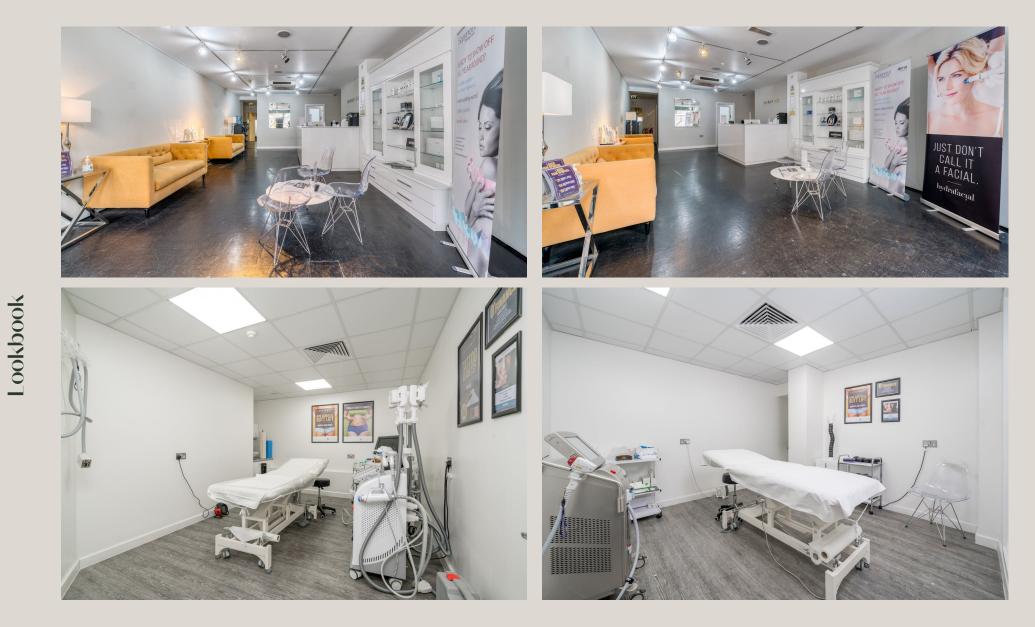

#### DESCRIPTION

4 Percy Street is an attractive period building with a beautifully unique faience patterned façade, located on an equally attractive tree lined street. The ground floor storefront offers a fully self-contained space which provides excellent branding opportunities from a full height glass frontage. There is potential for outside seating, if required.

#### **HIGHLIGHTS**

- Self-Contained storefront for rent
- Brand Exposure From storefront Frontage
- Unique Attractive Building Facade
- AC (not tested)
- Good Floor To Ceiling Volume
- Period Features
- Kitchenette & Cloakrooms
- Central Heating Heating
- Entry Phone System
- Fibre