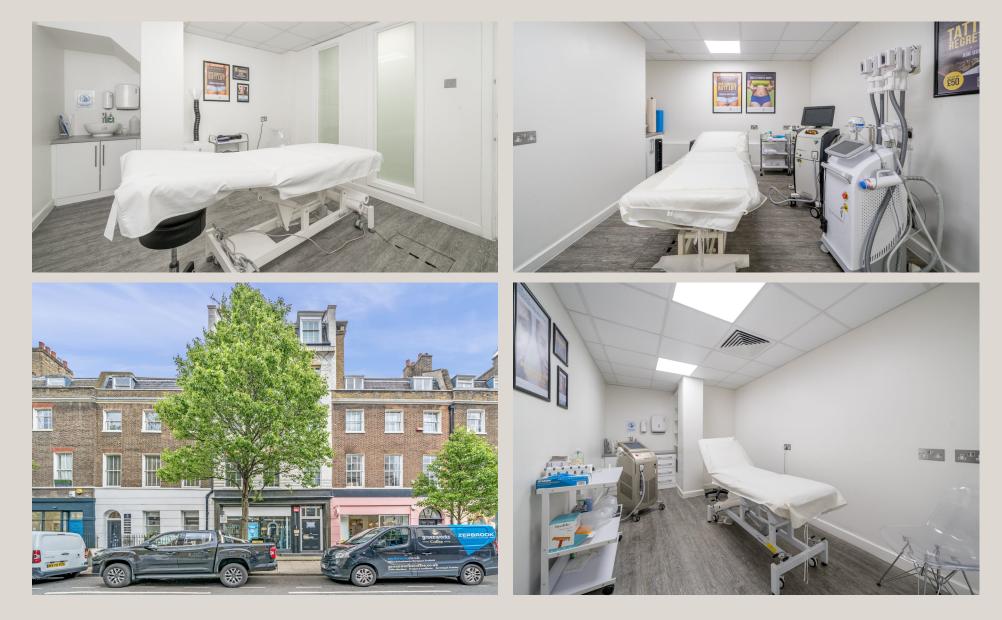

#### DESCRIPTION

4 Percy Street is an attractive period building with a beautifully unique faience patterned façade, located on an equally attractive tree lined street. The ground floor storefront offers a fully self-contained space which provides excellent branding opportunities from a full height glass frontage. There is potential for outside seating, if required.

#### **HIGHLIGHTS**

- Self-Contained storefront for rent
- Brand Exposure From storefront Frontage
- Unique Attractive Building Facade
- AC (not tested)
- Good Floor To Ceiling Volume
- Period Features
- Kitchenette & Cloakrooms
- Central Heating Heating
- Entry Phone System
- Fibre