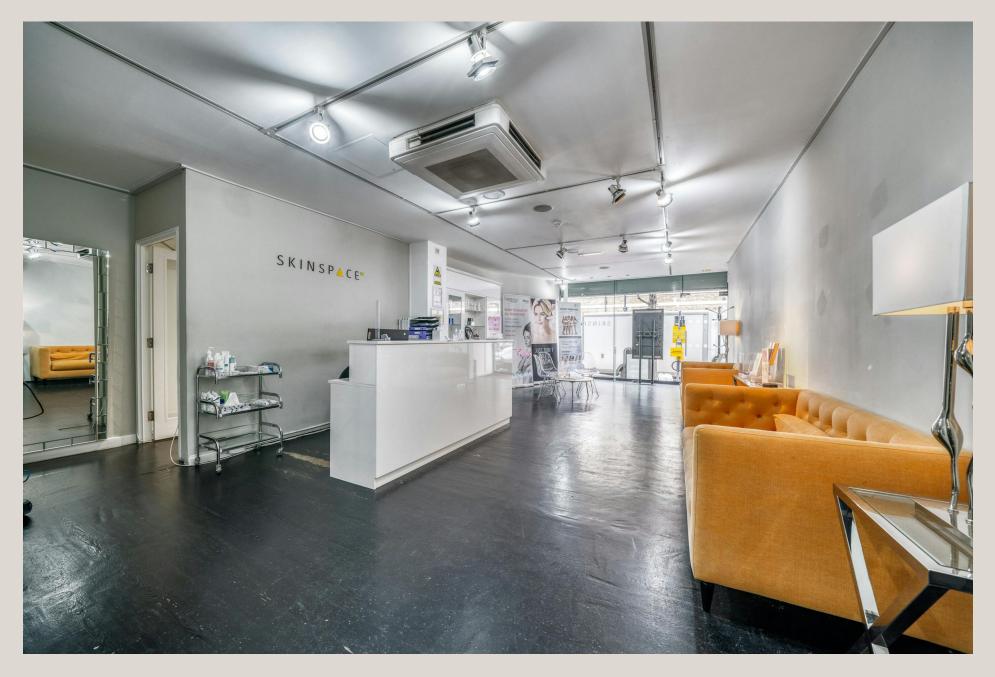

#### DESCRIPTION

4 Percy Street is an attractive period building with a beautifully unique faience patterned façade, located on an equally attractive tree lined street. The ground floor storefront offers a fully self-contained space which provides excellent branding opportunities from a full height glass frontage. There is potential for outside seating, if required.

#### **HIGHLIGHTS**

- Self-Contained storefront for rent
- Brand Exposure From storefront Frontage
- Unique Attractive Building Facade
- AC (not tested)
- Good Floor To Ceiling Volume
- Period Features
- Kitchenette & Cloakrooms
- Central Heating Heating
- Entry Phone System
- Fibre