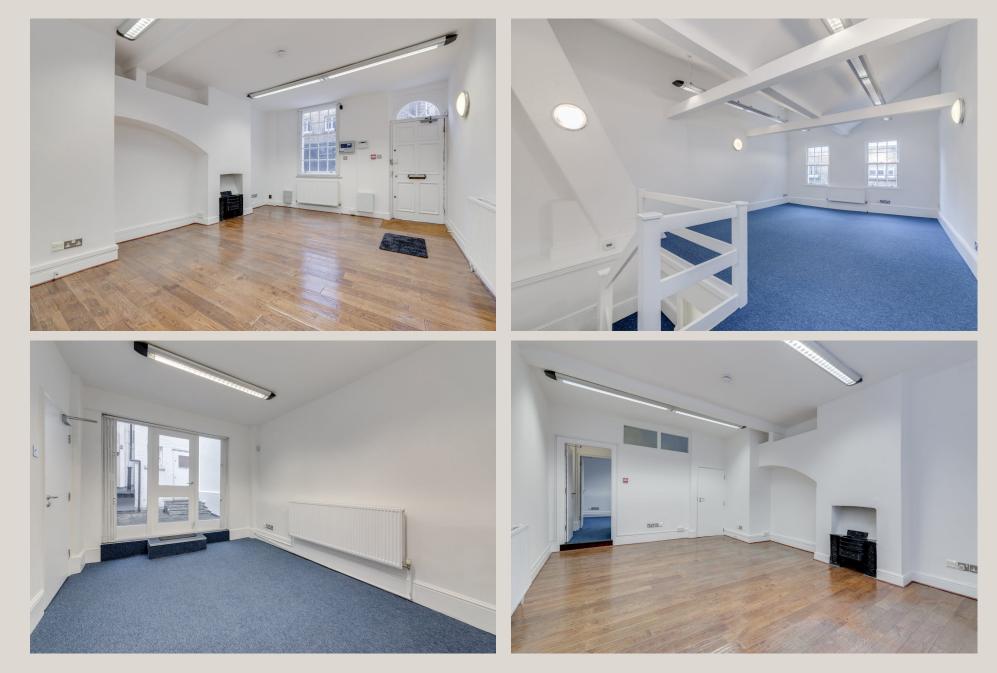

### DESCRIPTION

Suitable for owner occupiers and investors.

A rare and unique opportunity to purchase a long leasehold in the heart of Marylebone Village which provides a self-contained ground floor and first floor commercial unit suitable for a variety of uses. The layout provides open plan working areas in addition to rooms suitable for offices and meeting rooms. Access an outside area is also available (outside title demise).

## HIGHLIGHTS

- Unique Marylebone Purchasing Opportunity
- Self-contained Mews Building
- Quiet Cobbled Location
- Potential To Add An Extention
- Fitted With A Meeting Room
- High Pitched Ceiling With Exposed Beams
- Kitchen
- Cloakrooms