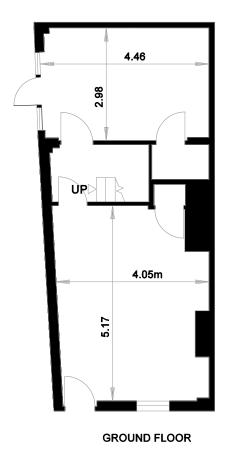

## **EXTENSION OPPORUNITY**

The headlease allows for a potential extension 4 metre above the current height of the building, subject to the Freeholder's consent. This would also be subject to planning, heritage and other necessary consents. **AREA** GIA - 888 SQ.FT. NIA - 763 SQ.FT.

## DAVID CALDEIRA

DD: 020 4513 6756 M: 07368 333 545 E: david@ldg.co.uk

LDG | www.ldg.co.uk 53 Great Titchfield Street London, W1W 7PJ

**19 Seymour Mews** 

in F

Gross Internal Area = 82.5 sq. metres 888 sq. feet

Net Internal Area = 35.8 sq. metres 386 sq. feet