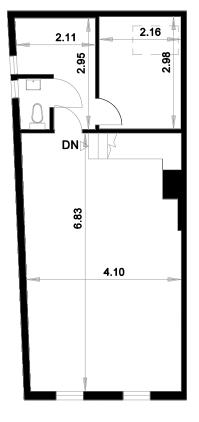

## DAVID CALDEIRA

DD: 020 4513 6756 M: 07368 333 545 E: david@ldg.co.uk

LDG | www.ldg.co.uk 53 Great Titchfield Street London, W1W 7PJ

**19 Seymour Mews** 

in F

Gross Internal Area = 82.5 sq. metres 888 sq. feet

Net Internal Area = 35.8 sq. metres 386 sq. feet