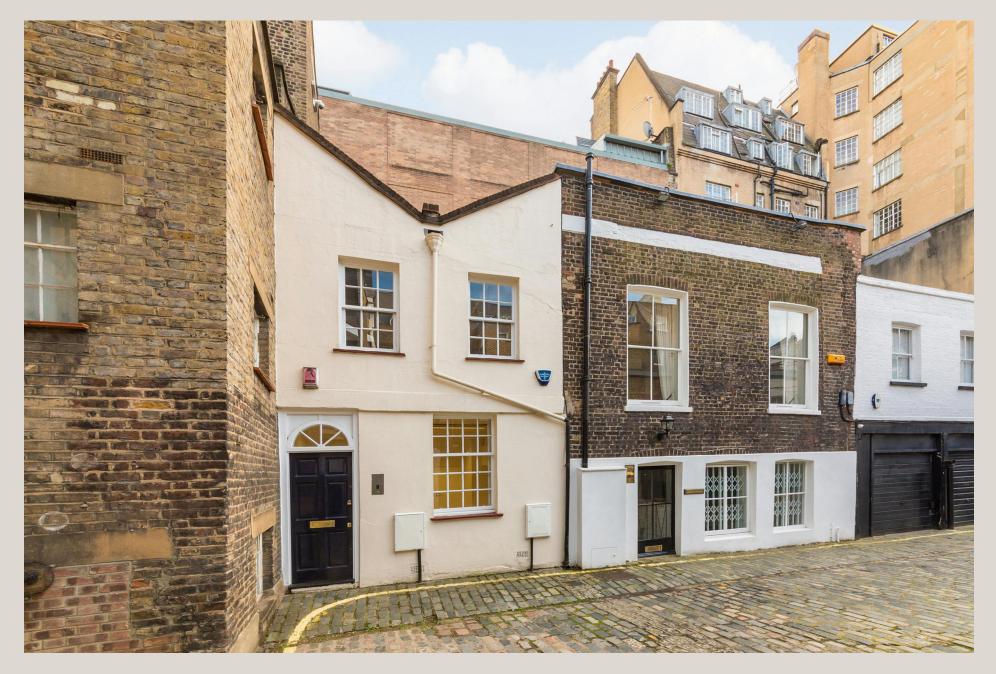

### DESCRIPTION

Suitable for owner occupiers and investors.

A rare and unique opportunity to purchase a long leasehold in the heart of Marylebone Village which provides a self-contained ground floor and first floor commercial unit suitable for a variety of uses. The layout provides open plan working areas in addition to rooms suitable for offices and meeting rooms. Access an outside area is also available (outside title demise).

## HIGHLIGHTS

- Unique Marylebone Purchasing Opportunity
- Self-contained Mews Building
- Quiet Cobbled Location
- Potential To Add An Extention
- Fitted With A Meeting Room
- High Pitched Ceiling With Exposed Beams
- Kitchen
- Cloakrooms

## **EXTENSION OPPORUNITY**

The headlease allows for a potential extension 4 metre above the current height of the building, subject to the Freeholder's consent. This would also be subject to planning, heritage and other necessary consents. **AREA** GIA - 888 SQ.FT. NIA - 763 SQ.FT.