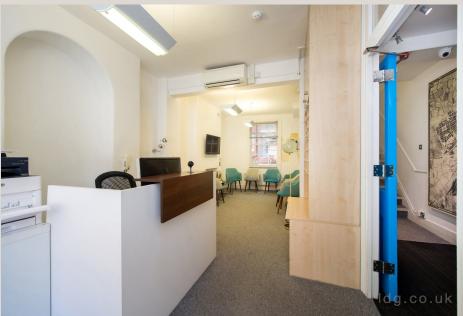

# **DESCRIPTION**

A self-contained Georgian terraced building which offers a full height window frontage at the ground floor level, ideal for brand exposure. Each floor offers good natural light and good floor to ceiling height. A secure garage could also be available for parking or storage.

### **HIGHLIGHTS**

- Self-Contained Building
- Full Height Ground Floor Frontage
- Good Natural Light From Sashed Windows
- · Good Ceiling Height Throughout
- · Air-Conditioning
- · Dedicated Kitchen & Staff Room
- Cloakrooms
- · Central Heating
- Garage