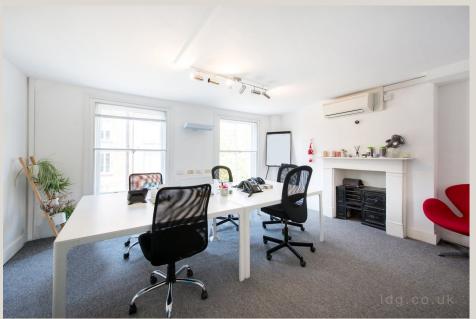

# **DESCRIPTION**

A self-contained Georgian terraced building which offers a full height window frontage at the ground floor level, ideal for brand exposure. Each floor offers good natural light and good floor to ceiling height. A secure garage could also be available for parking or storage.

### **HIGHLIGHTS**

- Self-Contained Building
- Full Height Ground Floor Frontage
- Good Natural Light From Sashed Windows
- · Good Ceiling Height Throughout
- · Air-Conditioning
- · Dedicated Kitchen & Staff Room
- Cloakrooms
- · Central Heating
- Garage