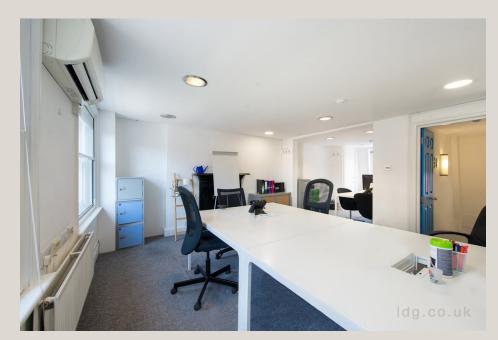

# **DESCRIPTION**

A self-contained Georgian terraced building which offers a full height window frontage at the ground floor level, ideal for brand exposure. Each floor offers good natural light and good floor to ceiling height. A secure garage could also be available for parking or storage.

### **HIGHLIGHTS**

- Self-Contained Building
- Full Height Ground Floor Frontage
- Good Natural Light From Sashed Windows
- · Good Ceiling Height Throughout
- · Air-Conditioning
- · Dedicated Kitchen & Staff Room
- Cloakrooms
- · Central Heating
- Garage