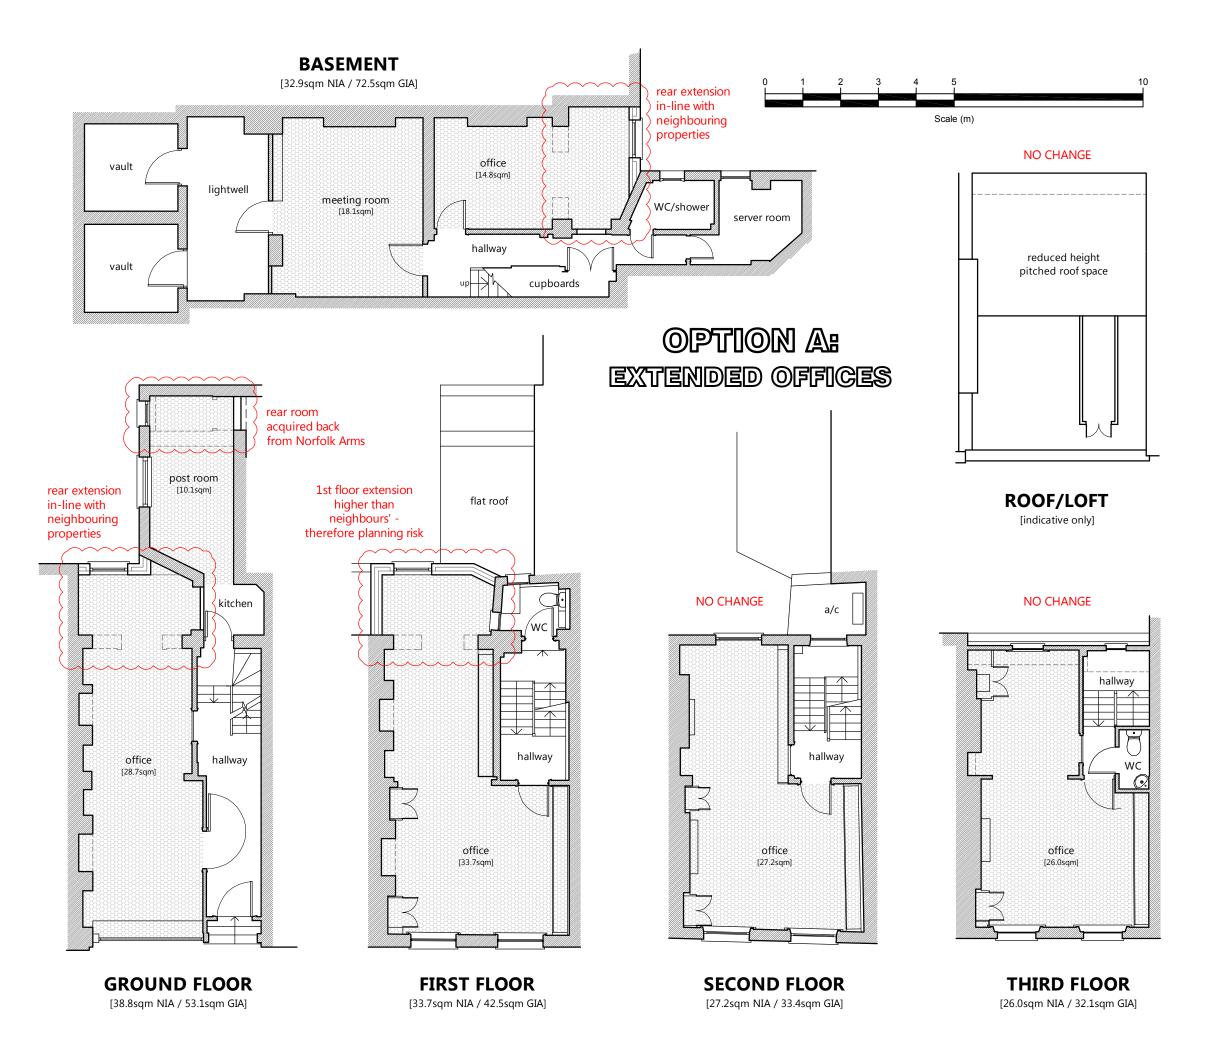

## **FURTHER INFORMATION**

EPC & other reports are available upon request.

| Demise       | sq ft | sq m   | Availability |
|--------------|-------|--------|--------------|
| Lower Ground | 780   | 72.46  | Available    |
| Ground       | 572   | 53.14  | Available    |
| lst          | 457   | 42.46  | Available    |
| 2nd          | 360   | 33.45  | Available    |
| 3rd          | 346   | 32.14  | Available    |
| Total        | 2,515 | 233.65 |              |

| AREAS SUMMARY (sqm) |       |       |       |  |
|---------------------|-------|-------|-------|--|
|                     | NIA   | GIA   | CHNG  |  |
| ROOF:               |       |       |       |  |
| 3rd FLOOR:          | 26.0  | 32.1  | 0.0   |  |
| 2nd FLOOR:          | 27.2  | 33.4  | 0.0   |  |
| 1st FLOOR:          | 33.7  | 42.5  | +5.3  |  |
| GROUND:             | 38.8  | 53.1  | +9.1  |  |
| BASEMENT:           | 32.9  | 72.5  | +5.7  |  |
| TOTAL:              | 158.6 | 233.6 | +20.1 |  |