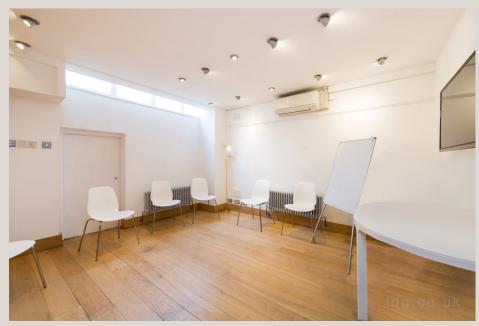

# **DESCRIPTION**

A self-contained Georgian terraced building which offers a full height window frontage at the ground floor level, ideal for brand exposure. Each floor offers good natural light and good floor to ceiling height. A secure garage could also be available for parking or storage.

### **HIGHLIGHTS**

- Self-Contained Building
- Full Height Ground Floor Frontage
- Good Natural Light From Sashed Windows
- · Good Ceiling Height Throughout
- · Air-Conditioning
- · Dedicated Kitchen & Staff Room
- Cloakrooms
- · Central Heating
- Garage