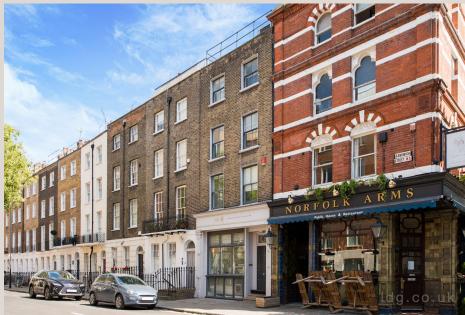

AVAILABLE FOR SALE OR FOR RENT - SELF-CONTAINED GEORGIAN TERRACE BUILDING IN BLOOMSBURY - GARAGE AVAILABLE

1 Sandwich Street

1 Sandwich Street

1 Sandwich Street

1 Sandwich Street

1 Sandwich Street

# **DESCRIPTION**

A self-contained Georgian terraced building which offers a full height window frontage at the ground floor level, ideal for brand exposure. Each floor offers good natural light and good floor to ceiling height. A secure garage could also be available for parking or storage.

### **HIGHLIGHTS**

- Self-Contained Building
- Full Height Ground Floor Frontage
- Good Natural Light From Sashed Windows
- · Good Ceiling Height Throughout
- · Air-Conditioning
- · Dedicated Kitchen & Staff Room
- Cloakrooms
- · Central Heating
- Garage