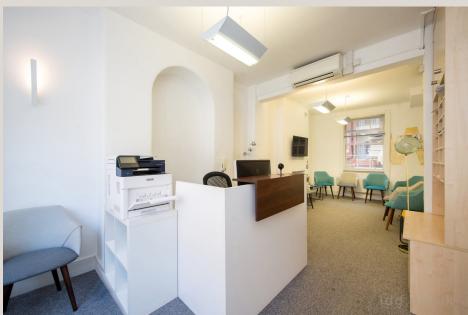

# **DESCRIPTION**

A self-contained Georgian terraced building which offers a full height window frontage at the ground floor level, ideal for brand exposure. Each floor offers good natural light and good floor to ceiling height. A secure garage could also be available for parking or storage.

### **HIGHLIGHTS**

- Self-Contained Building
- Full Height Ground Floor Frontage
- Good Natural Light From Sashed Windows
- · Good Ceiling Height Throughout
- · Air-Conditioning
- · Dedicated Kitchen & Staff Room
- Cloakrooms
- · Central Heating
- Garage