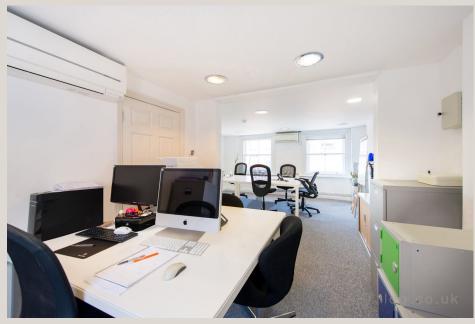

# **DESCRIPTION**

A self-contained Georgian terraced building which offers a full height window frontage at the ground floor level, ideal for brand exposure. Each floor offers good natural light and good floor to ceiling height. A secure garage could also be available for parking or storage.

### **HIGHLIGHTS**

- Self-Contained Building
- Full Height Ground Floor Frontage
- Good Natural Light From Sashed Windows
- · Good Ceiling Height Throughout
- · Air-Conditioning
- · Dedicated Kitchen & Staff Room
- Cloakrooms
- · Central Heating
- Garage