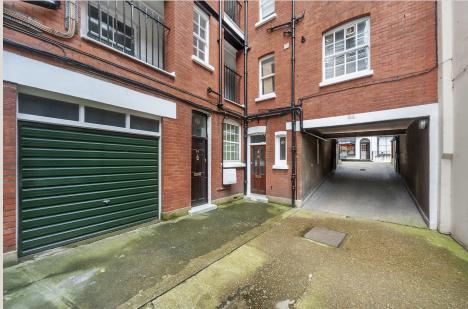

AVAILABLE FOR SALE OR FOR RENT - SELF-CONTAINED GEORGIAN TERRACE BUILDING IN BLOOMSBURY - GARAGE AVAILABLE

1 Sandwich Street

1 Sandwich Street

1 Sandwich Street

1 Sandwich Street

1 Sandwich Street

### **HIGHLIGHTS**

- Self-Contained Building
- Full Height Ground Floor Frontage
- Good Natural Light From Sashed Windows
- · Good Ceiling Height Throughout
- · Air-Conditioning
- · Dedicated Kitchen & Staff Room
- Cloakrooms
- · Central Heating
- Garage

# **PARKING**

NCP Kings Cross - 2 mins