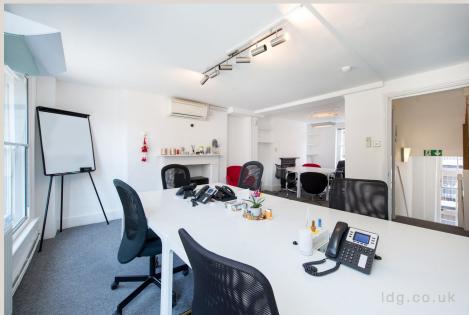

# **DESCRIPTION**

A self-contained Georgian terraced building which offers a full height window frontage at the ground floor level, ideal for brand exposure. Each floor offers good natural light and good floor to ceiling height. A secure garage could also be available for parking or storage.

### **HIGHLIGHTS**

- Self-Contained Building
- Full Height Ground Floor Frontage
- Good Natural Light From Sashed Windows
- · Good Ceiling Height Throughout
- · Air-Conditioning
- · Dedicated Kitchen & Staff Room
- Cloakrooms
- · Central Heating
- Garage