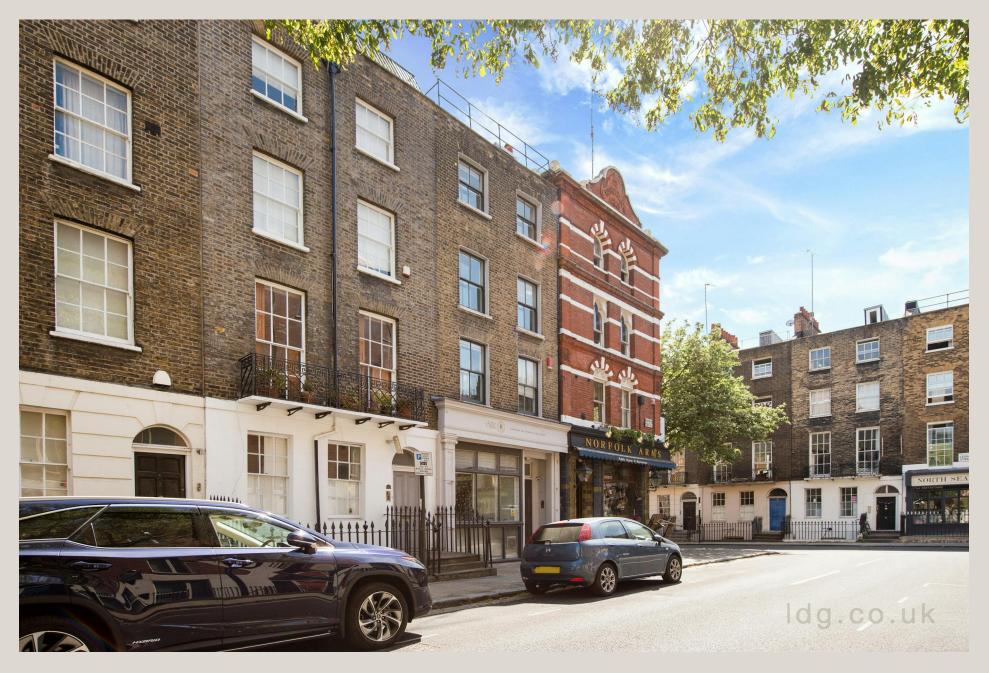

AVAILABLE FOR SALE OR FOR RENT - SELF-CONTAINED GEORGIAN TERRACE BUILDING IN BLOOMSBURY - GARAGE AVAILABLE

1 Sandwich Street

1 Sandwich Street

1 Sandwich Street

1 Sandwich Street

1 Sandwich Street

# **DESCRIPTION**

A self-contained Georgian terraced building which offers a full height window frontage at the ground floor level, ideal for brand exposure. Each floor offers good natural light and good floor to ceiling height. A secure garage could also be available for parking or storage.

### **HIGHLIGHTS**

- Self-Contained Building
- Full Height Ground Floor Frontage
- Good Natural Light From Sashed Windows
- · Good Ceiling Height Throughout
- · Air-Conditioning
- · Dedicated Kitchen & Staff Room
- Cloakrooms
- · Central Heating
- Garage