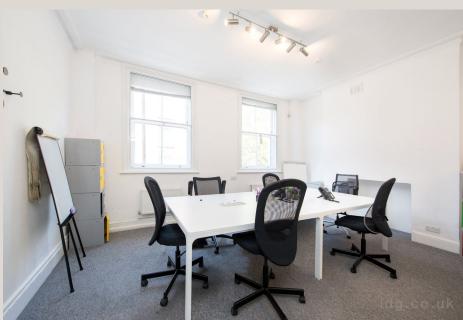

# **DESCRIPTION**

A self-contained Georgian terraced building which offers a full height window frontage at the ground floor level, ideal for brand exposure. Each floor offers good natural light and good floor to ceiling height. A secure garage could also be available for parking or storage.

### **HIGHLIGHTS**

- Self-Contained Building
- Full Height Ground Floor Frontage
- Good Natural Light From Sashed Windows
- · Good Ceiling Height Throughout
- · Air-Conditioning
- · Dedicated Kitchen & Staff Room
- Cloakrooms
- · Central Heating
- Garage