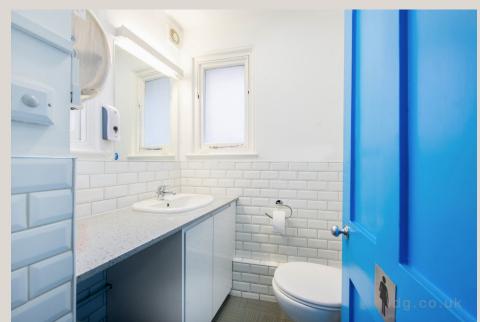

### **HIGHLIGHTS**

- Self-Contained Building
- Full Height Ground Floor Frontage
- Good Natural Light From Sashed Windows
- · Good Ceiling Height Throughout
- · Air-Conditioning
- · Dedicated Kitchen & Staff Room
- Cloakrooms
- · Central Heating
- Garage