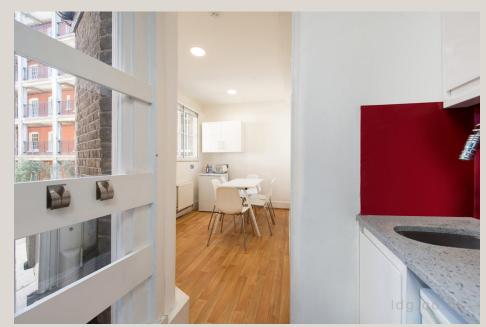

# **DESCRIPTION**

A self-contained Georgian terraced building which offers a full height window frontage at the ground floor level, ideal for brand exposure. Each floor offers good natural light and good floor to ceiling height. A secure garage could also be available for parking or storage.

### **HIGHLIGHTS**

- Self-Contained Building
- Full Height Ground Floor Frontage
- Good Natural Light From Sashed Windows
- · Good Ceiling Height Throughout
- · Air-Conditioning
- · Dedicated Kitchen & Staff Room
- Cloakrooms
- · Central Heating
- Garage