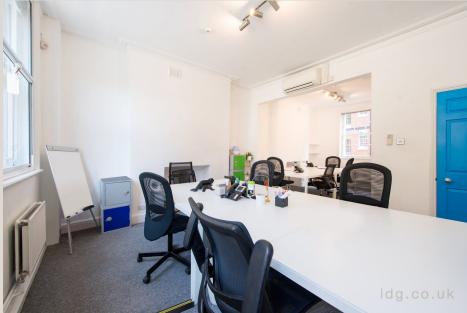

# **DESCRIPTION**

A self-contained Georgian terraced building which offers a full height window frontage at the ground floor level, ideal for brand exposure. Each floor offers good natural light and good floor to ceiling height. A secure garage could also be available for parking or storage.

### **HIGHLIGHTS**

- Self-Contained Building
- Full Height Ground Floor Frontage
- Good Natural Light From Sashed Windows
- · Good Ceiling Height Throughout
- · Air-Conditioning
- · Dedicated Kitchen & Staff Room
- Cloakrooms
- · Central Heating
- Garage