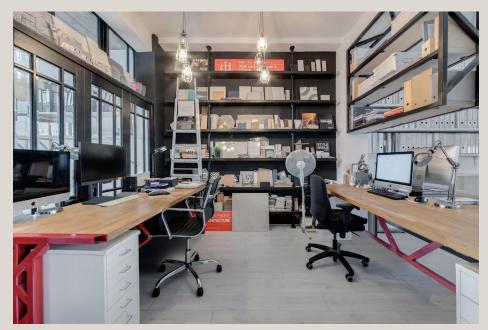

### **DESCRIPTION**

Noland House is a presentable and well maintained Art-Deco style building with end of trip facilities in the heart of Soho. The office itself offers a bright workspace with high ceilings and demised kitchenette, the space could be suitable for a variety of occupiers and currently offers a warehouse-style aesthetic.

# **HIGHLIGHTS**

- Good Ceiling Height
- Private Office/Meeting Room
- Cycle Storage & Showers
- Enviable Soho Location
- · Furnished
- Demised Kitchenette
- Attractive Art-Deco Style Common Parts