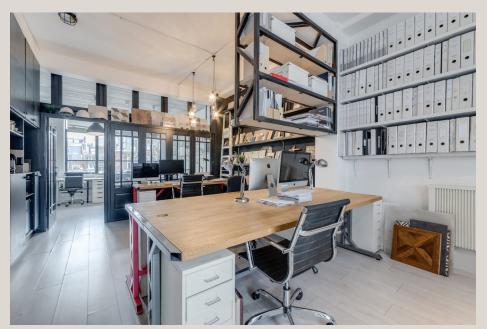

### **DESCRIPTION**

Noland House is a presentable and well maintained Art-Deco style building with end of trip facilities in the heart of Soho. The office itself offers a bright workspace with high ceilings and demised kitchenette, the space could be suitable for a variety of occupiers and currently offers a warehouse-style aesthetic.

# **HIGHLIGHTS**

- Good Ceiling Height
- Private Office/Meeting Room
- Cycle Storage & Showers
- Enviable Soho Location
- · Furnished
- Demised Kitchenette
- Attractive Art-Deco Style Common Parts