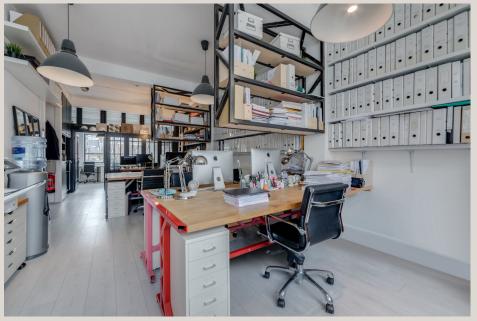

### **DESCRIPTION**

Noland House is a presentable and well maintained Art-Deco style building with end of trip facilities in the heart of Soho. The office itself offers a bright workspace with high ceilings and demised kitchenette, the space could be suitable for a variety of occupiers and currently offers a warehouse-style aesthetic.

# **HIGHLIGHTS**

- Good Ceiling Height
- Private Office/Meeting Room
- Cycle Storage & Showers
- Enviable Soho Location
- · Furnished
- Demised Kitchenette
- Attractive Art-Deco Style Common Parts