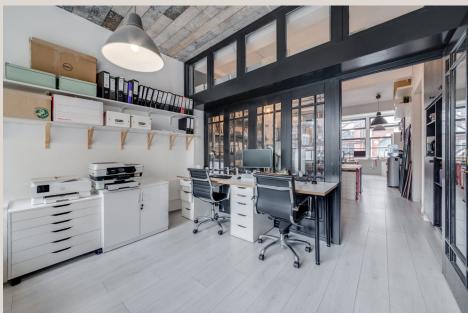

### **DESCRIPTION**

Noland House is a presentable and well maintained Art-Deco style building with end of trip facilities in the heart of Soho. The office itself offers a bright workspace with high ceilings and demised kitchenette, the space could be suitable for a variety of occupiers and currently offers a warehouse-style aesthetic.

# **HIGHLIGHTS**

- Good Ceiling Height
- Private Office/Meeting Room
- Cycle Storage & Showers
- Enviable Soho Location
- · Furnished
- Demised Kitchenette
- Attractive Art-Deco Style Common Parts