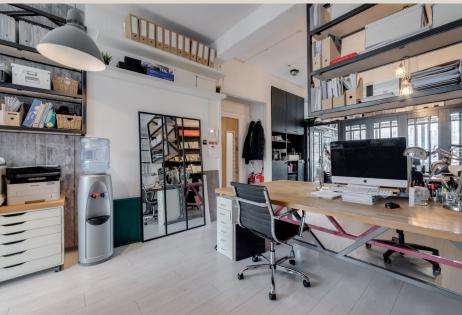

### **DESCRIPTION**

Noland House is a presentable and well maintained Art-Deco style building with end of trip facilities in the heart of Soho. The office itself offers a bright workspace with high ceilings and demised kitchenette, the space could be suitable for a variety of occupiers and currently offers a warehouse-style aesthetic.

# **HIGHLIGHTS**

- Good Ceiling Height
- Private Office/Meeting Room
- Cycle Storage & Showers
- Enviable Soho Location
- · Furnished
- Demised Kitchenette
- Attractive Art-Deco Style Common Parts