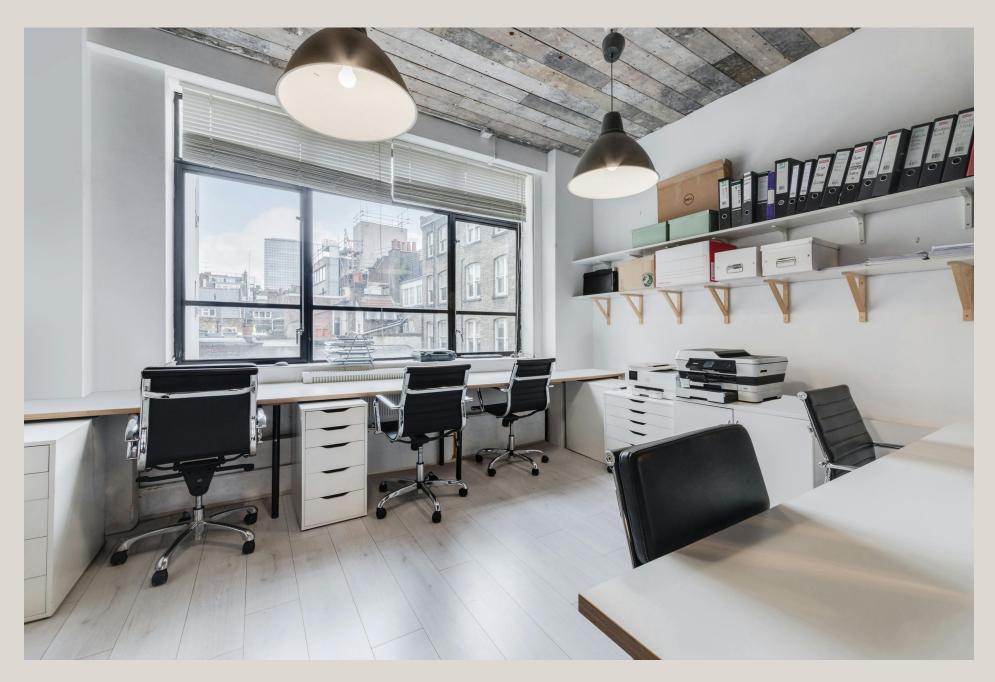

### **DESCRIPTION**

Noland House is a presentable and well maintained Art-Deco style building with end of trip facilities in the heart of Soho. The office itself offers a bright workspace with high ceilings and demised kitchenette, the space could be suitable for a variety of occupiers and currently offers a warehouse-style aesthetic.

# **HIGHLIGHTS**

- Good Ceiling Height
- Private Office/Meeting Room
- Cycle Storage & Showers
- Enviable Soho Location
- · Furnished
- Demised Kitchenette
- Attractive Art-Deco Style Common Parts