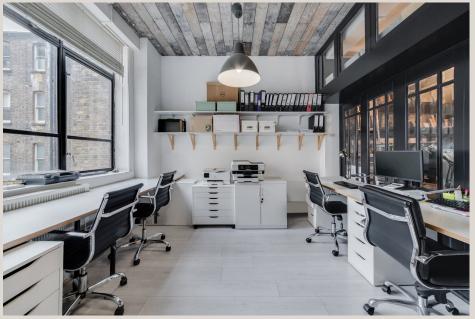

### **DESCRIPTION**

Noland House is a presentable and well maintained Art-Deco style building with end of trip facilities in the heart of Soho. The office itself offers a bright workspace with high ceilings and demised kitchenette, the space could be suitable for a variety of occupiers and currently offers a warehouse-style aesthetic.

# **HIGHLIGHTS**

- Good Ceiling Height
- Private Office/Meeting Room
- Cycle Storage & Showers
- Enviable Soho Location
- · Furnished
- Demised Kitchenette
- Attractive Art-Deco Style Common Parts

# **FURNITURE**

The office can be furnished if required.