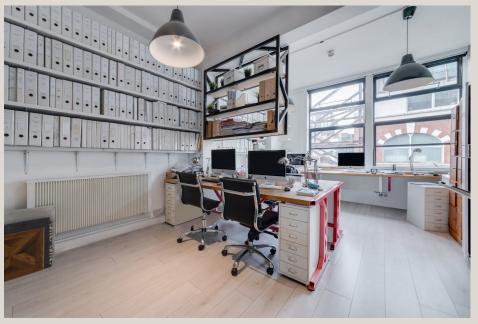

### **DESCRIPTION**

Noland House is a presentable and well maintained Art-Deco style building with end of trip facilities in the heart of Soho. The office itself offers a bright workspace with high ceilings and demised kitchenette, the space could be suitable for a variety of occupiers and currently offers a warehouse-style aesthetic.

# **HIGHLIGHTS**

- Good Ceiling Height
- Private Office/Meeting Room
- Cycle Storage & Showers
- Enviable Soho Location
- · Furnished
- Demised Kitchenette
- Attractive Art-Deco Style Common Parts