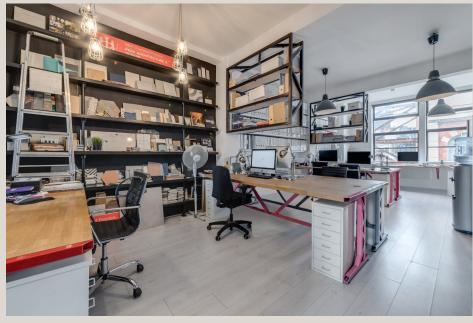

### **DESCRIPTION**

Noland House is a presentable and well maintained Art-Deco style building with end of trip facilities in the heart of Soho. The office itself offers a bright workspace with high ceilings and demised kitchenette, the space could be suitable for a variety of occupiers and currently offers a warehouse-style aesthetic.

# **HIGHLIGHTS**

- Good Ceiling Height
- Private Office/Meeting Room
- Cycle Storage & Showers
- Enviable Soho Location
- · Furnished
- Demised Kitchenette
- Attractive Art-Deco Style Common Parts