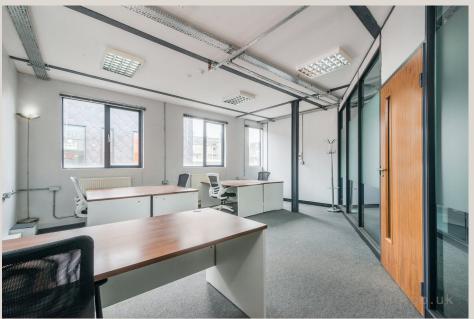

# DESCRIPTION

A creative workspace available within a warehouse style building benefitting a strong industrial style finish with exposed steel beams. Tenant's also have access to a shared roof terrace and the building is well known for its commissioned street art mural by Riccardo Matlakas.

### HIGHLIGHTS

- Attractive Warehouse Style Building
- Feature Exposed Steel Beams
- Good Natural Light From 2 Sides
- Large Shared Roof Terrace
- Shared Cloakrooms
- Commissioned Street Art Mural By Riccardo Matlakas
- Shared Kitchenette
- · Potential For Parking