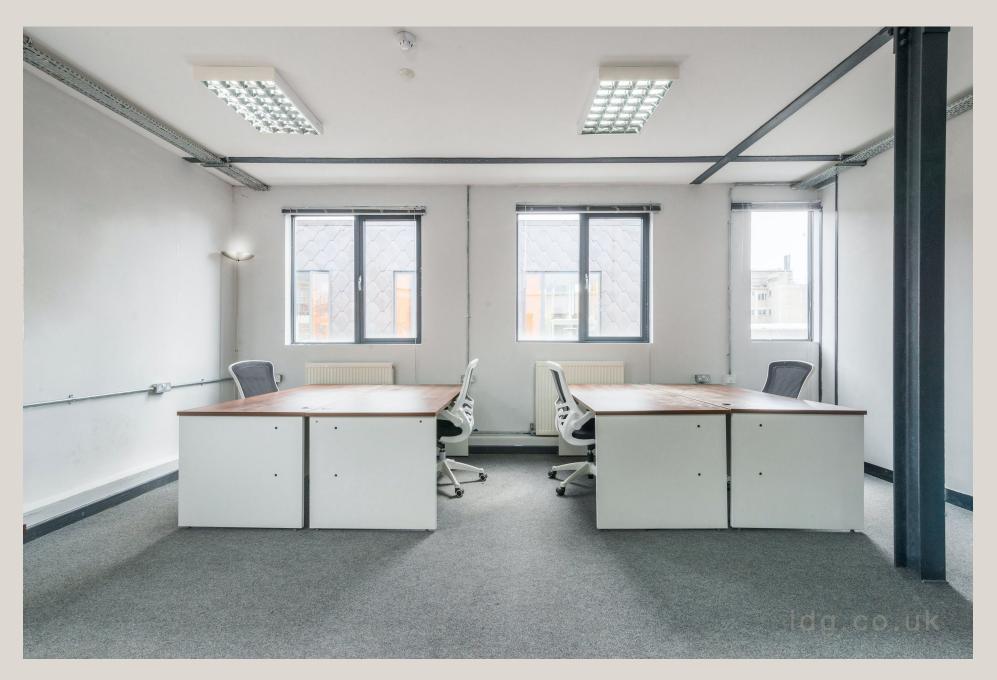

# DESCRIPTION

A creative workspace available within a warehouse style building benefitting a strong industrial style finish with exposed steel beams. Tenant's also have access to a shared roof terrace and the building is well known for its commissioned street art mural by Riccardo Matlakas.

### HIGHLIGHTS

- Attractive Warehouse Style Building
- Feature Exposed Steel Beams
- Good Natural Light From 2 Sides
- Large Shared Roof Terrace
- Shared Cloakrooms
- Commissioned Street Art Mural By Riccardo Matlakas
- Shared Kitchenette
- · Potential For Parking