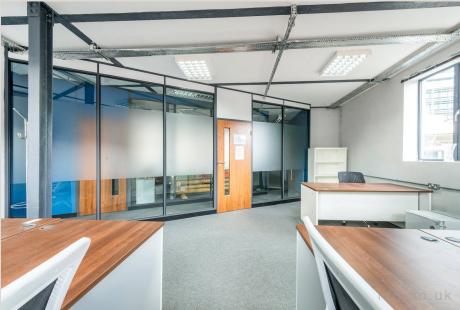

# DESCRIPTION

A creative workspace available within a warehouse style building benefitting a strong industrial style finish with exposed steel beams. Tenant's also have access to a shared roof terrace and the building is well known for its commissioned street art mural by Riccardo Matlakas.

### HIGHLIGHTS

- Attractive Warehouse Style Building
- Feature Exposed Steel Beams
- Good Natural Light From 2 Sides
- Large Shared Roof Terrace
- Shared Cloakrooms
- Commissioned Street Art Mural By Riccardo Matlakas
- Shared Kitchenette
- · Potential For Parking