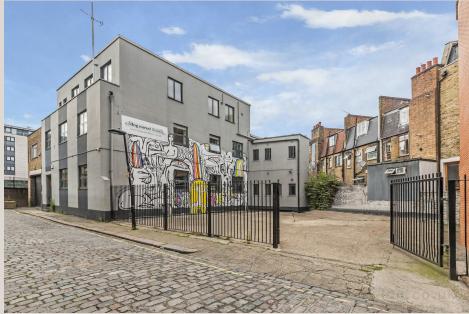

# DESCRIPTION

A creative workspace available within a warehouse style building benefitting a strong industrial style finish with exposed steel beams. Tenant's also have access to a shared roof terrace and the building is well known for its commissioned street art mural by Riccardo Matlakas.

### HIGHLIGHTS

- Attractive Warehouse Style Building
- Feature Exposed Steel Beams
- Good Natural Light From 2 Sides
- Large Shared Roof Terrace
- Shared Cloakrooms
- Commissioned Street Art Mural By Riccardo Matlakas
- Shared Kitchenette
- · Potential For Parking