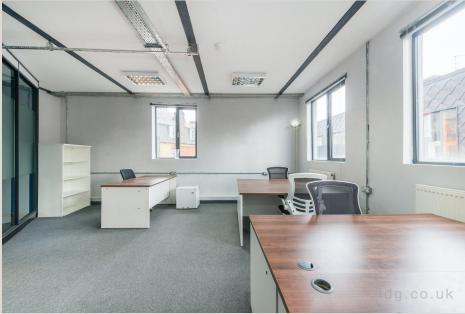

# DESCRIPTION

A creative workspace available within a warehouse style building benefitting a strong industrial style finish with exposed steel beams. Tenant's also have access to a shared roof terrace and the building is well known for its commissioned street art mural by Riccardo Matlakas.

### HIGHLIGHTS

- Attractive Warehouse Style Building
- Feature Exposed Steel Beams
- Good Natural Light From 2 Sides
- Large Shared Roof Terrace
- Shared Cloakrooms
- Commissioned Street Art Mural By Riccardo Matlakas
- Shared Kitchenette
- · Potential For Parking