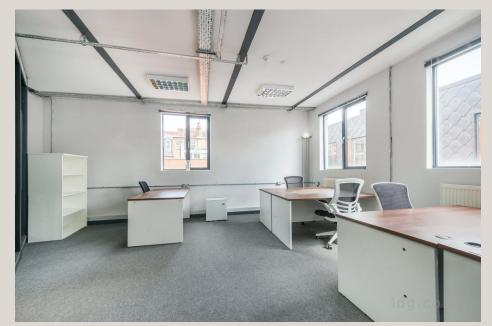

# DESCRIPTION

A creative workspace available within a warehouse style building benefitting a strong industrial style finish with exposed steel beams. Tenant's also have access to a shared roof terrace and the building is well known for its commissioned street art mural by Riccardo Matlakas.

### HIGHLIGHTS

- Attractive Warehouse Style Building
- Feature Exposed Steel Beams
- Good Natural Light From 2 Sides
- Large Shared Roof Terrace
- Shared Cloakrooms
- Commissioned Street Art Mural By Riccardo Matlakas
- Shared Kitchenette
- · Potential For Parking