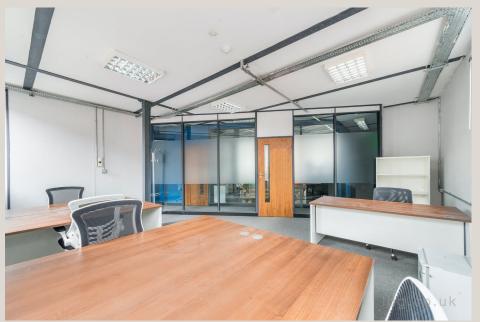

# DESCRIPTION

A creative workspace available within a warehouse style building benefitting a strong industrial style finish with exposed steel beams. Tenant's also have access to a shared roof terrace and the building is well known for its commissioned street art mural by Riccardo Matlakas.

### HIGHLIGHTS

- Attractive Warehouse Style Building
- Feature Exposed Steel Beams
- Good Natural Light From 2 Sides
- Large Shared Roof Terrace
- Shared Cloakrooms
- Commissioned Street Art Mural By Riccardo Matlakas
- Shared Kitchenette
- · Potential For Parking