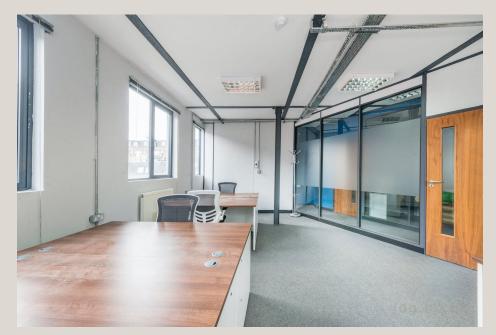

# DESCRIPTION

A creative workspace available within a warehouse style building benefitting a strong industrial style finish with exposed steel beams. Tenant's also have access to a shared roof terrace and the building is well known for its commissioned street art mural by Riccardo Matlakas.

### HIGHLIGHTS

- Attractive Warehouse Style Building
- Feature Exposed Steel Beams
- Good Natural Light From 2 Sides
- Large Shared Roof Terrace
- Shared Cloakrooms
- Commissioned Street Art Mural By Riccardo Matlakas
- Shared Kitchenette
- · Potential For Parking