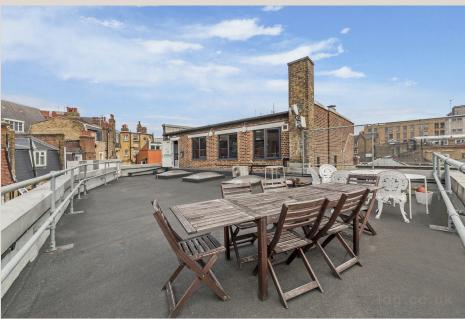

# DESCRIPTION

A creative workspace available within a warehouse style building benefitting a strong industrial style finish with exposed steel beams. Tenant's also have access to a shared roof terrace and the building is well known for its commissioned street art mural by Riccardo Matlakas.

### HIGHLIGHTS

- Attractive Warehouse Style Building
- Feature Exposed Steel Beams
- Good Natural Light From 2 Sides
- Large Shared Roof Terrace
- Shared Cloakrooms
- Commissioned Street Art Mural By Riccardo Matlakas
- Shared Kitchenette
- · Potential For Parking