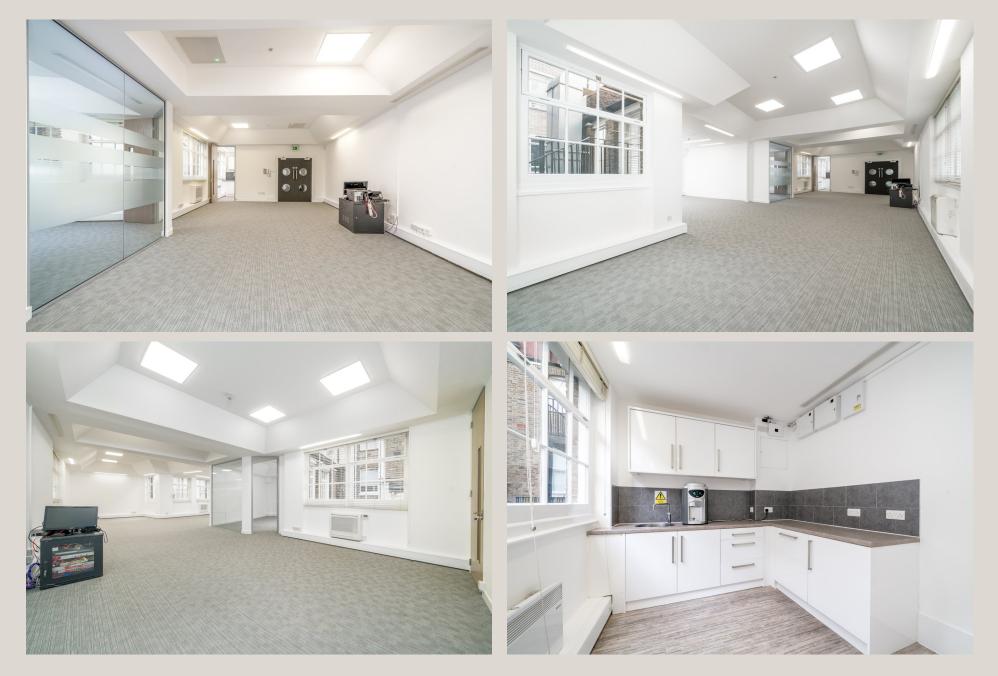

#### DESCRIPTION

Having recently undergone refurbishment, this spacious second floor office offers a large open plan working area with good size meeting room fitted. The office space also includes a kitchenette, with access to a communal terrace on the first floor. The ground floor entrance hall has also been renovated recently.

#### HIGHLIGHTS

- Lofty Office Fitted With Meeting Room
- New Floor Covering
- Good Natural Light
- Redecorated Common Parts
- Refurbished Restrooms
- Shower Facilities
- Kitchenette
- Perimeter Trunking
- Sash Windows