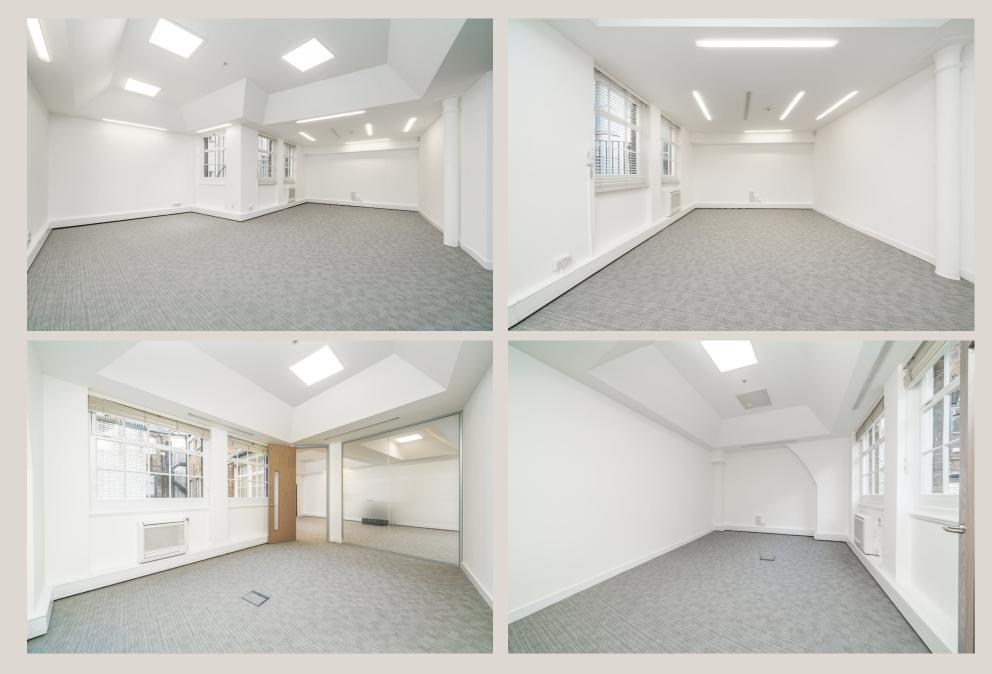

#### DESCRIPTION

Having recently undergone refurbishment, this spacious second floor office offers a large open plan working area with good size meeting room fitted. The office space also includes a kitchenette, with access to a communal terrace on the first floor. The ground floor entrance hall has also been renovated recently.

#### HIGHLIGHTS

- Lofty Office Fitted With Meeting Room
- New Floor Covering
- Good Natural Light
- Redecorated Common Parts
- Refurbished Restrooms
- Shower Facilities
- Kitchenette
- Perimeter Trunking
- Sash Windows