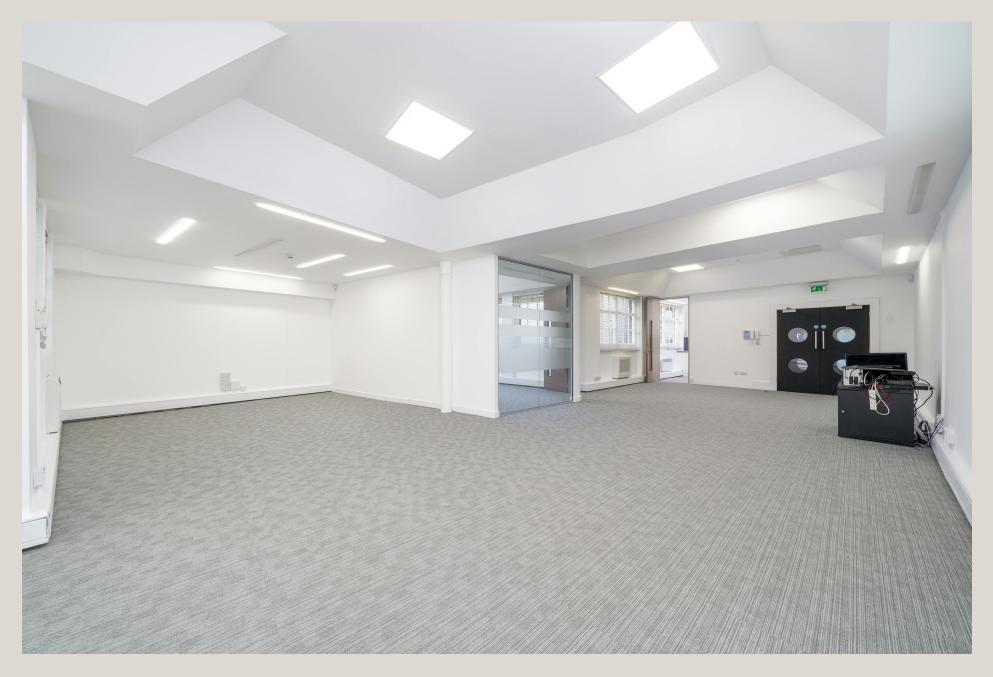

#### DESCRIPTION

Having recently undergone refurbishment, this spacious second floor office offers a large open plan working area with good size meeting room fitted. The office space also includes a kitchenette, with access to a communal terrace on the first floor. The ground floor entrance hall has also been renovated recently.

#### HIGHLIGHTS

- Lofty Office Fitted With Meeting Room
- New Floor Covering
- Good Natural Light
- Redecorated Common Parts
- Refurbished Restrooms
- Shower Facilities
- Kitchenette
- Perimeter Trunking
- Sash Windows