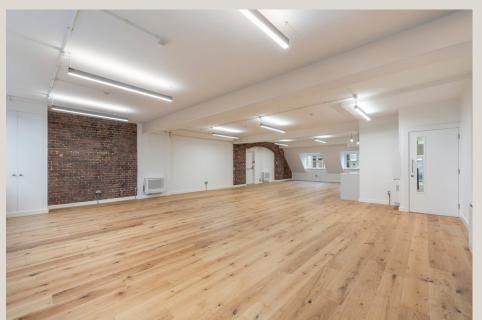

### **DESCRIPTION**

Located within an attractive converted former warehouse, we have three fantastic industrial style workspaces which will spark any occupiers creativity. All three floors are fully renovated and fitted with meeting rooms, showcasing a range of architectural features including exposed red brickwork on the fourth floor, and a high pitched ceiling on the third floors. Having been fitted and furnished, the properties are ready to move into and occupy.

### **HIGHLIGHTS**

- · Converted Warehouse Office
- Fitted & Furnished Offices
- Good Natural Light From 2 Sides
- · Brand New Air-Conditioning
- Exposed Brickwork (Fourth Floor Only)
- Private Restroom
- Kitchenette
- · Wood Flooring
- Perimeter Trunking

### **PHOTOGRAPHY**

Our marketing includes virtual furnishing to help visualise a fitted and occupied fourth floor office. This is for indicative purposes only.