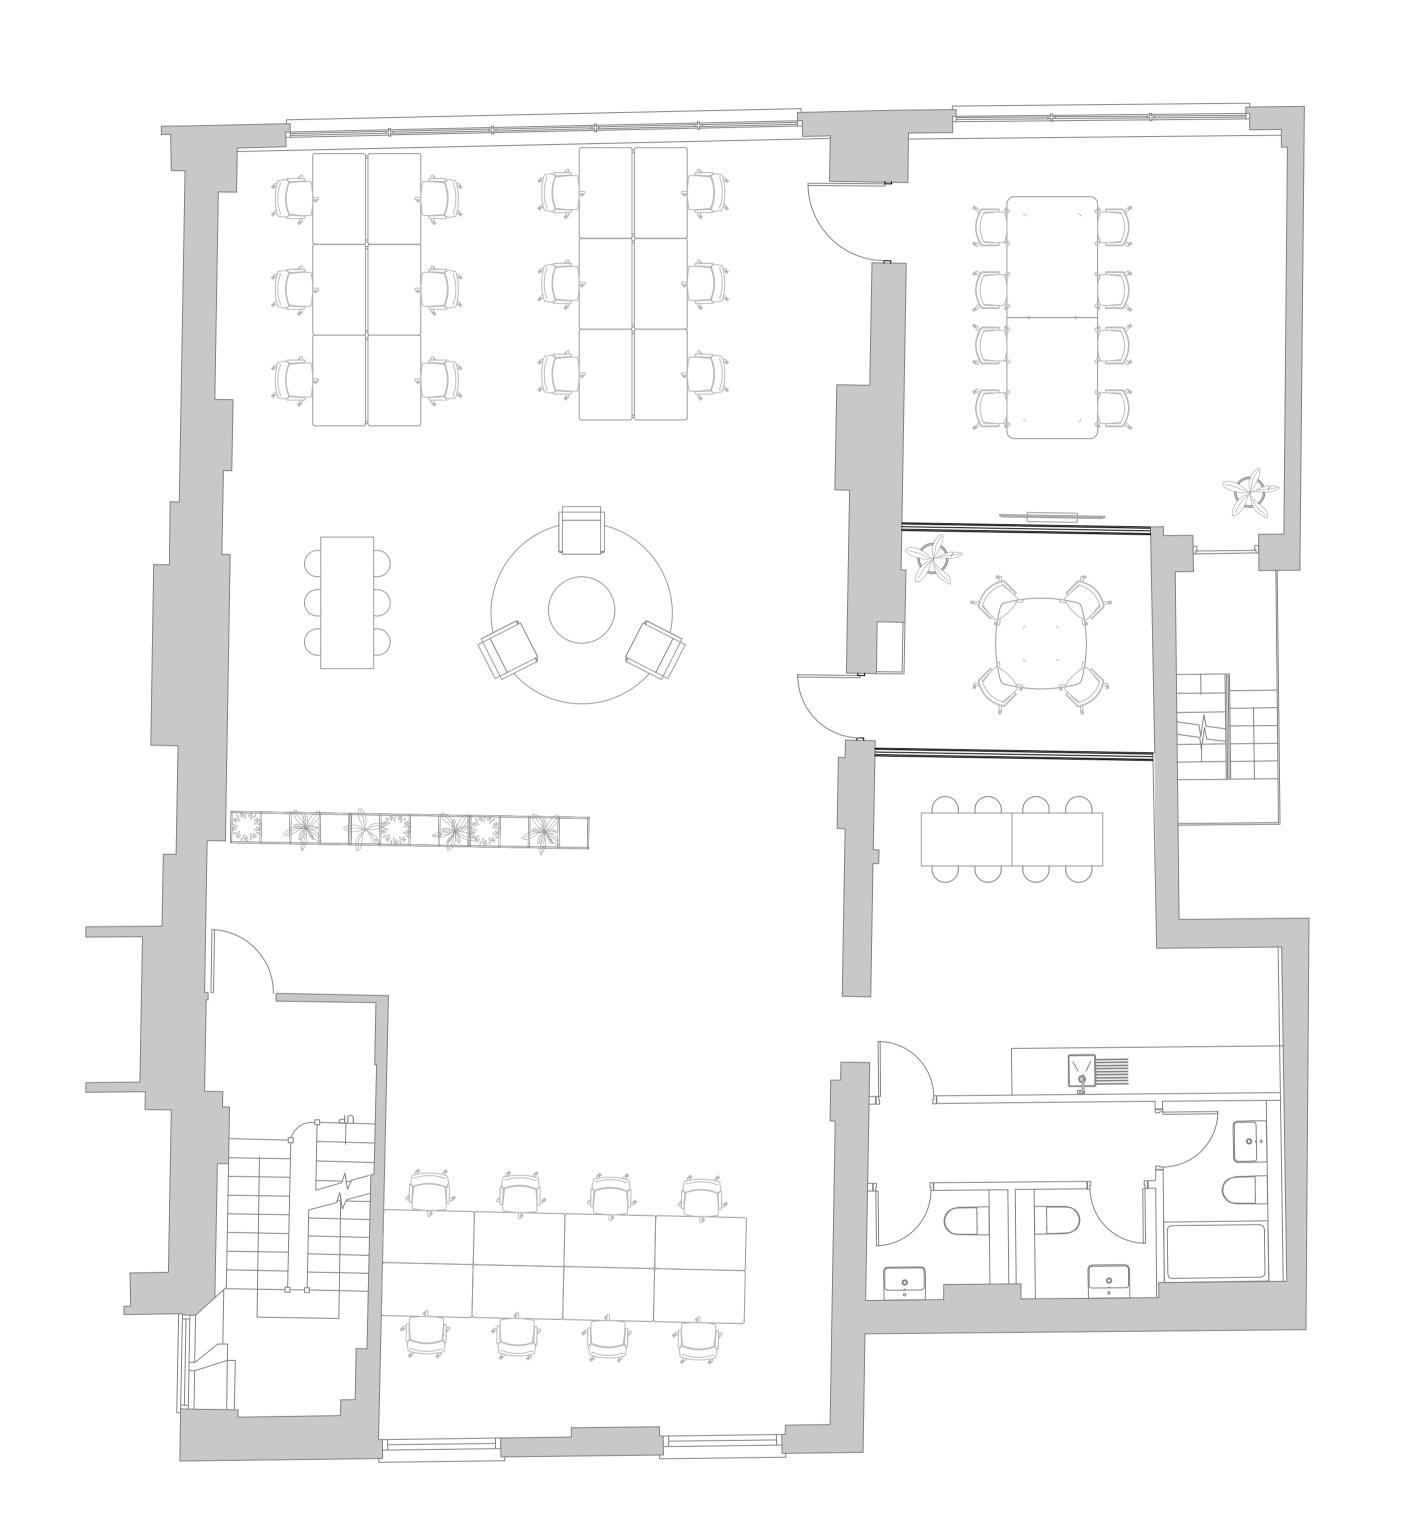

FEATURES

FIXED DESK SPACE 12 FLEXIBLE WORKING SPACE MEETING ROOM 2 (1 x 6P) BREAKOUT SEATING SPACE

CLIENT

WEYBOURNE

PROJECT

LITTLE PORTLAND STREET

DESCRIPTION

FOURTH FLOOR GENERAL ARRANGEMENT

**SCALE** 1:50 @ A1

**DATE** 28.03.2024

EC1 BUILD

ECB1044