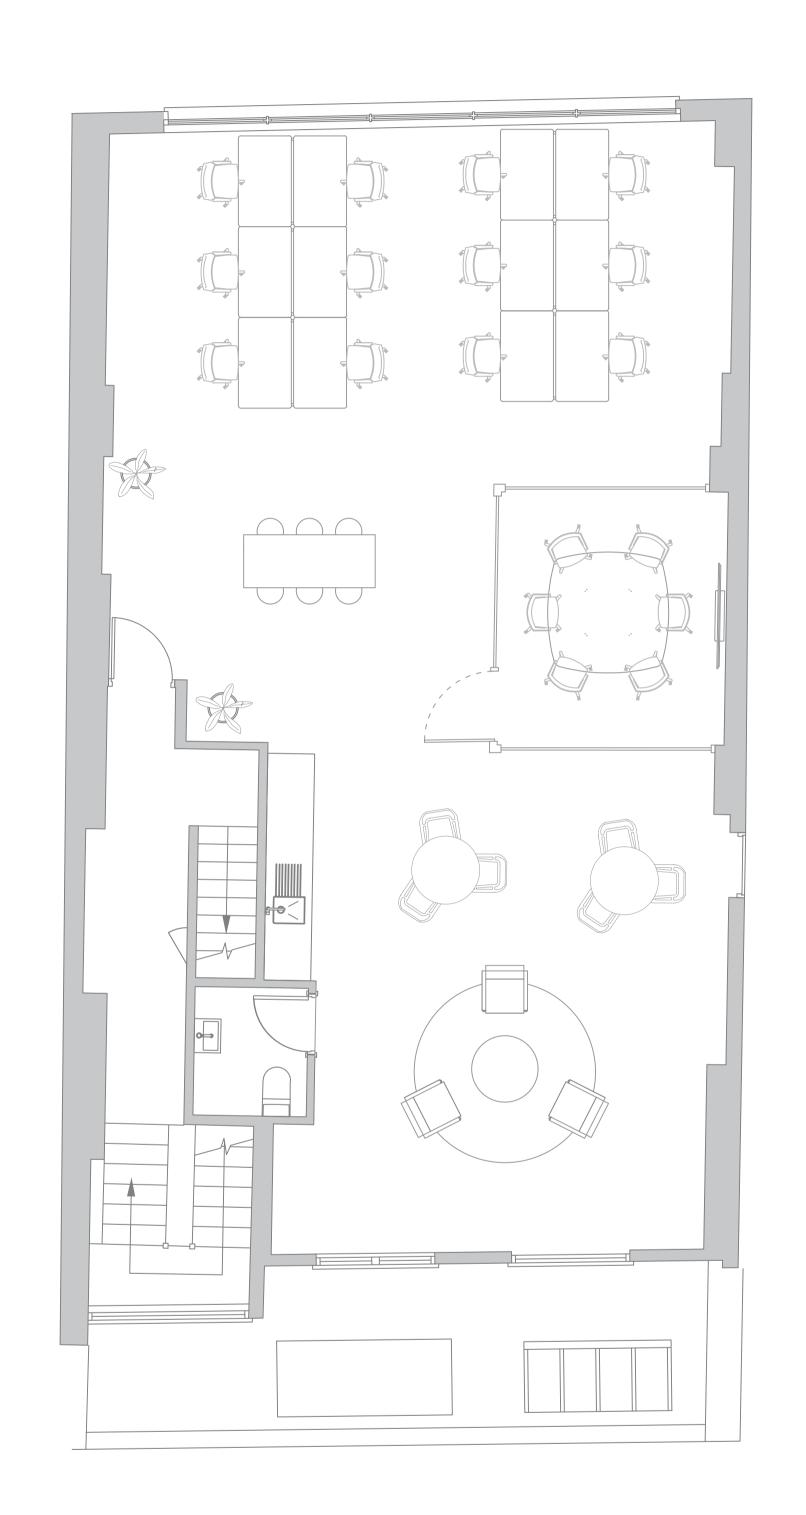

FEATURES

FIXED DESK SPACE 12 FLEXIBLE WORKING SPACE MEETING ROOM 2 (1 x 6P) BREAKOUT SEATING SPACE

CLIENT

WEYBOURNE

PROJECT

LITTLE PORTLAND STREET

DESCRIPTION

FOURTH FLOOR GENERAL ARRANGEMENT

**SCALE** 1:50 @ A1

**DATE** 28.03.2024

EC1 BUILD

ECB1044