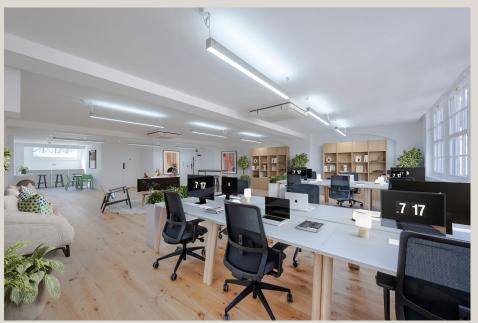

### **DESCRIPTION**

Located within an attractive converted former warehouse, we have three fantastic industrial style workspaces which will spark any occupiers creativity. All three floors are fully renovated and fitted with meeting rooms, showcasing a range of architectural features including exposed red brickwork on the fourth floor, and a high pitched ceiling on the third floors. Having been fitted and furnished, the properties are ready to move into and occupy.

### **HIGHLIGHTS**

- · Converted Warehouse Office
- Fitted & Furnished Offices
- Good Natural Light From 2 Sides
- · Brand New Air-Conditioning
- Exposed Brickwork (Fourth Floor Only)
- Private Restroom
- Kitchenette
- · Wood Flooring
- Perimeter Trunking

### **PHOTOGRAPHY**

Our marketing includes virtual furnishing to help visualise a fitted and occupied fourth floor office. This is for indicative purposes only.