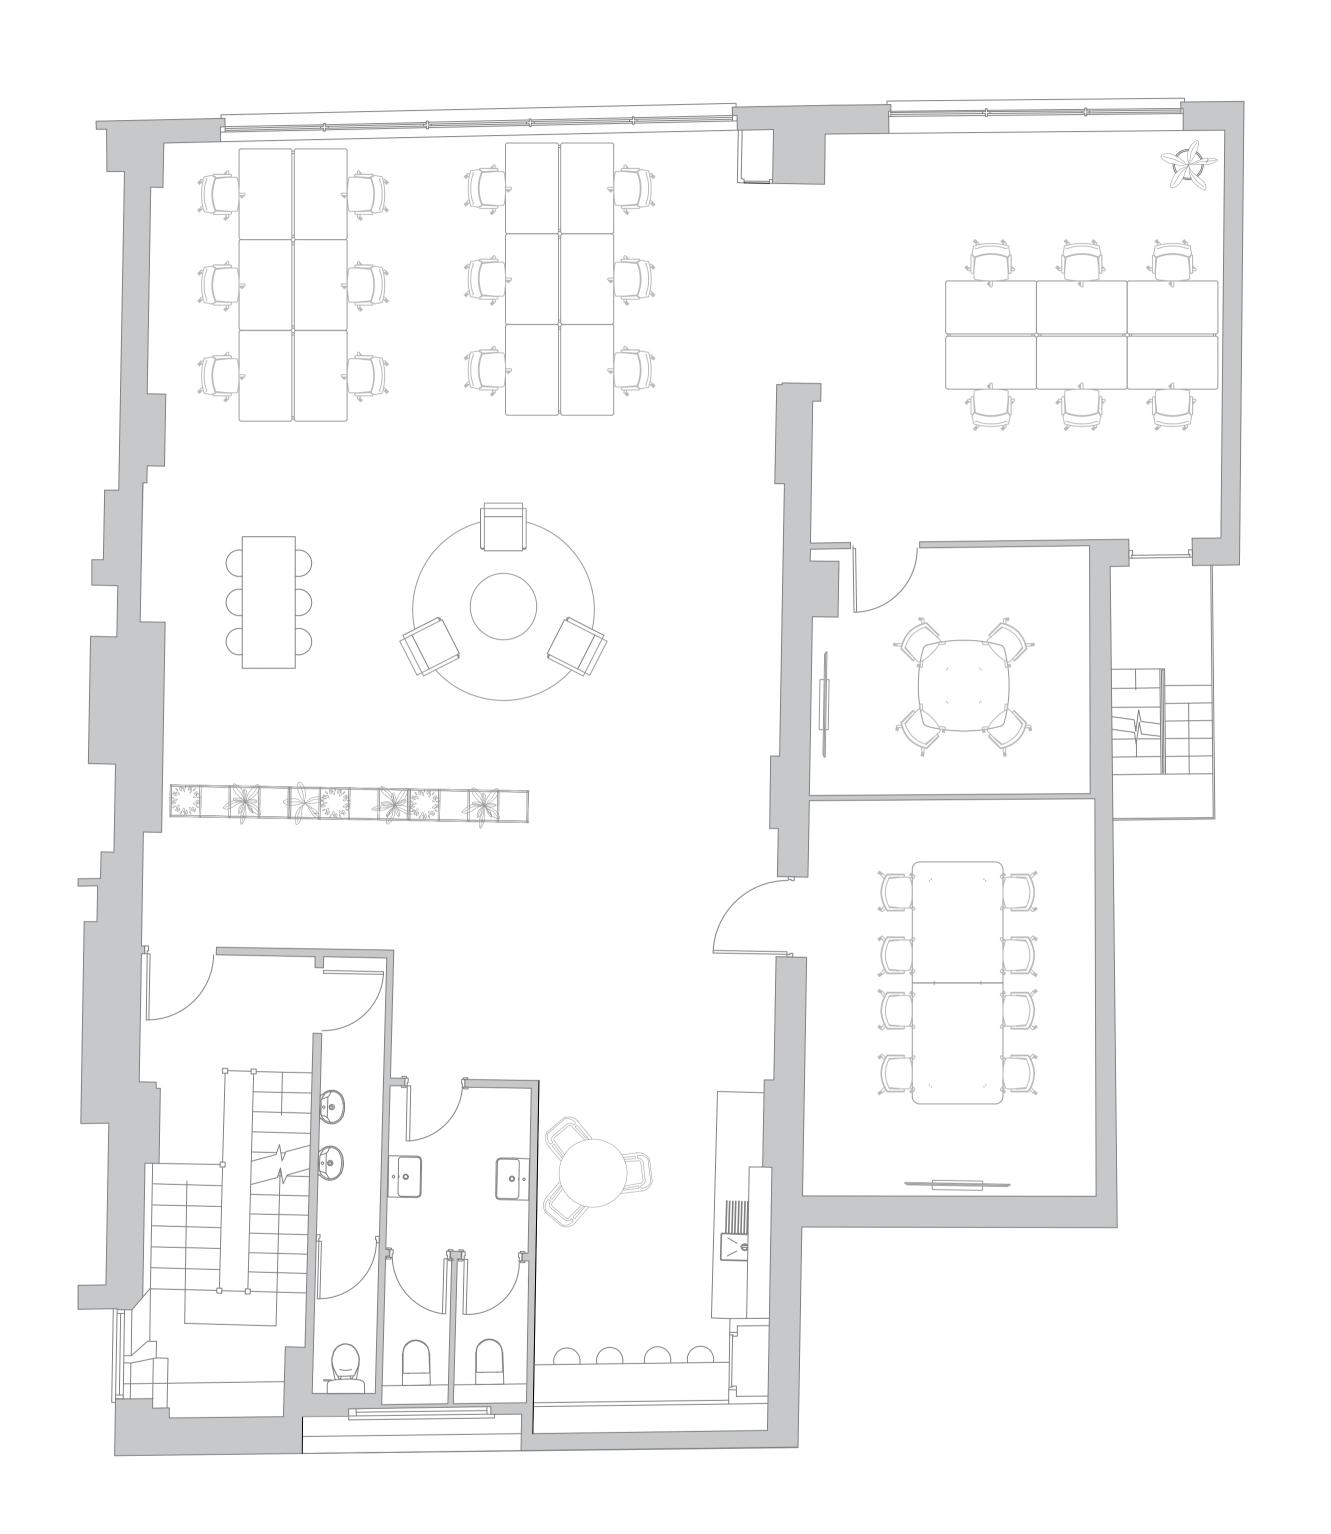

# FEATURES

FIXED DESK SPACE 18
FLEXIBLE WORKING SPACE 6
MEETING ROOM 2 (1 x 4P | 1 x 8P)
BREAKOUT SEATING SPACE 10

CLIENT

WEYBOURNE

PROJECT

LITTLE PORTLAND STREET

## DESCRIPTION

THIRD FLOOR GENERAL ARRANGEMENT

**SCALE** 1:50 @ A1

**DATE** 28.03.2024

EC1 BUILD

ECB1044