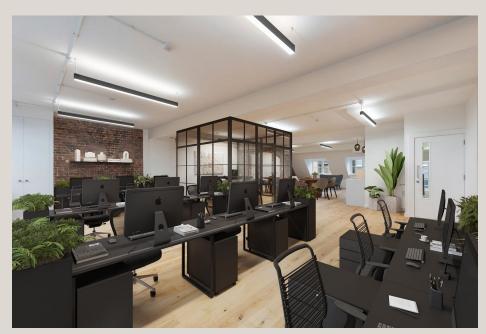

### **DESCRIPTION**

Located within an attractive converted former warehouse, we have three fantastic industrial style workspaces which will spark any occupiers creativity. All three floors are fully renovated and fitted with meeting rooms, showcasing a range of architectural features including exposed red brickwork on the fourth floor, and a high pitched ceiling on the third floors. Having been fitted and furnished, the properties are ready to move into and occupy.

### **HIGHLIGHTS**

- · Converted Warehouse Office
- Fitted & Furnished Offices
- Good Natural Light From 2 Sides
- · Brand New Air-Conditioning
- Exposed Brickwork (Fourth Floor Only)
- Private Restroom
- Kitchenette
- · Wood Flooring
- Perimeter Trunking

### **PHOTOGRAPHY**

Our marketing includes virtual furnishing to help visualise a fitted and occupied fourth floor office. This is for indicative purposes only.