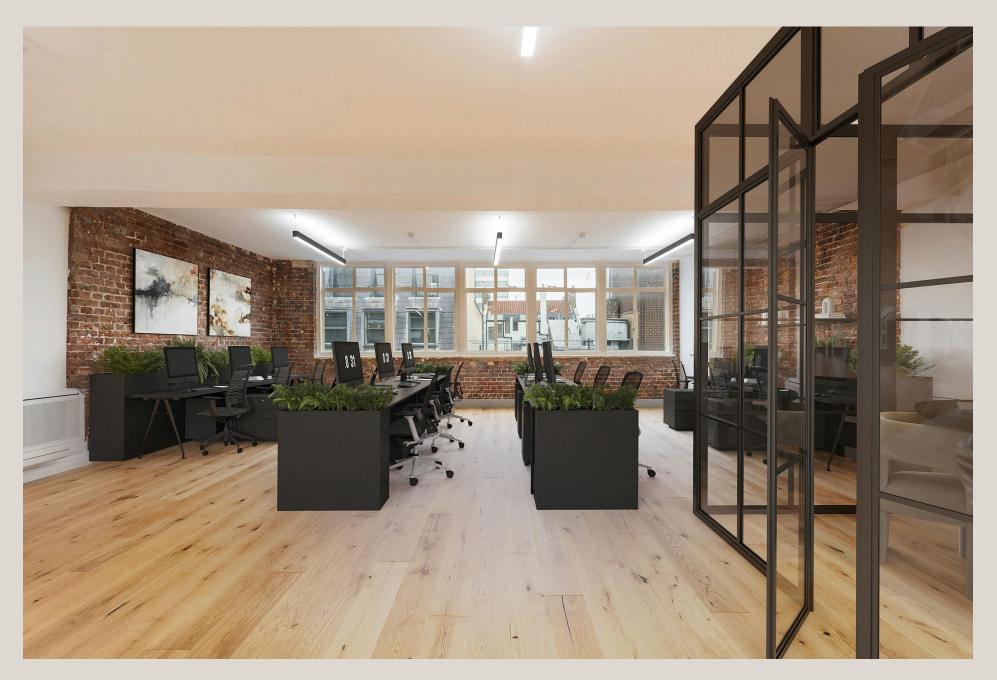

### **DESCRIPTION**

Located within an attractive converted former warehouse, we have three fantastic industrial style workspaces which will spark any occupiers creativity. All three floors are fully renovated and fitted with meeting rooms, showcasing a range of architectural features including exposed red brickwork on the fourth floor, and a high pitched ceiling on the third floors. Having been fitted and furnished, the properties are ready to move into and occupy.

### **HIGHLIGHTS**

- · Converted Warehouse Office
- Fitted & Furnished Offices
- Good Natural Light From 2 Sides
- · Brand New Air-Conditioning
- Exposed Brickwork (Fourth Floor Only)
- Private Restroom
- Kitchenette
- · Wood Flooring
- Perimeter Trunking

### **PHOTOGRAPHY**

Our marketing includes virtual furnishing to help visualise a fitted and occupied fourth floor office. This is for indicative purposes only.