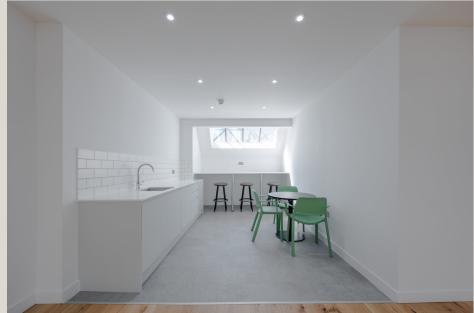

### **HIGHLIGHTS**

- · Converted Warehouse Office
- Fitted & Furnished Offices
- Good Natural Light From 2 Sides
- · Brand New Air-Conditioning
- Exposed Brickwork (Fourth Floor Only)
- Private Restroom
- Kitchenette
- · Wood Flooring
- Perimeter Trunking