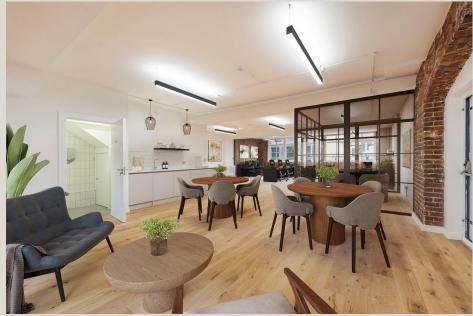

### **DESCRIPTION**

Located within an attractive converted former warehouse, we have three fantastic industrial style workspaces which will spark any occupiers creativity. All three floors are fully renovated and fitted with meeting rooms, showcasing a range of architectural features including exposed red brickwork on the fourth floor, and a high pitched ceiling on the third floors. Having been fitted and furnished, the properties are ready to move into and occupy.

### **HIGHLIGHTS**

- · Converted Warehouse Office
- Fitted & Furnished Offices
- Good Natural Light From 2 Sides
- · Brand New Air-Conditioning
- Exposed Brickwork (Fourth Floor Only)
- Private Restroom
- Kitchenette
- · Wood Flooring
- Perimeter Trunking

### FITTED & FURNISHED

All floors have been fitted and furnished and are included in the quoting rent.