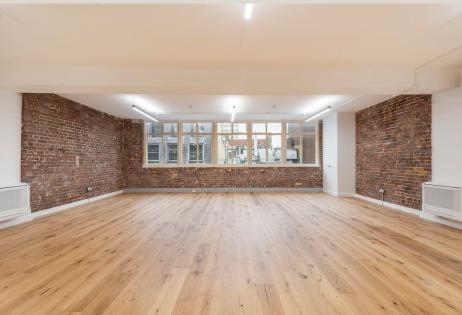

### **DESCRIPTION**

Located within an attractive converted former warehouse, we have three fantastic industrial style workspaces which will spark any occupiers creativity. All three floors are fully renovated and fitted with meeting rooms, showcasing a range of architectural features including exposed red brickwork on the fourth floor, and a high pitched ceiling on the third floors. Having been fitted and furnished, the properties are ready to move into and occupy.

### **HIGHLIGHTS**

- · Converted Warehouse Office
- Fitted & Furnished Offices
- Good Natural Light From 2 Sides
- · Brand New Air-Conditioning
- Exposed Brickwork (Fourth Floor Only)
- Private Restroom
- Kitchenette
- · Wood Flooring
- Perimeter Trunking