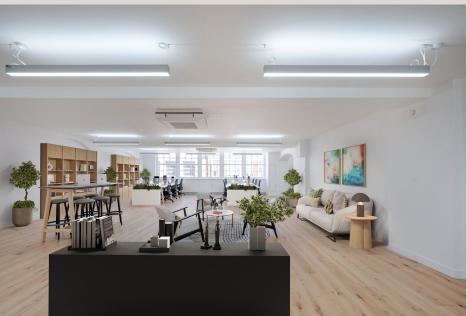

### **DESCRIPTION**

Located within an attractive converted former warehouse, we have three fantastic industrial style workspaces which will spark any occupiers creativity. All three floors are fully renovated and fitted with meeting rooms, showcasing a range of architectural features including exposed red brickwork on the fourth floor, and a high pitched ceiling on the third floors. Having been fitted and furnished, the properties are ready to move into and occupy.

### **HIGHLIGHTS**

- · Converted Warehouse Office
- Fitted & Furnished Offices
- Good Natural Light From 2 Sides
- · Brand New Air-Conditioning
- Exposed Brickwork (Fourth Floor Only)
- Private Restroom
- Kitchenette
- · Wood Flooring
- Perimeter Trunking

### FITTED & FURNISHED

All floors have been fitted and furnished and are included in the quoting rent.