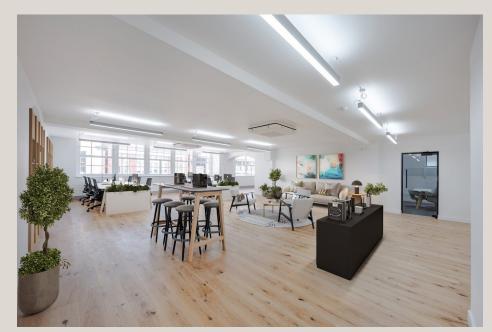

### **DESCRIPTION**

Located within an attractive converted former warehouse, we have three fantastic industrial style workspaces which will spark any occupiers creativity. All three floors are fully renovated and fitted with meeting rooms, showcasing a range of architectural features including exposed red brickwork on the fourth floor, and a high pitched ceiling on the third floors. Having been fitted and furnished, the properties are ready to move into and occupy.

### **HIGHLIGHTS**

- · Converted Warehouse Office
- Fitted & Furnished Offices
- Good Natural Light From 2 Sides
- · Brand New Air-Conditioning
- Exposed Brickwork (Fourth Floor Only)
- Private Restroom
- Kitchenette
- · Wood Flooring
- Perimeter Trunking

### FITTED & FURNISHED

All floors have been fitted and furnished and are included in the quoting rent.