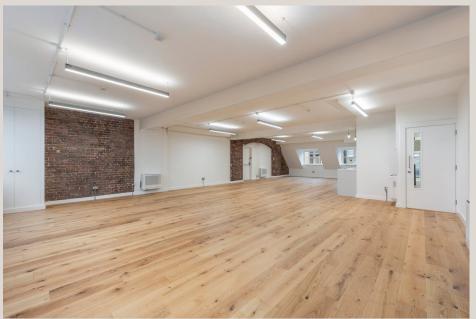

# **DESCRIPTION**

Located within an attractive converted former warehouse, this fantastic fourth floor workspace offers industrial character which will spark any occupiers creativity. The office has been fully renovated whilst retaining exposed raw materials from the red brickwork as feature. The premises is fitted with a brand new demised kitchenette and restroom with new air-conditioning. Additional floors will be coming soon, as referenced in the brochure.

# **HIGHLIGHTS**

- Converted Warehouse Office
- Good Natural Light From 2 Sides
- · Brand New Air-Conditioning
- Exposed Brickwork
- Private Restroom
- Kitchenette
- Wood Flooring
- Perimeter Trunking