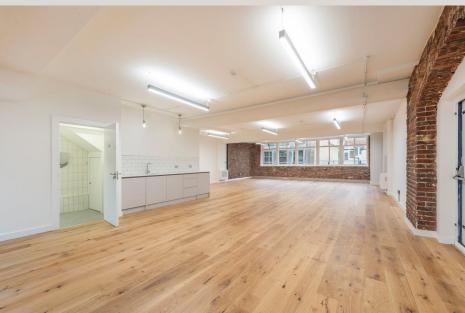

# **DESCRIPTION**

Located within an attractive converted former warehouse, this fantastic fourth floor workspace offers industrial character which will spark any occupiers creativity. The office has been fully renovated whilst retaining exposed raw materials from the red brickwork as feature. The premises is fitted with a brand new demised kitchenette and restroom with new air-conditioning. Additional floors will be coming soon, as referenced in the brochure.

# **HIGHLIGHTS**

- Converted Warehouse Office
- Good Natural Light From 2 Sides
- · Brand New Air-Conditioning
- Exposed Brickwork
- Private Restroom
- Kitchenette
- Wood Flooring
- Perimeter Trunking