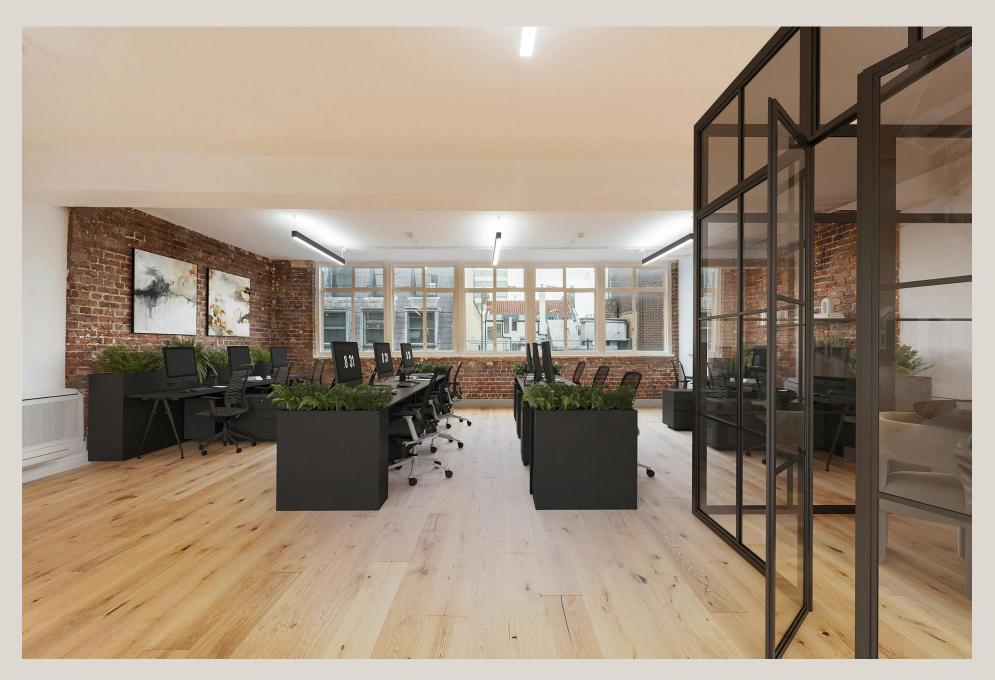

# **DESCRIPTION**

Located within an attractive converted former warehouse, this fantastic fourth floor workspace offers industrial character which will spark any occupiers creativity. The office has been fully renovated whilst retaining exposed raw materials from the red brickwork as feature. The premises is fitted with a brand new demised kitchenette and restroom with new air-conditioning. Additional floors will be coming soon, as referenced in the brochure.

# **HIGHLIGHTS**

- Converted Warehouse Office
- Good Natural Light From 2 Sides
- · Brand New Air-Conditioning
- Exposed Brickwork
- Private Restroom
- Kitchenette
- Wood Flooring
- Perimeter Trunking

# **PHOTOGRAPHY**

Our marketing includes virtual furnishing to help visualise a fitted and occupied fourth floor office. This is for indicative purposes only.