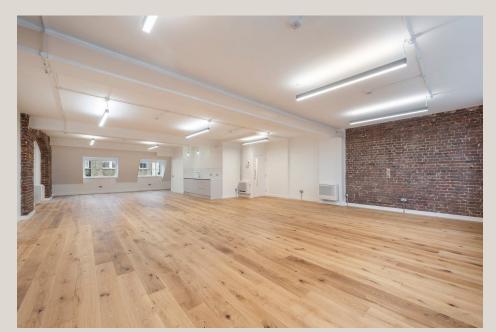

# **DESCRIPTION**

Located within an attractive converted former warehouse, this fantastic fourth floor workspace offers industrial character which will spark any occupiers creativity. The office has been fully renovated whilst retaining exposed raw materials from the red brickwork as feature. The premises is fitted with a brand new demised kitchenette and restroom with new air-conditioning. Additional floors will be coming soon, as referenced in the brochure.

# **HIGHLIGHTS**

- Converted Warehouse Office
- Good Natural Light From 2 Sides
- · Brand New Air-Conditioning
- Exposed Brickwork
- Private Restroom
- Kitchenette
- Wood Flooring
- Perimeter Trunking