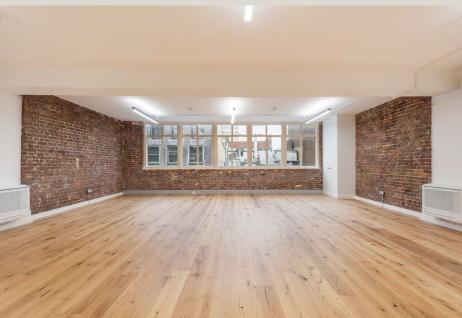

# **DESCRIPTION**

Located within an attractive converted former warehouse, this fantastic fourth floor workspace offers industrial character which will spark any occupiers creativity. The office has been fully renovated whilst retaining exposed raw materials from the red brickwork as feature. The premises is fitted with a brand new demised kitchenette and restroom with new air-conditioning. Additional floors will be coming soon, as referenced in the brochure.

# **HIGHLIGHTS**

- Converted Warehouse Office
- Good Natural Light From 2 Sides
- · Brand New Air-Conditioning
- Exposed Brickwork
- Private Restroom
- Kitchenette
- Wood Flooring
- Perimeter Trunking