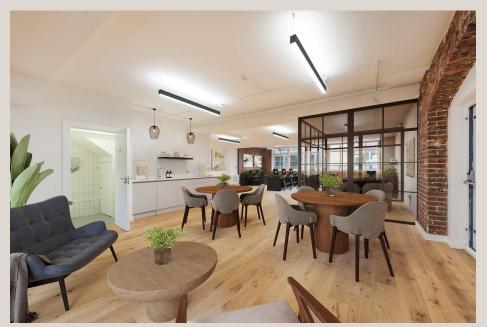

# **DESCRIPTION**

Located within an attractive converted former warehouse, this fantastic fourth floor workspace offers industrial character which will spark any occupiers creativity. The office has been fully renovated whilst retaining exposed raw materials from the red brickwork as feature. The premises is fitted with a brand new demised kitchenette and restroom with new air-conditioning. Additional floors will be coming soon, as referenced in the brochure.

# **HIGHLIGHTS**

- Converted Warehouse Office
- Good Natural Light From 2 Sides
- · Brand New Air-Conditioning
- Exposed Brickwork
- Private Restroom
- Kitchenette
- Wood Flooring
- Perimeter Trunking

# **PHOTOGRAPHY**

Our marketing includes virtual furnishing to help visualise a fitted and occupied fourth floor office. This is for indicative purposes only.