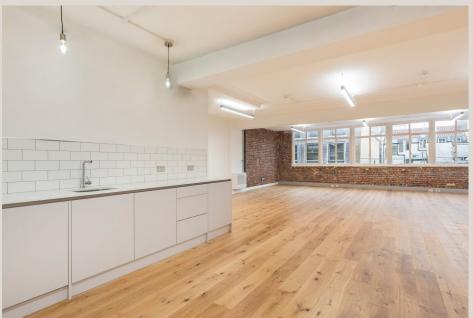

# **DESCRIPTION**

Located within an attractive converted former warehouse, this fantastic fourth floor workspace offers industrial character which will spark any occupiers creativity. The office has been fully renovated whilst retaining exposed raw materials from the red brickwork as feature. The premises is fitted with a brand new demised kitchenette and restroom with new air-conditioning. Additional floors will be coming soon, as referenced in the brochure.

# **HIGHLIGHTS**

- Converted Warehouse Office
- Good Natural Light From 2 Sides
- · Brand New Air-Conditioning
- Exposed Brickwork
- Private Restroom
- Kitchenette
- Wood Flooring
- Perimeter Trunking