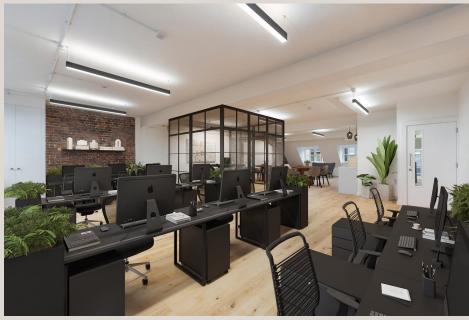

# **DESCRIPTION**

Located within an attractive converted former warehouse, this fantastic fourth floor workspace offers industrial character which will spark any occupiers creativity. The office has been fully renovated whilst retaining exposed raw materials from the red brickwork as feature. The premises is fitted with a brand new demised kitchenette and restroom with new air-conditioning. Additional floors will be coming soon, as referenced in the brochure.

# **HIGHLIGHTS**

- Converted Warehouse Office
- Good Natural Light From 2 Sides
- · Brand New Air-Conditioning
- Exposed Brickwork
- Private Restroom
- Kitchenette
- Wood Flooring
- Perimeter Trunking

# **PHOTOGRAPHY**

Our marketing includes virtual furnishing to help visualise a fitted and occupied fourth floor office. This is for indicative purposes only.