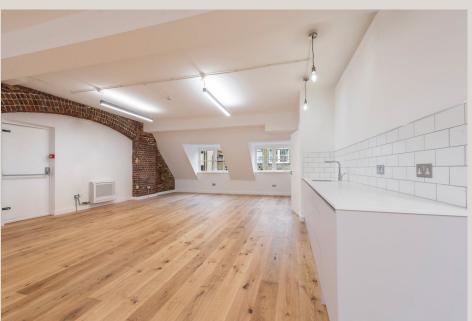

# **DESCRIPTION**

Located within an attractive converted former warehouse, this fantastic fourth floor workspace offers industrial character which will spark any occupiers creativity. The office has been fully renovated whilst retaining exposed raw materials from the red brickwork as feature. The premises is fitted with a brand new demised kitchenette and restroom with new air-conditioning. Additional floors will be coming soon, as referenced in the brochure.

# **HIGHLIGHTS**

- Converted Warehouse Office
- Good Natural Light From 2 Sides
- · Brand New Air-Conditioning
- Exposed Brickwork
- Private Restroom
- Kitchenette
- Wood Flooring
- Perimeter Trunking