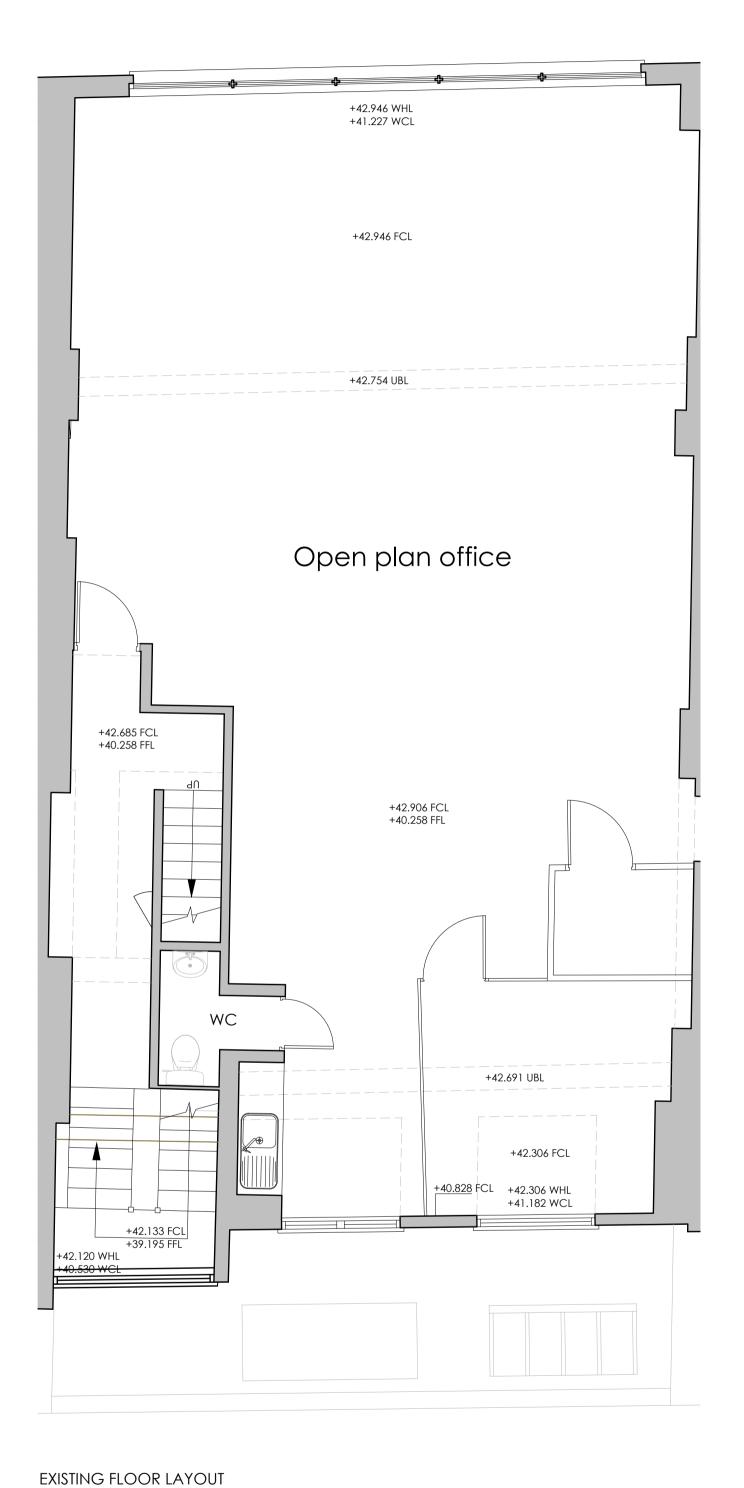

HARRISON EAGLES

DD: 0207 290 0599 M: 07940 930 930 E: harrison@ldg.co.uk

HARRY ISAACS

DD: 020 7291 0993 M: 07756 873 842 E: harry.i@ldg.co.uk

in

PROPOSED FLOOR LAYOUT

with the work.

Copyright for all designs and drawings in whole or in part shall remain with

INTERNAL STRIP OUT AND DEMOLITION KEY:

\_\_\_\_ Internal non-load bearing partitions and doors and frames within them to be demolished

To be removed/demolished including:

Kitchenette
 Sanitaryware within the existing wc's and redundant pipework and services

Vanity unitFloor and wall covering with existing wc's

T 020 7426 0960 F 020 7426 0640 W www.swco.co.uk

WEYBOURNE

5TH FLOOR, 16&17 LITTLE PORTLAND STREET

LONDON W1W 8BP

FOURTH FLOOR PLANS

| SCALE     | 1:50 @ A1  | DRAWN SL |
|-----------|------------|----------|
| DATE      | 15.07.2022 | APPROVED |
| FILE REE: | _          | '        |