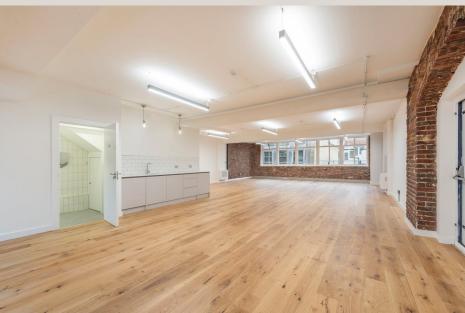

### **DESCRIPTION**

Located within an attractive converted former warehouse, this fantastic fourth floor workspace offers industrial character which will spark any occupiers creativity. The office has been fully renovated whilst retaining exposed raw materials from the red brickwork as feature. The premises is fitted with a brand new demised kitchenette and restroom with new air-conditioning. Additional floors will be coming soon, as referenced in the brochure.

## **HIGHLIGHTS**

- · Converted Warehouse Office
- Good Natural Light From 2 Sides
- · Brand New Air-Conditioning
- Exposed Brickwork
- Private Restroom
- Kitchenette
- Wood Flooring
- · Perimeter Trunking