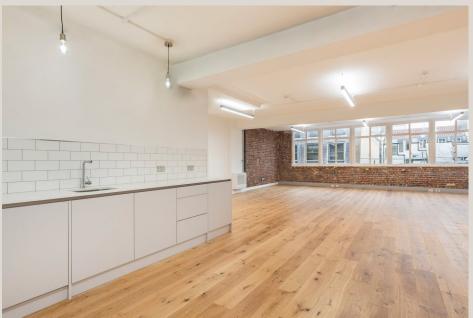

### **DESCRIPTION**

Located within an attractive converted former warehouse, this fantastic fourth floor workspace offers industrial character which will spark any occupiers creativity. The office has been fully renovated whilst retaining exposed raw materials from the red brickwork as feature. The premises is fitted with a brand new demised kitchenette and restroom with new air-conditioning. Additional floors will be coming soon, as referenced in the brochure.

## **HIGHLIGHTS**

- · Converted Warehouse Office
- Good Natural Light From 2 Sides
- · Brand New Air-Conditioning
- Exposed Brickwork
- Private Restroom
- Kitchenette
- Wood Flooring
- · Perimeter Trunking