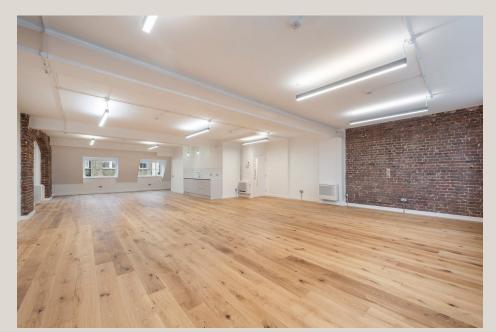

### **DESCRIPTION**

Located within an attractive converted former warehouse, this fantastic fourth floor workspace offers industrial character which will spark any occupiers creativity. The office has been fully renovated whilst retaining exposed raw materials from the red brickwork as feature. The premises is fitted with a brand new demised kitchenette and restroom with new air-conditioning. Additional floors will be coming soon, as referenced in the brochure.

## **HIGHLIGHTS**

- · Converted Warehouse Office
- Good Natural Light From 2 Sides
- · Brand New Air-Conditioning
- Exposed Brickwork
- Private Restroom
- Kitchenette
- Wood Flooring
- · Perimeter Trunking