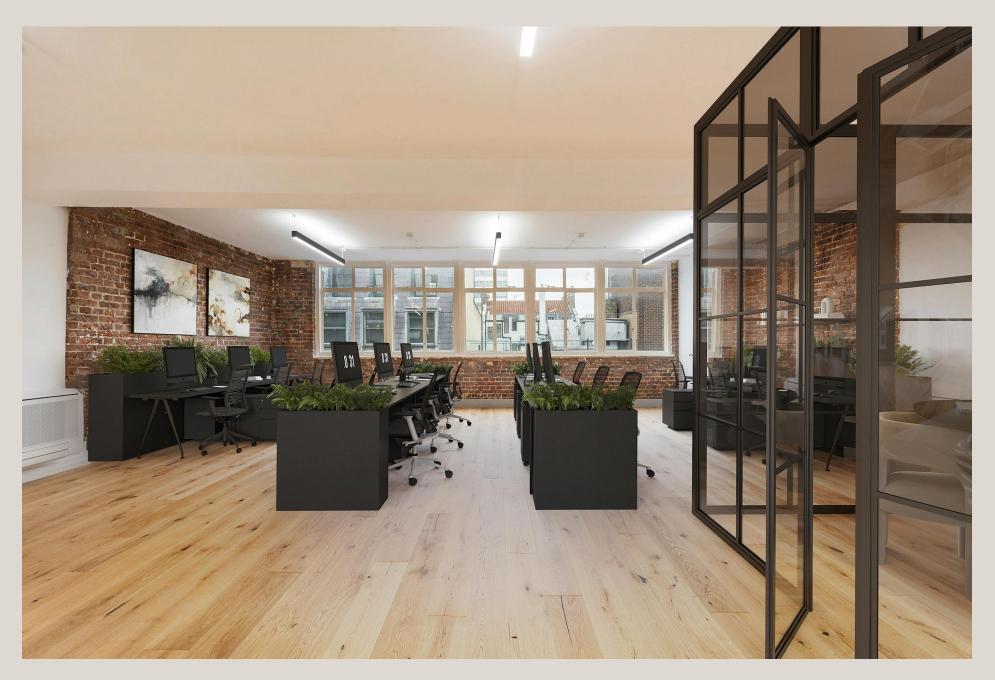

### **DESCRIPTION**

Located within an attractive converted former warehouse, this fantastic fourth floor workspace offers industrial character which will spark any occupiers creativity. The office has been fully renovated whilst retaining exposed raw materials from the red brickwork as feature. The premises is fitted with a brand new demised kitchenette and restroom with new air-conditioning. Additional floors will be coming soon, as referenced in the brochure.

## **HIGHLIGHTS**

- · Converted Warehouse Office
- Good Natural Light From 2 Sides
- · Brand New Air-Conditioning
- Exposed Brickwork
- Private Restroom
- Kitchenette
- Wood Flooring
- · Perimeter Trunking

# **PHOTOGRAPHY**

Our marketing includes virtual furnishing to help visualise a fitted and occupied fourth floor office. This is for indicative purposes only.