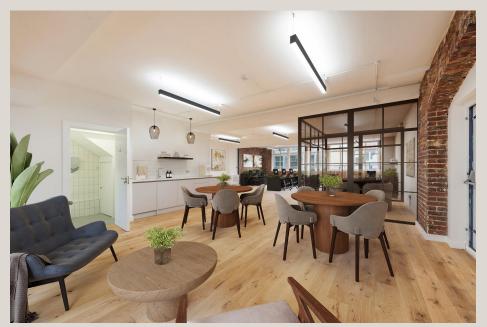

### **DESCRIPTION**

Located within an attractive converted former warehouse, this fantastic fourth floor workspace offers industrial character which will spark any occupiers creativity. The office has been fully renovated whilst retaining exposed raw materials from the red brickwork as feature. The premises is fitted with a brand new demised kitchenette and restroom with new air-conditioning. Additional floors will be coming soon, as referenced in the brochure.

## **HIGHLIGHTS**

- · Converted Warehouse Office
- Good Natural Light From 2 Sides
- · Brand New Air-Conditioning
- Exposed Brickwork
- Private Restroom
- Kitchenette
- Wood Flooring
- · Perimeter Trunking

# **PHOTOGRAPHY**

Our marketing includes virtual furnishing to help visualise a fitted and occupied fourth floor office. This is for indicative purposes only.