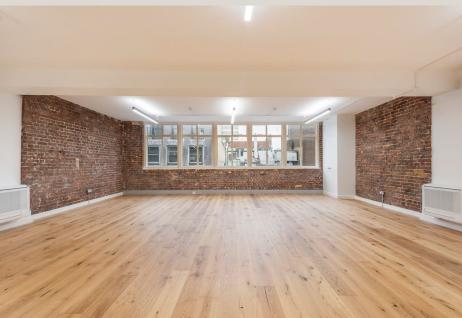

### **DESCRIPTION**

Located within an attractive converted former warehouse, this fantastic fourth floor workspace offers industrial character which will spark any occupiers creativity. The office has been fully renovated whilst retaining exposed raw materials from the red brickwork as feature. The premises is fitted with a brand new demised kitchenette and restroom with new air-conditioning. Additional floors will be coming soon, as referenced in the brochure.

## **HIGHLIGHTS**

- · Converted Warehouse Office
- Good Natural Light From 2 Sides
- · Brand New Air-Conditioning
- Exposed Brickwork
- Private Restroom
- Kitchenette
- Wood Flooring
- · Perimeter Trunking