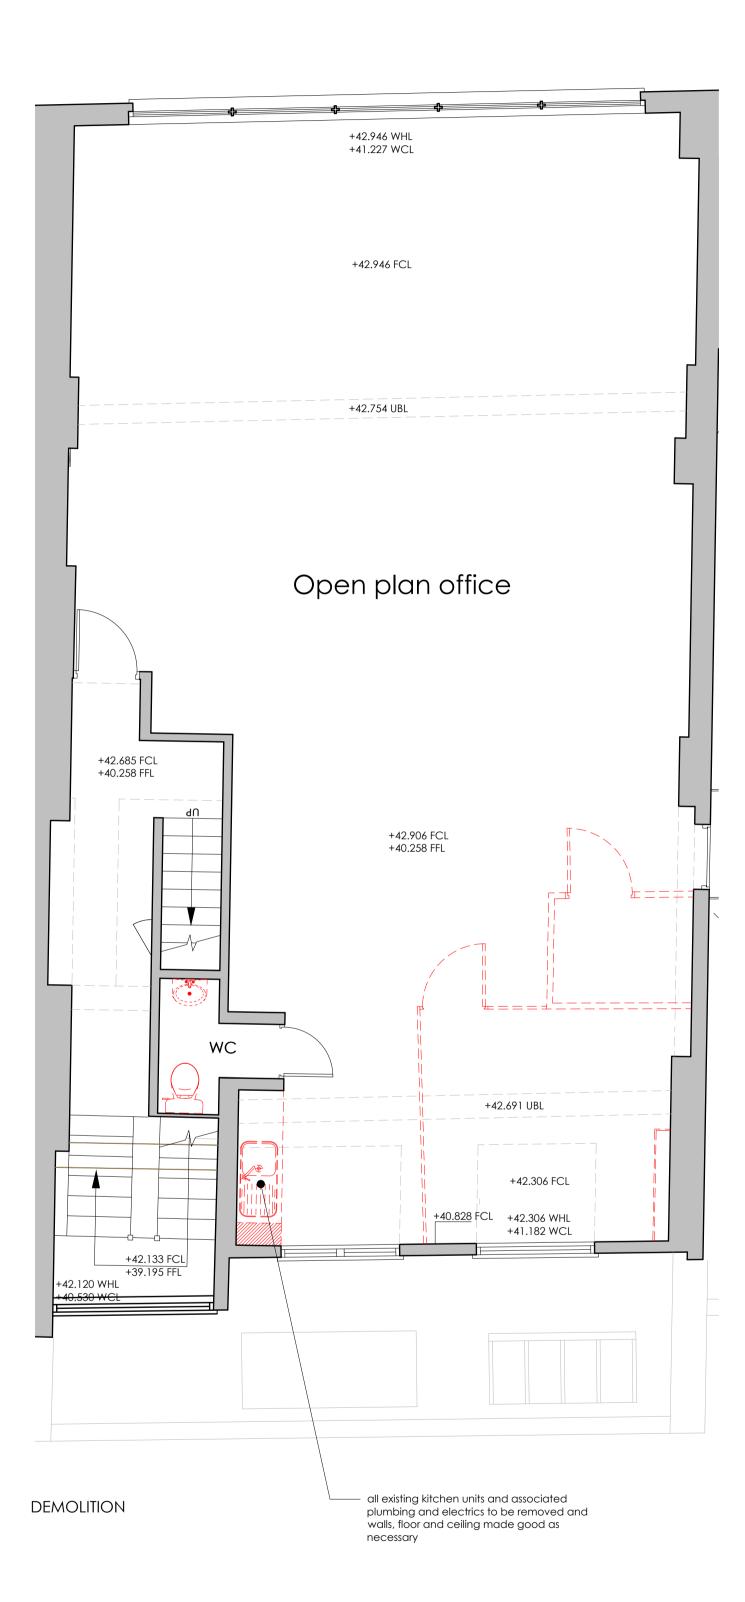

# DEMOLITION NOTES:

ALL SERVICES SHOULD BE DISCONNECTED BEFORE DEMOLITION STARTS

A DETAILED METHOD OF WORK STATEMENT SHOULD BE PREPARED AND ISSUED BY THE CONTRACTOR BEFORE THE START OF DEMOLITION

ALL STRUCTURAL ALTERATIONS TO BE CONFIRMED BY STRUCTURAL ENGINEER PRIOR TO WORK COMMENCING ON SITE, TO INCLUDE HOW RETAINED STRUCTURE IS TO BE SUPPORTED THROUGHOUT CONSTRUCTION PERIOD.

DRAWINGS TO BE READ IN LINE WITH S.ENG AND M&E PACKAGES/SPECIFICATIONS.

ENSURE BUILDING IS WATERTIGHT, SAFE AND SECURE THROUGHOUT THE WORKS

THERE IS NO STRUCTURAL DEMOLITION OR STRUCTURAL ALTERATIONS PROPOSED AS PART OF THE

INTERNAL STRIP OUT AND DEMOLITION KEY:

\_\_\_\_ Internal non-load bearing partitions and doors and frames within them to be demolished

To be removed/demolished including:

Kitchenette
 Sanitaryware within the existing wc's and redundant pipework and services

Vanity unitFloor and wall covering with existing wc's

T 020 7426 0960 F 020 7426 0640 W www.swco.co.uk

WEYBOURNE

5TH FLOOR, 16&17 LITTLE PORTLAND STREET

LONDON W1W 8BP

FOURTH FLOOR PLANS

| SCALE     | 1:50 @ A1  | DRAWN SL |
|-----------|------------|----------|
| DATE      | 15.07.2022 | APPROVED |
| FILE REE: | _          | '        |