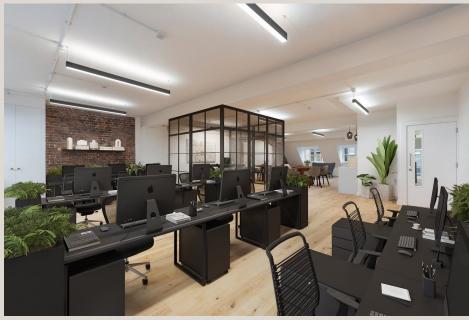

### **DESCRIPTION**

Located within an attractive converted former warehouse, this fantastic fourth floor workspace offers industrial character which will spark any occupiers creativity. The office has been fully renovated whilst retaining exposed raw materials from the red brickwork as feature. The premises is fitted with a brand new demised kitchenette and restroom with new air-conditioning. Additional floors will be coming soon, as referenced in the brochure.

## **HIGHLIGHTS**

- · Converted Warehouse Office
- Good Natural Light From 2 Sides
- · Brand New Air-Conditioning
- Exposed Brickwork
- Private Restroom
- Kitchenette
- Wood Flooring
- · Perimeter Trunking

# **PHOTOGRAPHY**

Our marketing includes virtual furnishing to help visualise a fitted and occupied fourth floor office. This is for indicative purposes only.