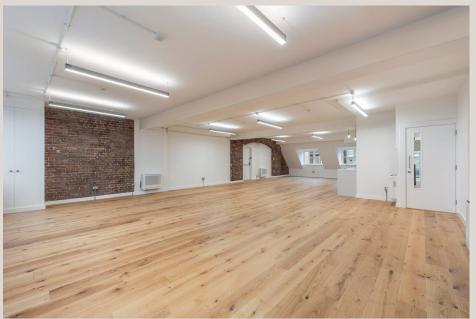

### **DESCRIPTION**

Located within an attractive converted former warehouse, this fantastic fourth floor workspace offers industrial character which will spark any occupiers creativity. The office has been fully renovated whilst retaining exposed raw materials from the red brickwork as feature. The premises is fitted with a brand new demised kitchenette and restroom with new air-conditioning. Additional floors will be coming soon, as referenced in the brochure.

## **HIGHLIGHTS**

- · Converted Warehouse Office
- Good Natural Light From 2 Sides
- · Brand New Air-Conditioning
- Exposed Brickwork
- Private Restroom
- Kitchenette
- Wood Flooring
- · Perimeter Trunking