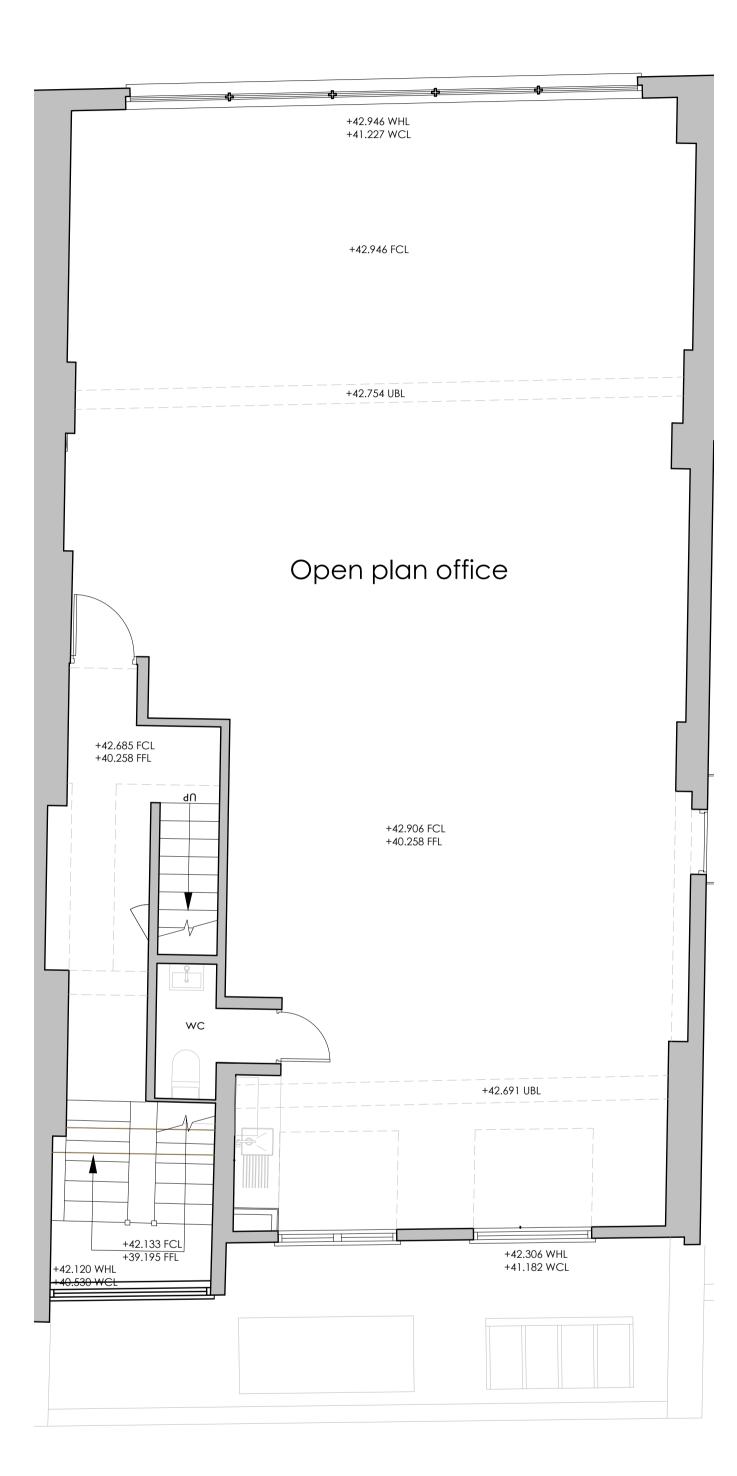

HARRISON EAGLES

DD: 0207 290 0599 M: 07940 930 930 E: harrison@ldg.co.uk

HARRY ISAACS

DD: 020 7291 0993 M: 07756 873 842 E: harry.i@ldg.co.uk

in

PROPOSED FLOOR LAYOUT

with the work.

Copyright for all designs and drawings in whole or in part shall remain with

Vanity unitFloor and wall covering with existing wc's

T 020 7426 0960 F 020 7426 0640 W www.swco.co.uk

WEYBOURNE

5TH FLOOR, 16&17 LITTLE PORTLAND STREET

LONDON W1W 8BP

FOURTH FLOOR PLANS

| SCALE     | 1:50 @ A1  | DRAWN SL |
|-----------|------------|----------|
| DATE      | 15.07.2022 | APPROVED |
| FILE REE: | _          | '        |