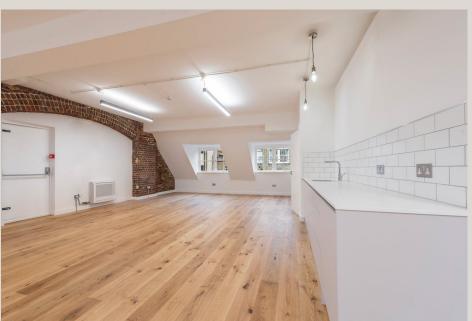

### **DESCRIPTION**

Located within an attractive converted former warehouse, this fantastic fourth floor workspace offers industrial character which will spark any occupiers creativity. The office has been fully renovated whilst retaining exposed raw materials from the red brickwork as feature. The premises is fitted with a brand new demised kitchenette and restroom with new air-conditioning. Additional floors will be coming soon, as referenced in the brochure.

## **HIGHLIGHTS**

- · Converted Warehouse Office
- Good Natural Light From 2 Sides
- · Brand New Air-Conditioning
- Exposed Brickwork
- Private Restroom
- Kitchenette
- Wood Flooring
- · Perimeter Trunking