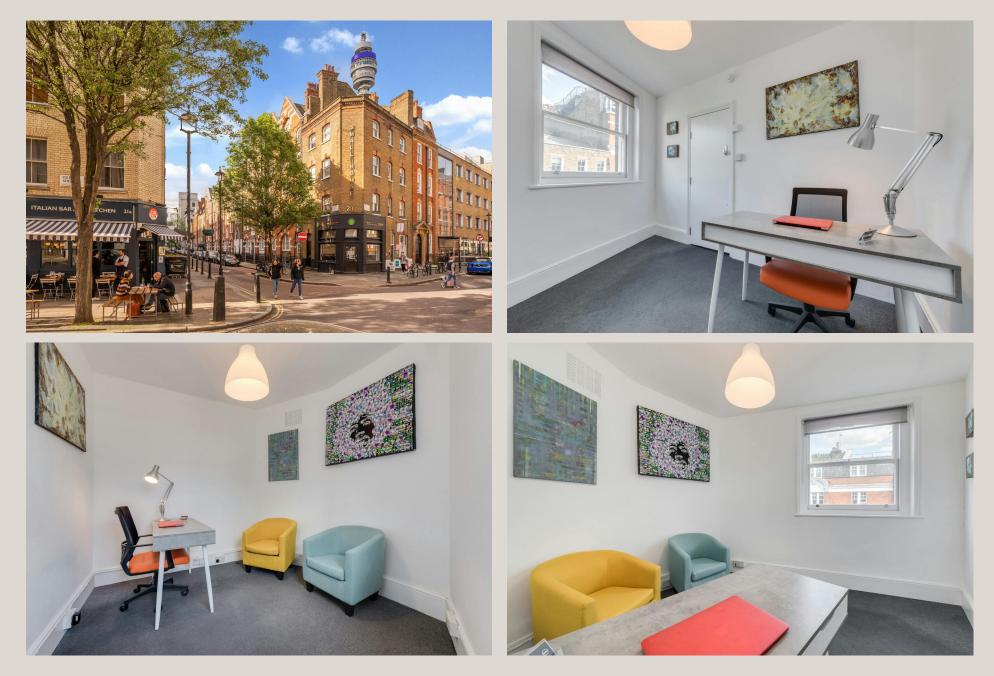

## DESCRIPTION

Located within Fitzrovia's highly desirable Great Titchfield Street neighbourhood, this office is conveniently positioned to offer a quiet work space within a vibrant environment. The space is ideal for a small business.

## HIGHLIGHTS

- All Inclusive Price
- Good Natural Light
- Furnished
- Suitable As An Office or Consulting Room
- Shared W/C