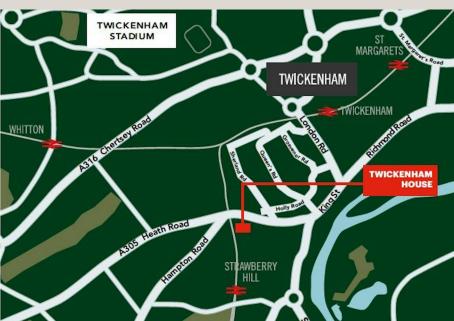

# 159 HEATH ROAD Twickenham









159 Heath Road











159 Heath Road











159 Heath Road



### **DESCRIPTION**

Twickenham House is attractively located between the centre of Twickenham and Twickenham Green, close by to a number of railway stations. The area benefits from over 500,000 residents living in the postcode with the average age under 40. The unit itself is situated within a mixed use development with 21 flats above. The premises is in shell and core condition, suitable for a variety of uses and comes with 3 car parking bays at the rear of the property.

# **HIGHLIGHTS**

- Ground Floor commercial unit
- · Suitable for a variety of uses
- Shell & Core Condition
- Generous floor to ceiling height
- 3 dedicated car parking space
- Excellent return frontage
- Potential to split into 3 units

### **USE**

Class E - suitable for a variety of uses from o