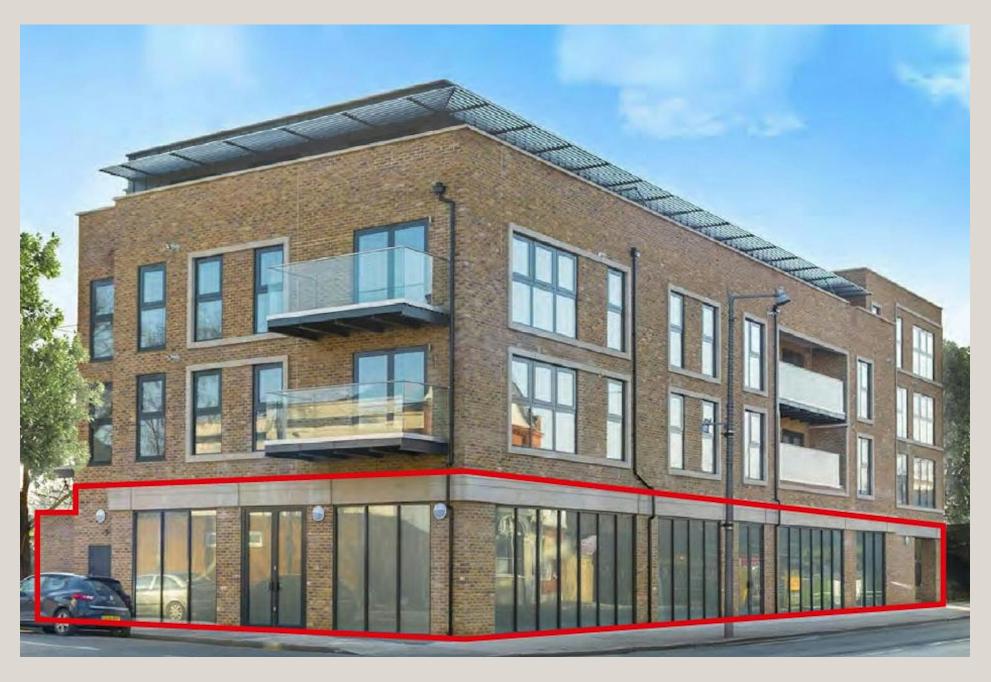

# 159 HEATH ROAD Twickenham

159 Heath Road

159 Heath Road

159 Heath Road

### **DESCRIPTION**

Twickenham House is attractively located between the centre of Twickenham and Twickenham Green, close by to a number of railway stations. The area benefits from over 500,000 residents living in the postcode with the average age under 40. The unit itself is situated within a mixed use development with 21 flats above. The premises is in shell and core condition, suitable for a variety of uses and comes with 3 car parking bays at the rear of the property.

# **HIGHLIGHTS**

- Ground Floor commercial unit
- · Suitable for a variety of uses
- Shell & Core Condition
- Generous floor to ceiling height
- 3 dedicated car parking space
- Excellent return frontage
- Potential to split into 3 units