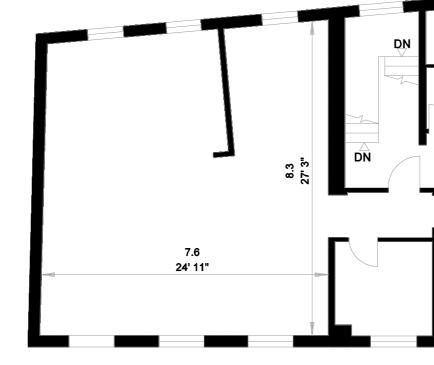

28-30 Hanway Street

SIZE NIA - 4,012 SQ.FT. GIA - 4,822 SQ.FT.

### 

| Demise       | Building Type | sq ft | sq m   |
|--------------|---------------|-------|--------|
| 2nd          | Office        | 1,129 | 104.89 |
| lst          | Office        | 1,129 | 104.89 |
| Ground       | Office        | 1,288 | 119.66 |
| Lower Ground | Office        | 1,276 | 118.54 |
| Total        |               | 4,822 | 447.98 |

FIRST FLOOR

SECOND FLOOR

**GROUND FLOOR** 

LOWER GROUND FLOOR