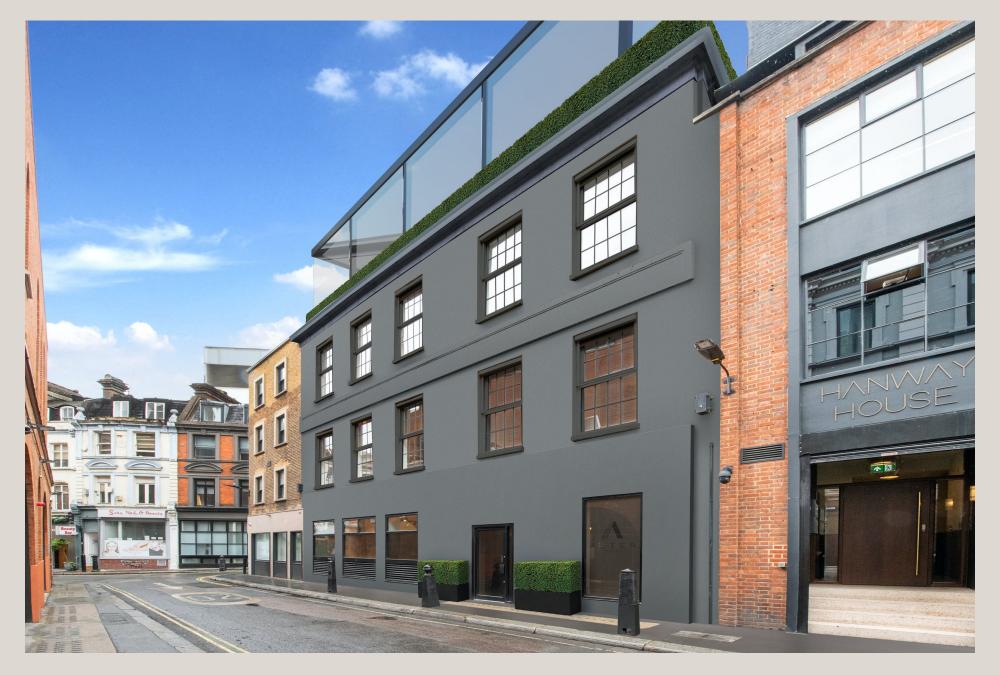

#### DESCRIPTION

28-30 Hanway Street is nestled in a prime location just off Oxford Street and Tottenham Court Road. This workspace building boasts abundant natural light streaming in from large windows positioned both at the front and rear of the building, illuminating the highceilinged space.

The building presents an exceptional opportunity for development and value enhancement to meet the standard of the neighboring properties. There is potential to add two additional floors, additional massing and reconfiguration, making the project highly viable for optimising its potential.

#### PHOTOGRAPHY

Our marketing includes a CGI rendering of what the building could look like post refurbishment / development. This is for indicative purposes only.