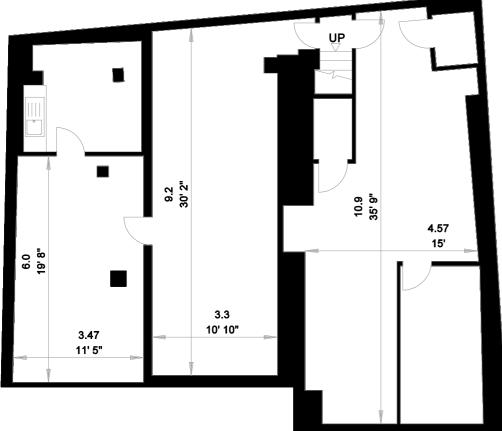

28-30 Hanway Street

SIZE NIA - 4,012 SQ.FT. GIA - 4,822 SQ.FT.

### 

| Demise       | Building Type | sq ft | sq m   |
|--------------|---------------|-------|--------|
| 2nd          | Office        | 1,129 | 104.89 |
| lst          | Office        | 1,129 | 104.89 |
| Ground       | Office        | 1,288 | 119.66 |
| Lower Ground | Office        | 1,276 | 118.54 |
| Total        |               | 4,822 | 447.98 |

FIRST FLOOR

SECOND FLOOR

**GROUND FLOOR** 

LOWER GROUND FLOOR