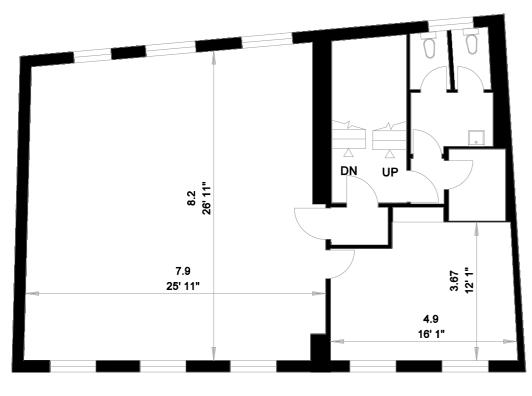

28-30 Hanway Street

SIZE NIA - 4,012 SQ.FT. GIA - 4,822 SQ.FT.

### 

| Demise       | Building Type | sq ft | sq m   |
|--------------|---------------|-------|--------|
| 2nd          | Office        | 1,129 | 104.89 |
| lst          | Office        | 1,129 | 104.89 |
| Ground       | Office        | 1,288 | 119.66 |
| Lower Ground | Office        | 1,276 | 118.54 |
| Total        |               | 4,822 | 447.98 |

FIRST FLOOR

SECOND FLOOR

**GROUND FLOOR** 

LOWER GROUND FLOOR