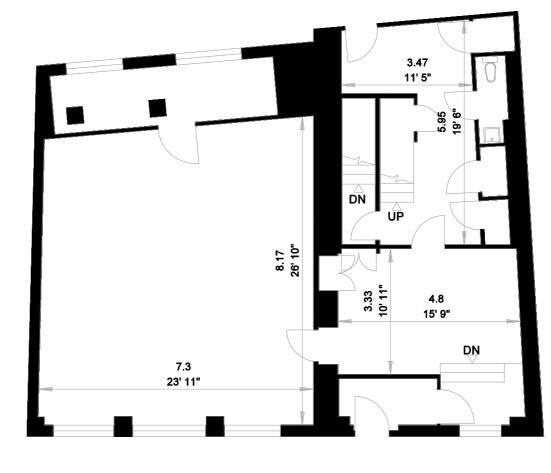

28-30 Hanway Street

SIZE NIA - 4,012 SQ.FT. GIA - 4,822 SQ.FT.

### 

| Demise       | Building Type | sq ft | sq m   |
|--------------|---------------|-------|--------|
| 2nd          | Office        | 1,129 | 104.89 |
| lst          | Office        | 1,129 | 104.89 |
| Ground       | Office        | 1,288 | 119.66 |
| Lower Ground | Office        | 1,276 | 118.54 |
| Total        |               | 4,822 | 447.98 |

FIRST FLOOR

SECOND FLOOR

**GROUND FLOOR** 

LOWER GROUND FLOOR