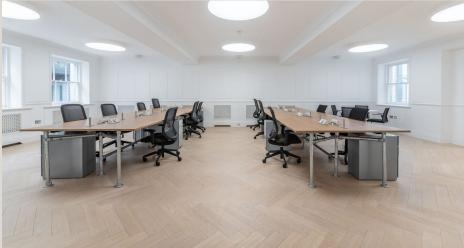

## **DESCRIPTION**

Having recently undergone a full refurbishment, the second floor east offers a modernised take on a period style office, furnished with industrial style desks and tables. Natural light captures strong levels of natural light with sash windows from multiple angles. The workspace has been fitted with an attractive light wood flooring set in a herringbone style. The ground floor reception has undergone a full overhaul to create a modern welcoming reception with Scandinavian style slatted wood features and exposed brickwork on the landing.

# **HIGHLIGHTS**

- Impressive Office Space
- 1 Minute From Oxford Circus
- Fitted & Furnished Including Meeting Rooms
- Unique Circular Light Fittings
- Excellent Natural Light
- Herringbone Wood Flooring
- · Passenger Lift
- · Brand new air-conditioning
- Kitchenette