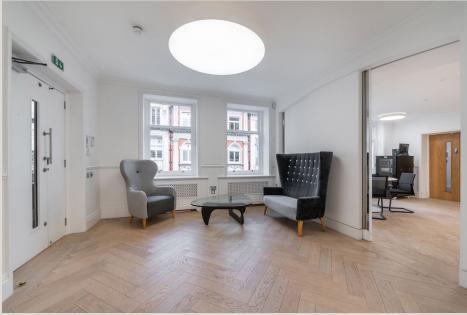

## **DESCRIPTION**

Having recently undergone a full refurbishment, the second floor east offers a modernised take on a period style office, furnished with industrial style desks and tables. Natural light captures strong levels of natural light with sash windows from multiple angles. The workspace has been fitted with an attractive light wood flooring set in a herringbone style. The ground floor reception has undergone a full overhaul to create a modern welcoming reception with Scandinavian style slatted wood features and exposed brickwork on the landing.