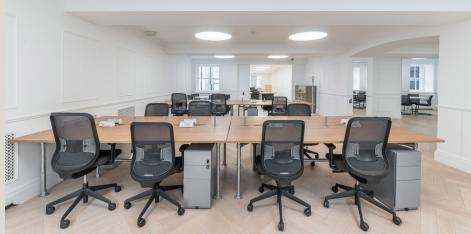

## **DESCRIPTION**

Having recently undergone a full refurbishment, the second floor east offers a modernised take on a period style office, furnished with industrial style desks and tables. Natural light captures strong levels of natural light with sash windows from multiple angles. The workspace has been fitted with an attractive light wood flooring set in a herringbone style. The ground floor reception has undergone a full overhaul to create a modern welcoming reception with Scandinavian style slatted wood features and exposed brickwork on the landing.

# **HIGHLIGHTS**

- Impressive Office Space
- 1 Minute From Oxford Circus
- Fitted & Furnished Including Meeting Rooms
- Unique Circular Light Fittings
- Excellent Natural Light
- Herringbone Wood Flooring
- · Passenger Lift
- · Brand new air-conditioning
- Kitchenette

# **FURNITURE**

The premises is furnished, ready to occupy.