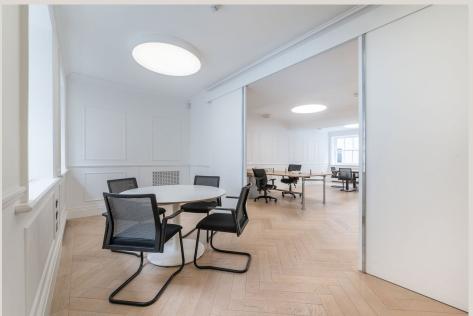

## **DESCRIPTION**

Having recently undergone a full refurbishment, the second floor east offers a modernised take on a period style office, furnished with industrial style desks and tables. Natural light captures strong levels of natural light with sash windows from multiple angles. The workspace has been fitted with an attractive light wood flooring set in a herringbone style. The ground floor reception has undergone a full overhaul to create a modern welcoming reception with Scandinavian style slatted wood features and exposed brickwork on the landing.

# **HIGHLIGHTS**

- Impressive Office Space
- 1 Minute From Oxford Circus
- Fitted & Furnished Including Meeting Rooms
- Unique Circular Light Fittings
- Excellent Natural Light
- Herringbone Wood Flooring
- · Passenger Lift
- · Brand new air-conditioning
- Kitchenette