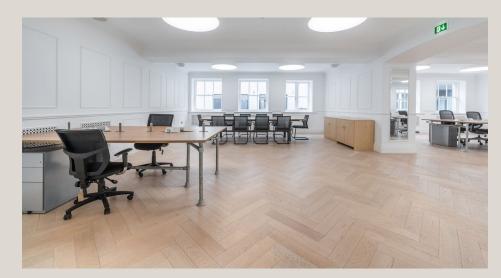

## **DESCRIPTION**

Having recently undergone a full refurbishment, the second floor east offers a modernised take on a period style office, furnished with industrial style desks and tables. Natural light captures strong levels of natural light with sash windows from multiple angles. The workspace has been fitted with an attractive light wood flooring set in a herringbone style. The ground floor reception has undergone a full overhaul to create a modern welcoming reception with Scandinavian style slatted wood features and exposed brickwork on the landing.

# **HIGHLIGHTS**

- Impressive Office Space
- 1 Minute From Oxford Circus
- Fitted & Furnished Including Meeting Rooms
- Unique Circular Light Fittings
- Excellent Natural Light
- Herringbone Wood Flooring
- · Passenger Lift
- · Brand new air-conditioning
- Kitchenette