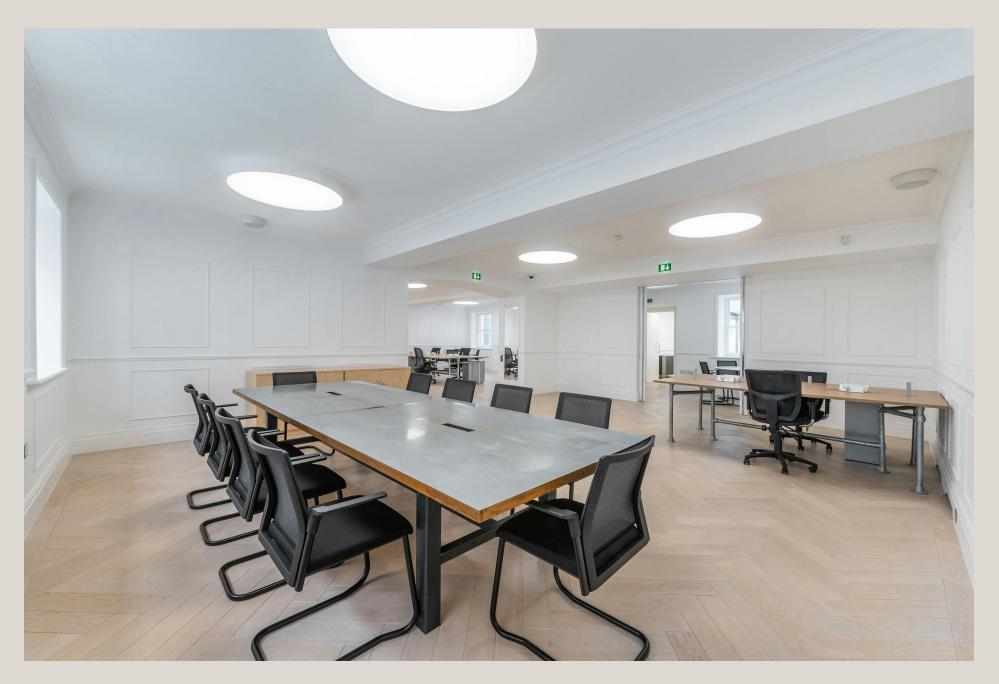

## **DESCRIPTION**

Having recently undergone a full refurbishment, the second floor east offers a modernised take on a period style office, furnished with industrial style desks and tables. Natural light captures strong levels of natural light with sash windows from multiple angles. The workspace has been fitted with an attractive light wood flooring set in a herringbone style. The ground floor reception has undergone a full overhaul to create a modern welcoming reception with Scandinavian style slatted wood features and exposed brickwork on the landing.

# **HIGHLIGHTS**

- Impressive Office Space
- 1 Minute From Oxford Circus
- Fitted & Furnished Including Meeting Rooms
- Unique Circular Light Fittings
- Excellent Natural Light
- Herringbone Wood Flooring
- · Passenger Lift
- · Brand new air-conditioning
- Kitchenette