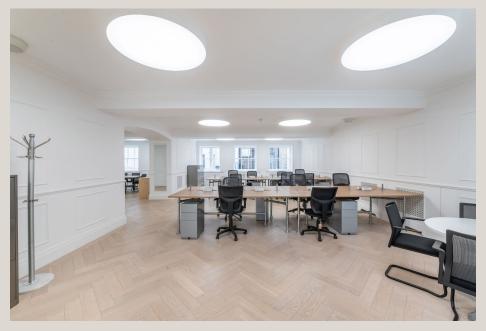

## **DESCRIPTION**

Having recently undergone a full refurbishment, the second floor east offers a modernised take on a period style office, furnished with industrial style desks and tables. Natural light captures strong levels of natural light with sash windows from multiple angles. The workspace has been fitted with an attractive light wood flooring set in a herringbone style. The ground floor reception has undergone a full overhaul to create a modern welcoming reception with Scandinavian style slatted wood features and exposed brickwork on the landing.

# **HIGHLIGHTS**

- Impressive Office Space
- 1 Minute From Oxford Circus
- Fitted & Furnished Including Meeting Rooms
- Unique Circular Light Fittings
- Excellent Natural Light
- Herringbone Wood Flooring
- · Passenger Lift
- · Brand new air-conditioning
- Kitchenette

# **FURNITURE**

The premises is furnished, ready to occupy.