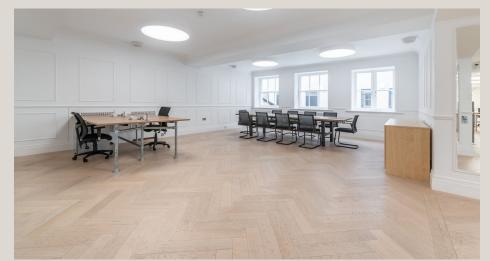

## **DESCRIPTION**

Having recently undergone a full refurbishment, the second floor east offers a modernised take on a period style office, furnished with industrial style desks and tables. Natural light captures strong levels of natural light with sash windows from multiple angles. The workspace has been fitted with an attractive light wood flooring set in a herringbone style. The ground floor reception has undergone a full overhaul to create a modern welcoming reception with Scandinavian style slatted wood features and exposed brickwork on the landing.

# **HIGHLIGHTS**

- Impressive Office Space
- 1 Minute From Oxford Circus
- Fitted & Furnished Including Meeting Rooms
- Unique Circular Light Fittings
- Excellent Natural Light
- Herringbone Wood Flooring
- · Passenger Lift
- · Brand new air-conditioning
- Kitchenette