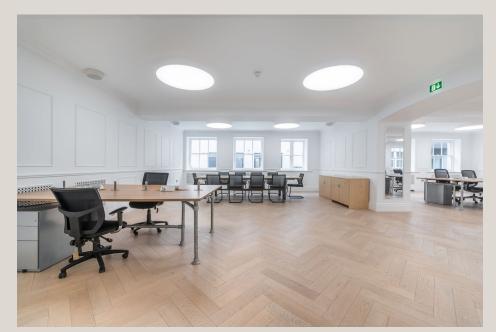

# **DESCRIPTION**

Having recently undergone a full refurbishment, the second floor east offers a modernised take on a period style office, furnished with industrial style desks and tables. Natural light captures strong levels of natural light with sash windows from multiple angles. The workspace has been fitted with an attractive light wood flooring set in a herringbone style. The ground floor reception has undergone a full overhaul to create a modern welcoming reception with Scandinavian style slatted wood features and exposed brickwork on the landing.

# **HIGHLIGHTS**

- Impressive Office Space
- 1 Minute From Oxford Circus
- Fitted & Furnished Including Meeting Rooms
- Unique Circular Light Fittings
- Excellent Natural Light
- · Herringbone Wood Flooring
- · Passenger Lift
- · Brand new air-conditioning
- Kitchenette