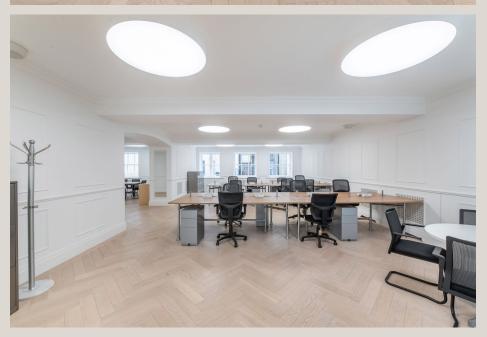

# **DESCRIPTION**

Having recently undergone a full refurbishment, the second floor east offers a modernised take on a period style office, furnished with industrial style desks and tables. Natural light captures strong levels of natural light with sash windows from multiple angles. The workspace has been fitted with an attractive light wood flooring set in a herringbone style. The ground floor reception has undergone a full overhaul to create a modern welcoming reception with Scandinavian style slatted wood features and exposed brickwork on the landing.

# **HIGHLIGHTS**

- Impressive Office Space
- 1 Minute From Oxford Circus
- Fitted & Furnished Including Meeting Rooms
- Unique Circular Light Fittings
- Excellent Natural Light
- · Herringbone Wood Flooring
- · Passenger Lift
- · Brand new air-conditioning
- Kitchenette

# **FURNITURE**

The premises is furnished, ready to occupy.