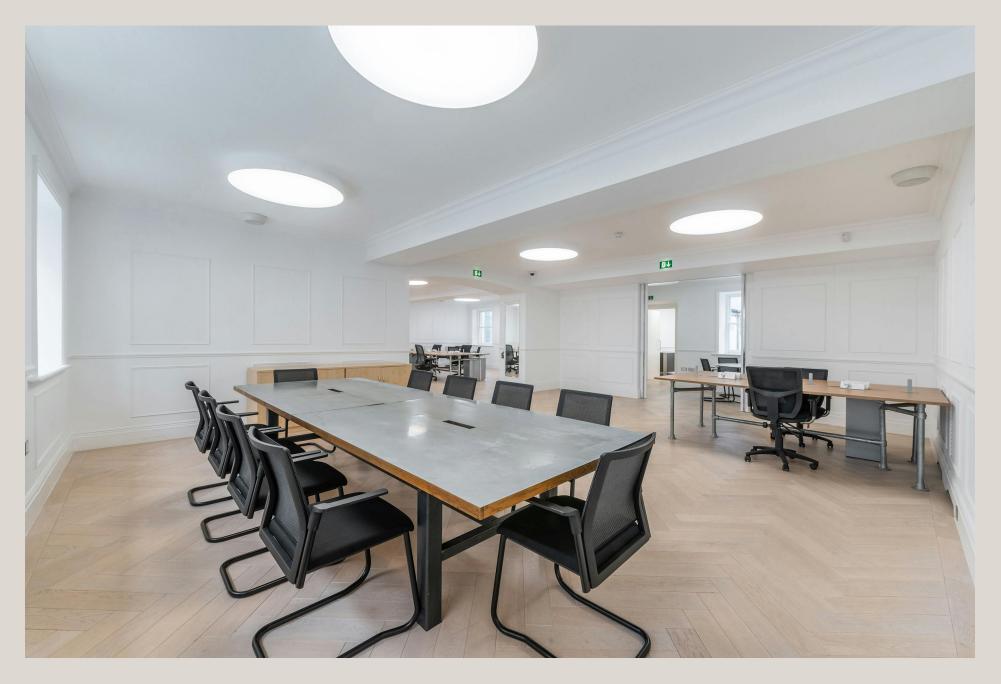

# **DESCRIPTION**

Having recently undergone a full refurbishment, the second floor east offers a modernised take on a period style office, furnished with industrial style desks and tables. Natural light captures strong levels of natural light with sash windows from multiple angles. The workspace has been fitted with an attractive light wood flooring set in a herringbone style. The ground floor reception has undergone a full overhaul to create a modern welcoming reception with Scandinavian style slatted wood features and exposed brickwork on the landing.

# **HIGHLIGHTS**

- Impressive Office Space
- 1 Minute From Oxford Circus
- Fitted & Furnished Including Meeting Rooms
- Unique Circular Light Fittings
- Excellent Natural Light
- · Herringbone Wood Flooring
- · Passenger Lift
- · Brand new air-conditioning
- Kitchenette