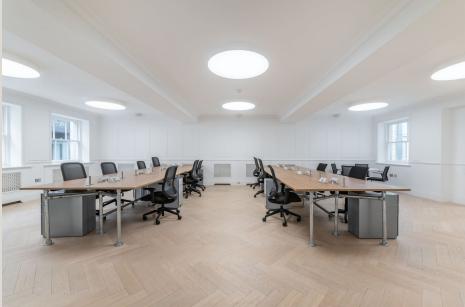

# **DESCRIPTION**

Having recently undergone a full refurbishment, the second floor east offers a modernised take on a period style office, furnished with industrial style desks and tables. Natural light captures strong levels of natural light with sash windows from multiple angles. The workspace has been fitted with an attractive light wood flooring set in a herringbone style. The ground floor reception has undergone a full overhaul to create a modern welcoming reception with Scandinavian style slatted wood features and exposed brickwork on the landing.

# **HIGHLIGHTS**

- Impressive Office Space
- 1 Minute From Oxford Circus
- Fitted & Furnished Including Meeting Rooms
- Unique Circular Light Fittings
- Excellent Natural Light
- · Herringbone Wood Flooring
- · Passenger Lift
- · Brand new air-conditioning
- Kitchenette