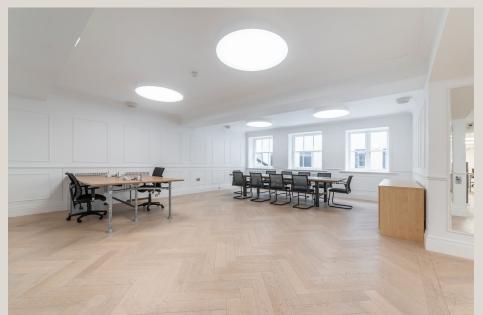

# **DESCRIPTION**

Having recently undergone a full refurbishment, the second floor east offers a modernised take on a period style office, furnished with industrial style desks and tables. Natural light captures strong levels of natural light with sash windows from multiple angles. The workspace has been fitted with an attractive light wood flooring set in a herringbone style. The ground floor reception has undergone a full overhaul to create a modern welcoming reception with Scandinavian style slatted wood features and exposed brickwork on the landing.

# **HIGHLIGHTS**

- Impressive Office Space
- 1 Minute From Oxford Circus
- Fitted & Furnished Including Meeting Rooms
- Unique Circular Light Fittings
- Excellent Natural Light
- · Herringbone Wood Flooring
- · Passenger Lift
- · Brand new air-conditioning
- Kitchenette