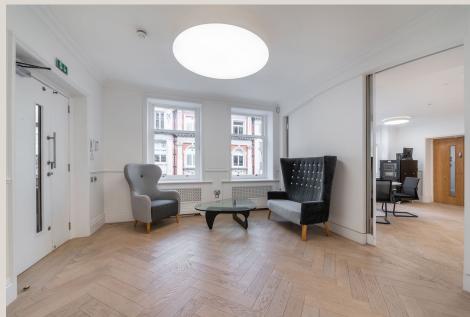

# **DESCRIPTION**

Having recently undergone a full refurbishment, the second floor east offers a modernised take on a period style office, furnished with industrial style desks and tables. Natural light captures strong levels of natural light with sash windows from multiple angles. The workspace has been fitted with an attractive light wood flooring set in a herringbone style. The ground floor reception has undergone a full overhaul to create a modern welcoming reception with Scandinavian style slatted wood features and exposed brickwork on the landing.