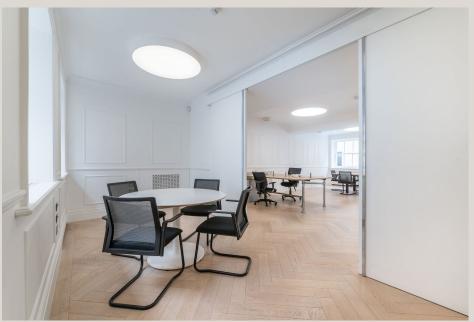

# **DESCRIPTION**

Having recently undergone a full refurbishment, the second floor east offers a modernised take on a period style office, furnished with industrial style desks and tables. Natural light captures strong levels of natural light with sash windows from multiple angles. The workspace has been fitted with an attractive light wood flooring set in a herringbone style. The ground floor reception has undergone a full overhaul to create a modern welcoming reception with Scandinavian style slatted wood features and exposed brickwork on the landing.

# **HIGHLIGHTS**

- Impressive Office Space
- 1 Minute From Oxford Circus
- Fitted & Furnished Including Meeting Rooms
- Unique Circular Light Fittings
- Excellent Natural Light
- · Herringbone Wood Flooring
- · Passenger Lift
- · Brand new air-conditioning
- Kitchenette