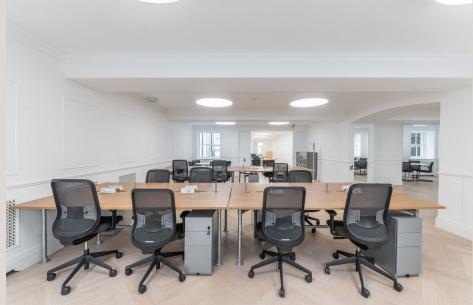

# **DESCRIPTION**

Having recently undergone a full refurbishment, the second floor east offers a modernised take on a period style office, furnished with industrial style desks and tables. Natural light captures strong levels of natural light with sash windows from multiple angles. The workspace has been fitted with an attractive light wood flooring set in a herringbone style. The ground floor reception has undergone a full overhaul to create a modern welcoming reception with Scandinavian style slatted wood features and exposed brickwork on the landing.

# **HIGHLIGHTS**

- Impressive Office Space
- 1 Minute From Oxford Circus
- Fitted & Furnished Including Meeting Rooms
- Unique Circular Light Fittings
- Excellent Natural Light
- · Herringbone Wood Flooring
- · Passenger Lift
- · Brand new air-conditioning
- Kitchenette

# **FURNITURE**

The premises is furnished, ready to occupy.