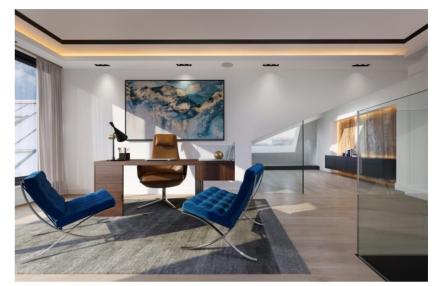

#### THE SPACE

A stunning penthouse office located within a private gated development, recently refurbished providing high quality accommodation with views overlooking the private landscaped gardens, which bring excellent volumes of light in addition to skylights throughout. The interior design exudes exemplary finishes such as feature marble throughout, and a fully integrated kitchen.

#### HIGHI IGHTS

- High Quality Executive Office Style Workspace
- Impressive Private Mezzanine Office with Skylights
- Private 65 SQ.FT. Roof Terrace
- Shared Landscaped Courtyard with seating
- CAT 6 Cabling
- Passenger Lift
- Concealed Air-Conditioning
- Wood Flooring
- Controlled AV System With Ceiling Mounted Speakers
- Impressive Kitchenette With Fully Integrated Appliances
- Luxury Fitted Cloakrooms With Walk In Showers

### VIRTUAL FURNISHINGS

Please note that some of our photography includes virtual furnishing to showcase a working office environment. These are to be used for indicative purposes only.