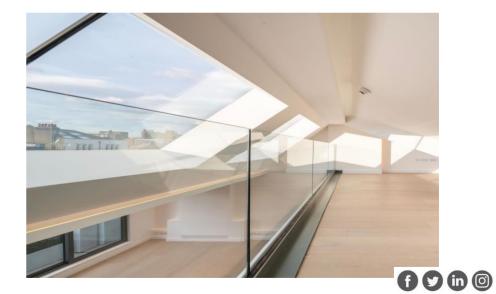

#### THE SPACE

A stunning penthouse office located within a private gated development, recently refurbished providing high quality accommodation with views overlooking the private landscaped gardens, which bring excellent volumes of light in addition to skylights throughout. The interior design exudes exemplary finishes such as feature marble throughout, and a fully integrated kitchen.

#### HIGHI IGHTS

- High Quality Executive Office Style Workspace
- Impressive Private Mezzanine Office with Skylights
- Private 65 SQ.FT. Roof Terrace
- Shared Landscaped Courtyard with seating
- CAT 6 Cabling
- Passenger Lift
- Concealed Air-Conditioning
- Wood Flooring
- Controlled AV System With Ceiling Mounted Speakers
- Impressive Kitchenette With Fully Integrated Appliances
- Luxury Fitted Cloakrooms With Walk In Showers