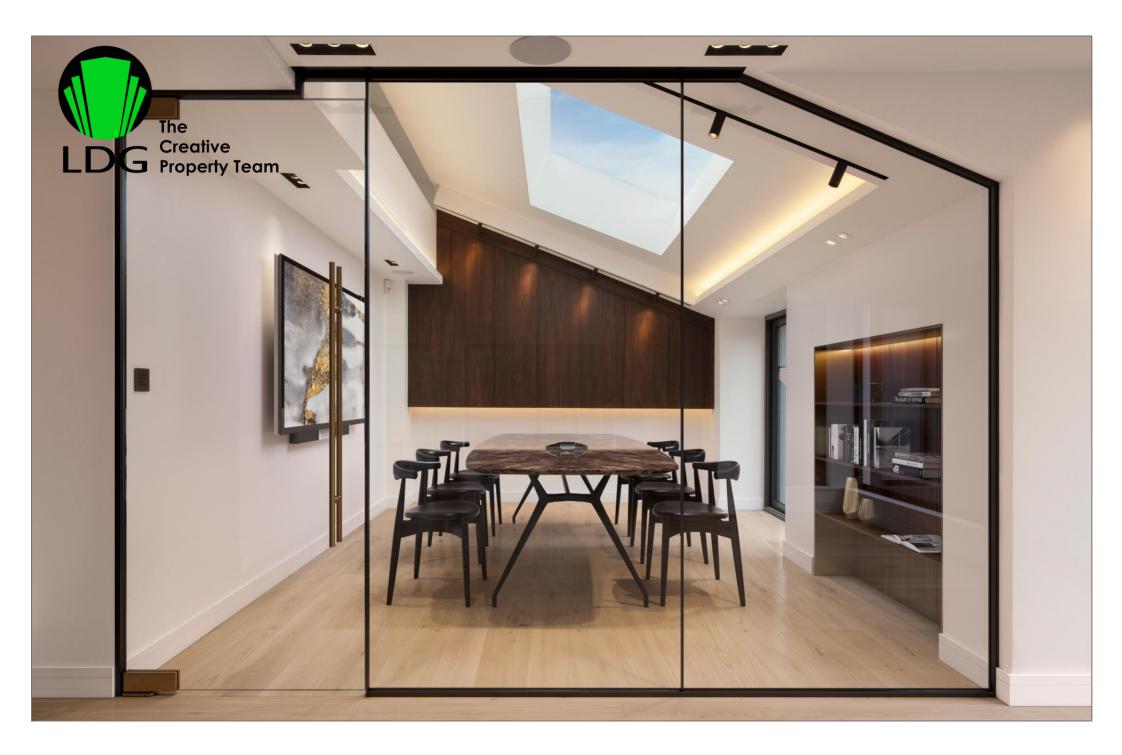

#### THE SPACE

A stunning penthouse office located within a private gated development, recently refurbished providing high quality accommodation with views overlooking the private landscaped gardens, which bring excellent volumes of light in addition to skylights throughout. The interior design exudes exemplary finishes such as feature marble throughout, and a fully integrated kitchen.

#### HIGHI IGHTS

- High Quality Executive Office Style Workspace
- Impressive Private Mezzanine Office with Skylights
- Private 65 SQ.FT. Roof Terrace
- Shared Landscaped Courtyard with seating
- CAT 6 Cabling
- Passenger Lift
- Concealed Air-Conditioning
- Wood Flooring
- Controlled AV System With Ceiling Mounted Speakers
- Impressive Kitchenette With Fully Integrated Appliances
- Luxury Fitted Cloakrooms With Walk In Showers