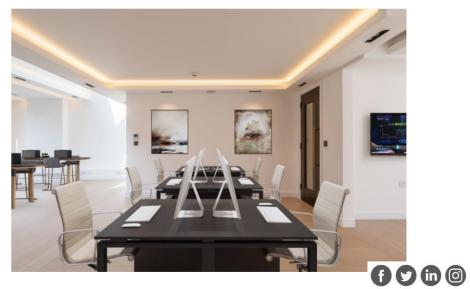

#### THE SPACE

A stunning penthouse office located within a private gated development, recently refurbished providing high quality accommodation with views overlooking the private landscaped gardens, which bring excellent volumes of light in addition to skylights throughout. The interior design exudes exemplary finishes such as feature marble throughout, and a fully integrated kitchen.

#### HIGHI IGHTS

- High Quality Executive Office Style Workspace
- Impressive Private Mezzanine Office with Skylights
- Private 65 SQ.FT. Roof Terrace
- Shared Landscaped Courtyard with seating
- CAT 6 Cabling
- Passenger Lift
- Concealed Air-Conditioning
- Wood Flooring
- Controlled AV System With Ceiling Mounted Speakers
- Impressive Kitchenette With Fully Integrated Appliances
- Luxury Fitted Cloakrooms With Walk In Showers