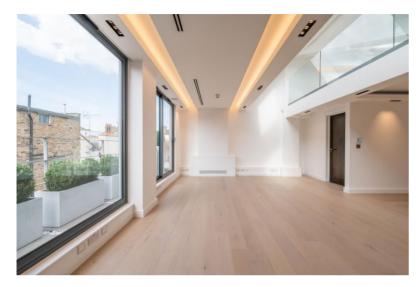

#### THE SPACE

A stunning penthouse office located within a private gated development, recently refurbished providing high quality accommodation with views overlooking the private landscaped gardens, which bring excellent volumes of light in addition to skylights throughout. The interior design exudes exemplary finishes such as feature marble throughout, and a fully integrated kitchen.

#### HIGHI IGHTS

- High Quality Executive Office Style Workspace
- Impressive Private Mezzanine Office with Skylights
- Private 65 SQ.FT. Roof Terrace
- Shared Landscaped Courtyard with seating
- CAT 6 Cabling
- Passenger Lift
- Concealed Air-Conditioning
- Wood Flooring
- Controlled AV System With Ceiling Mounted Speakers
- Impressive Kitchenette With Fully Integrated Appliances
- Luxury Fitted Cloakrooms With Walk In Showers