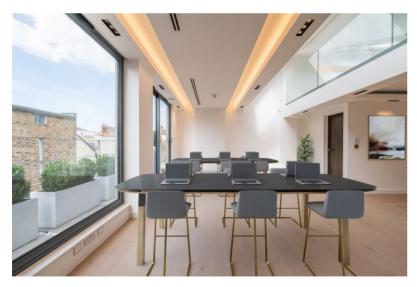

#### THE SPACE

A stunning penthouse office located within a private gated development, recently refurbished providing high quality accommodation with views overlooking the private landscaped gardens, which bring excellent volumes of light in addition to skylights throughout. The interior design exudes exemplary finishes such as feature marble throughout, and a fully integrated kitchen.

#### HIGHI IGHTS

- High Quality Executive Office Style Workspace
- Impressive Private Mezzanine Office with Skylights
- Private 65 SQ.FT. Roof Terrace
- Shared Landscaped Courtyard with seating
- CAT 6 Cabling
- Passenger Lift
- Concealed Air-Conditioning
- Wood Flooring
- Controlled AV System With Ceiling Mounted Speakers
- Impressive Kitchenette With Fully Integrated Appliances
- Luxury Fitted Cloakrooms With Walk In Showers

### VIRTUAL FURNISHINGS

Please note that some of our photography includes virtual furnishing to showcase a working office environment. These are to be used for indicative purposes only.