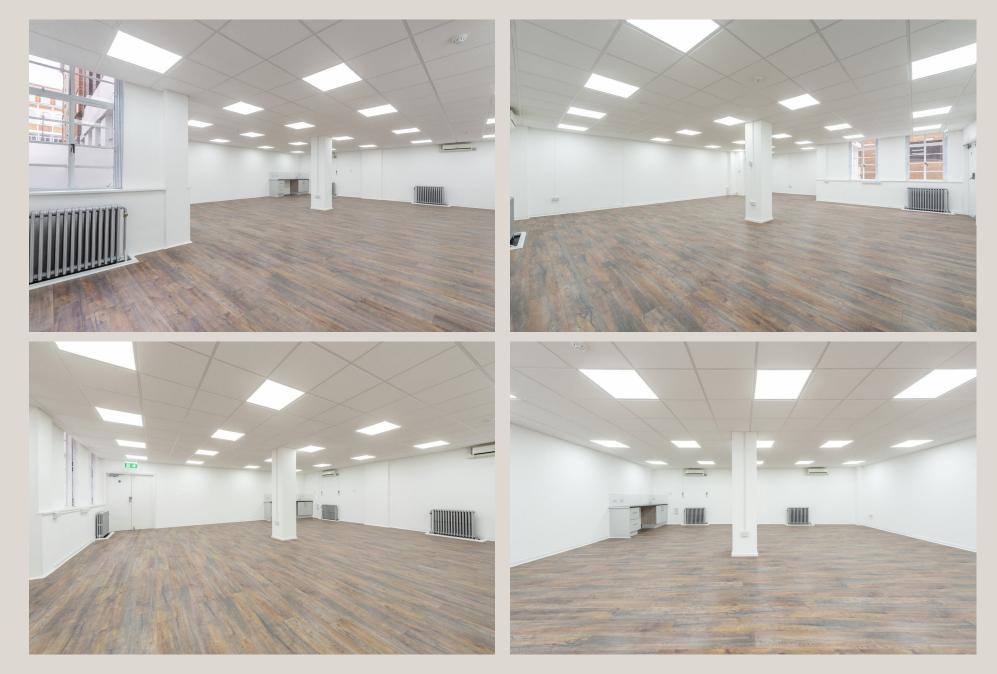

#### DESCRIPTION

This ground floor office could be the perfect cost effective workspace option suitable as your office or potentially perfect for a medical or fitness studio use. Currently in an open plan condition, the premises has good ceiling height, with the potential to increase further to create a 3m floor to ceiling height. The building provides communal showers and bike racks, with entrances from both Whitfield Street and Tottenham Court Road. The entrance hall will also benefit from a renovation in due course.

#### HIGHLIGHTS

- Very Economical Ground Floor Unit
- Could Be Perfect For Fitness / Medical Uses
- 3m Ceiling Height
- Two Entrances Into Building
- Wood Effect Flooring
- Demised Kitchenette
- Air-Conditioning
- Bike Racks
- Communal Showers & Restrooms
- Attractive Cast Iron Radiators