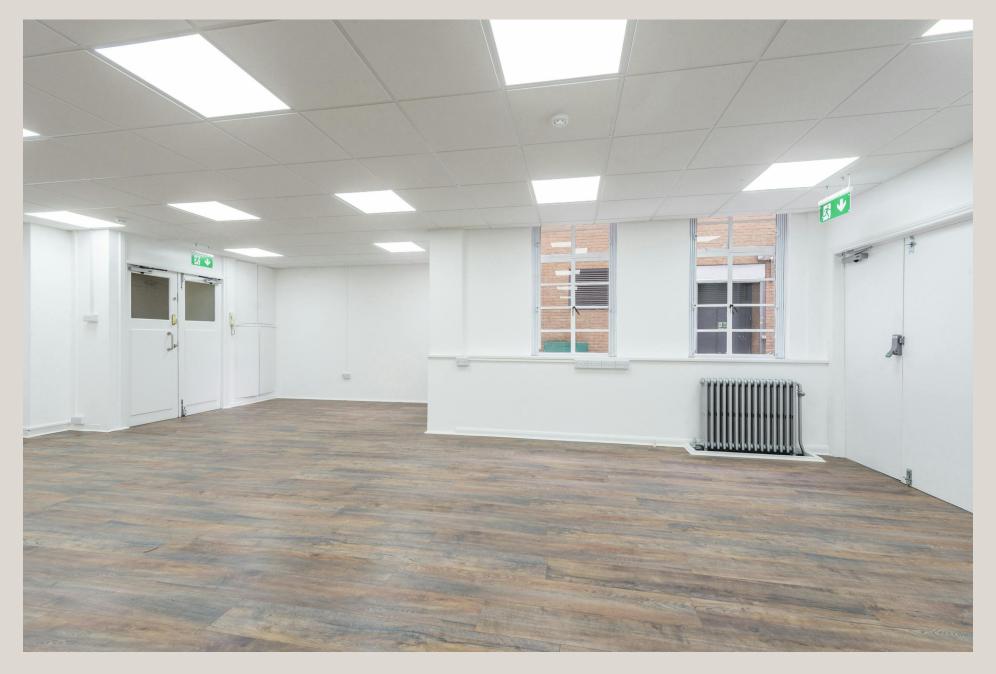

#### DESCRIPTION

This ground floor office could be the perfect cost effective workspace option suitable as your office or potentially perfect for a medical or fitness studio use. Currently in an open plan condition, the premises has good ceiling height, with the potential to increase further to create a 3m floor to ceiling height. The building provides communal showers and bike racks, with entrances from both Whitfield Street and Tottenham Court Road. The entrance hall will also benefit from a renovation in due course.

#### HIGHLIGHTS

- Very Economical Ground Floor Unit
- Could Be Perfect For Fitness / Medical Uses
- 3m Ceiling Height
- Two Entrances Into Building
- Wood Effect Flooring
- Demised Kitchenette
- Air-Conditioning
- Bike Racks
- Communal Showers & Restrooms
- Attractive Cast Iron Radiators