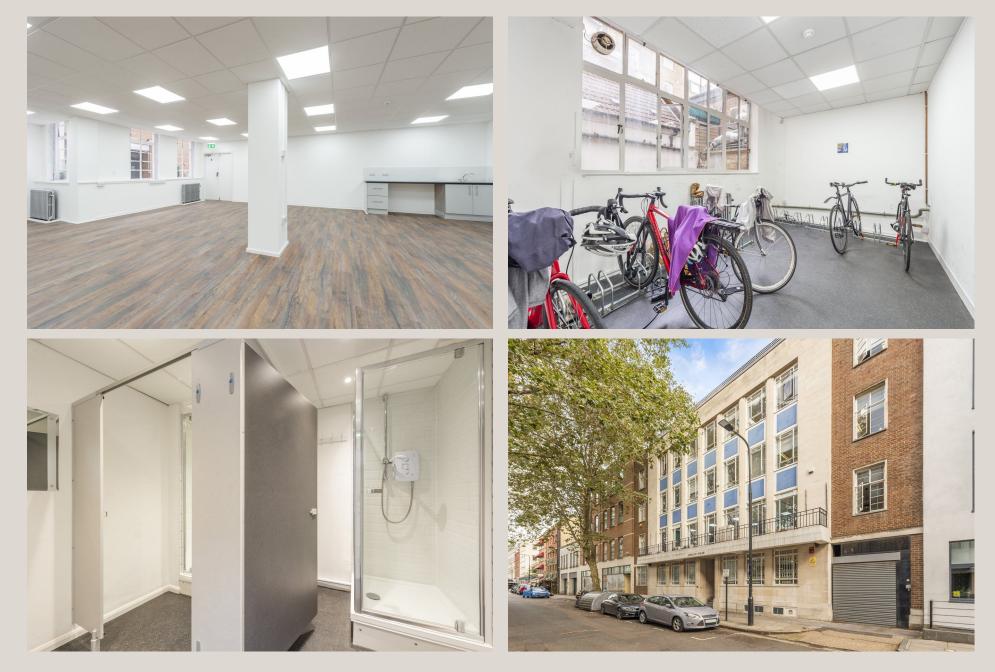

#### DESCRIPTION

This ground floor office could be the perfect cost effective workspace option suitable as your office or potentially perfect for a medical or fitness studio use. Currently in an open plan condition, the premises has good ceiling height, with the potential to increase further to create a 3m floor to ceiling height. The building provides communal showers and bike racks, with entrances from both Whitfield Street and Tottenham Court Road. The entrance hall will also benefit from a renovation in due course.

#### HIGHLIGHTS

- Very Economical Ground Floor Unit
- Could Be Perfect For Fitness / Medical Uses
- 3m Ceiling Height
- Two Entrances Into Building
- Wood Effect Flooring
- Demised Kitchenette
- Air-Conditioning
- Bike Racks
- Communal Showers & Restrooms
- Attractive Cast Iron Radiators