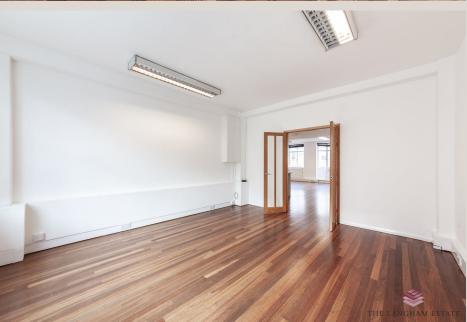

# **DESCRIPTION**

Having undergone a refurbishment, this floor is bathed in natural light while offering a demised kitchen, main workspace, and large meeting room for tenants to effortlessly set up their office alongside the benefit of showers which staff will surely be grateful for.

# **HIGHLIGHTS**

- Refurbished Office
- . Meeting Room
- Close to Oxford Circus
- Showers
- Excellent Natural Light
- . Lift
- Demised Kitchen