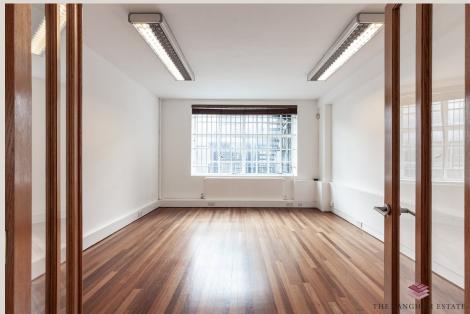

# **DESCRIPTION**

Having undergone a refurbishment, this floor is bathed in natural light while offering a demised kitchen, main workspace, and large meeting room for tenants to effortlessly set up their office alongside the benefit of showers which staff will surely be grateful for.

The incredible proximity to Oxford Circus lends itself to easy commuting, shopping, dining, and attracting new staff.

# **HIGHLIGHTS**

- Refurbished Office
- . Meeting Room
- Close to Oxford Circus
- Showers
- Excellent Natural Light
- . Lift
- Demised Kitchen