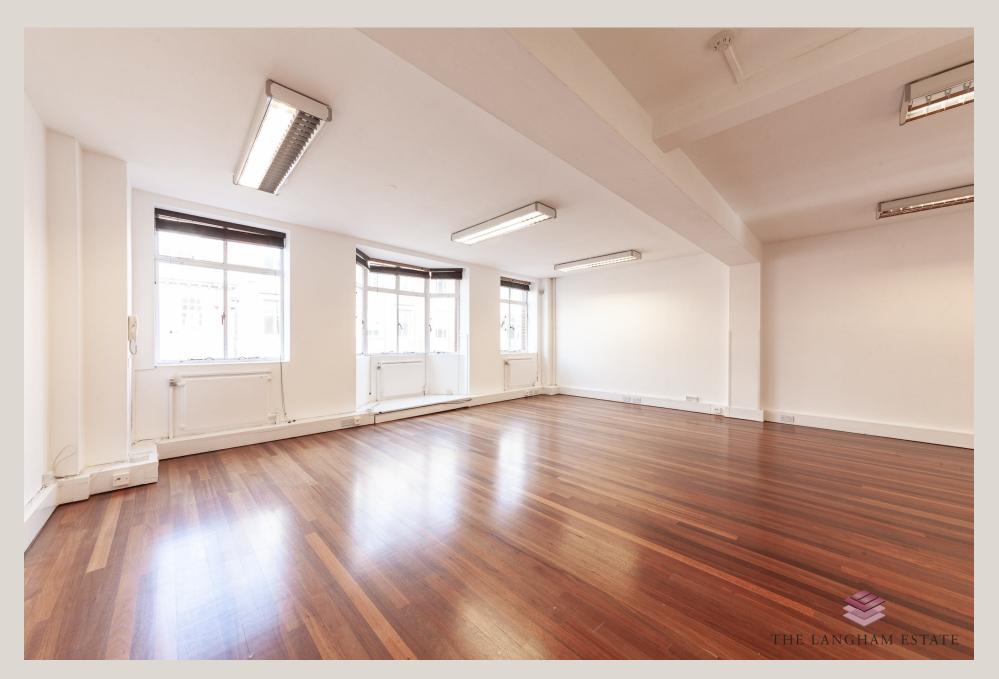

# **DESCRIPTION**

Having undergone a refurbishment, this floor is bathed in natural light while offering a demised kitchen, main workspace, and large meeting room for tenants to effortlessly set up their office alongside the benefit of showers which staff will surely be grateful for.

The incredible proximity to Oxford Circus lends itself to easy commuting, shopping, dining, and attracting new staff.

# **HIGHLIGHTS**

- Refurbished Office
- . Meeting Room
- Close to Oxford Circus
- Showers
- Excellent Natural Light
- . Lift
- Demised Kitchen