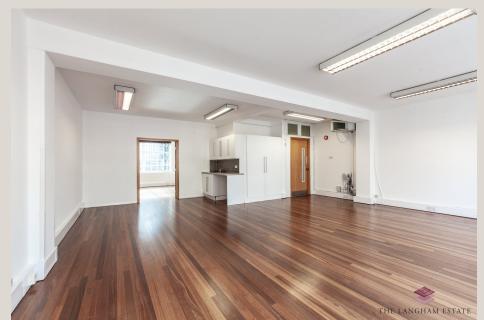

# **DESCRIPTION**

Having undergone a refurbishment, this floor is bathed in natural light while offering a demised kitchen, main workspace, and large meeting room for tenants to effortlessly set up their office alongside the benefit of showers which staff will surely be grateful for.

# **HIGHLIGHTS**

- Refurbished Office
- . Meeting Room
- Close to Oxford Circus
- Showers
- Excellent Natural Light
- . Lift
- Demised Kitchen