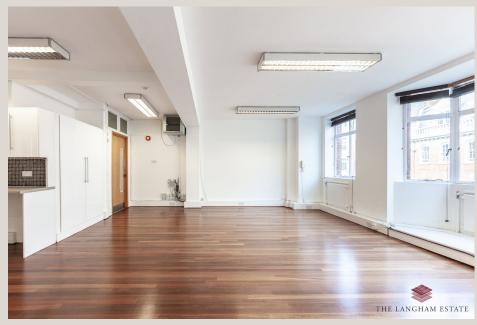

# **DESCRIPTION**

Having undergone a refurbishment, this floor is bathed in natural light while offering a demised kitchen, main workspace, and large meeting room for tenants to effortlessly set up their office alongside the benefit of showers which staff will surely be grateful for.

# **HIGHLIGHTS**

- Refurbished Office
- . Meeting Room
- Close to Oxford Circus
- Showers
- Excellent Natural Light
- . Lift
- Demised Kitchen