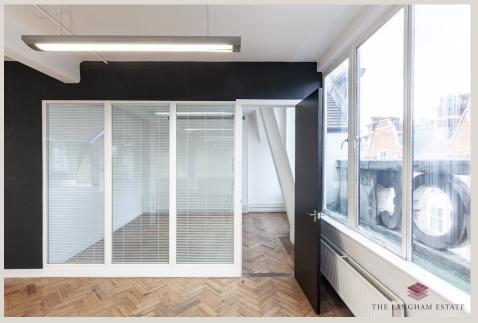

# **DESCRIPTION**

These floors are bathed in natural light while offering convenient, open spaces for tenants to effortlessly set up their office. The incredible proximity to Oxford Circus lends itself to easy commuting, shopping, dining, and attracting new staff.

# **HIGHLIGHTS**

- · Refurbished Passenger Lift
- Demised Kichenette
- · Great Natural Light
- Close to Oxford Circus
- Wood Flooring
- Great Floor to Ceiling Height
- Open Plan Space with a Meeting Room
- Server/Storage Room