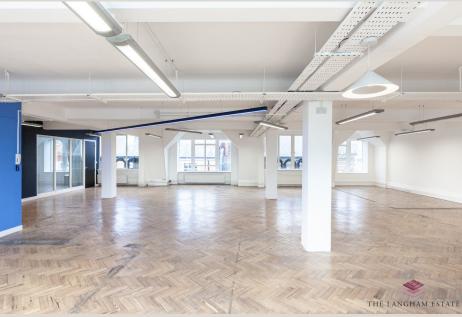

# **DESCRIPTION**

These floors are bathed in natural light while offering convenient, open spaces for tenants to effortlessly set up their office. The incredible proximity to Oxford Circus lends itself to easy commuting, shopping, dining, and attracting new staff.

# **HIGHLIGHTS**

- · Refurbished Passenger Lift
- Demised Kichenette
- · Great Natural Light
- Close to Oxford Circus
- Wood Flooring
- Great Floor to Ceiling Height
- Open Plan Space with a Meeting Room
- Server/Storage Room