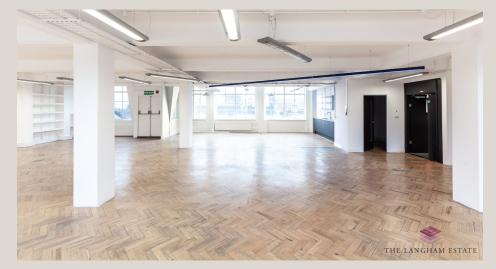

# **DESCRIPTION**

These floors are bathed in natural light while offering convenient, open spaces for tenants to effortlessly set up their office. The incredible proximity to Oxford Circus lends itself to easy commuting, shopping, dining, and attracting new staff.

# **HIGHLIGHTS**

- · Refurbished Passenger Lift
- Demised Kichenette
- · Great Natural Light
- Close to Oxford Circus
- Wood Flooring
- Great Floor to Ceiling Height
- Open Plan Space with a Meeting Room
- Server/Storage Room