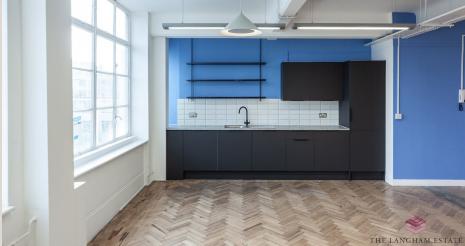

# **HIGHLIGHTS**

- · Refurbished Passenger Lift
- Demised Kichenette
- · Great Natural Light
- Close to Oxford Circus
- Wood Flooring
- Great Floor to Ceiling Height
- Open Plan Space with a Meeting Room
- Server/Storage Room