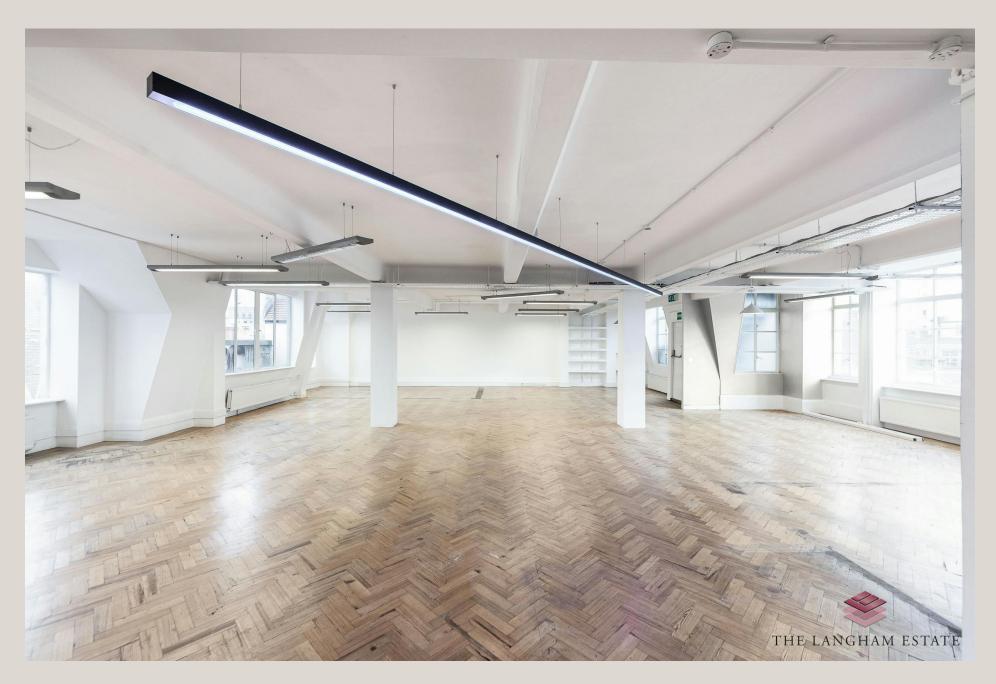

# **DESCRIPTION**

These floors are bathed in natural light while offering convenient, open spaces for tenants to effortlessly set up their office. The incredible proximity to Oxford Circus lends itself to easy commuting, shopping, dining, and attracting new staff.

# **HIGHLIGHTS**

- · Refurbished Passenger Lift
- Demised Kichenette
- · Great Natural Light
- Close to Oxford Circus
- Wood Flooring
- Great Floor to Ceiling Height
- Open Plan Space with a Meeting Room
- Server/Storage Room