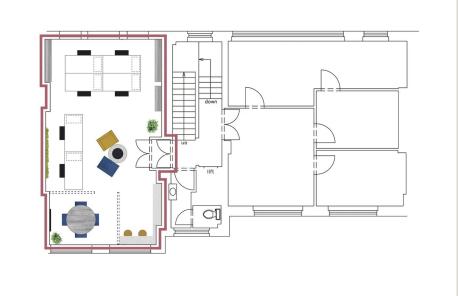

# LIQUID LUNCH

51-53 Margarete Stace et - The George

- All Bar One - London Cocktail Club

| _ | Floor/Unit | sq ft | Rent        | Rates Payable     | Service Charge | Total month | Total year | Availability |
|---|------------|-------|-------------|-------------------|----------------|-------------|------------|--------------|
|   | 1st        | 450   | £26,325 per | £12,100.75 /annum | £3,828 /annum  | £3,521.25   | £42,255    | Available    |
| _ |            |       | annum       |                   |                |             |            |              |
|   | Total      | 450   |             |                   |                | £3,521.25   | £42,255    |              |