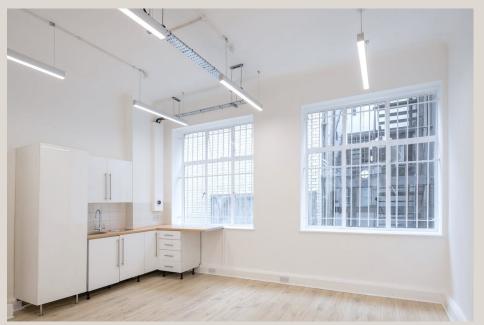

### **DESCRIPTION**

These floors are bathed in natural light while offering convenient, open spaces for tenants to effortlessly set up their office. The incredible proximity to Oxford Circus lends itself to easy commuting, shopping, dining, and attracting new staff.

### **HIGHLIGHTS**

- · Refurbished Common Parts
- · Air-Conditioning
- . Lift
- Demised Kichenette
- . Great Natural Light
- Close to Oxford Circus
- Good Floor to Ceiling Height
- Wood Flooring