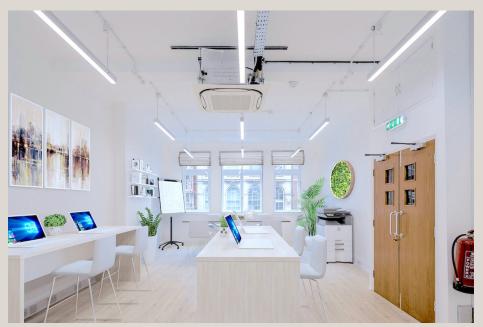

### **DESCRIPTION**

These floors are bathed in natural light while offering convenient, open spaces for tenants to effortlessly set up their office. The incredible proximity to Oxford Circus lends itself to easy commuting, shopping, dining, and attracting new staff.

### **HIGHLIGHTS**

- · Refurbished Common Parts
- · Air-Conditioning
- . Lift
- Demised Kichenette
- . Great Natural Light
- Close to Oxford Circus
- Good Floor to Ceiling Height
- Wood Flooring