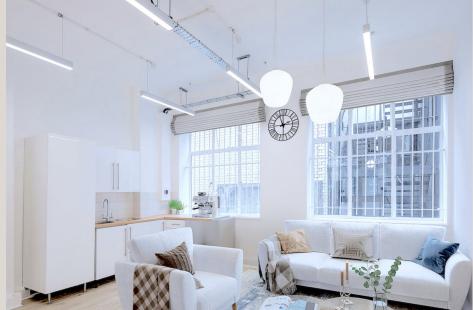

### **DESCRIPTION**

These floors are bathed in natural light while offering convenient, open spaces for tenants to effortlessly set up their office. The incredible proximity to Oxford Circus lends itself to easy commuting, shopping, dining, and attracting new staff.

### **HIGHLIGHTS**

- · Refurbished Common Parts
- · Air-Conditioning
- . Lift
- Demised Kichenette
- . Great Natural Light
- Close to Oxford Circus
- Good Floor to Ceiling Height
- Wood Flooring