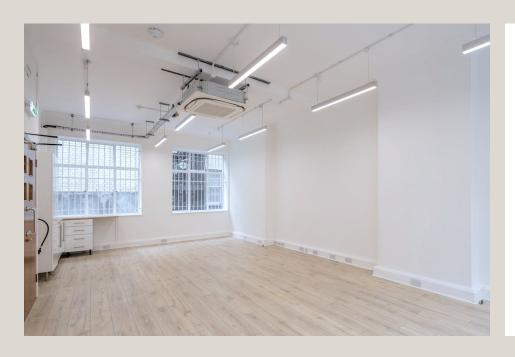

### **DESCRIPTION**

These floors are bathed in natural light while offering convenient, open spaces for tenants to effortlessly set up their office. The incredible proximity to Oxford Circus lends itself to easy commuting, shopping, dining, and attracting new staff.

### **HIGHLIGHTS**

- · Refurbished Common Parts
- · Air-Conditioning
- . Lift
- Demised Kichenette
- . Great Natural Light
- Close to Oxford Circus
- Good Floor to Ceiling Height
- Wood Flooring