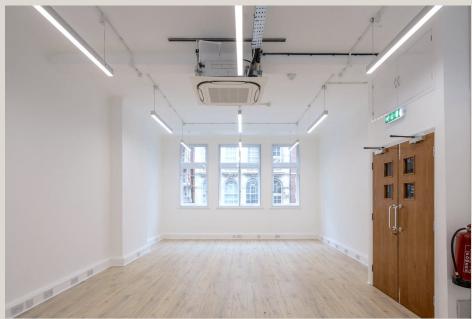

### **DESCRIPTION**

These floors are bathed in natural light while offering convenient, open spaces for tenants to effortlessly set up their office. The incredible proximity to Oxford Circus lends itself to easy commuting, shopping, dining, and attracting new staff.

### **HIGHLIGHTS**

- · Refurbished Common Parts
- · Air-Conditioning
- . Lift
- Demised Kichenette
- . Great Natural Light
- Close to Oxford Circus
- Good Floor to Ceiling Height
- Wood Flooring