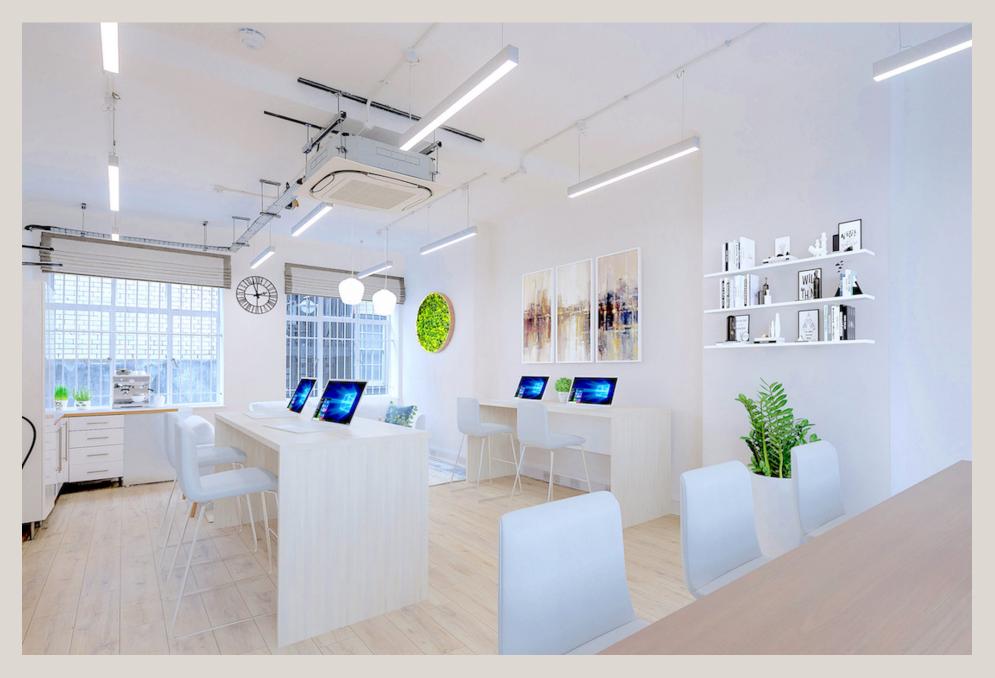

### **DESCRIPTION**

These floors are bathed in natural light while offering convenient, open spaces for tenants to effortlessly set up their office. The incredible proximity to Oxford Circus lends itself to easy commuting, shopping, dining, and attracting new staff.

### **HIGHLIGHTS**

- · Refurbished Common Parts
- · Air-Conditioning
- . Lift
- Demised Kichenette
- . Great Natural Light
- Close to Oxford Circus
- Good Floor to Ceiling Height
- Wood Flooring