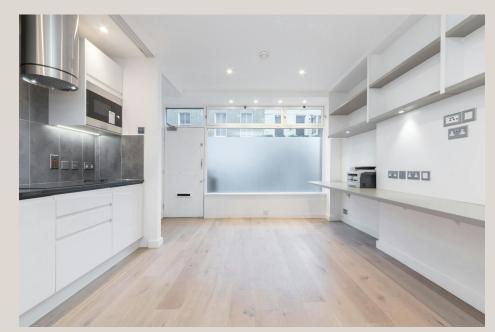

## DESCRIPTION

Suitable for owner occupiers and investors.

A rare and unique opportunity to purchase a virtual freehold in Fitzrovia which provides a ground floor commercial unit suitable for a variety of uses. The premises has been modernised with wood flooring and spotlighting, utilising micro interior design initiatives to optimise the usable space. The commercial premises also benefits from an attractive window frontage that offers brand exposure on a destination retail thoroughfare.

# HIGHLIGHTS

- Rare Purchasing Opportunity
- · Vacant Ground Floor Office / Showroom
- Ground Floor Window Frontage
- High Quality Micro Design Finish
- Fitted With Private Office Or Meeting Room
- · Wood Flooring
- Fully Integrated Kitchen With Induction Hob
- Full Bathroom Suite With Shower