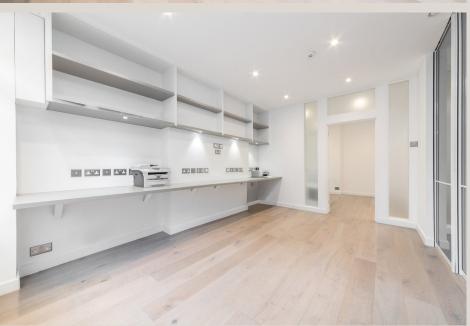

## DESCRIPTION

Suitable for owner occupiers and investors.

A rare and unique opportunity to purchase a virtual freehold in Fitzrovia which provides a ground floor commercial unit suitable for a variety of uses. The premises has been modernised with wood flooring and spotlighting, utilising micro interior design initiatives to optimise the usable space. The commercial premises also benefits from an attractive window frontage that offers brand exposure on a destination retail thoroughfare.

# HIGHLIGHTS

- Rare Purchasing Opportunity
- · Vacant Ground Floor Office / Showroom
- Ground Floor Window Frontage
- High Quality Micro Design Finish
- Fitted With Private Office Or Meeting Room
- · Wood Flooring
- Fully Integrated Kitchen With Induction Hob
- Full Bathroom Suite With Shower