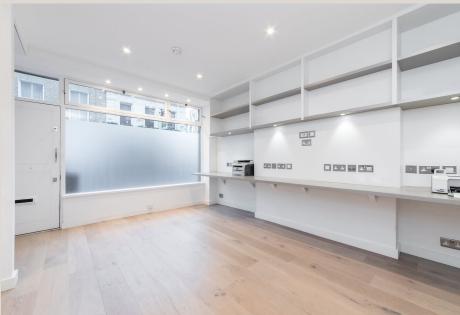

## DESCRIPTION

Suitable for owner occupiers and investors.

A rare and unique opportunity to purchase a virtual freehold in Fitzrovia which provides a ground floor commercial unit suitable for a variety of uses. The premises has been modernised with wood flooring and spotlighting, utilising micro interior design initiatives to optimise the usable space. The commercial premises also benefits from an attractive window frontage that offers brand exposure on a destination retail thoroughfare.

# HIGHLIGHTS

- Rare Purchasing Opportunity
- · Vacant Ground Floor Office / Showroom
- Ground Floor Window Frontage
- High Quality Micro Design Finish
- Fitted With Private Office Or Meeting Room
- · Wood Flooring
- Fully Integrated Kitchen With Induction Hob
- Full Bathroom Suite With Shower