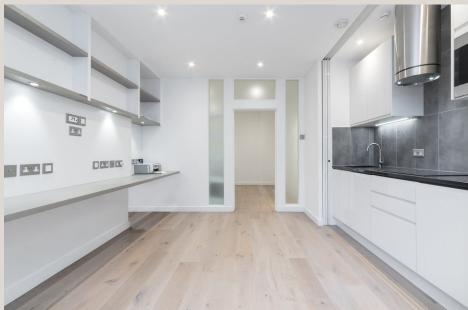

## DESCRIPTION

Suitable for owner occupiers and investors.

A rare and unique opportunity to purchase a virtual freehold in Fitzrovia which provides a ground floor commercial unit suitable for a variety of uses. The premises has been modernised with wood flooring and spotlighting, utilising micro interior design initiatives to optimise the usable space. The commercial premises also benefits from an attractive window frontage that offers brand exposure on a destination retail thoroughfare.

# HIGHLIGHTS

- Rare Purchasing Opportunity
- · Vacant Ground Floor Office / Showroom
- Ground Floor Window Frontage
- High Quality Micro Design Finish
- Fitted With Private Office Or Meeting Room
- · Wood Flooring
- Fully Integrated Kitchen With Induction Hob
- Full Bathroom Suite With Shower