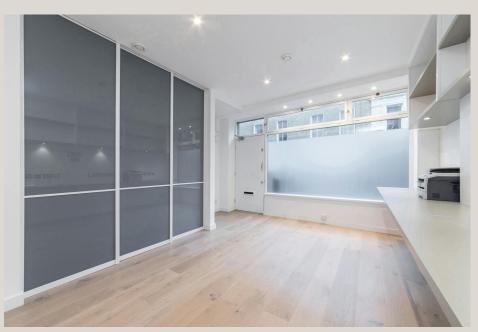

## DESCRIPTION

Suitable for owner occupiers and investors.

A rare and unique opportunity to purchase a virtual freehold in Fitzrovia which provides a ground floor commercial unit suitable for a variety of uses. The premises has been modernised with wood flooring and spotlighting, utilising micro interior design initiatives to optimise the usable space. The commercial premises also benefits from an attractive window frontage that offers brand exposure on a destination retail thoroughfare.

# HIGHLIGHTS

- Rare Purchasing Opportunity
- · Vacant Ground Floor Office / Showroom
- Ground Floor Window Frontage
- High Quality Micro Design Finish
- Fitted With Private Office Or Meeting Room
- · Wood Flooring
- Fully Integrated Kitchen With Induction Hob
- Full Bathroom Suite With Shower