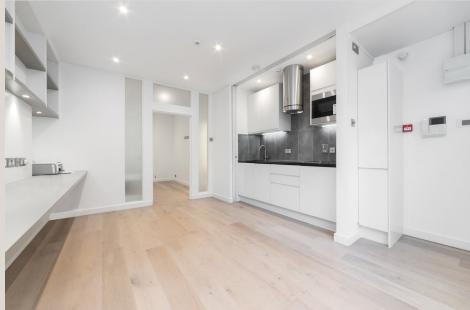

## DESCRIPTION

Suitable for owner occupiers and investors.

A rare and unique opportunity to purchase a virtual freehold in Fitzrovia which provides a ground floor commercial unit suitable for a variety of uses. The premises has been modernised with wood flooring and spotlighting, utilising micro interior design initiatives to optimise the usable space. The commercial premises also benefits from an attractive window frontage that offers brand exposure on a destination retail thoroughfare.

# HIGHLIGHTS

- Rare Purchasing Opportunity
- · Vacant Ground Floor Office / Showroom
- Ground Floor Window Frontage
- High Quality Micro Design Finish
- Fitted With Private Office Or Meeting Room
- · Wood Flooring
- Fully Integrated Kitchen With Induction Hob
- Full Bathroom Suite With Shower