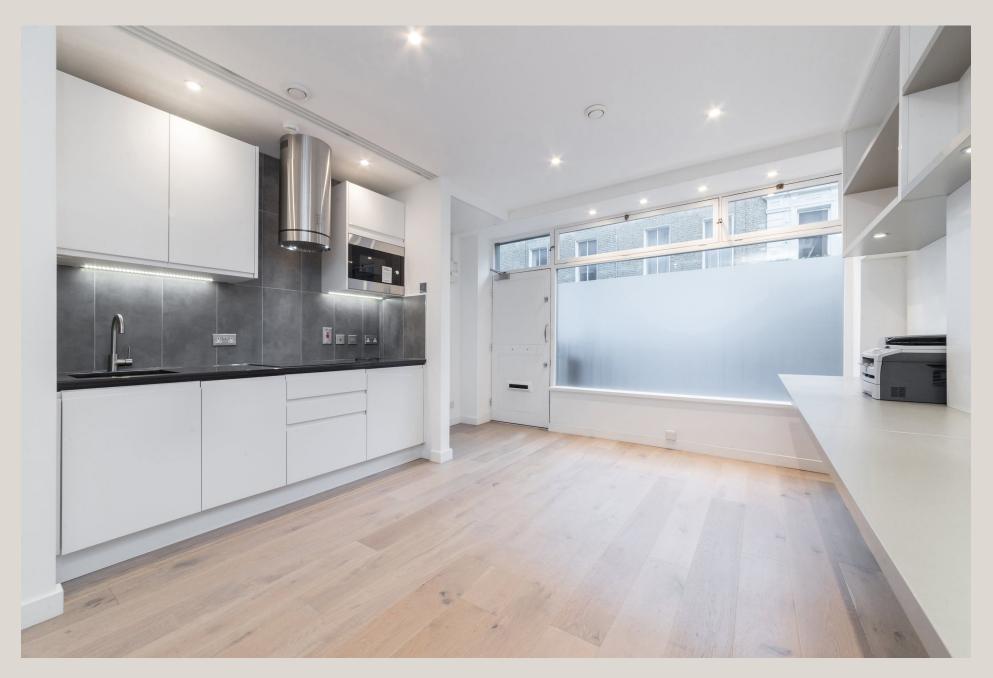

## DESCRIPTION

Suitable for owner occupiers and investors.

A rare and unique opportunity to purchase a virtual freehold in Fitzrovia which provides a ground floor commercial unit suitable for a variety of uses. The premises has been modernised with wood flooring and spotlighting, utilising micro interior design initiatives to optimise the usable space. The commercial premises also benefits from an attractive window frontage that offers brand exposure on a destination retail thoroughfare.

# HIGHLIGHTS

- Rare Purchasing Opportunity
- · Vacant Ground Floor Office / Showroom
- Ground Floor Window Frontage
- High Quality Micro Design Finish
- Fitted With Private Office Or Meeting Room
- · Wood Flooring
- Fully Integrated Kitchen With Induction Hob
- Full Bathroom Suite With Shower