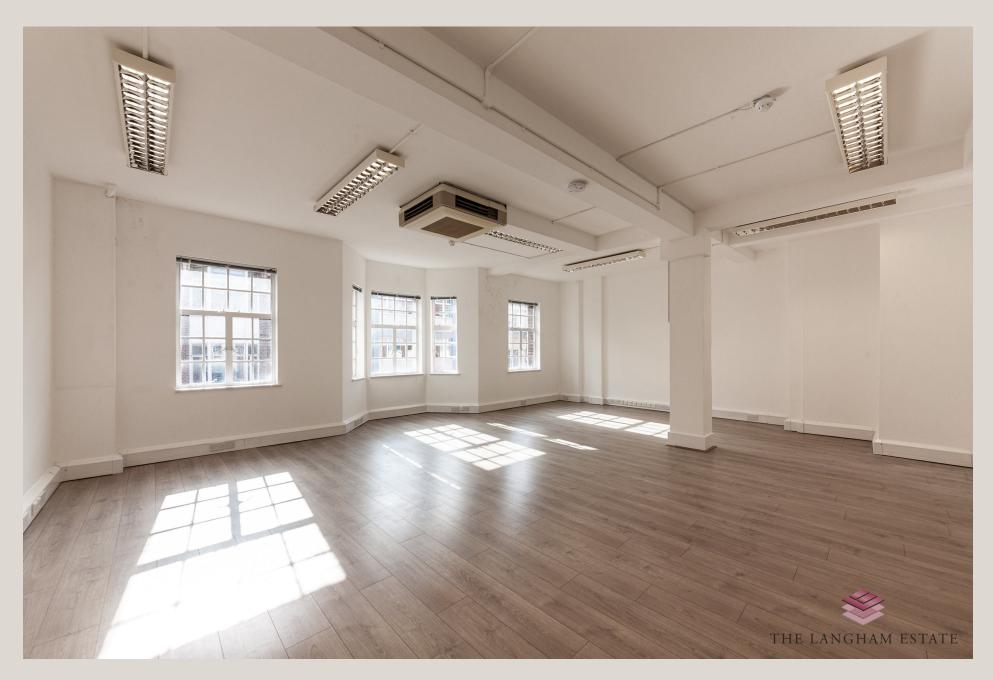

# **DESCRIPTION**

Having undergone a refurbishment throughout the building, these floors are bathed in natural light while offering convenient, open spaces for tenants to effortlessly set up their office. The incredible proximity to Oxford Circus lends itself to easy commuting, shopping, dining, and attracting new staff.

# **HIGHLIGHTS**

- Refurbished Offices & Common Parts
- Great Natural Light
- Close to Oxford Circus
- New, Modern Lighting & Kitchen (1st Floor)
- Demised Kitchen & Restroom
- Wood Flooring
- . Lift
- Air Conditioning