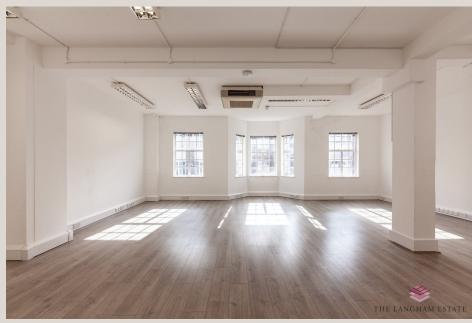

# **DESCRIPTION**

Having undergone a refurbishment throughout the building, these floors are bathed in natural light while offering convenient, open spaces for tenants to effortlessly set up their office. The incredible proximity to Oxford Circus lends itself to easy commuting, shopping, dining, and attracting new staff.

# **HIGHLIGHTS**

- Refurbished Offices & Common Parts
- Great Natural Light
- Close to Oxford Circus
- New, Modern Lighting & Kitchen (1st Floor)
- Demised Kitchen & Restroom
- Wood Flooring
- . Lift
- Air Conditioning