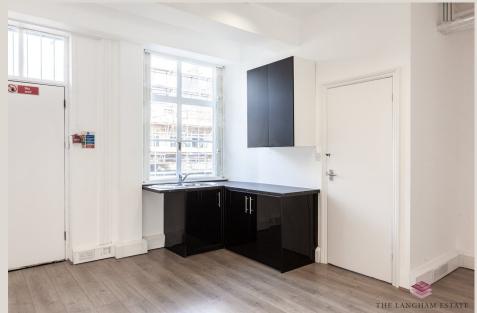

# **DESCRIPTION**

Having undergone a refurbishment throughout the building, these floors are bathed in natural light while offering convenient, open spaces for tenants to effortlessly set up their office. The incredible proximity to Oxford Circus lends itself to easy commuting, shopping, dining, and attracting new staff.

# **HIGHLIGHTS**

- Refurbished Offices & Common Parts
- Great Natural Light
- Close to Oxford Circus
- New, Modern Lighting & Kitchen (1st Floor)
- Demised Kitchen & Restroom
- Wood Flooring
- . Lift
- Air Conditioning