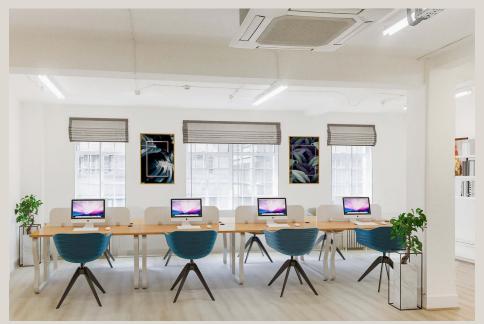

# **DESCRIPTION**

Having undergone a refurbishment throughout the building, these floors are bathed in natural light while offering convenient, open spaces for tenants to effortlessly set up their office. The incredible proximity to Oxford Circus lends itself to easy commuting, shopping, dining, and attracting new staff.

# **HIGHLIGHTS**

- Refurbished Offices & Common Parts
- Great Natural Light
- Close to Oxford Circus
- New, Modern Lighting & Kitchen (1st Floor)
- Demised Kitchen & Restroom
- Wood Flooring
- . Lift
- Air Conditioning