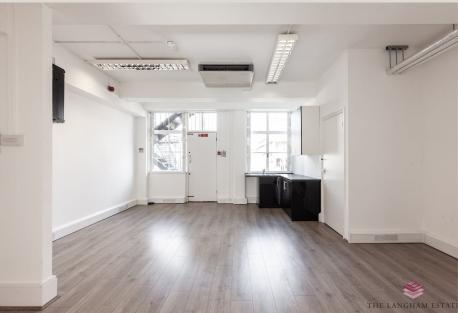

# **DESCRIPTION**

Having undergone a refurbishment throughout the building, these floors are bathed in natural light while offering convenient, open spaces for tenants to effortlessly set up their office. The incredible proximity to Oxford Circus lends itself to easy commuting, shopping, dining, and attracting new staff.

# **HIGHLIGHTS**

- Refurbished Offices & Common Parts
- Great Natural Light
- Close to Oxford Circus
- New, Modern Lighting & Kitchen (1st Floor)
- Demised Kitchen & Restroom
- Wood Flooring
- . Lift
- Air Conditioning