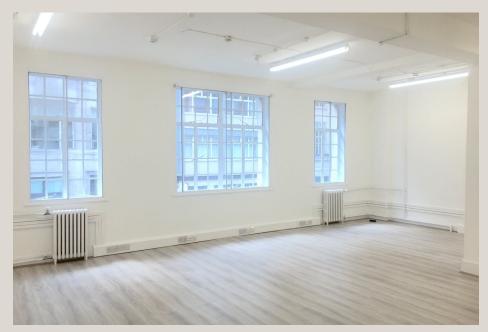

# **DESCRIPTION**

Having undergone a refurbishment throughout the building, these floors are bathed in natural light while offering convenient, open spaces for tenants to effortlessly set up their office. The incredible proximity to Oxford Circus lends itself to easy commuting, shopping, dining, and attracting new staff.

# **HIGHLIGHTS**

- Refurbished Offices & Common Parts
- Great Natural Light
- Close to Oxford Circus
- New, Modern Lighting & Kitchen (1st Floor)
- Demised Kitchen & Restroom
- Wood Flooring
- . Lift
- Air Conditioning