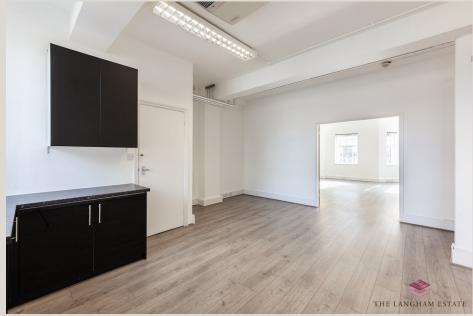

# **DESCRIPTION**

Having undergone a refurbishment throughout the building, these floors are bathed in natural light while offering convenient, open spaces for tenants to effortlessly set up their office. The incredible proximity to Oxford Circus lends itself to easy commuting, shopping, dining, and attracting new staff.

# **HIGHLIGHTS**

- Refurbished Offices & Common Parts
- Great Natural Light
- Close to Oxford Circus
- New, Modern Lighting & Kitchen (1st Floor)
- Demised Kitchen & Restroom
- Wood Flooring
- . Lift
- Air Conditioning