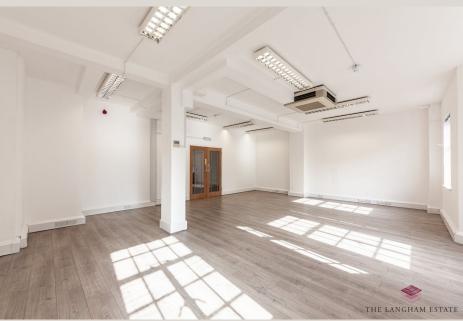

# **DESCRIPTION**

Having undergone a refurbishment throughout the building, these floors are bathed in natural light while offering convenient, open spaces for tenants to effortlessly set up their office. The incredible proximity to Oxford Circus lends itself to easy commuting, shopping, dining, and attracting new staff.

# **HIGHLIGHTS**

- Refurbished Offices & Common Parts
- Great Natural Light
- Close to Oxford Circus
- New, Modern Lighting & Kitchen (1st Floor)
- Demised Kitchen & Restroom
- Wood Flooring
- . Lift
- Air Conditioning