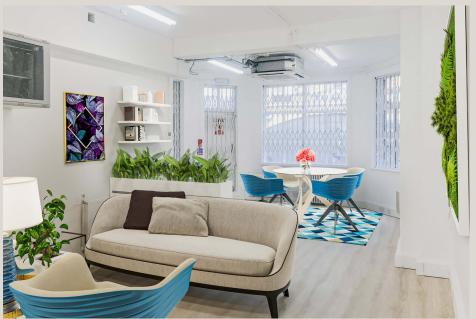

# **DESCRIPTION**

Having undergone a refurbishment throughout the building, these floors are bathed in natural light while offering convenient, open spaces for tenants to effortlessly set up their office. The incredible proximity to Oxford Circus lends itself to easy commuting, shopping, dining, and attracting new staff.

# **HIGHLIGHTS**

- Refurbished Offices & Common Parts
- Great Natural Light
- Close to Oxford Circus
- New, Modern Lighting & Kitchen (1st Floor)
- Demised Kitchen & Restroom
- Wood Flooring
- . Lift
- Air Conditioning