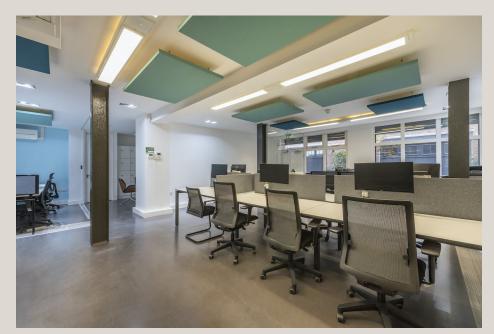

## **DESCRIPTION**

Located on a quaint cobbled mews in Bloomsbury, 6 Brownlow Mews is a self-contained ground floor workspace which has been refurbished to a contemporary finish, fitted with a well-proportioned meeting room. Excellent levels of natural light fill the office from the premises window frontage, which also offers branding opportunity for an occupier.

#### **HIGHLIGHTS**

- Rare Purchasing Opportunity
- £1,195,000 Subject To Contract
- · Self-Contained Ground Floor Building
- Attractive Cobbled Mews Lined With Planters
- Fitted & Furnished With Meeting Room
- · Air-Conditioning
- Ground Floor Window Frontage
- Electric Shutter
- Fibre Connectivity
- Shower
- · Cloakrooms
- Kitchenette