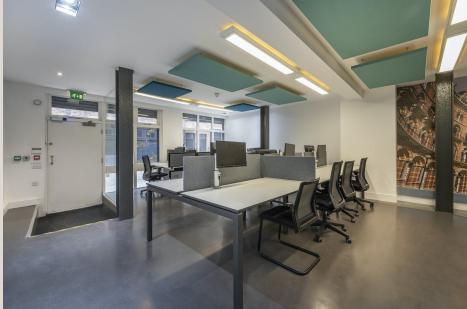

## **DESCRIPTION**

Located on a quaint cobbled mews in Bloomsbury, 6 Brownlow Mews is a self-contained ground floor workspace which has been refurbished to a contemporary finish, fitted with a well-proportioned meeting room. Excellent levels of natural light fill the office from the premises window frontage, which also offers branding opportunity for an occupier.

#### **HIGHLIGHTS**

- Rare Purchasing Opportunity
- £1,195,000 Subject To Contract
- · Self-Contained Ground Floor Building
- Attractive Cobbled Mews Lined With Planters
- Fitted & Furnished With Meeting Room
- · Air-Conditioning
- Ground Floor Window Frontage
- Electric Shutter
- Fibre Connectivity
- Shower
- · Cloakrooms
- Kitchenette