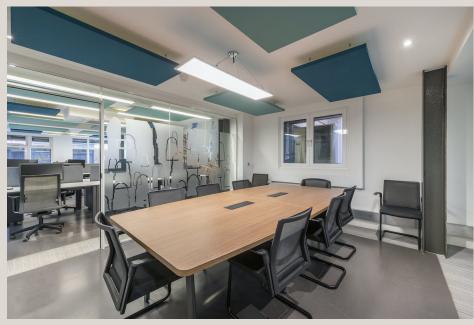

## **DESCRIPTION**

Located on a quaint cobbled mews in Bloomsbury, 6 Brownlow Mews is a self-contained ground floor workspace which has been refurbished to a contemporary finish, fitted with a well-proportioned meeting room. Excellent levels of natural light fill the office from the premises window frontage, which also offers branding opportunity for an occupier.

### **FURNISHINGS**

The existing furnishing could also be available, by negotiation.