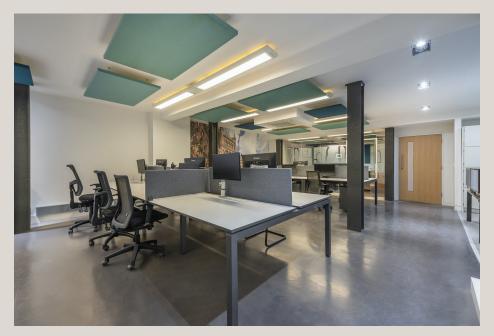

## **DESCRIPTION**

Located on a quaint cobbled mews in Bloomsbury, 6 Brownlow Mews is a self-contained ground floor workspace which has been refurbished to a contemporary finish, fitted with a well-proportioned meeting room. Excellent levels of natural light fill the office from the premises window frontage, which also offers branding opportunity for an occupier.

#### **HIGHLIGHTS**

- Rare Purchasing Opportunity
- £1,195,000 Subject To Contract
- · Self-Contained Ground Floor Building
- Attractive Cobbled Mews Lined With Planters
- Fitted & Furnished With Meeting Room
- · Air-Conditioning
- Ground Floor Window Frontage
- Electric Shutter
- Fibre Connectivity
- Shower
- · Cloakrooms
- Kitchenette

### **FURNISHINGS**

The existing furnishing could also be available, by negotiation.