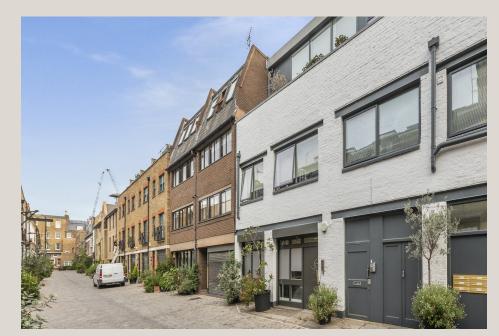

RARE PURCHASING OPPORTUNITY ATTRACTIVE COBBLED MEWS LOCATION FITTED & FURNISHED - FIBRE - AIRCONDITIONING - VIRTUAL FREEHOLD

6 Brownlow Mews

6 Brownlow Mews

6 Brownlow Mews

6 Brownlow Mews

## **DESCRIPTION**

Located on a quaint cobbled mews in Bloomsbury, 6 Brownlow Mews is a self-contained ground floor workspace which has been refurbished to a contemporary finish, fitted with a well-proportioned meeting room. Excellent levels of natural light fill the office from the premises window frontage, which also offers branding opportunity for an occupier.