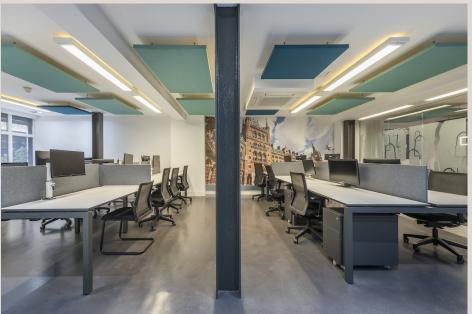

## **DESCRIPTION**

Located on a quaint cobbled mews in Bloomsbury, 6 Brownlow Mews is a self-contained ground floor workspace which has been refurbished to a contemporary finish, fitted with a well-proportioned meeting room. Excellent levels of natural light fill the office from the premises window frontage, which also offers branding opportunity for an occupier.

#### **HIGHLIGHTS**

- Rare Purchasing Opportunity
- £1,195,000 Subject To Contract
- · Self-Contained Ground Floor Building
- Attractive Cobbled Mews Lined With Planters
- Fitted & Furnished With Meeting Room
- · Air-Conditioning
- Ground Floor Window Frontage
- Electric Shutter
- Fibre Connectivity
- Shower
- · Cloakrooms
- Kitchenette

### **FURNISHINGS**

The existing furnishing could also be available, by negotiation.