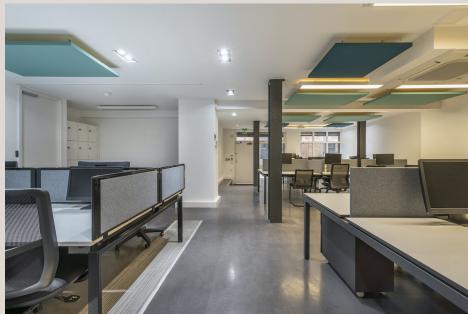

## **DESCRIPTION**

Located on a quaint cobbled mews in Bloomsbury, 6 Brownlow Mews is a self-contained ground floor workspace which has been refurbished to a contemporary finish, fitted with a well-proportioned meeting room. Excellent levels of natural light fill the office from the premises window frontage, which also offers branding opportunity for an occupier.

#### **HIGHLIGHTS**

- Rare Purchasing Opportunity
- £1,195,000 Subject To Contract
- · Self-Contained Ground Floor Building
- Attractive Cobbled Mews Lined With Planters
- Fitted & Furnished With Meeting Room
- · Air-Conditioning
- Ground Floor Window Frontage
- Electric Shutter
- Fibre Connectivity
- Shower
- · Cloakrooms
- Kitchenette