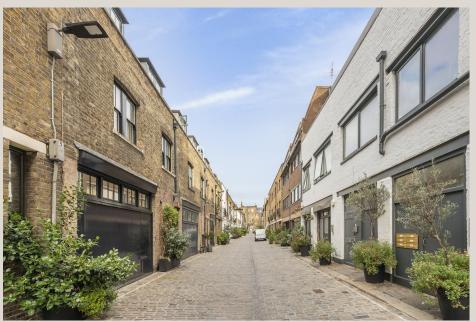

## **DESCRIPTION**

Located on a quaint cobbled mews in Bloomsbury, 6 Brownlow Mews is a self-contained ground floor workspace which has been refurbished to a contemporary finish, fitted with a well-proportioned meeting room. Excellent levels of natural light fill the office from the premises window frontage, which also offers branding opportunity for an occupier.

#### **HIGHLIGHTS**

- Rare Purchasing Opportunity
- £1,195,000 Subject To Contract
- · Self-Contained Ground Floor Building
- Attractive Cobbled Mews Lined With Planters
- Fitted & Furnished With Meeting Room
- · Air-Conditioning
- Ground Floor Window Frontage
- Electric Shutter
- Fibre Connectivity
- Shower
- · Cloakrooms
- Kitchenette