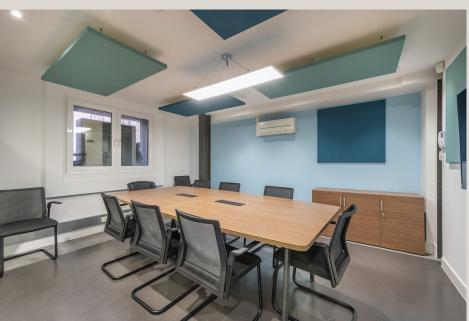

## **DESCRIPTION**

Located on a quaint cobbled mews in Bloomsbury, 6 Brownlow Mews is a self-contained ground floor workspace which has been refurbished to a contemporary finish, fitted with a well-proportioned meeting room. Excellent levels of natural light fill the office from the premises window frontage, which also offers branding opportunity for an occupier.

#### **HIGHLIGHTS**

- Rare Purchasing Opportunity
- £1,195,000 Subject To Contract
- · Self-Contained Ground Floor Building
- Attractive Cobbled Mews Lined With Planters
- Fitted & Furnished With Meeting Room
- · Air-Conditioning
- Ground Floor Window Frontage
- Electric Shutter
- Fibre Connectivity
- Shower
- · Cloakrooms
- Kitchenette