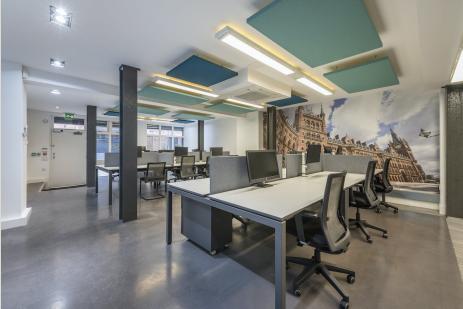

## **DESCRIPTION**

Located on a quaint cobbled mews in Bloomsbury, 6 Brownlow Mews is a self-contained ground floor workspace which has been refurbished to a contemporary finish, fitted with a well-proportioned meeting room. Excellent levels of natural light fill the office from the premises window frontage, which also offers branding opportunity for an occupier.

#### **HIGHLIGHTS**

- Rare Purchasing Opportunity
- £1,195,000 Subject To Contract
- · Self-Contained Ground Floor Building
- Attractive Cobbled Mews Lined With Planters
- Fitted & Furnished With Meeting Room
- · Air-Conditioning
- Ground Floor Window Frontage
- Electric Shutter
- Fibre Connectivity
- Shower
- · Cloakrooms
- Kitchenette

### **FURNISHINGS**

The existing furnishing could also be available, by negotiation.