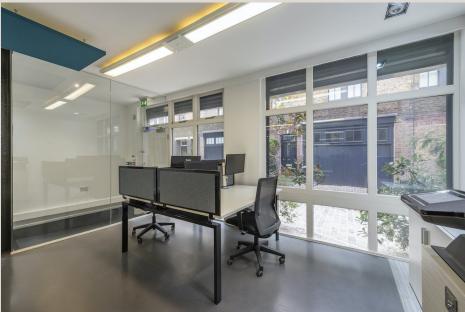

## **DESCRIPTION**

Located on a quaint cobbled mews in Bloomsbury, 6 Brownlow Mews is a self-contained ground floor workspace which has been refurbished to a contemporary finish, fitted with a well-proportioned meeting room. Excellent levels of natural light fill the office from the premises window frontage, which also offers branding opportunity for an occupier.

#### **HIGHLIGHTS**

- Rare Purchasing Opportunity
- £1,195,000 Subject To Contract
- · Self-Contained Ground Floor Building
- Attractive Cobbled Mews Lined With Planters
- Fitted & Furnished With Meeting Room
- · Air-Conditioning
- Ground Floor Window Frontage
- Electric Shutter
- Fibre Connectivity
- Shower
- · Cloakrooms
- Kitchenette

### **FURNISHINGS**

The existing furnishing could also be available, by negotiation.