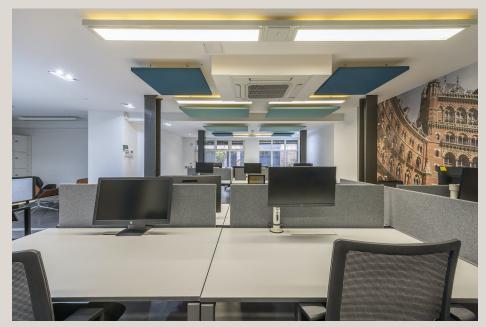

## **DESCRIPTION**

Located on a quaint cobbled mews in Bloomsbury, 6 Brownlow Mews is a self-contained ground floor workspace which has been refurbished to a contemporary finish, fitted with a well-proportioned meeting room. Excellent levels of natural light fill the office from the premises window frontage, which also offers branding opportunity for an occupier.

### **FURNISHINGS**

The existing furnishing could also be available, by negotiation.