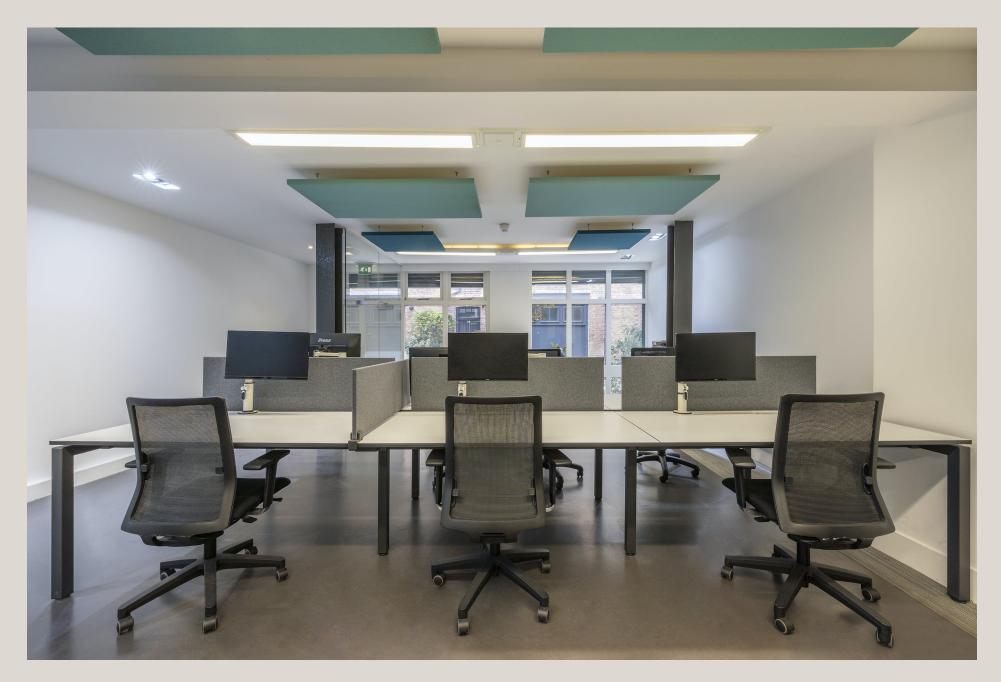

## **DESCRIPTION**

Located on a quaint cobbled mews in Bloomsbury, 6 Brownlow Mews is a self-contained ground floor workspace which has been refurbished to a contemporary finish, fitted with a well-proportioned meeting room. Excellent levels of natural light fill the office from the premises window frontage, which also offers branding opportunity for an occupier.

#### **HIGHLIGHTS**

- Rare Purchasing Opportunity
- £1,195,000 Subject To Contract
- · Self-Contained Ground Floor Building
- Attractive Cobbled Mews Lined With Planters
- Fitted & Furnished With Meeting Room
- · Air-Conditioning
- Ground Floor Window Frontage
- Electric Shutter
- Fibre Connectivity
- Shower
- · Cloakrooms
- Kitchenette

### **FURNISHINGS**

The existing furnishing could also be available, by negotiation.