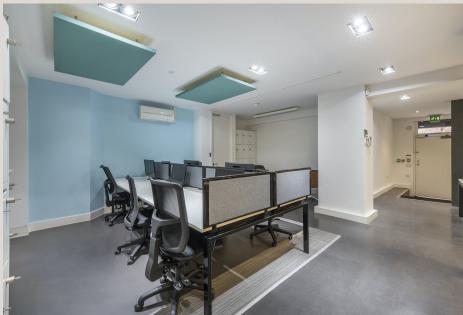

## **DESCRIPTION**

Located on a quaint cobbled mews in Bloomsbury, 6 Brownlow Mews is a self-contained ground floor workspace which has been refurbished to a contemporary finish, fitted with a well-proportioned meeting room. Excellent levels of natural light fill the office from the premises window frontage, which also offers branding opportunity for an occupier.

### **FURNISHINGS**

The existing furnishing could also be available, by negotiation.