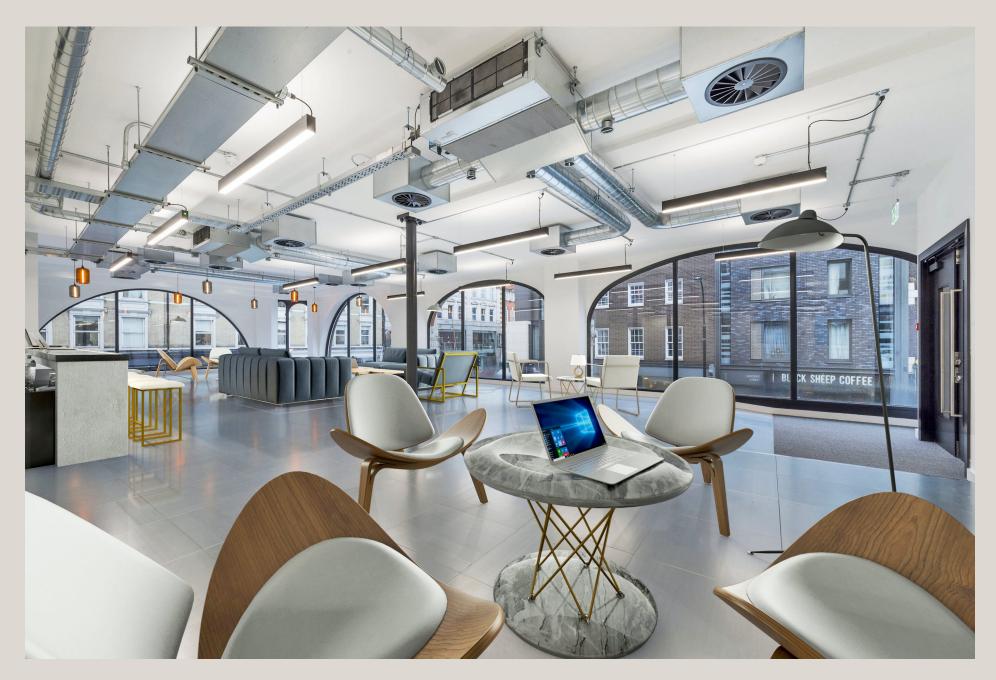

### DESCRIPTION

Riding House Street offers inspiring spaces to work with fantastic views over Fitzrovia and the West End. The office provides excellent natural light from three sides and a modern industrial refurbishment to suit any business.

### HIGHLIGHTS

- Prominent Building in Fitzrovia
- · Close To The Elizabeth Line
- Excellent Natural Light From 3 Sides
- · Passenger Lift
- On-site Porter
- Smart Minimalist Entrance & Common Parts
- Exposed Industrial Features
- Demised Showers
- Bike Storage
- DDA Compliant
- Fully Accessible Raised Floor
- Comfort Cooling
- Demised Cloakrooms