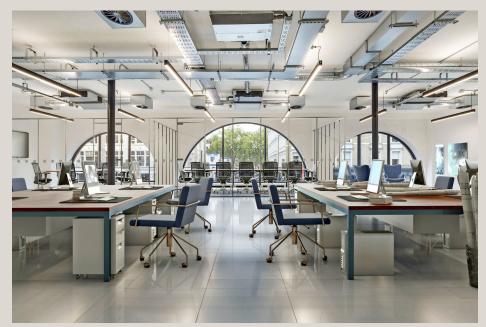

### DESCRIPTION

Riding House Street offers inspiring spaces to work with fantastic views over Fitzrovia and the West End. The office provides excellent natural light from three sides and a modern industrial refurbishment to suit any business.

### HIGHLIGHTS

- Prominent Building in Fitzrovia
- · Close To The Elizabeth Line
- Excellent Natural Light From 3 Sides
- · Passenger Lift
- On-site Porter
- Smart Minimalist Entrance & Common Parts
- Exposed Industrial Features
- Demised Showers
- Bike Storage
- DDA Compliant
- Fully Accessible Raised Floor
- Comfort Cooling
- Demised Cloakrooms