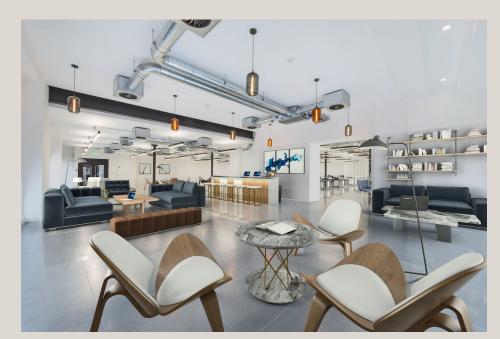

### DESCRIPTION

Riding House Street offers inspiring spaces to work with fantastic views over Fitzrovia and the West End. The office provides excellent natural light from three sides and a modern industrial refurbishment to suit any business.

### HIGHLIGHTS

- Prominent Building in Fitzrovia
- · Close To The Elizabeth Line
- Excellent Natural Light From 3 Sides
- · Passenger Lift
- On-site Porter
- Smart Minimalist Entrance & Common Parts
- Exposed Industrial Features
- Demised Showers
- Bike Storage
- DDA Compliant
- Fully Accessible Raised Floor
- Comfort Cooling
- Demised Cloakrooms