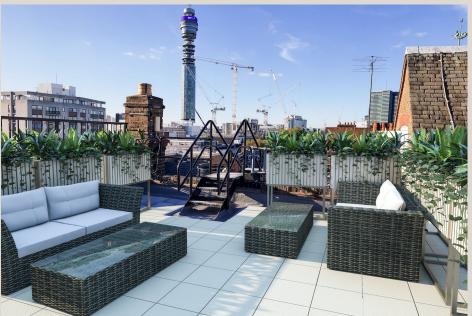

### DESCRIPTION

Riding House Street offers inspiring spaces to work with fantastic views over Fitzrovia and the West End. The office provides excellent natural light from three sides and a modern industrial refurbishment to suit any business.

### HIGHLIGHTS

- Prominent Building in Fitzrovia
- · Close To The Elizabeth Line
- Excellent Natural Light From 3 Sides
- · Passenger Lift
- On-site Porter
- Smart Minimalist Entrance & Common Parts
- Exposed Industrial Features
- Demised Showers
- Bike Storage
- DDA Compliant
- Fully Accessible Raised Floor
- Comfort Cooling
- Demised Cloakrooms