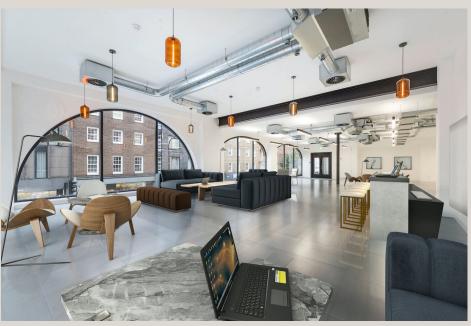

### DESCRIPTION

Riding House Street offers inspiring spaces to work with fantastic views over Fitzrovia and the West End. The office provides excellent natural light from three sides and a modern industrial refurbishment to suit any business.

### HIGHLIGHTS

- Prominent Building in Fitzrovia
- · Close To The Elizabeth Line
- Excellent Natural Light From 3 Sides
- · Passenger Lift
- On-site Porter
- Smart Minimalist Entrance & Common Parts
- Exposed Industrial Features
- Demised Showers
- Bike Storage
- DDA Compliant
- Fully Accessible Raised Floor
- Comfort Cooling
- Demised Cloakrooms