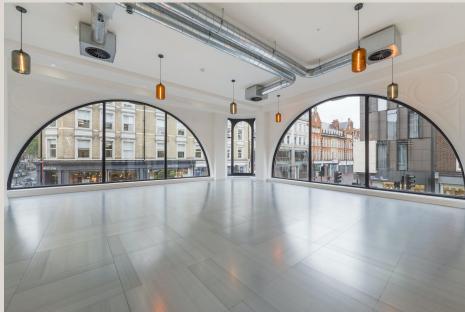

### DESCRIPTION

Riding House Street offers inspiring spaces to work with fantastic views over Fitzrovia and the West End. The office provides excellent natural light from three sides and a modern industrial refurbishment to suit any business.

### HIGHLIGHTS

- Prominent Building in Fitzrovia
- · Close To The Elizabeth Line
- Excellent Natural Light From 3 Sides
- · Passenger Lift
- On-site Porter
- Smart Minimalist Entrance & Common Parts
- Exposed Industrial Features
- Demised Showers
- Bike Storage
- DDA Compliant
- Fully Accessible Raised Floor
- Comfort Cooling
- Demised Cloakrooms