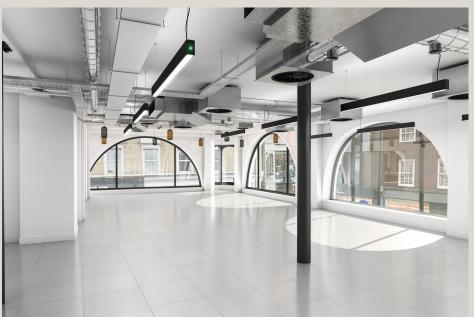

### DESCRIPTION

Riding House Street offers inspiring spaces to work with fantastic views over Fitzrovia and the West End. The office provides excellent natural light from three sides and a modern industrial refurbishment to suit any business.

### HIGHLIGHTS

- Prominent Building in Fitzrovia
- · Close To The Elizabeth Line
- Excellent Natural Light From 3 Sides
- · Passenger Lift
- On-site Porter
- Smart Minimalist Entrance & Common Parts
- Exposed Industrial Features
- Demised Showers
- Bike Storage
- DDA Compliant
- Fully Accessible Raised Floor
- Comfort Cooling
- Demised Cloakrooms