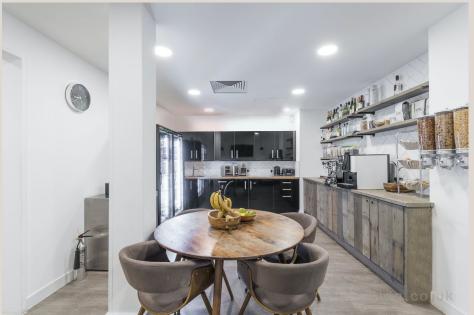

### DESCRIPTION

Riding House Street offers inspiring spaces to work with fantastic views over Fitzrovia and the West End. The office provides excellent natural light from three sides and a modern industrial refurbishment to suit any business.

### HIGHLIGHTS

- Prominent Building in Fitzrovia
- · Close To The Elizabeth Line
- Excellent Natural Light From 3 Sides
- · Passenger Lift
- On-site Porter
- Smart Minimalist Entrance & Common Parts
- Exposed Industrial Features
- Demised Showers
- Bike Storage
- DDA Compliant
- Fully Accessible Raised Floor
- Comfort Cooling
- Demised Cloakrooms