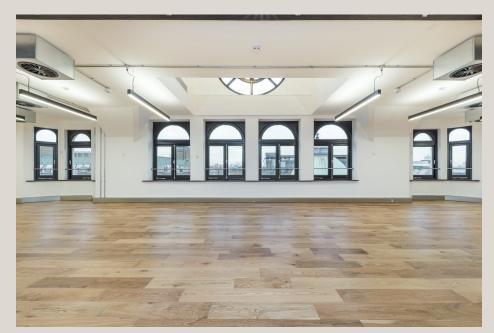

## **DESCRIPTION**

Having been recently refurbished, each office provides high quality office accommodation with excellent levels of natural light front the front and rear of each floor. The workspaces have been designed to a high standard, fitted with their own kitchenettes, cloakrooms and showers.

# **HIGHLIGHTS**

- High Quality Refurbished Workspaces
- Currently Open Plan Layouts
- Arch Windows
- Roof Terrace
- Excellent Ceiling Height Throughout
- Strip Wood Flooring
- · Air-Conditioning
- Modern LED Light Fixings
- Refurbished Common Parts
- Galvinised Steel Perimeter Cabling Management System
- Demised Showers & Toilets
- Kitchen
- Fibre
- Furniture Available, Subject To Negotiation