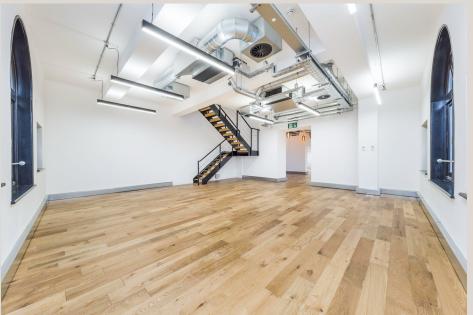

## **DESCRIPTION**

Having been recently refurbished, each office provides high quality office accommodation with excellent levels of natural light front the front and rear of each floor. The workspaces have been designed to a high standard, fitted with their own kitchenettes, cloakrooms and showers.

# **HIGHLIGHTS**

- High Quality Refurbished Workspaces
- Currently Open Plan Layouts
- Arch Windows
- Roof Terrace
- Excellent Ceiling Height Throughout
- Strip Wood Flooring
- · Air-Conditioning
- Modern LED Light Fixings
- Refurbished Common Parts
- Galvinised Steel Perimeter Cabling Management System
- Demised Showers & Toilets
- Kitchen
- Fibre
- Furniture Available, Subject To Negotiation