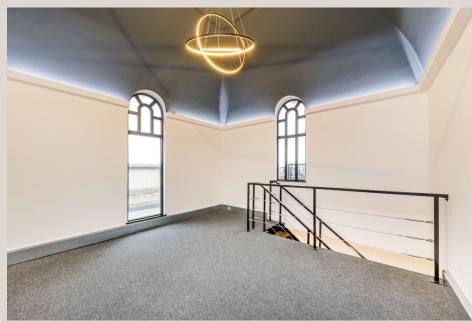

## **DESCRIPTION**

Having been recently refurbished, each office provides high quality office accommodation with excellent levels of natural light front the front and rear of each floor. The workspaces have been designed to a high standard, fitted with their own kitchenettes, cloakrooms and showers.

# **HIGHLIGHTS**

- High Quality Refurbished Workspaces
- Currently Open Plan Layouts
- Arch Windows
- Roof Terrace
- Excellent Ceiling Height Throughout
- Strip Wood Flooring
- · Air-Conditioning
- Modern LED Light Fixings
- Refurbished Common Parts
- Galvinised Steel Perimeter Cabling Management System
- Demised Showers & Toilets
- Kitchen
- Fibre
- Furniture Available, Subject To Negotiation