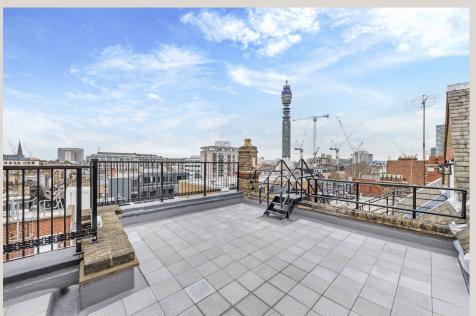

# **HIGHLIGHTS**

- High Quality Refurbished Workspaces
- Currently Open Plan Layouts
- Arch Windows
- Roof Terrace
- Excellent Ceiling Height Throughout
- Strip Wood Flooring
- · Air-Conditioning
- Modern LED Light Fixings
- Refurbished Common Parts
- Galvinised Steel Perimeter Cabling Management System
- Demised Showers & Toilets
- Kitchen
- Fibre
- Furniture Available, Subject To Negotiation