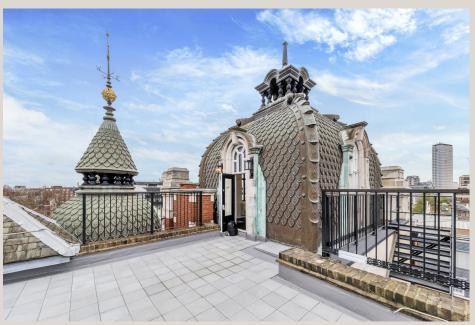

# **HIGHLIGHTS**

- High Quality Refurbished Workspaces
- Currently Open Plan Layouts
- Arch Windows
- Roof Terrace
- Excellent Ceiling Height Throughout
- Strip Wood Flooring
- · Air-Conditioning
- Modern LED Light Fixings
- Refurbished Common Parts
- Galvinised Steel Perimeter Cabling Management System
- Demised Showers & Toilets
- Kitchen
- Fibre
- Furniture Available, Subject To Negotiation