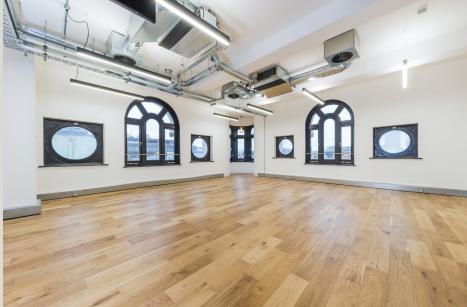

## **DESCRIPTION**

Having been recently refurbished, each office provides high quality office accommodation with excellent levels of natural light front the front and rear of each floor. The workspaces have been designed to a high standard, fitted with their own kitchenettes, cloakrooms and showers.

# **HIGHLIGHTS**

- High Quality Refurbished Workspaces
- Currently Open Plan Layouts
- Arch Windows
- Roof Terrace
- Excellent Ceiling Height Throughout
- Strip Wood Flooring
- · Air-Conditioning
- Modern LED Light Fixings
- Refurbished Common Parts
- Galvinised Steel Perimeter Cabling Management System
- Demised Showers & Toilets
- Kitchen
- Fibre
- Furniture Available, Subject To Negotiation