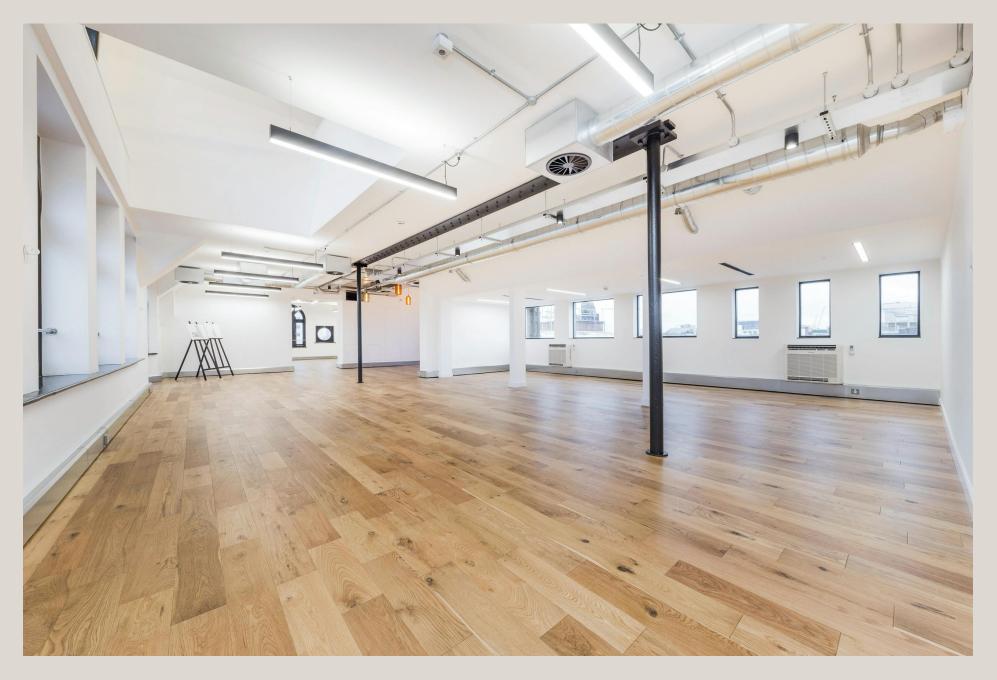

## **DESCRIPTION**

Having been recently refurbished, each office provides high quality office accommodation with excellent levels of natural light front the front and rear of each floor. The workspaces have been designed to a high standard, fitted with their own kitchenettes, cloakrooms and showers.

# **HIGHLIGHTS**

- High Quality Refurbished Workspaces
- Currently Open Plan Layouts
- Arch Windows
- Roof Terrace
- Excellent Ceiling Height Throughout
- Strip Wood Flooring
- · Air-Conditioning
- Modern LED Light Fixings
- Refurbished Common Parts
- Galvinised Steel Perimeter Cabling Management System
- Demised Showers & Toilets
- Kitchen
- Fibre
- Furniture Available, Subject To Negotiation