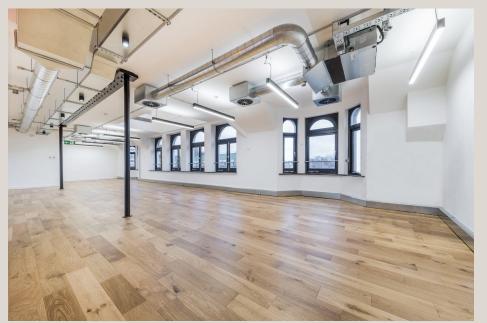

## **DESCRIPTION**

Having been recently refurbished, each office provides high quality office accommodation with excellent levels of natural light front the front and rear of each floor. The workspaces have been designed to a high standard, fitted with their own kitchenettes, cloakrooms and showers.

# **HIGHLIGHTS**

- High Quality Refurbished Workspaces
- Currently Open Plan Layouts
- Arch Windows
- Roof Terrace
- Excellent Ceiling Height Throughout
- Strip Wood Flooring
- · Air-Conditioning
- Modern LED Light Fixings
- Refurbished Common Parts
- Galvinised Steel Perimeter Cabling Management System
- Demised Showers & Toilets
- Kitchen
- Fibre
- Furniture Available, Subject To Negotiation