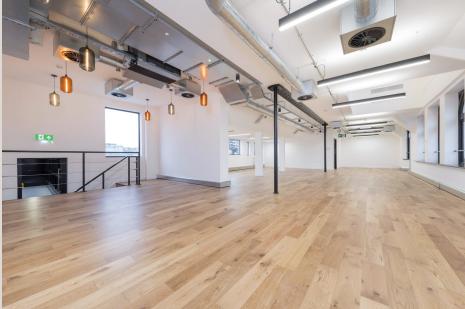

## **DESCRIPTION**

Having been recently refurbished, each office provides high quality office accommodation with excellent levels of natural light front the front and rear of each floor. The workspaces have been designed to a high standard, fitted with their own kitchenettes, cloakrooms and showers.

# **HIGHLIGHTS**

- High Quality Refurbished Workspaces
- Currently Open Plan Layouts
- Arch Windows
- Roof Terrace
- Excellent Ceiling Height Throughout
- Strip Wood Flooring
- · Air-Conditioning
- Modern LED Light Fixings
- Refurbished Common Parts
- Galvinised Steel Perimeter Cabling Management System
- Demised Showers & Toilets
- Kitchen
- Fibre
- Furniture Available, Subject To Negotiation