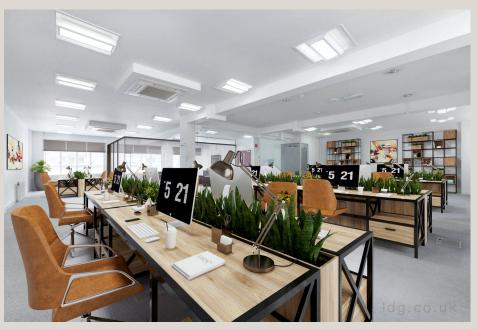

# DESCRIPTION

180 Tottenham Court Road offers a unique opportunity to collaborate with the Landlord to design an office bespoke to your firm's requirements. The first floor provides excellent floor to ceiling volume, which natural light from the windows at the front, middle and rear.

### HIGHLIGHTS

- Well Proportioned First Floor Office To Be Refurbished
- Good Floor To Ceiling Volume
- Excellent Natural Light
- Floor Covering Of Your Choice
- · Passenger Lift
- . Crittall Windows
- Demised Kitchen
- Demised Cloakrooms
- · Central Heating
- · Floor Boxes
- Perimeter Cable Management System
- Tenant Services / On-Site Manager
- Fibre
- Furniture Available, By Negotiation

### **FURNITURE**

Furniture could be available, subject to negotiation.