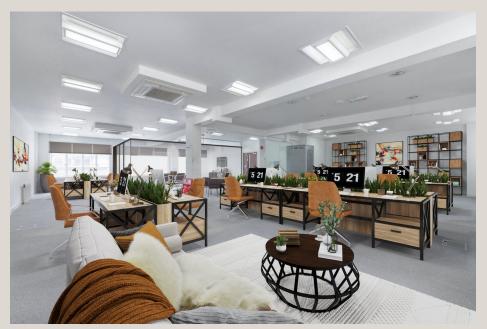

# DESCRIPTION

180 Tottenham Court Road offers a unique opportunity to collaborate with the Landlord to design an office bespoke to your firm's requirements. The first floor provides excellent floor to ceiling volume, which natural light from the windows at the front, middle and rear.

### HIGHLIGHTS

- Well Proportioned First Floor Office To Be Refurbished
- Good Floor To Ceiling Volume
- Excellent Natural Light
- Floor Covering Of Your Choice
- · Passenger Lift
- . Crittall Windows
- Demised Kitchen
- Demised Cloakrooms
- · Central Heating
- · Floor Boxes
- Perimeter Cable Management System
- Tenant Services / On-Site Manager
- Fibre
- Furniture Available, By Negotiation

### **FURNITURE**

Furniture could be available, subject to negotiation.