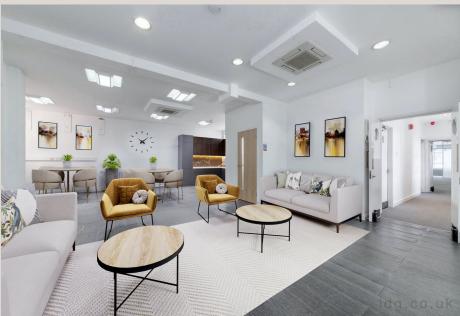

# DESCRIPTION

180 Tottenham Court Road offers a unique opportunity to collaborate with the Landlord to design an office bespoke to your firm's requirements. The first floor provides excellent floor to ceiling volume, which natural light from the windows at the front, middle and rear.

### HIGHLIGHTS

- Well Proportioned First Floor Office To Be Refurbished
- Good Floor To Ceiling Volume
- Excellent Natural Light
- Floor Covering Of Your Choice
- · Passenger Lift
- . Crittall Windows
- Demised Kitchen
- Demised Cloakrooms
- · Central Heating
- · Floor Boxes
- Perimeter Cable Management System
- Tenant Services / On-Site Manager
- Fibre
- Furniture Available, By Negotiation