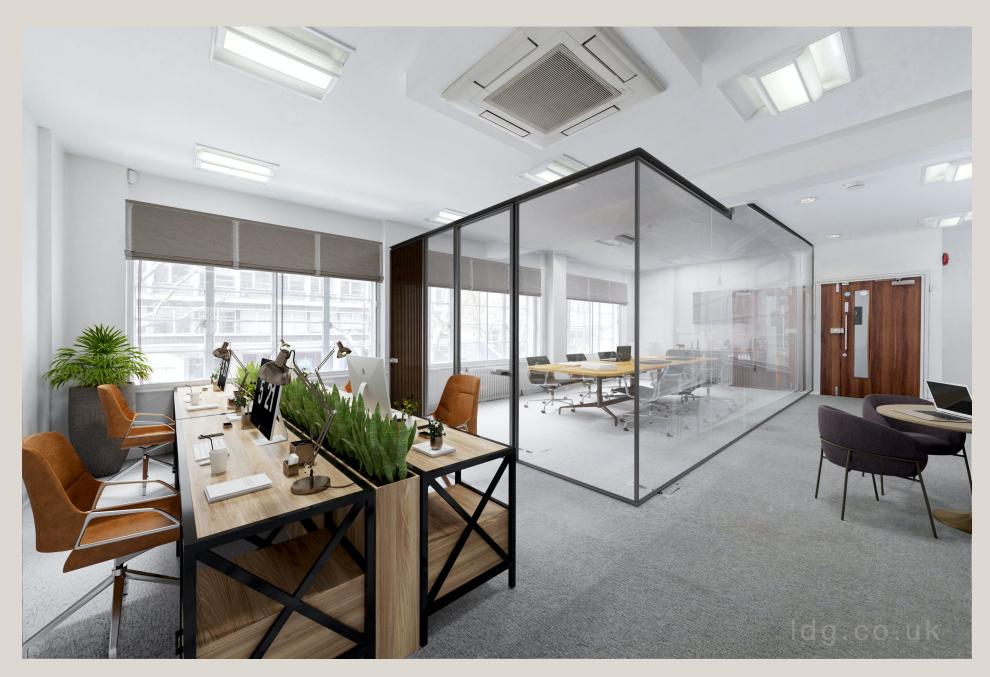

# DESCRIPTION

180 Tottenham Court Road offers a unique opportunity to collaborate with the Landlord to design an office bespoke to your firm's requirements. The first floor provides excellent floor to ceiling volume, which natural light from the windows at the front, middle and rear.

### HIGHLIGHTS

- Well Proportioned First Floor Office To Be Refurbished
- Good Floor To Ceiling Volume
- Excellent Natural Light
- Floor Covering Of Your Choice
- · Passenger Lift
- . Crittall Windows
- Demised Kitchen
- Demised Cloakrooms
- · Central Heating
- · Floor Boxes
- Perimeter Cable Management System
- Tenant Services / On-Site Manager
- Fibre
- Furniture Available, By Negotiation