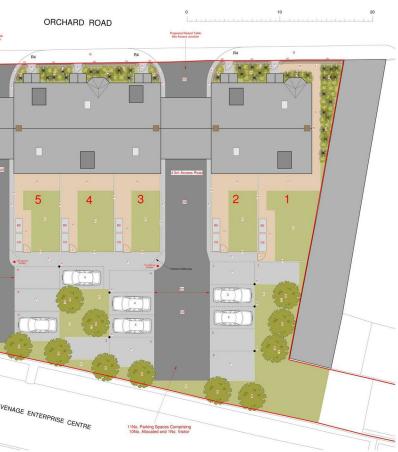

## All The Ingredients Needed For A Fabulous Lifestyle

PLORT I COMING SOON .... (Orchard Place) Located in the charming area of Orchard Road, Old Town Stevenage, these exquisite houses are part of a brand new development by the award-winning Queenswood Homes. Set to be completed around Winter 2025, these off-plan properties offers modern living experiences arranged over three floors. The houses boasts three well-proportioned bedrooms, providing ample room for families or those seeking extra space for guests or a home office. With three bathrooms, convenience and comfort are at the forefront of this design, ensuring that morning routines and evening unwinding can be enjoyed without the usual hustle and bustle. These properties features an inviting front reception room with an open plan kitchen/living/dining room to the rear, perfect for entertaining guests or enjoying quiet evenings with family. The layout is thoughtfully designed to maximise natural light and create a warm, welcoming atmosphere throughout the homes. Located within walking distance to the historic Old Town, residents will appreciate the blend of modern living with the charm of local shops, cafes, and parks. These new builds are part of a selection of seven houses, each crafted with attention to detail and quality, making it an ideal choice for those looking to invest in a contemporary lifestyle in a desirable location. This is a unique opportunity to secure a brand new home in a thriving community, perfect for first-time buyers, families, or investors alike. Don't miss the chance to be part of this exciting development in Old Town Stevenage.

Specialists in Bespoke Properties

- Brand New Development
- Private Parking & Gardens
- Built By Queenswood Homes 10 Year Warranty

- Selection Of Seven Units
- Walking Into Old Town
- Completion Autumn/Winter
  3/4 Beds & 3 Bathrooms