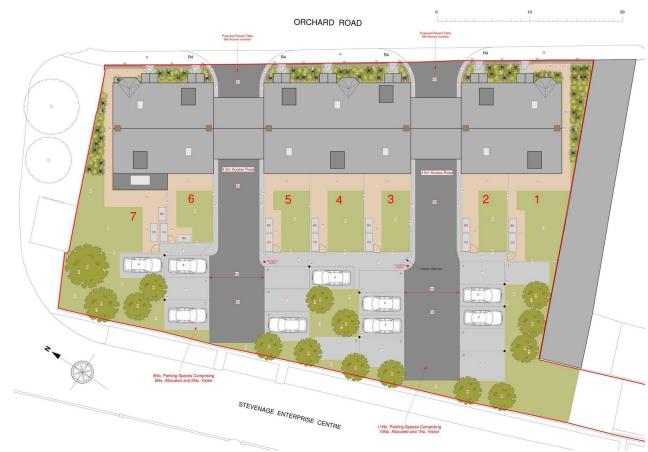

## All The Ingredients Needed For A Fabulous Lifestyle

PLORT I COMING SOON .... (Orchard Place) Located in the charming area of Orchard Road, Old Town Stevenage, these exquisite houses are part of a brand new development by the award-winning Queenswood Homes. Set to be completed around Winter 2025, these off-plan properties offers modern living experiences arranged over three floors. The houses boasts three well-proportioned bedrooms, providing ample room for families or those seeking extra space for guests or a home office. With three bathrooms, convenience and comfort are at the forefront of this design, ensuring that morning routines and evening unwinding can be enjoyed without the usual hustle and bustle. These properties features an inviting front reception room with an open plan kitchen/living/dining room to the rear, perfect for entertaining guests or enjoying quiet evenings with family. The layout is thoughtfully designed to maximise natural light and create a warm, welcoming atmosphere throughout the homes. Located within walking distance to the historic Old Town, residents will appreciate the blend of modern living with the charm of local shops, cafes, and parks. These new builds are part of a selection of seven houses, each crafted with attention to detail and quality, making it an ideal choice for those looking to invest in a contemporary lifestyle in a desirable location. This is a unique opportunity to secure a brand new home in a thriving community, perfect for first-time buyers, families, or investors alike. Don't miss the chance to be part of this exciting development in Old Town Stevenage.

Specialists in Bespoke Properties

- Brand New Development
- Private Parking & Gardens
- Built By Queenswood Homes 10 Year Warranty

- Selection Of Seven Units
- Walking Into Old Town
- Completion Autumn/Winter
  3/4 Beds & 3 Bathrooms