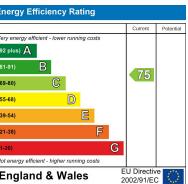

| 'ery energy  | efficient -   |
|--------------|---------------|
| 92 plus) 🏿   | A             |
| 81-91)       | В             |
| 69-80)       |               |
| 55-68)       |               |
| 39-54)       |               |
| 21-38)       |               |
| 1-20)        |               |
| lot energy e | efficient - h |
| Engla        | and &         |