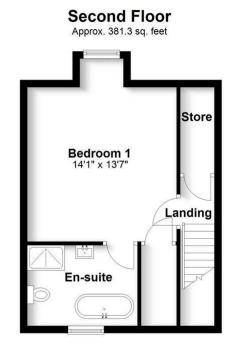

Total area: approx. 1425.4 sq. feet Produced for Cassidy & Tate Estate Agents. For guidance purposes, not to scale.

Plan produced using PlanUp.

Cassidy & Tate have taken all reasonable steps to ensure the accuracy of the details supplied in our marketing material however, details are provided as a guide only and we advise prospective purchasers to confirm details upon inspection of the property Cassidy & Tate will not be held liable for any costs which are incurred as a result of discrepancie