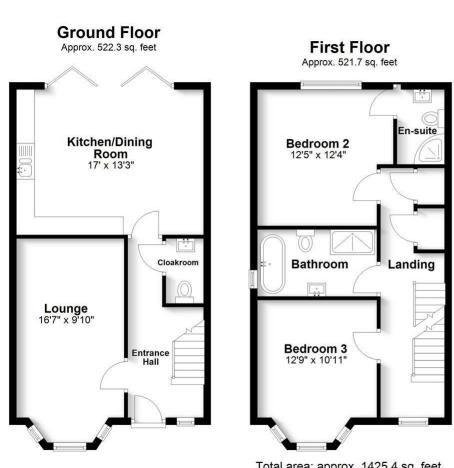

Total area: approx. 1425.4 sq. feet Produced for Cassidy & Tate Estate Agents. For guidance purposes, not to scale.

Plan produced using PlanUp.

Cassidy & Tate have taken all reasonable steps to ensure the accuracy of the details supplied in our marketing material however, details are provided as a guide only and we advise prospective purchasers to confirm details upon inspection of the property Cassidy & Tate will not be held liable for any costs which are incurred as a result of discrepancie