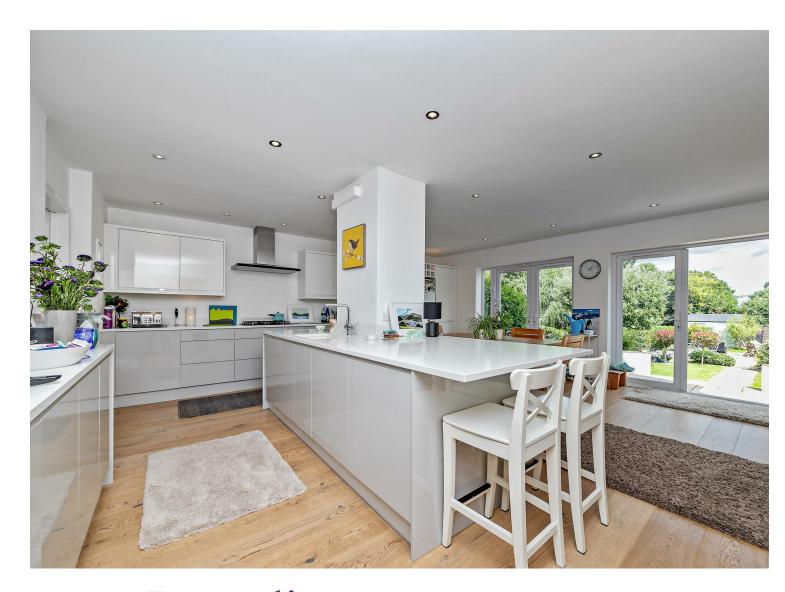

## All The Ingredients Needed For A Fabulous Lifestyle

Location, convenience and generous living accommodation are key factors when considering this lovely four bedroom property which has been thoughtfully extended to the rear, providing contemporary living spaces conducive to modern day busy family lifestyles. Taking precedence on the ground floor is the fabulous open plan kitchen/dining/family room where the family can gather together within a casual atmosphere or the perfect setting whilst entertaining, all overlooking a lovely garden. The kitchen area is fitted with shaker style units and incorporates a breakfast bar/island. The dining area is bathed in natural light from the two sets of patio doors which open to the rear garden and the family area is a cosy and comfortable space. A door separates the family area and a further well proportioned lounge allowing for private time. Also to the ground floor is a cloakroom and a useful integral door from the kitchen leads to the garage. On the first floor the master bedroom enjoys an en-suite shower room whilst a good sized family bathroom services the remaining bedrooms. Two useful and generous sized loft rooms are situated on the second floor. A beautiful rear garden mostly laid to lawn with large front and rear patio areas. To the front of the property is a driveway providing off road parking which in turn leads to the garage.

  England & Wales
- Two loft Rooms
- Superb Location
- Stunning Live-In Kitchen
- Garage & Parking

www.cassidyandtate.co.uk

www.cassidyandtate.co.uk