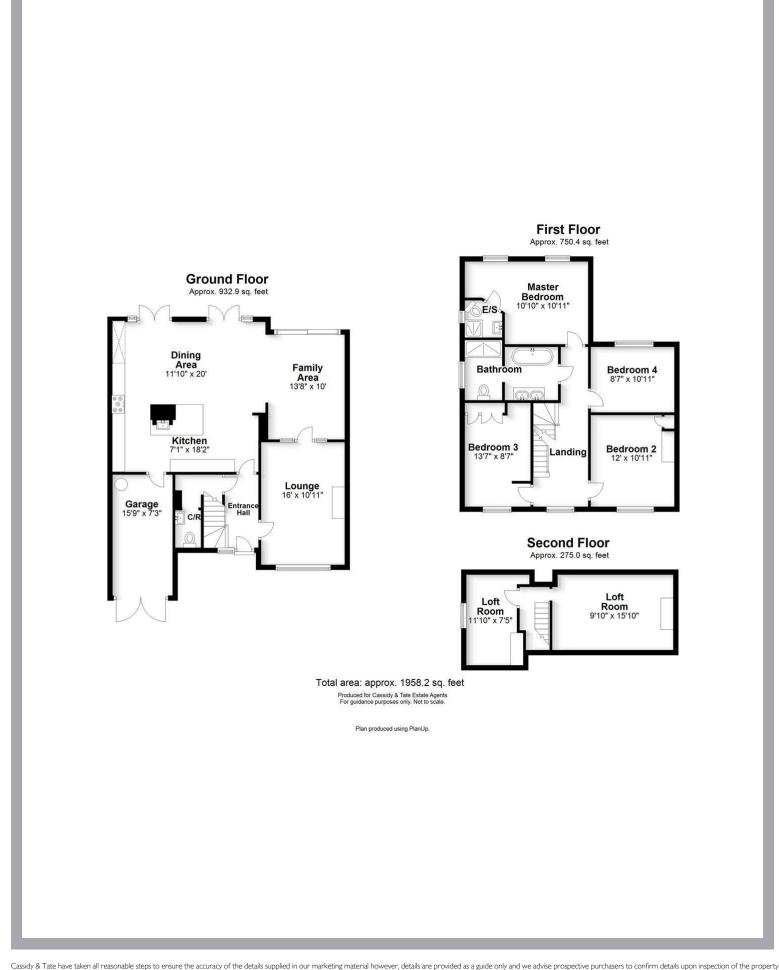

## All The Ingredients Needed For A Fabulous Lifestyle

Location, convenience and generous living accommodation are key factors when considering this lovely four bedroom property which has been thoughtfully extended to the rear, providing contemporary living spaces conducive to modern day busy family lifestyles. Taking precedence on the ground floor is the fabulous open plan kitchen/dining/family room where the family can gather together within a casual atmosphere or the perfect setting whilst entertaining, all overlooking a lovely garden. The kitchen area is fitted with shaker style units and incorporates a breakfast bar/island. The dining area is bathed in natural light from the two sets of patio doors which open to the rear garden and the family area is a cosy and comfortable space. A door separates the family area and a further well proportioned lounge allowing for private time. Also to the ground floor is a cloakroom and a useful integral door from the kitchen leads to the garage. On the first floor the master bedroom enjoys an en-suite shower room whilst a good sized family bathroom services the remaining bedrooms. Two useful and generous sized loft rooms are situated on the second floor. A beautiful rear garden mostly laid to lawn with large front and rear patio areas. To the front of the property is a driveway providing off road parking which in turn leads to the garage.