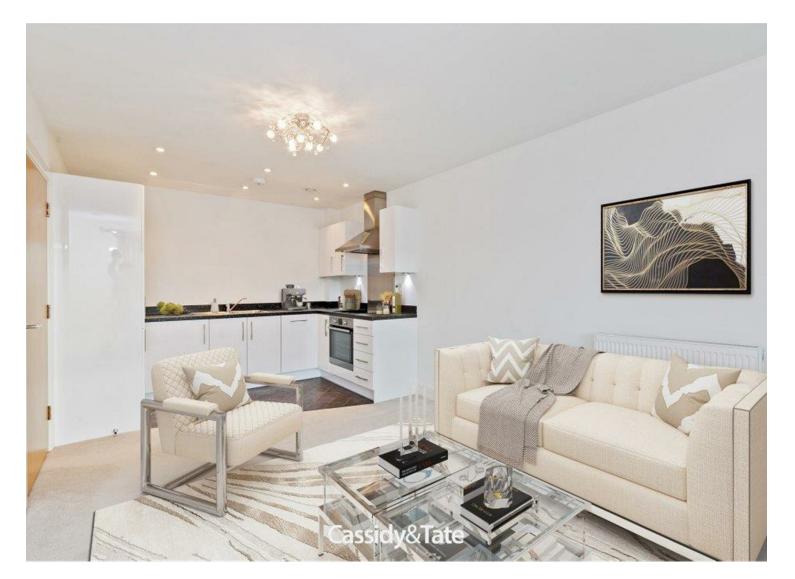

## All The Ingredients Needed For A Fabulous Lifestyle

Offered for sale with no upper chain and positioned approximately a 5 minute walk from the mainline railway, this one double bedroom, ground floor apartment would make the ideal purchase for the commuter or a buy to let investor. The property sits within an attractive and popular modern development amongst well maintained communal grounds. Internally the property has been beautifully maintained and enjoys bright, comfortable living spaces to include an open plan kitchen/lounge, a 14ft bedroom and an elegant bathroom. The kitchen area is fitted with modern white gloss units and integrated appliances, whilst the living area enjoys a patio door with a Juliette style balcony. The modern bathroom is fitted with a stylish three piece white suite complete with chrome mixer fittings and complimentary tiling. Further features include a video entry system, double glazing and gas central heating. Serra House is not only conveniently located for the station, linking St. Albans to London, St Pancras but also for the extensive shopping and leisure facilities of the city centre. There is also parking available close by at the multi storey car park with annual yearly subscriptions.

**Ground Floor** 

Specialists in Bespoke Properties

- One Double Bedroom
- Luxury Bathroom
- Feature 'Juliet' Balcony Doors
- Chain Free