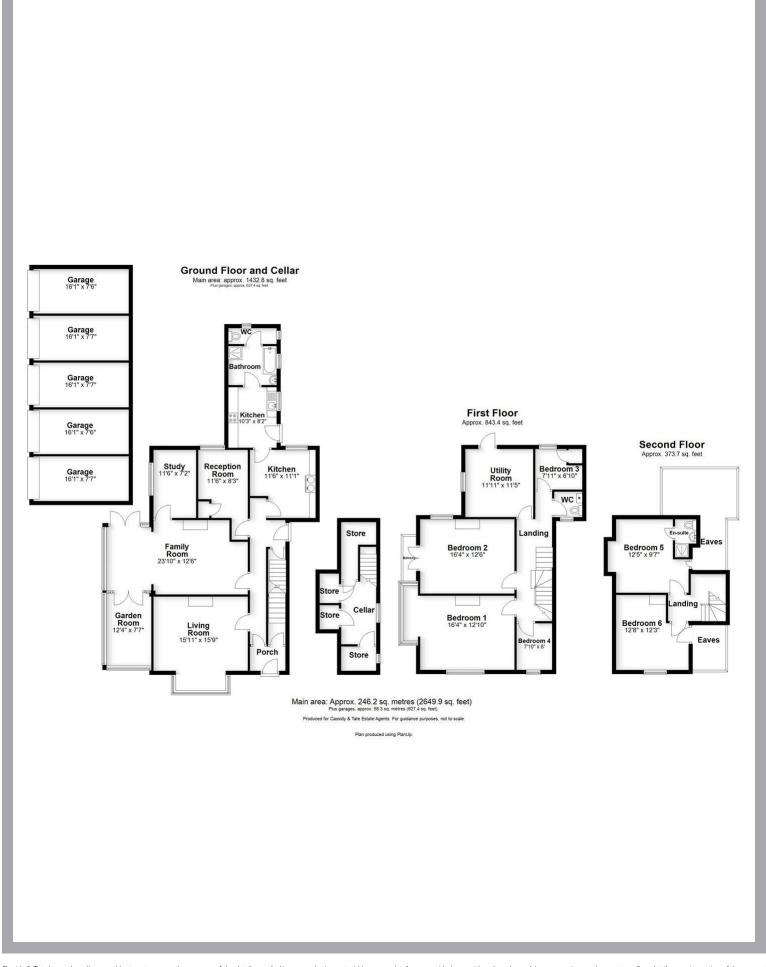

## All The Ingredients Needed For A Fabulous Lifestyle

Situated on the charming Ridgmont Road in St Albans, this impressive period detached house offers a unique opportunity for those seeking a spacious family home or a potential development project. Set on a generous 0.22-acre corner plot, this property boasts an expansive layout with five reception rooms and six well-proportioned bedrooms, providing ample space for both relaxation and entertainment. The house, which spans across four floors, is steeped in character and offers a blank canvas for a full refurbishment, allowing you to tailor the interiors to your personal taste. One of the standout features of this home is its proximity to St Albans main line train station and the City centre, which is just a few minutes away, making it an ideal location for commuters and shoppers. Additionally, the property includes five garages, providing plentiful parking options and storage solutions. This is a rare opportunity to acquire a large period home in a sought-after area, perfect for those looking to invest in a property with great potential. Whether you envision a stunning family residence or a development project (subject to planning permission), this house on Ridgmont Road is not to be missed.

- Large Period House
- Over Four Floors
- Chain Free

- Five Garages & Parking
- 0.22 Acre Corner Plot
- Six bedrooms
- Five Reception Rooms

www.cassidyandtate.co.uk www.cassidyandtate.co.uk

www.cassidyandtate.co.uk