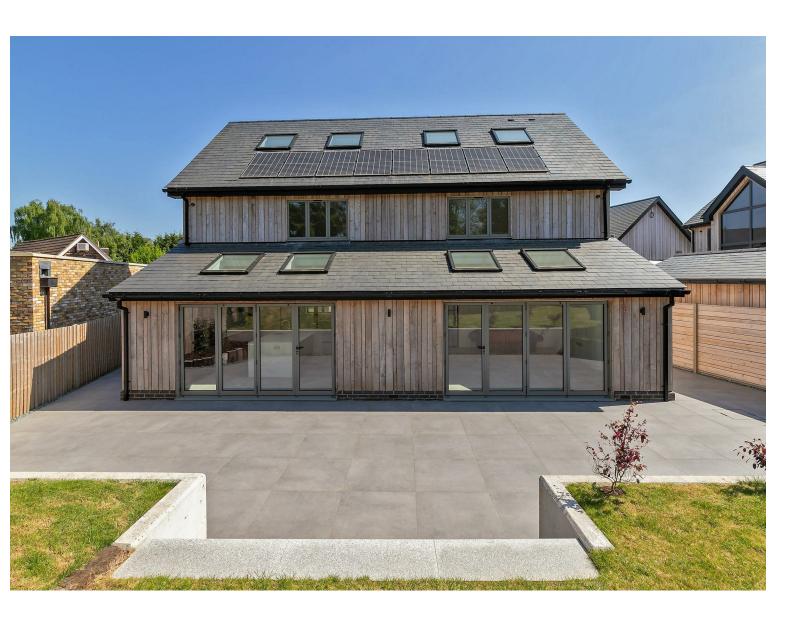

## All The Ingredients Needed For A Fabulous Lifestyle

PLOT - 4 \*ONLY TWO UNITS REMAINING\*Nestled in the charming area of Sandridge, on St. Albans Road, this exquisite detached house offers a perfect blend of modern luxury and comfort. Set within a gated development of just five high-spec new build homes, this property stands out with its impressive design and thoughtful features. Upon entering, you are greeted by a beautiful entrance hallway adorned with vaulted ceilings, creating an immediate sense of space and elegance. The house boasts three generous reception rooms, providing ample space for both relaxation and entertaining. The heart of the home is undoubtedly the large open-plan kitchen, which is flooded with natural daylight, making it a delightful space for family gatherings and culinary adventures. With five well-appointed bedrooms, this residence is ideal for families or those seeking extra space. The property also includes four modern bathrooms, ensuring convenience and privacy for all occupants. In addition to its stunning interior, the home is equipped with solar PV panels and an air source heat pump, promoting energy efficiency and sustainability. The beautifully landscaped gardens offer a serene outdoor retreat, perfect for enjoying the fresh air or hosting summer barbecues. This remarkable property on St. Albans Road is not just a house; it is a home that promises a lifestyle of comfort, elegance, and modern living. Do not miss the opportunity to make this stunning residence your own.

### Specialists in Bespoke Properties

- 10 Year New-Build Warranty / Developer Warranty
- Electric Velux Skylights
- School Catchment Area
- Miele Appliances

- Electric Vehicle Charging
- Gated Development Of Five Detached Homes
- Solar PV Panels & Air Source Heat Pump
- Energy-Efficient Homes