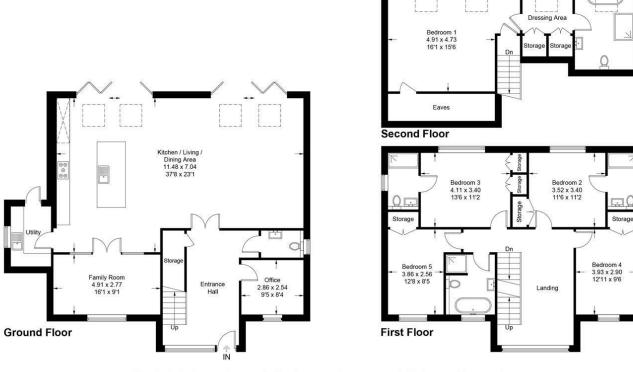

#### Silverwood Barns

Approximate Gross Internal Area = 282.0 sq m / 3035 sq ft

This plan is for layout guidance only. Not drawn to scale unless stated. Windows and door openings are approximate. Whilst every care is taken in the preparation of this plan, please check all dimensions, shapes and compass bearings before making any decisions reliant upon them. (ID1200746)