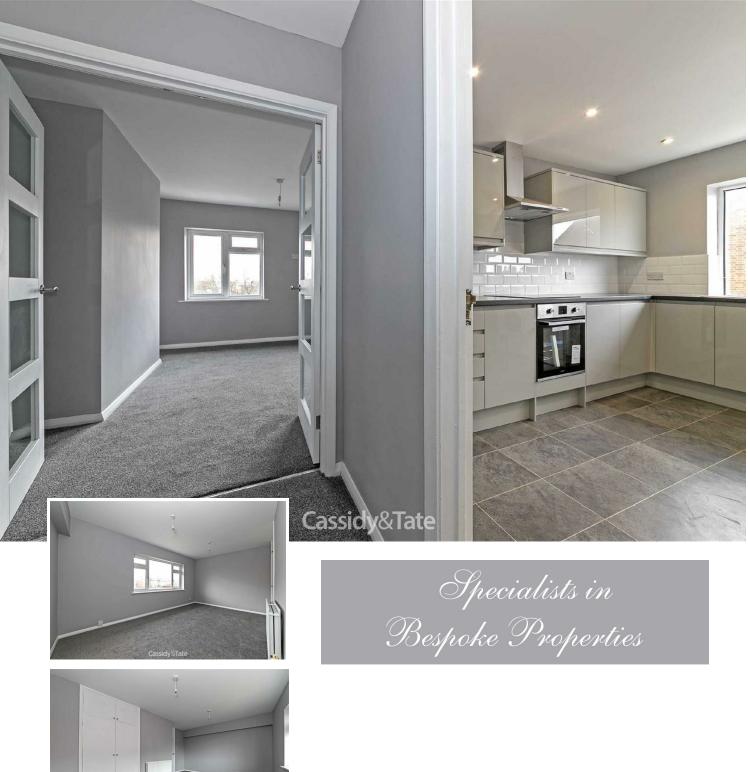

# All The Ingredients Needed For A Fabulous Lifestyle

A beautifully presented and larger than average one bedroom maisonette situated in the popular area of Marshalswick and within the heart of the excellent amenities at the Quadrant parade. The property comprises of a spacious hallway, an 18ft lounge/diner, a 12ft kitchen/breakfast room, a sizeable bedroom and a stylish family sized bathroom. Further benefits include gas central heating, double glazing and parking to the rear allocated on a first come first served basis. Located above retail shops in the Quadrant parade which enjoys many good shopping facilities and eateries including the Marks and Spencer food hall, a post office/newsagent, pharmacy to name but a few, St. Albans city centre and the mainline railway linking St. Albans to London, St. Pancras remains a short distance away.