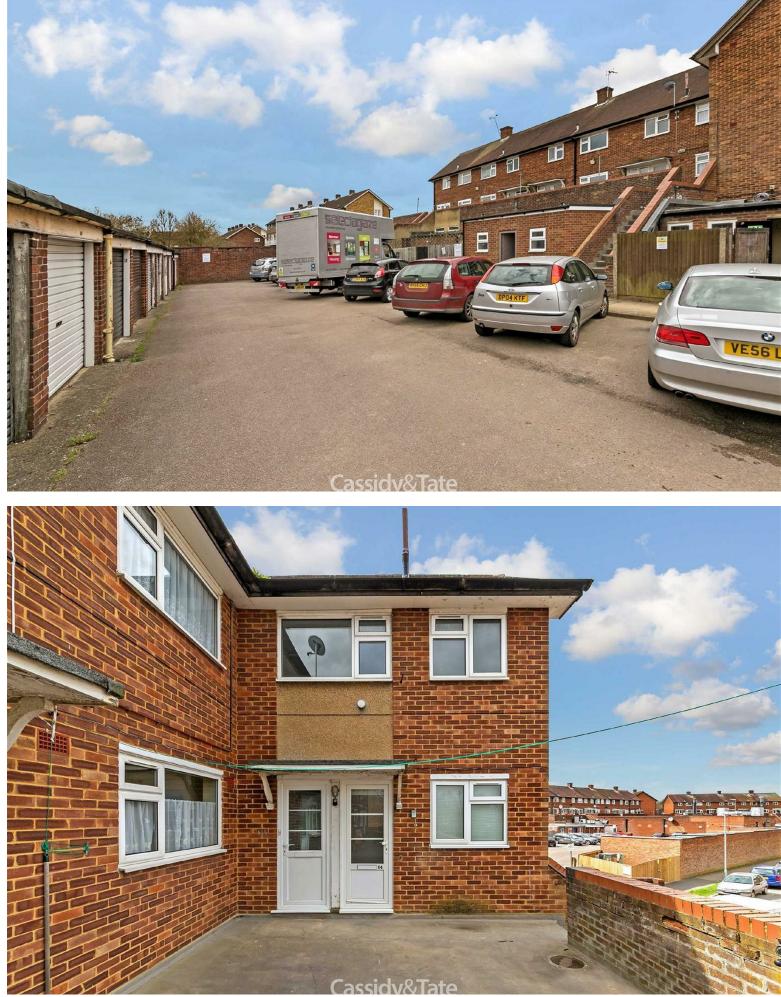

# All The Ingredients Needed For A Fabulous Lifestyle

A beautifully presented and larger than average one bedroom maisonette situated in the popular area of Marshalswick and within the heart of the excellent amenities at the Quadrant parade. The property comprises of a spacious hallway, an 18ft lounge/diner, a 12ft kitchen/breakfast room, a sizeable bedroom and a stylish family sized bathroom. Further benefits include gas central heating, double glazing and parking to the rear allocated on a first come first served basis. Located above retail shops in the Quadrant parade which enjoys many good shopping facilities and eateries including the Marks and Spencer food hall, a post office/newsagent, pharmacy to name but a few, St. Albans city centre and the mainline railway linking St. Albans to London, St. Pancras remains a short distance away.