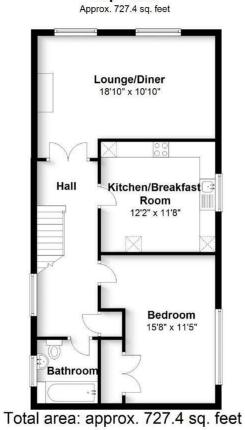

# All The Ingredients Needed For A Fabulous Lifestyle

A beautifully presented and larger than average one bedroom maisonette situated in the popular area of Marshalswick and within the heart of the excellent amenities at the Quadrant parade. The property comprises of a spacious hallway, an 18ft lounge/diner, a 12ft kitchen/breakfast room, a sizeable bedroom and a stylish family sized bathroom. Further benefits include gas central heating, double glazing and parking to the rear allocated on a first come first served basis. Located above retail shops in the Quadrant parade which enjoys many good shopping facilities and eateries including the Marks and Spencer food hall, a post office/newsagent, pharmacy to name but a few, St. Albans city centre and the mainline railway linking St. Albans to London, St. Pancras remains a short distance away.

Produced for CASSIDY AND TATE For guidance purposes only. Not to scale.

Plan produced using PlanUp.

Cassidy & Tate have taken all reasonable steps to ensure the accuracy of the details supplied in our marketing material however, details are provided as a guide only and we advise prospective purchasers to confirm details upon inspection of the property Cassidy & Tate will not be held liable for any costs which are incurred as a result of discrepancies