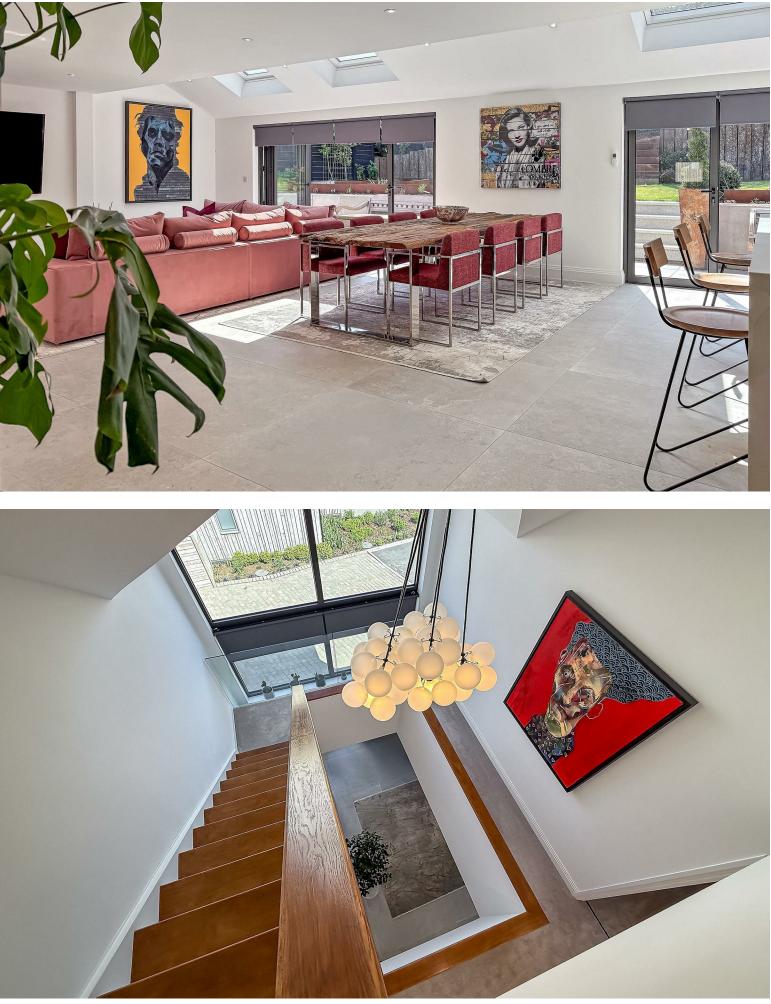

# All The Ingredients Needed For A Fabulous Lifestyle

\*ONLY THREE UNITS REMAINING\* - Nestled in the charming area of Sandridge, on St. Albans Road, this exquisite detached house offers a perfect blend of modern luxury and comfort. Set within a gated development of just five high-spec new build homes, this property stands out with its impressive design and thoughtful features. Upon entering, you are greeted by a beautiful entrance hallway adorned with vaulted ceilings, creating an immediate sense of space and elegance. The house boasts three generous reception rooms, providing ample space for both relaxation and entertaining. The heart of the home is undoubtedly the large open-plan kitchen, which is flooded with natural daylight, making it a delightful space for family gatherings and culinary adventures. With five well-appointed bedrooms, this residence is ideal for families or those seeking extra space. The property also includes four modern bathrooms, ensuring convenience and privacy for all occupants. In addition to its stunning interior, the home is equipped with solar PV panels and an air source heat pump, promoting energy efficiency and sustainability. The beautifully landscaped gardens offer a serene outdoor retreat, perfect for enjoying the fresh air or hosting summer barbecues. This remarkable property on St. Albans Road is not just a house; it is a home that promises a lifestyle of comfort, elegance, and modern living. Do not miss the opportunity to make this stunning residence your own.