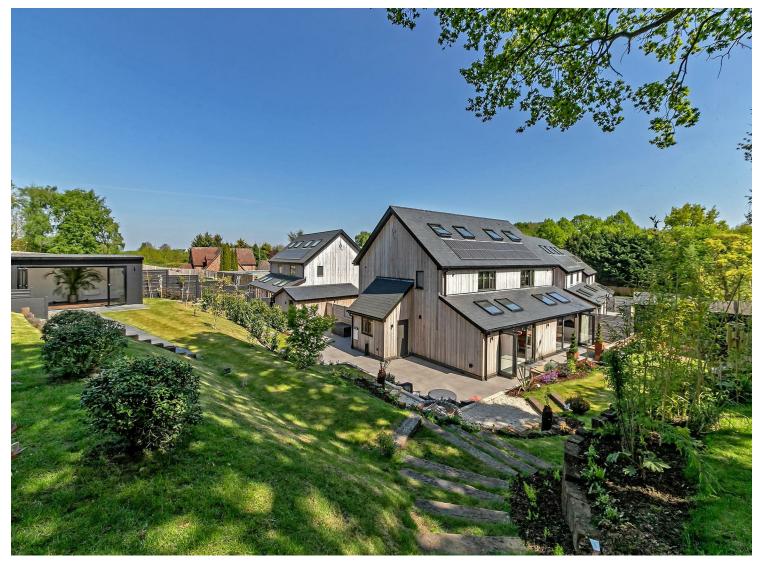

# All The Ingredients Needed For A Fabulous Lifestyle

\*ONLY THREE UNITS REMAINING\* - Nestled in the charming area of Sandridge, on St. Albans Road, this exquisite detached house offers a perfect blend of modern luxury and comfort. Set within a gated development of just five high-spec new build homes, this property stands out with its impressive design and thoughtful features. Upon entering, you are greeted by a beautiful entrance hallway adorned with vaulted ceilings, creating an immediate sense of space and elegance. The house boasts three generous reception rooms, providing ample space for both relaxation and entertaining. The heart of the home is undoubtedly the large open-plan kitchen, which is flooded with natural daylight, making it a delightful space for family gatherings and culinary adventures. With five well-appointed bedrooms, this residence is ideal for families or those seeking extra space. The property also includes four modern bathrooms, ensuring convenience and privacy for all occupants. In addition to its stunning interior, the home is equipped with solar PV panels and an air source heat pump, promoting energy efficiency and sustainability. The beautifully landscaped gardens offer a serene outdoor retreat, perfect for enjoying the fresh air or hosting summer barbecues. This remarkable property on St. Albans Road is not just a house; it is a home that promises a lifestyle of comfort, elegance, and modern living. Do not miss the opportunity to make this stunning residence your own.

- Specialists in Bespoke Properties
- 10 Year New-Build Warranty / Developer Warranty
- Electric Velux Skylights
- School Catchment Area
- Miele Appliances

- Electric Vehicle Charging
- Gated Development Of Five Detached Homes
- Solar PV Panels & Air Source Heat Pump
- Energy-Efficient Homes