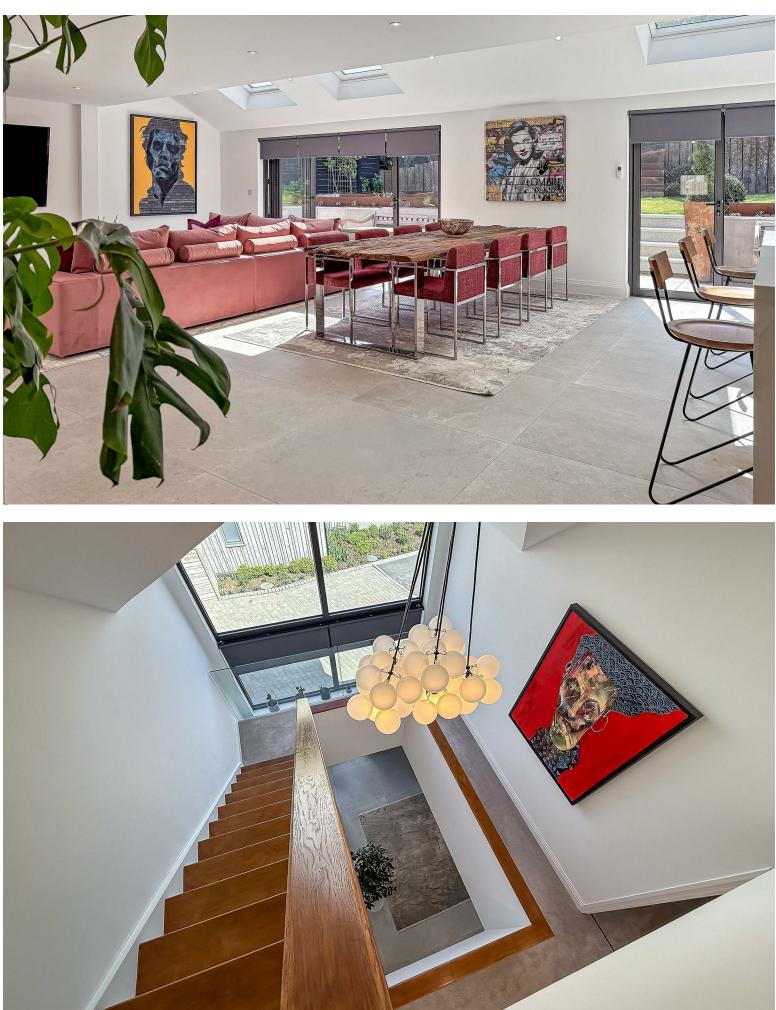

# All The Ingredients Needed For A Fabulous Lifestyle

\*ONLY THREE UNITS REMAINING\* - Nestled in the charming area of Sandridge, on St. Albans Road, this exquisite detached house offers a perfect blend of modern luxury and comfort. Set within a gated development of just five high-spec new build homes, this property stands out with its impressive design and thoughtful features. Upon entering, you are greeted by a beautiful entrance hallway adorned with vaulted ceilings, creating an immediate sense of space and elegance. The house boasts three generous reception rooms, providing ample space for both relaxation and entertaining. The heart of the home is undoubtedly the large open-plan kitchen, which is flooded with natural daylight, making it a delightful space for family gatherings and culinary adventures. With five well-appointed bedrooms, this residence is ideal for families or those seeking extra space. The property also includes four modern bathrooms, ensuring convenience and privacy for all occupants. In addition to its stunning interior, the home is equipped with solar PV panels and an air source heat pump, promoting energy efficiency and sustainability. The beautifully landscaped gardens offer a serene outdoor retreat, perfect for enjoying the fresh air or hosting summer barbecues. This remarkable property on St. Albans Road is not just a house; it is a home that promises a lifestyle of comfort, elegance, and modern living. Do not miss the opportunity to make this stunning residence your own.