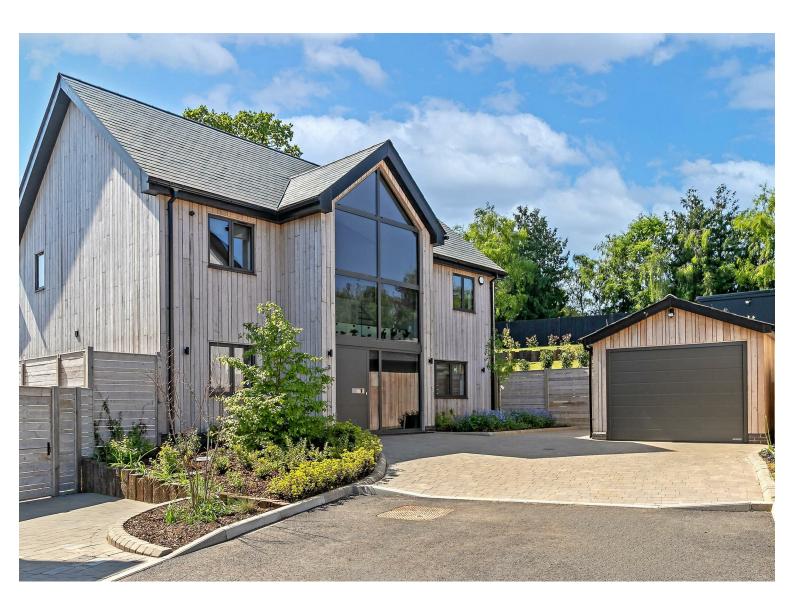

## ST. ALBANS ROAD

SANDRIDGE AL4 9LB

Guide Price £2,150,000

EPC Rating: A Council Tax Band:

# All The Ingredients Needed For A Fabulous Lifestyle

\*ONLY THREE UNITS REMAINING\* - Nestled in the charming area of Sandridge, on St. Albans Road, this exquisite detached house offers a perfect blend of modern luxury and comfort. Set within a gated development of just five high-spec new build homes, this property stands out with its impressive design and thoughtful features. Upon entering, you are greeted by a beautiful entrance hallway adorned with vaulted ceilings, creating an immediate sense of space and elegance. The house boasts three generous reception rooms, providing ample space for both relaxation and entertaining. The heart of the home is undoubtedly the large open-plan kitchen, which is flooded with natural daylight, making it a delightful space for family gatherings and culinary adventures. With five well-appointed bedrooms, this residence is ideal for families or those seeking extra space. The property also includes four modern bathrooms, ensuring convenience and privacy for all occupants. In addition to its stunning interior, the home is equipped with solar PV panels and an air source heat pump, promoting energy efficiency and sustainability. The beautifully landscaped gardens offer a serene outdoor retreat, perfect for enjoying the fresh air or hosting summer barbecues. This remarkable property on St. Albans Road is not just a house; it is a home that promises a lifestyle of comfort, elegance, and modern living. Do not miss the opportunity to make this stunning residence your own.