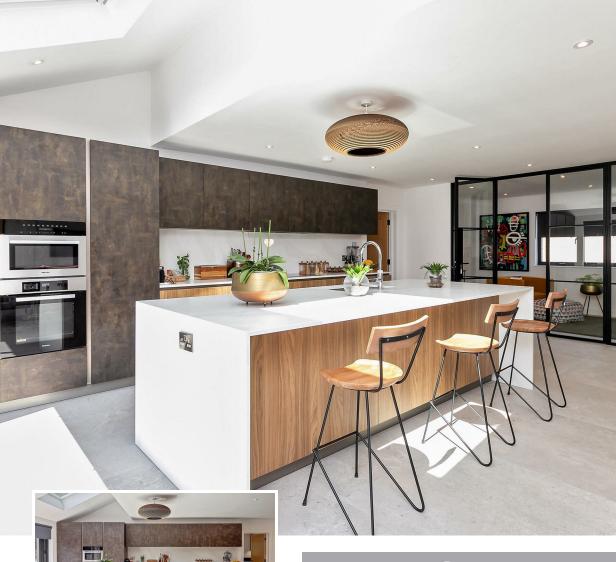

# All The Ingredients Needed For A Fabulous Lifestyle

\*ONLY THREE UNITS REMAINING\* - Nestled in the charming area of Sandridge, on St. Albans Road, this exquisite detached house offers a perfect blend of modern luxury and comfort. Set within a gated development of just five high-spec new build homes, this property stands out with its impressive design and thoughtful features. Upon entering, you are greeted by a beautiful entrance hallway adorned with vaulted ceilings, creating an immediate sense of space and elegance. The house boasts three generous reception rooms, providing ample space for both relaxation and entertaining. The heart of the home is undoubtedly the large open-plan kitchen, which is flooded with natural daylight, making it a delightful space for family gatherings and culinary adventures. With five well-appointed bedrooms, this residence is ideal for families or those seeking extra space. The property also includes four modern bathrooms, ensuring convenience and privacy for all occupants. In addition to its stunning interior, the home is equipped with solar PV panels and an air source heat pump, promoting energy efficiency and sustainability. The beautifully landscaped gardens offer a serene outdoor retreat, perfect for enjoying the fresh air or hosting summer barbecues. This remarkable property on St. Albans Road is not just a house; it is a home that promises a lifestyle of comfort, elegance, and modern living. Do not miss the opportunity to make this stunning residence your own.

- Specialists in Bespoke Properties
- 10 Year New-Build Warranty / Developer Warranty
- Electric Velux Skylights
- School Catchment Area
- Miele Appliances

- Electric Vehicle Charging
- Gated Development Of Five Detached Homes
- Solar PV Panels & Air Source Heat Pump
- Energy-Efficient Homes