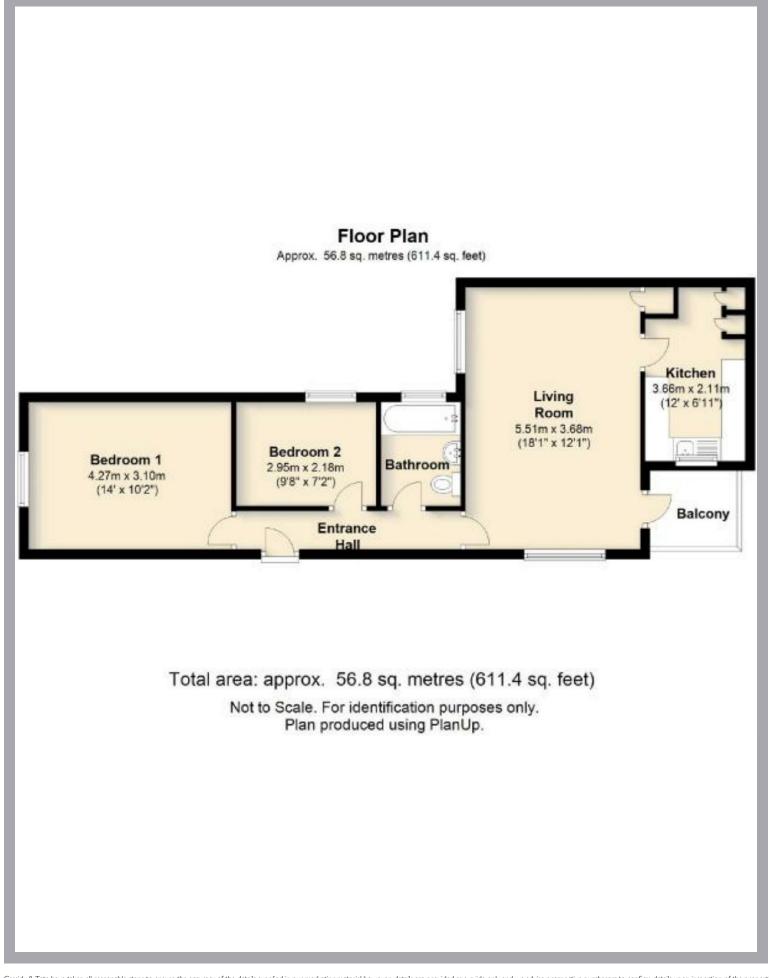

# All The Ingredients Needed For A Fabulous Lifestyle

A two bedroom first floor apartment enjoying a popular location adjacent to Harpenden common and walking distance to the mainline station and town centre and within close proximity to a range of local shops and facilities in nearby Southdown. Additional benefits include a balcony off the lounge and private residents parking. The accommodation briefly comprises entrance hall, living room, kitchen, two bedrooms and bathroom. Gas fired central to radiators.