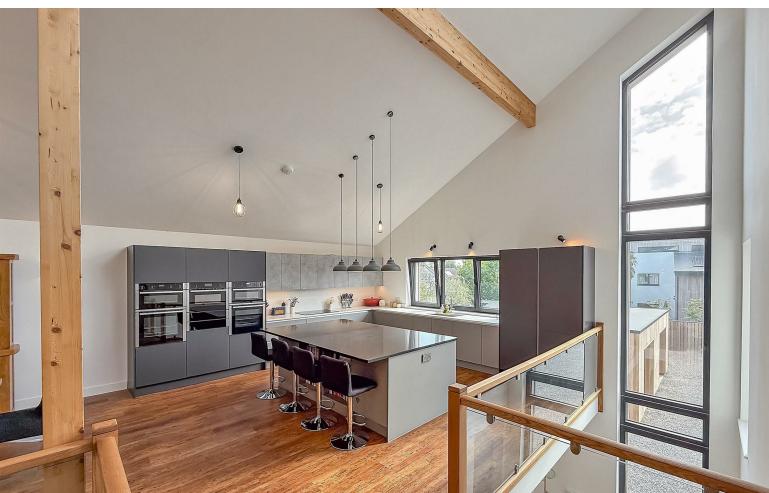

## All The Ingredients Needed For A Fabulous Lifestyle

Nestled in the serene Haven Place, St. Albans, this remarkable detached house offers a unique blend of modern living and natural beauty. Designed as a passive house, it ensures energy efficiency while providing a comfortable and stylish environment for its residents. The property boasts three spacious reception rooms, perfect for entertaining guests or enjoying quiet family time. The four well-appointed bedrooms each come with their own en-suite bathrooms, providing privacy and convenience for all family members or guests. The thoughtful layout places the bedrooms on the ground floor, allowing for easy access and a peaceful retreat, while the living areas are situated upstairs. This design not only maximises space but also enhances the stunning views of the surrounding private woodland. Step out onto the balcony from the living areas and reception room, where you can bask in the tranquillity of nature and enjoy the fresh air. The property also features a garage at the front, providing ample storage and parking space. This home is a perfect sanctuary for those seeking a harmonious blend of comfort, style, and nature. With its prime location in St. Albans, you will enjoy the benefits of a peaceful residential area while being just a stone's throw away from local amenities and transport links. This property is truly a rare find and is sure to impress anyone looking for a beautiful family home.

### Specialists in Bespoke Properties

- Passive House
- Four Bedrooms
- Private Woodland
- Walk-In Wardrobe To Primary Bedroom
- EPC Rated A
- Four En-Suites
- Garage
- Balcony

www.cassidyandtate.co.uk

www.cassidyandtate.co.uk