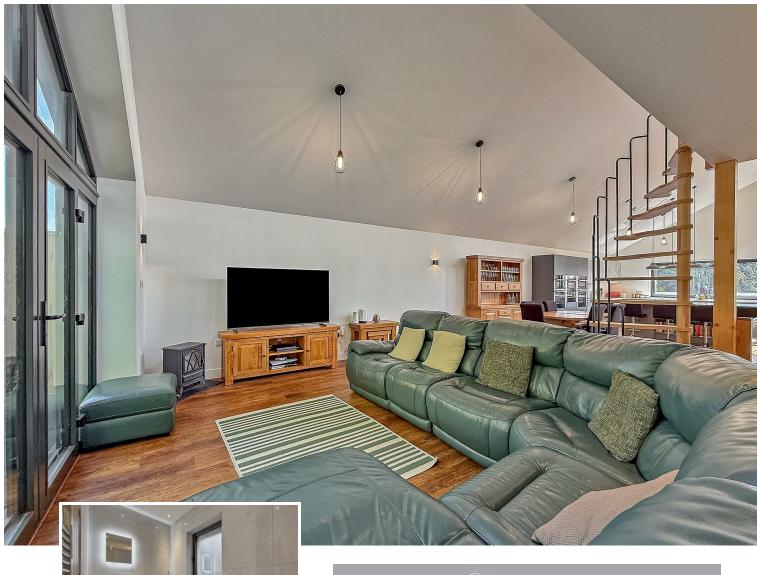

## All The Ingredients Needed For A Fabulous Lifestyle

Nestled in the serene Haven Place, St. Albans, this remarkable detached house offers a unique blend of modern living and natural beauty. Designed as a passive house, it ensures energy efficiency while providing a comfortable and stylish environment for its residents. The property boasts three spacious reception rooms, perfect for entertaining guests or enjoying quiet family time. The four well-appointed bedrooms each come with their own en-suite bathrooms, providing privacy and convenience for all family members or guests. The thoughtful layout places the bedrooms on the ground floor, allowing for easy access and a peaceful retreat, while the living areas are situated upstairs. This design not only maximises space but also enhances the stunning views of the surrounding private woodland. Step out onto the balcony from the living areas and reception room, where you can bask in the tranquillity of nature and enjoy the fresh air. The property also features a garage at the front, providing ample storage and parking space. This home is a perfect sanctuary for those seeking a harmonious blend of comfort, style, and nature. With its prime location in St. Albans, you will enjoy the benefits of a peaceful residential area while being just a stone's throw away from local amenities and transport links. This property is truly a rare find and is sure to impress anyone looking for a beautiful family home.