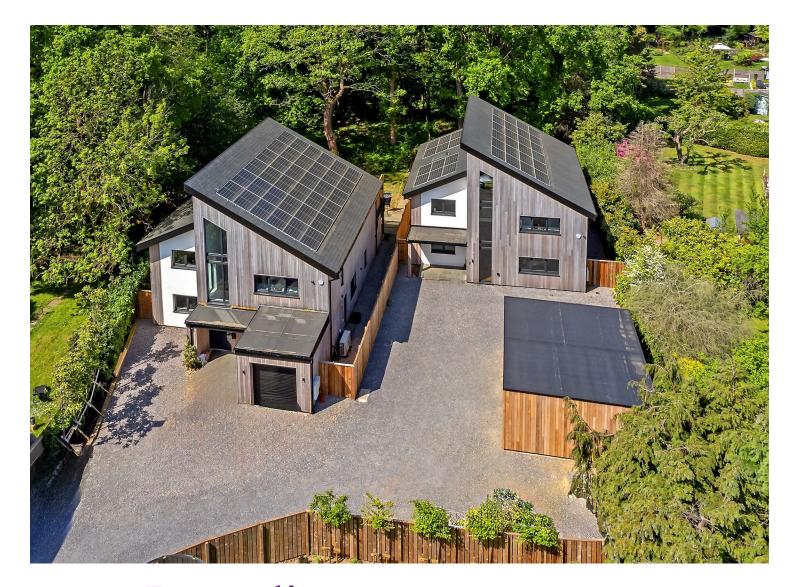

## All The Ingredients Needed For A Fabulous Lifestyle

Nestled in the serene Haven Place, St. Albans, this remarkable detached house offers a unique blend of modern living and natural beauty. Designed as a passive house, it ensures energy efficiency while providing a comfortable and stylish environment for its residents. The property boasts three spacious reception rooms, perfect for entertaining guests or enjoying quiet family time. The four well-appointed bedrooms each come with their own en-suite bathrooms, providing privacy and convenience for all family members or guests. The thoughtful layout places the bedrooms on the ground floor, allowing for easy access and a peaceful retreat, while the living areas are situated upstairs. This design not only maximises space but also enhances the stunning views of the surrounding private woodland. Step out onto the balcony from the living areas and reception room, where you can bask in the tranquillity of nature and enjoy the fresh air. The property also features a garage at the front, providing ample storage and parking space. This home is a perfect sanctuary for those seeking a harmonious blend of comfort, style, and nature. With its prime location in St. Albans, you will enjoy the benefits of a peaceful residential area while being just a stone's throw away from local amenities and transport links. This property is truly a rare find and is sure to impress anyone looking for a beautiful family home.

### Specialists in Bespoke Properties

- Passive House
- Four Bedrooms
- Private Woodland
- Walk-In Wardrobe To Primary Bedroom
- EPC Rated A
- Four En-Suites
- Garage
- Balcony

www.cassidyandtate.co.uk

www.cassidyandtate.co.uk