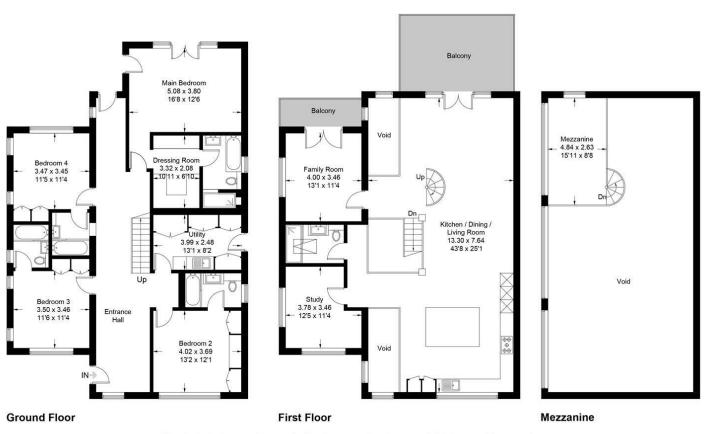

#### **Haven Place**

Approximate Gross Internal Area = 264.1 sq m / 2843 sq ft (Including Mezzanine / Excluding Void)

This plan is for layout guidance only. Not drawn to scale unless stated. Windows and door openings are approximate. Whilst every care is taken in the preparation of this plan, please check all dimensions, shapes and compass bearings before making any decisions reliant upon them. (ID1203563)