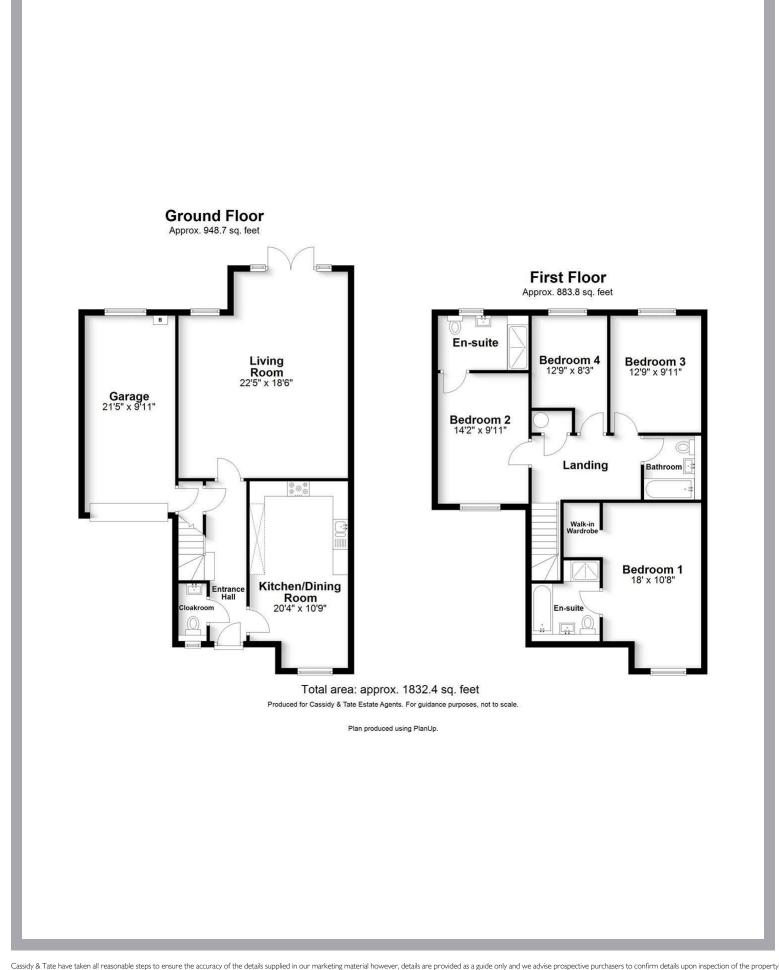

## All The Ingredients Needed For A Fabulous Lifestyle

An impressive four bedroom semi detached home located in the desirable Kings Park development situated on the south side of the City centre. The stylish accommodation includes a high specification kitchen and dining/breakfast area with a separate living/family room providing ample space for relaxation and entertaining with direct access to the the garden. The modern design throughout the property ensures a bright and airy atmosphere, perfect for contemporary living. On the first floor, there are four comfortable bedrooms with a family bathroom and en suite facilities to two bedrooms. The property is nestled in an enviable position near a delightful wooded play area making it a wonderful space for children to play and enjoy the outdoors. Outside, you will appreciate the rarrity of two dedicated parking spaces and a single garage, offering secure and easy access for your vehicles. The rear garden has been redesigned and ideal for entertaining. The property offers further scope to remodel and enlarge, subject to relevant permissions. Situated conveniently near Waitrose and the sought after Prae Wood School, this property is perfectly positioned for families seeking access to local amenities and quality education. With its modern features and thoughtful layout, this home is a fantastic opportunity for those looking to settle in a vibrant community.

- Four Bedroom Home
- EPC Rating C
- Two En Suite Facilities
- Redesigned Garden
- Popular Development
- Two Main Reception Rooms
- Wooded Park Area
- Council Tax G

www.cassidyandtate.co.uk

www.cassidyandtate.co.uk