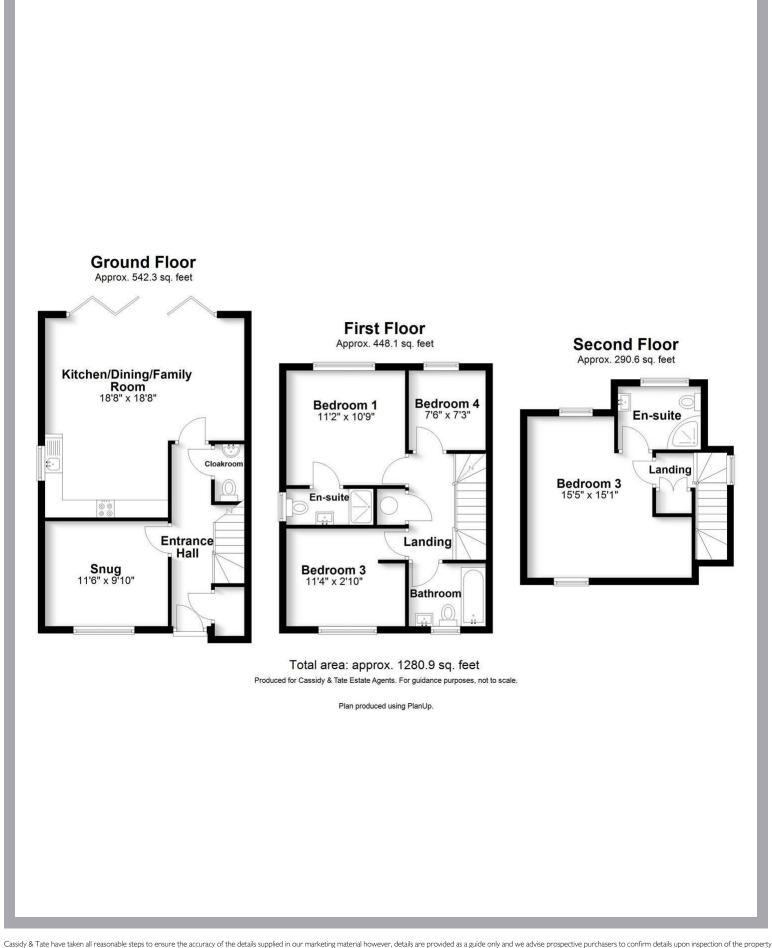

# All The Ingredients Needed For A Fabulous Lifestyle

Cassidy & Tate Land & New Homes department are delighted to welcome to the market Birch Tree Gardens. Nestled in the desirable area of Birchmead Close, St. Albans, these stunning detached houses offers a perfect blend of modern living and comfort. Built by the reputable Crossan Homes in 2025, these new build properties spans an impressive 1,280 to 1,462 square feet and are part of an exclusive selection of four brand new homes. They boasts four generously sized double bedrooms, ensuring ample space for family and guests alike. With three well-appointed bathrooms, morning routines and evening unwinding are made effortless. The open plan kitchen/living/dining room provides versatile areas for relaxation, entertaining, or family gatherings, making these homes ideal for both quiet evenings and lively social occasions. Designed with a high specification throughout, these properties promises a contemporary lifestyle with all the modern conveniences. The 10-year warranty offers peace of mind, allowing you to enjoy your new home without worry. With the opportunity to move in by summer 2025, these homes are perfect for those looking to settle into a vibrant community in St. Albans. Don't miss the chance to make this exquisite properties your own and experience the best of modern living in a sought-after location.

# Specialists in Bespoke Properties

- Four Detached Houses
- Crossan Homes
- Three Bathrooms
- Family Room

- Brand New Site
- Four Double Bedrooms
- Kitchen/Living/Diner
- Move In For Summer 2025

www.cassidyandtate.co.uk www.cassidyandtate.co.uk