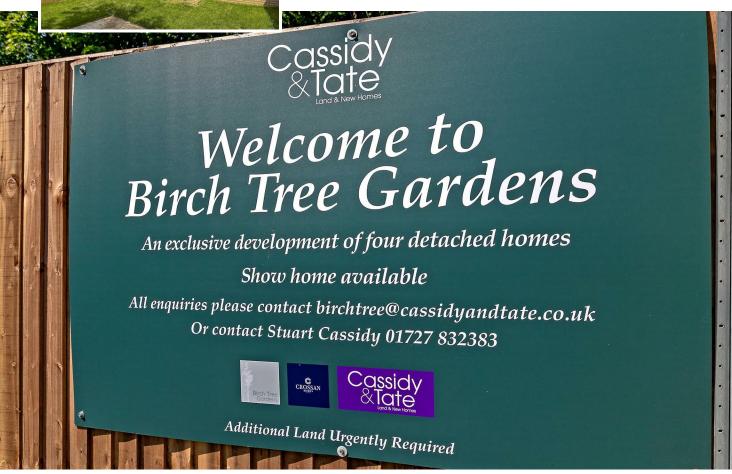

# All The Ingredients Needed For A Fabulous Lifestyle

Cassidy & Tate Land & New Homes department are delighted to welcome to the market Birch Tree Gardens. Nestled in the desirable area of Birchmead Close, St. Albans, these stunning detached houses offers a perfect blend of modern living and comfort. Built by the reputable Crossan Homes in 2025, these new build properties spans an impressive 1,280 to 1,462 square feet and are part of an exclusive selection of four brand new homes. They boasts four generously sized double bedrooms, ensuring ample space for family and guests alike. With three well-appointed bathrooms, morning routines and evening unwinding are made effortless. The open plan kitchen/living/dining room provides versatile areas for relaxation, entertaining, or family gatherings, making these homes ideal for both quiet evenings and lively social occasions. Designed with a high specification throughout, these properties promises a contemporary lifestyle with all the modern conveniences. The 10-year warranty offers peace of mind, allowing you to enjoy your new home without worry. With the opportunity to move in by summer 2025, these homes are perfect for those looking to settle into a vibrant community in St. Albans. Don't miss the chance to make this exquisite properties your own and experience the best of modern living in a sought-after location.

# Specialists in Bespoke Properties

- Four Detached Houses
- Crossan Homes
- Three Bathrooms
- Family Room

- Brand New Site
- Four Double Bedrooms
- Kitchen/Living/Diner
- Move In For Summer 2025

www.cassidyandtate.co.uk www.cassidyandtate.co.uk