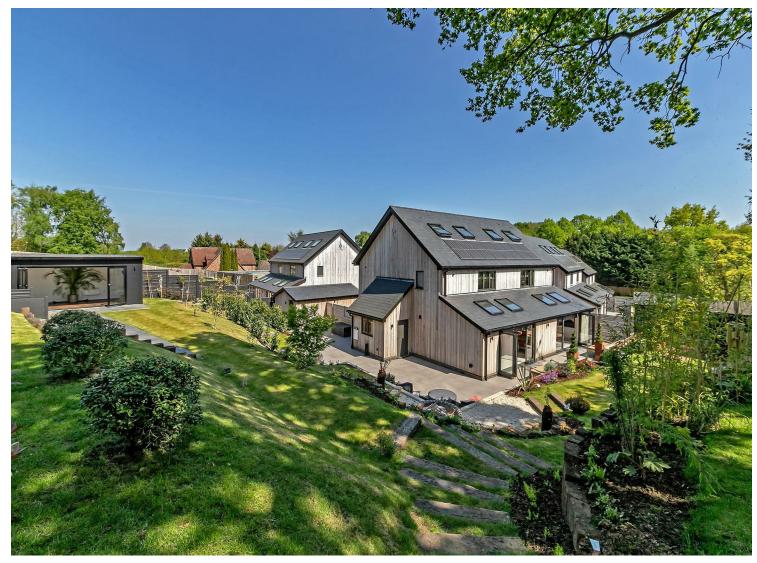

# All The Ingredients Needed For A Fabulous Lifestyle

Nestled in the charming area of Sandridge, on St. Albans Road, this exquisite detached house offers a perfect blend of modern luxury and comfort. Set within a gated development of just five high-spec new build homes, this property stands out with its impressive design and thoughtful features. Upon entering, you are greeted by a beautiful entrance hallway adorned with vallted ceilings, creating an immediate sense of space and elegance. The house boasts three generous reception rooms, providing ample space for both relaxation and entertaining. The heart of the home is undoubtedly the large open-plan kitchen, which is flooded with natural daylight, making it a delightful space for family gatherings and culinary adventures. With five well-appointed bedrooms, this residence is ideal for families or those seeking extra space. The property also includes four modern bathrooms, ensuring convenience and privacy for all occupants. In addition to its stunning interior, the home is equipped with solar PV panels and an air source heat pump, promoting energy efficiency and sustainability. The beautifully landscaped gardens offer a serene outdoor retreat, perfect for enjoying the fresh air or hosting summer barbecues. This remarkable property on St. Albans Road is not just a house; it is a home that promises a lifestyle of comfort, elegance, and modern living. Do not miss the opportunity to make this stunning residence your own.

- Specialists in Bespoke Properties
- 10 Year New-Build Warranty / Developer Warranty
- Electric Velux Skylights
- School Catchment Area
- Miele Appliances

- Electric Vehicle Charging
- Gated Development Of Five Detached Homes
- Solar PV Panels & Air Source Heat Pump
- Energy-Efficient Homes