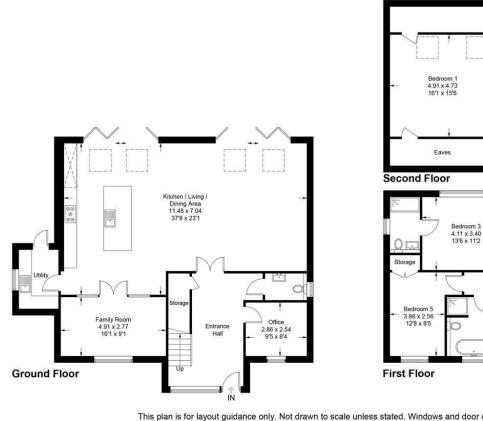

### Silverwood Barns

Approximate Gross Internal Area = 282.0 sq m / 3035 sq ft

Faves

3.52 x 3.40 11'6 x 11'2

> Bedroom 4 3.93 x 2.90 12'11 x 9'6

This plan is for layout guidance only. Not drawn to scale unless stated. Windows and door openings are approximate. Whilst every care is taken in the preparation of this plan, please check all dimensions, shapes and compass bearings before making any decisions reliant upon them. (ID1200746)