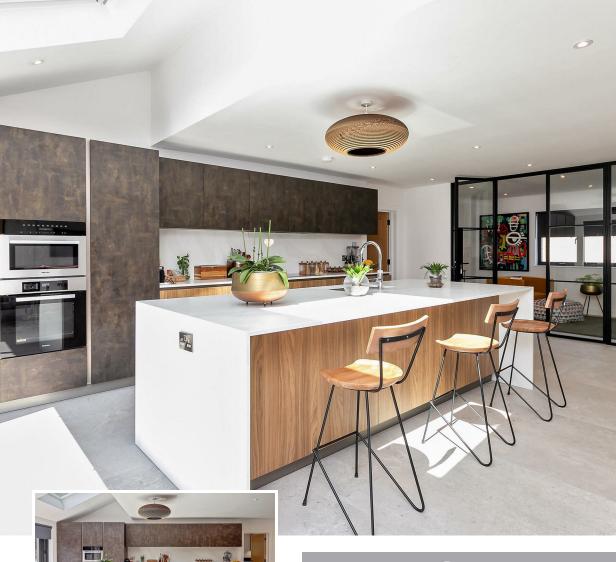

# All The Ingredients Needed For A Fabulous Lifestyle

Nestled in the charming area of Sandridge, on St. Albans Road, this exquisite detached house offers a perfect blend of modern luxury and comfort. Set within a gated development of just five high-spec new build homes, this property stands out with its impressive design and thoughtful features. Upon entering, you are greeted by a beautiful entrance hallway adorned with vallted ceilings, creating an immediate sense of space and elegance. The house boasts three generous reception rooms, providing ample space for both relaxation and entertaining. The heart of the home is undoubtedly the large open-plan kitchen, which is flooded with natural daylight, making it a delightful space for family gatherings and culinary adventures. With five well-appointed bedrooms, this residence is ideal for families or those seeking extra space. The property also includes four modern bathrooms, ensuring convenience and privacy for all occupants. In addition to its stunning interior, the home is equipped with solar PV panels and an air source heat pump, promoting energy efficiency and sustainability. The beautifully landscaped gardens offer a serene outdoor retreat, perfect for enjoying the fresh air or hosting summer barbecues. This remarkable property on St. Albans Road is not just a house; it is a home that promises a lifestyle of comfort, elegance, and modern living. Do not miss the opportunity to make this stunning residence your own.

- Specialists in Bespoke Properties
- 10 Year New-Build Warranty / Developer Warranty
- Electric Velux Skylights
- School Catchment Area
- Miele Appliances

- Electric Vehicle Charging
- Gated Development Of Five Detached Homes
- Solar PV Panels & Air Source Heat Pump
- Energy-Efficient Homes