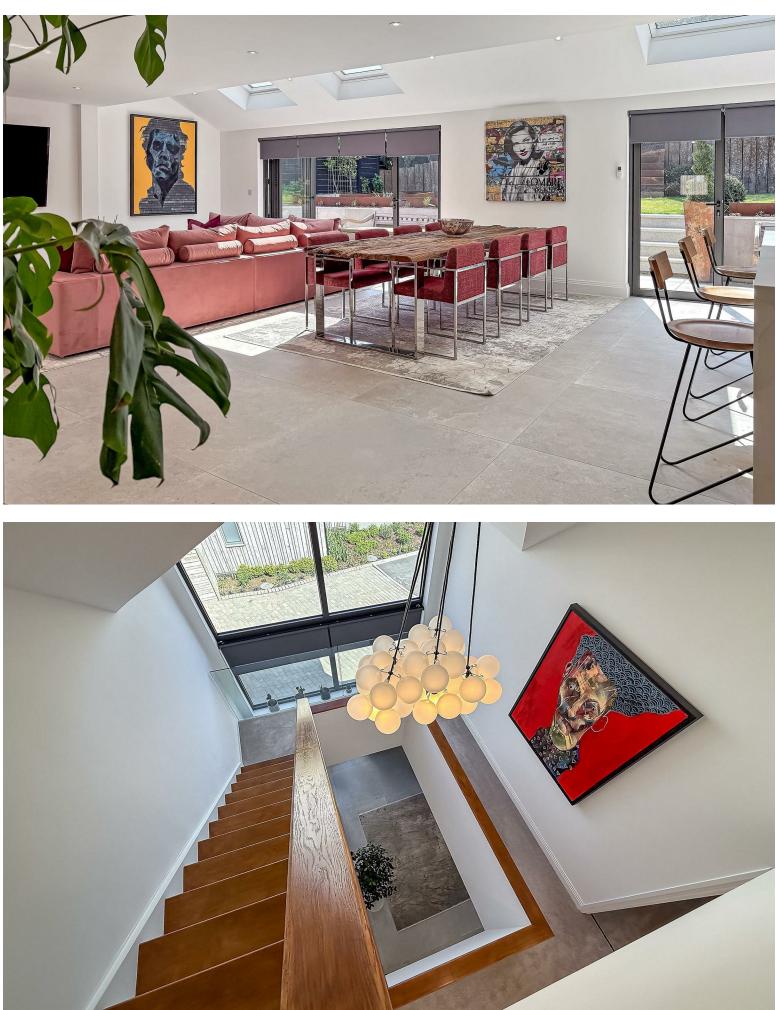

# All The Ingredients Needed For A Fabulous Lifestyle

Nestled in the charming area of Sandridge, on St. Albans Road, this exquisite detached house offers a perfect blend of modern luxury and comfort. Set within a gated development of just five high-spec new build homes, this property stands out with its impressive design and thoughtful features. Upon entering, you are greeted by a beautiful entrance hallway adorned with vallted ceilings, creating an immediate sense of space and elegance. The house boasts three generous reception rooms, providing ample space for both relaxation and entertaining. The heart of the home is undoubtedly the large open-plan kitchen, which is flooded with natural daylight, making it a delightful space for family gatherings and culinary adventures. With five well-appointed bedrooms, this residence is ideal for families or those seeking extra space. The property also includes four modern bathrooms, ensuring convenience and privacy for all occupants. In addition to its stunning interior, the home is equipped with solar PV panels and an air source heat pump, promoting energy efficiency and sustainability. The beautifully landscaped gardens offer a serene outdoor retreat, perfect for enjoying the fresh air or hosting summer barbecues. This remarkable property on St. Albans Road is not just a house; it is a home that promises a lifestyle of comfort, elegance, and modern living. Do not miss the opportunity to make this stunning residence your own.

**Perfect Fusion** of Location And Way of Living