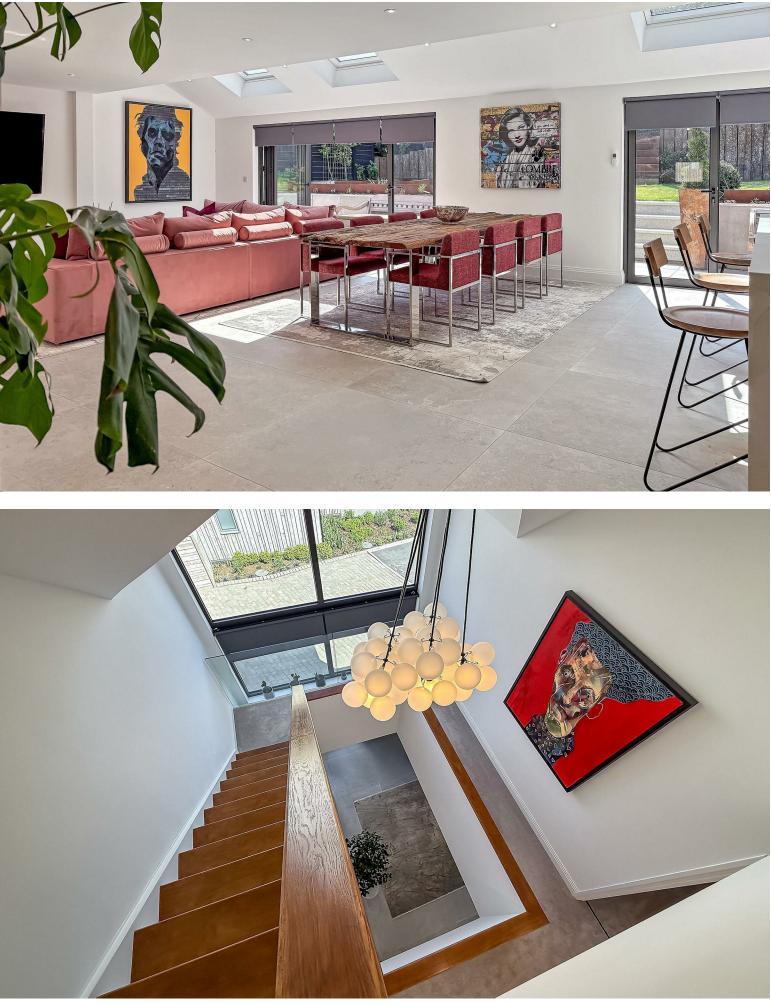

# All The Ingredients Needed For A Fabulous Lifestyle

Nestled in the charming area of Sandridge, on St. Albans Road, this exquisite detached house offers a perfect blend of modern luxury and comfort. Set within a gated development of just five high-spec new build homes, this property stands out with its impressive design and thoughtful features. Upon entering, you are greeted by a beautiful entrance hallway adorned with vallted ceilings, creating an immediate sense of space and elegance. The house boasts three generous reception rooms, providing ample space for both relaxation and entertaining. The heart of the home is undoubtedly the large open-plan kitchen, which is flooded with natural daylight, making it a delightful space for family gatherings and culinary adventures. With five well-appointed bedrooms, this residence is ideal for families or those seeking extra space. The property also includes four modern bathrooms, ensuring convenience and privacy for all occupants. In addition to its stunning interior, the home is equipped with solar PV panels and an air source heat pump, promoting energy efficiency and sustainability. The beautifully landscaped gardens offer a serene outdoor retreat, perfect for enjoying the fresh air or hosting summer barbecues. This remarkable property on St. Albans Road is not just a house; it is a home that promises a lifestyle of comfort, elegance, and modern living. Do not miss the opportunity to make this stunning residence your own.

**Perfect Fusion** of Location And Way of Living