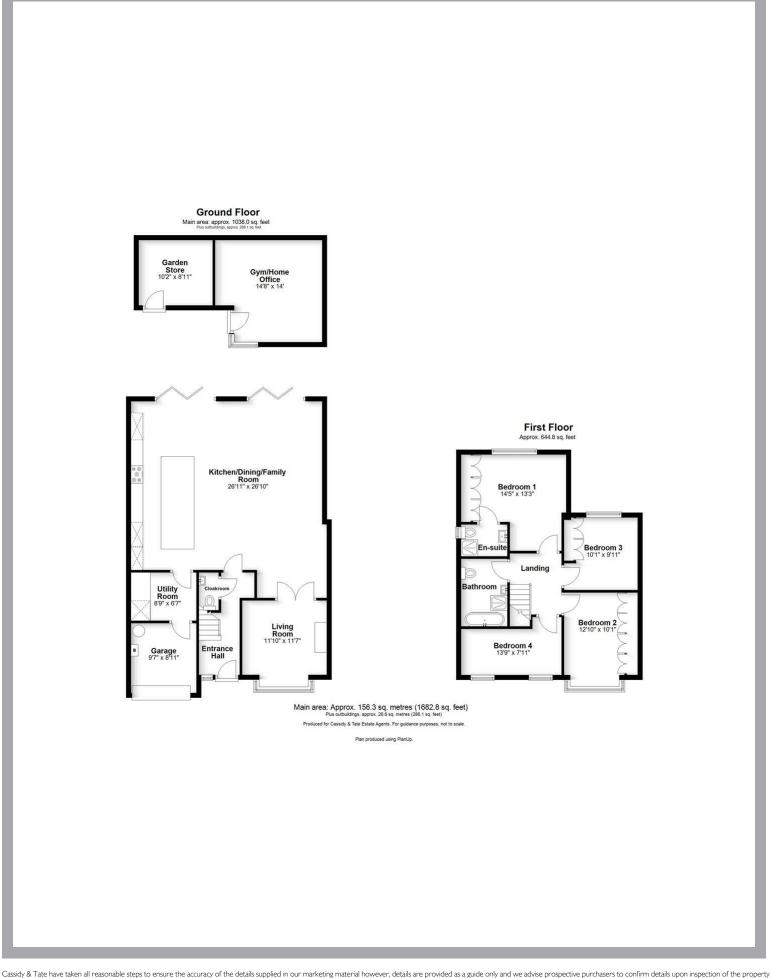

## All The Ingredients Needed For A Fabulous Lifestyle

Located on Stanley Avenue in St. Albans, this tastefully extended house offers a perfect blend of modern design and comfortable living. With four well-proportioned bedrooms, including a luxurious en-suite to the principal bedroom, this property is ideal for families seeking both space and style. As you enter, you are greeted by three inviting reception rooms, providing ample space for relaxation and entertainment. The heart of the home is undoubtedly the open plan kitchen, dining, and living area, which creates a warm and welcoming atmosphere, perfect for family gatherings or hosting friends. The modern design features sleek finishes and an abundance of natural light, enhancing the overall appeal of the space. Step outside to discover a large garden, a delightful retreat for outdoor activities, gardening, or simply enjoying the fresh air. This expansive outdoor area is perfect for children to play or for hosting summer barbecues. Located in the sought-after area of Chiswell Green, this property is conveniently situated near local amenities, schools, and transport links, making it an ideal choice for families and professionals alike. This home truly embodies a harmonious blend of contemporary living and traditional charm, making it a must-see for anyone looking to settle in this vibrant community.

### Specialists in Bespoke Properties

- Extended Property
- En-Suite
- Four Bedrooms
- Garage

- Large Garden
- School Catchment Area
- Driveway
- Garden Room

www.cassidyandtate.co.uk

www.cassidyandtate.co.uk