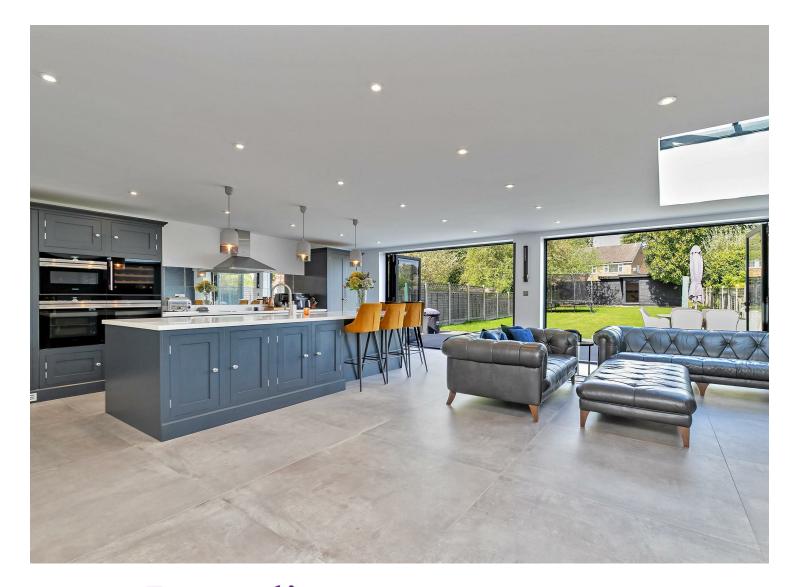

## All The Ingredients Needed For A Fabulous Lifestyle

Located on Stanley Avenue in St. Albans, this tastefully extended house offers a perfect blend of modern design and comfortable living. With four well-proportioned bedrooms, including a luxurious en-suite to the principal bedroom, this property is ideal for families seeking both space and style. As you enter, you are greeted by three inviting reception rooms, providing ample space for relaxation and entertainment. The heart of the home is undoubtedly the open plan kitchen, dining, and living area, which creates a warm and welcoming atmosphere, perfect for family gatherings or hosting friends. The modern design features sleek finishes and an abundance of natural light, enhancing the overall appeal of the space. Step outside to discover a large garden, a delightful retreat for outdoor activities, gardening, or simply enjoying the fresh air. This expansive outdoor area is perfect for children to play or for hosting summer barbecues. Located in the sought-after area of Chiswell Green, this property is conveniently situated near local amenities, schools, and transport links, making it an ideal choice for families and professionals alike. This home truly embodies a harmonious blend of contemporary living and traditional charm, making it a must-see for anyone looking to settle in this vibrant community.

### Specialists in Bespoke Properties

- Extended Property
- En-Suite
- Four Bedrooms
- Garage

- Large Garden
- School Catchment Area
- Driveway
- Garden Room

www.cassidyandtate.co.uk

www.cassidyandtate.co.uk