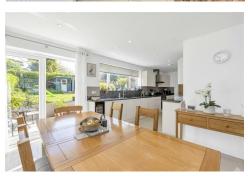

The heart of the home features an open-plan living area that creates a warm and inviting atmosphere, ideal for both family gatherings and entertaining guests. In addition to the open-plan space, there are two separate reception rooms, providing ample room for relaxation and leisure. The modern kitchen, complete with a utility room, is designed for practicality and ease, making daily life a pleasure.