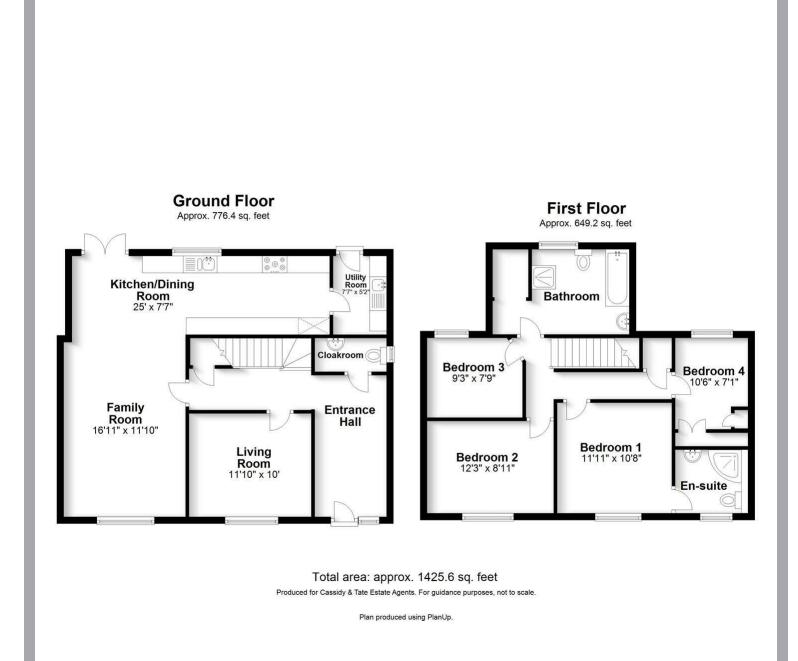

# All The Ingredients Needed For A Fabulous Lifestyle

Nestled in the desirable area of Westfields, St. Albans, this well-presented semi-detached family home offers a perfect blend of comfort and modern living. Spanning an impressive 1,425 square feet, the property boasts four spacious bedrooms, including a convenient ensuite, alongside a well-appointed family bathroom.

## Specialists in Bespoke Properties

- Semi Detached Family Home Open Plan Living
- Further Family Room
- Principal Bedroom En suite
- Well Presented Throughout St Stephens Parish Area
- **England & Wales**
- Accommodation
- Modern Kitchen & Utility
- Three Further Bedrooms