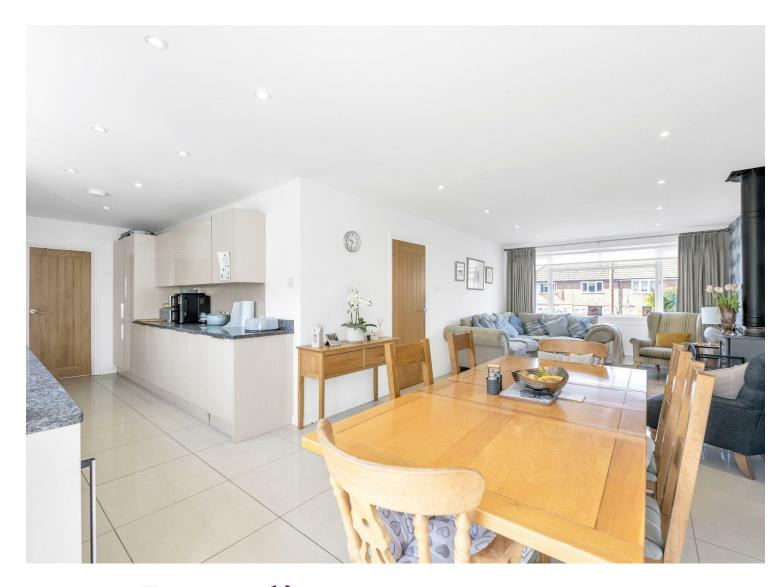

The heart of the home features an open-plan living area that creates a warm and inviting atmosphere, ideal for both family gatherings and entertaining guests. In addition to the open-plan space, there are two separate reception rooms, providing ample room for relaxation and leisure. The modern kitchen, complete with a utility room, is designed for practicality and ease, making daily life a pleasure.