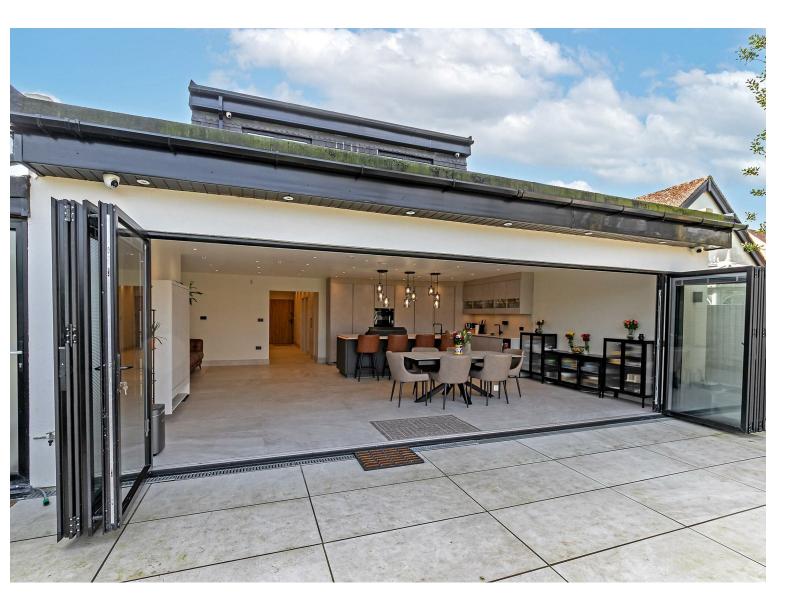

## All The Ingredients Needed For A Fabulous Lifestyle

Nestled in the desirable area of South Riding, Bricket Wood, St. Albans, this stunning new build detached house offers a perfect blend of modern living and comfort. With spacious bedrooms and four well-appointed bathrooms, this property is ideal for families seeking both space and style. Upon entering, you are greeted by an elegant reception room that provides ample space for relaxation and entertaining. The heart of the home is undoubtedly the exquisite German kitchen, equipped with high-spec Siemens appliances, ensuring that culinary enthusiasts will find joy in cooking and hosting. The smartenabled lights throughout the property add a touch of modern convenience, allowing you to create the perfect ambiance with ease. The living areas are enhanced by bi-folding doors that seamlessly connect the indoors to the beautifully landscaped garden, creating an inviting space for outdoor gatherings or quiet moments in nature. Additionally, the air-conditioning in the bedrooms and living areas ensures comfort throughout the seasons. This property is offered chain-free, making it an attractive option for those looking to move in without delay. With its contemporary design and thoughtful features, this home is a rare find in a sought-after location. Don't miss the opportunity to make this exceptional property your own. The property comes with a 10 year buildings insurance warranty.

## Perfect Fusion of Location And

# Way of Living