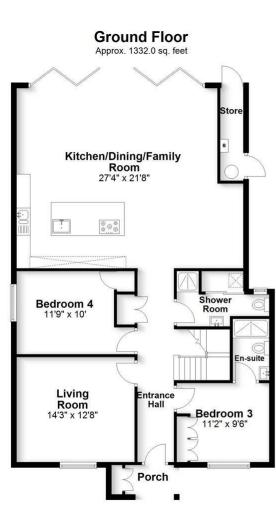

## All The Ingredients Needed For A Fabulous Lifestyle

Nestled in the desirable area of South Riding, Bricket Wood, St. Albans, this stunning new build detached house offers a perfect blend of modern living and comfort. With spacious bedrooms and four well-appointed bathrooms, this property is ideal for families seeking both space and style. Upon entering, you are greeted by an elegant reception room that provides ample space for relaxation and entertaining. The heart of the home is undoubtedly the exquisite German kitchen, equipped with high-spec Siemens appliances, ensuring that culinary enthusiasts will find joy in cooking and hosting. The smartenabled lights throughout the property add a touch of modern convenience, allowing you to create the perfect ambiance with ease. The living areas are enhanced by bi-folding doors that seamlessly connect the indoors to the beautifully landscaped garden, creating an inviting space for outdoor gatherings or quiet moments in nature. Additionally, the air-conditioning in the bedrooms and living areas ensures comfort throughout the seasons. This property is offered chain-free, making it an attractive option for those looking to move in without delay. With its contemporary design and thoughtful features, this home is a rare find in a sought-after location. Don't miss the opportunity to make this exceptional property your own. The property comes with a 10 year buildings insurance warranty.

Plan produced using PlanUp.

Cassidy & Tate have taken all reasonable steps to ensure the accuracy of the details supplied in our marketing material however, details are provided as a guide only and we advise prospective purchasers to confirm details upon inspection of the property Cassidy & Tate will not be held liable for any costs which are incurred as a result of discrepancies