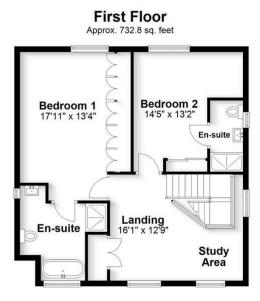

## All The Ingredients Needed For A Fabulous Lifestyle

Nestled in the desirable area of South Riding, Bricket Wood, St. Albans, this stunning new build detached house offers a perfect blend of modern living and comfort. With spacious bedrooms and four well-appointed bathrooms, this property is ideal for families seeking both space and style. Upon entering, you are greeted by an elegant reception room that provides ample space for relaxation and entertaining. The heart of the home is undoubtedly the exquisite German kitchen, equipped with high-spec Siemens appliances, ensuring that culinary enthusiasts will find joy in cooking and hosting. The smartenabled lights throughout the property add a touch of modern convenience, allowing you to create the perfect ambiance with ease. The living areas are enhanced by bi-folding doors that seamlessly connect the indoors to the beautifully landscaped garden, creating an inviting space for outdoor gatherings or quiet moments in nature. Additionally, the air-conditioning in the bedrooms and living areas ensures comfort throughout the seasons. This property is offered chain-free, making it an attractive option for those looking to move in without delay. With its contemporary design and thoughtful features, this home is a rare find in a sought-after location. Don't miss the opportunity to make this exceptional property your own. The property comes with a 10 year buildings insurance warranty.

Plan produced using PlanUp.

Cassidy & Tate have taken all reasonable steps to ensure the accuracy of the details supplied in our marketing material however, details are provided as a guide only and we advise prospective purchasers to confirm details upon inspection of the property Cassidy & Tate will not be held liable for any costs which are incurred as a result of discrepancies