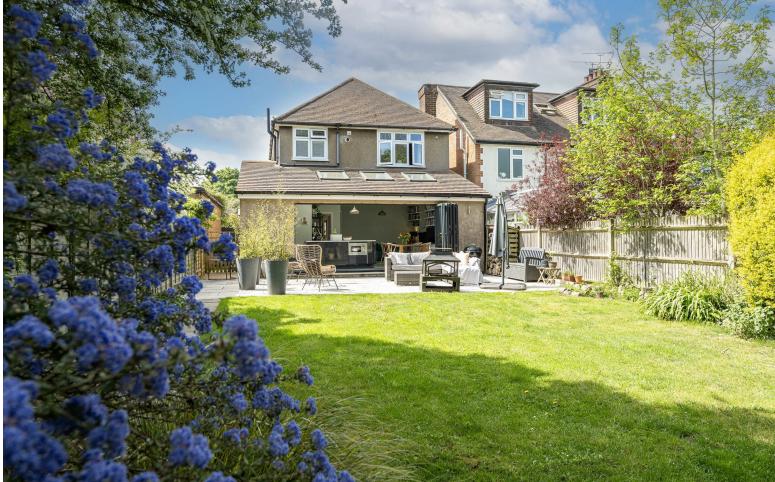

# All The Ingredients Needed For A Fabulous Lifestyle

An extended three bedroom detached family home enjoying a popular location close to the lovely open spaces of Bernard's Heath and featuring a superb rear garden. The accommodation with retained character features has been extended to the rear providing a lovely kitchen/breakfast/dining room with a separate front living room, utility and cloakroom. On the first floor, there are bedrooms and a family modern bathroom. There is further scope to extend to the first floor and the loft. Planning was previously granted, now lapsed, under planning Application 5/2016/0914. A delightful and private family rear garden ideal for entertaining enhances the property further and comes with a lovely garden room/office with separate storage. To the front is a block paved driveway suitable for off-street parking. The property is situated in an enviable location, close to favoured JMI schools and within walking distance of the many shopping and leisure facilities of the city centre as well as the park at Bernard's Heath and the mainline station. St. Albans is known for its rich history and vibrant community, offering a blend of modern conveniences and traditional charm.

## Specialists in Bespoke Properties

- Three Bedroom Home
- Stunnning Kitchen/Diner Bernard's Heath Location
- Scope To Extend
- EPC D

- Large Garden
- Off Road Parking
- Council Tax F

www.cassidyandtate.co.uk