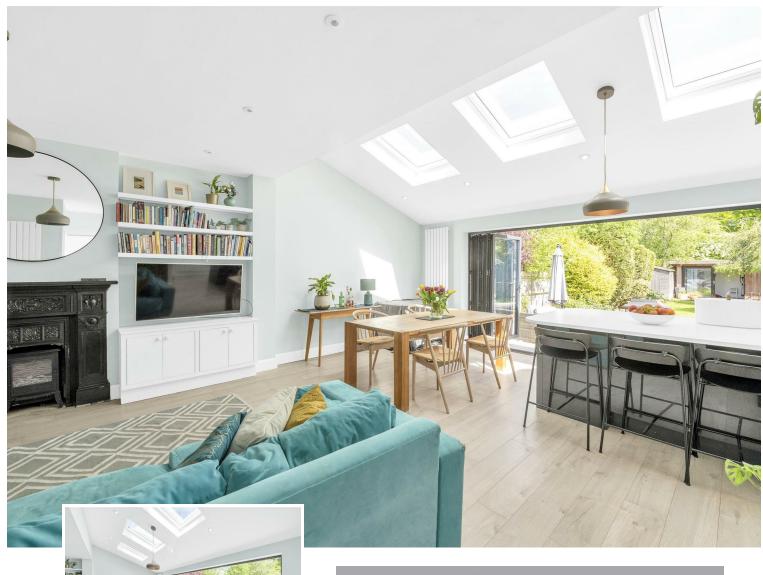

# All The Ingredients Needed For A Fabulous Lifestyle

An extended three bedroom detached family home enjoying a popular location close to the lovely open spaces of Bernard's Heath and featuring a superb rear garden. The accommodation with retained character features has been extended to the rear providing a lovely kitchen/breakfast/dining room with a separate front living room, utility and cloakroom. On the first floor, there are bedrooms and a family modern bathroom. There is further scope to extend to the first floor and the loft. Planning was previously granted, now lapsed, under planning Application 5/2016/0914. A delightful and private family rear garden ideal for entertaining enhances the property further and comes with a lovely garden room/office with separate storage. To the front is a block paved driveway suitable for off-street parking. The property is situated in an enviable location, close to favoured JMI schools and within walking distance of the many shopping and leisure facilities of the city centre as well as the park at Bernard's Heath and the mainline station. St. Albans is known for its rich history and vibrant community, offering a blend of modern conveniences and traditional charm.

## Specialists in Bespoke Properties

- Three Bedroom Home
- Stunnning Kitchen/Diner Bernard's Heath Location
- Scope To Extend
- EPC D

- Large Garden
- Off Road Parking
- Council Tax F

www.cassidyandtate.co.uk