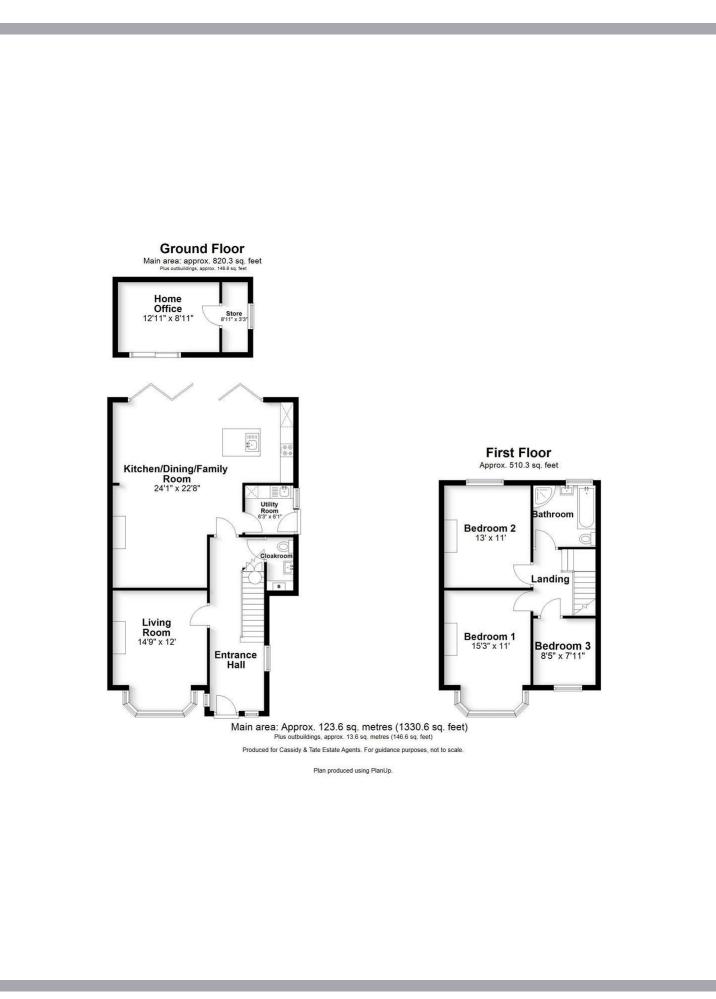

# All The Ingredients Needed For A Fabulous Lifestyle

An extended three bedroom detached family home enjoying a popular location close to the lovely open spaces of Bernard's Heath and featuring a superb rear garden. The accommodation with retained character features has been extended to the rear providing a lovely kitchen/breakfast/dining room with a separate front living room, utility and cloakroom. On the first floor, there are bedrooms and a family modern bathroom. There is further scope to extend to the first floor and the loft. Planning was previously granted, now lapsed, under planning Application 5/2016/0914. A delightful and private family rear garden ideal for entertaining enhances the property further and comes with a lovely garden room/office with separate storage. To the front is a block paved driveway suitable for off-street parking. The property is situated in an enviable location, close to favoured JMI schools and within walking distance of the many shopping and leisure facilities of the city centre as well as the park at Bernard's Heath and the mainline station. St. Albans is known for its rich history and vibrant community, offering a blend of modern conveniences and traditional charm.