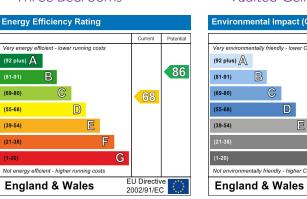

EPC Rating: D Council Tax Band: D

- Close Proximity To St. Albans Private Rear Garden Station
- Entrance Hallway
- Three Bedrooms
- Walking Distance To Shops
   Outstanding School Catchment Area

  - Two Reception Rooms
  - Vaulted Ceiling