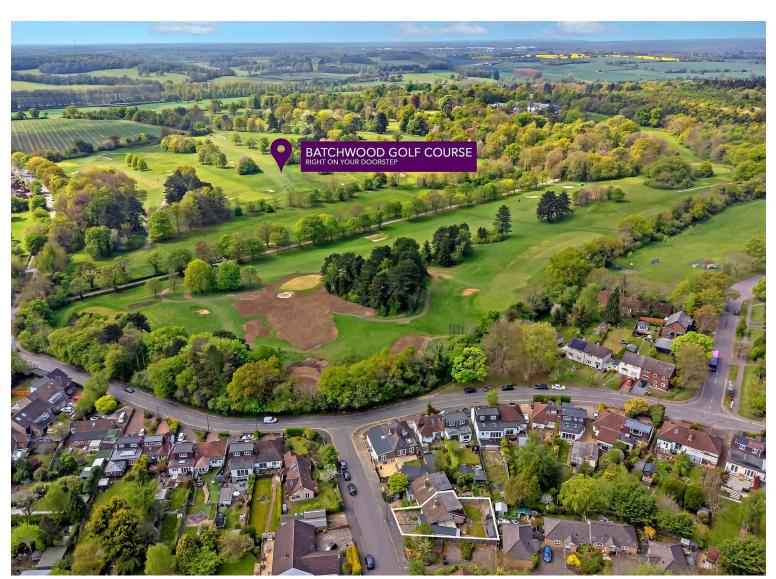

# All The Ingredients Needed For A Fabulous Lifestyle

Located in the popular area of Francis Avenue, New Greens, St. Albans, this chain free semi-detached chalet bungalow offers a delightful blend of size and potential. With three well-proportioned bedrooms, this property is perfect for families or those seeking extra space. The two reception rooms provide ample living space, ideal for both relaxation and entertaining guests. The chalet bungalow features two bathrooms, ensuring convenience for all occupants. The property is complemented by a garage and additional parking, making it practical for those with vehicles. The generous garden is a lovely outdoor space, perfect for enjoying the fresh air or hosting summer gatherings. One of the standout features of this property is its potential for extension, subject to planning permission, allowing you to tailor the home to your specific needs. Additionally, the property is chain-free, making for a smoother transaction process. Situated within walking distance to Batchwood, residents can enjoy the local amenities and green spaces that St. Albans has to offer. This chalet bungalow presents an excellent opportunity for those looking to settle in a vibrant community while having the flexibility to enhance their living space. Don't miss the chance to make this lovely property your new home.

# Perfect Fusion of Location And Way of Living