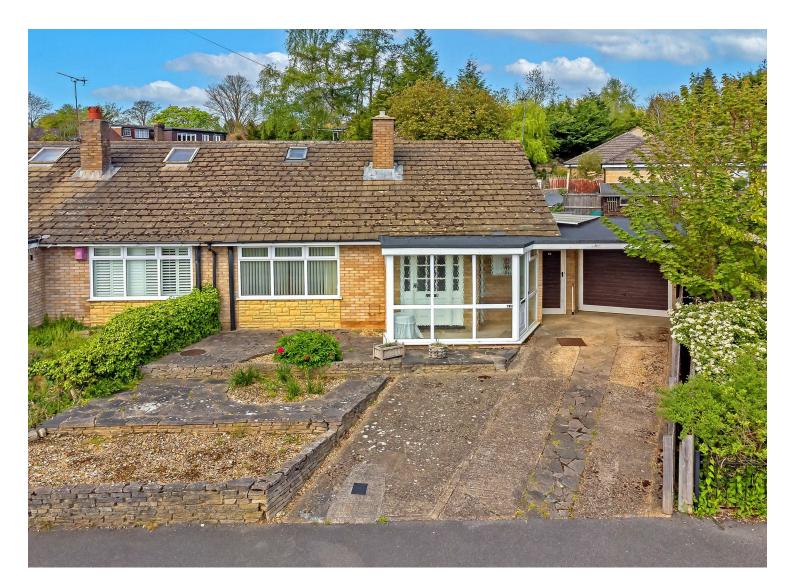

## Award Winning Agency

FRANCIS AVENUE ST. ALBANS AL3 6BW

EPC Rating: F Council Tax Band: F

Offers Over £600,000

# All The Ingredients Needed For A Fabulous Lifestyle

Located in the popular area of Francis Avenue, New Greens, St. Albans, this chain free semi-detached chalet bungalow offers a delightful blend of size and potential. With three well-proportioned bedrooms, this property is perfect for families or those seeking extra space. The two reception rooms provide ample living space, ideal for both relaxation and entertaining guests. The chalet bungalow features two bathrooms, ensuring convenience for all occupants. The property is complemented by a garage and additional parking, making it practical for those with vehicles. The generous garden is a lovely outdoor space, perfect for enjoying the fresh air or hosting summer gatherings. One of the standout features of this property is its potential for extension, subject to planning permission, allowing you to tailor the home to your specific needs. Additionally, the property is chain-free, making for a smoother transaction process. Situated within walking distance to Batchwood, residents can enjoy the local amenities and green spaces that St. Albans has to offer. This chalet bungalow presents an excellent opportunity for those looking to settle in a vibrant community while having the flexibility to enhance their living space. Don't miss the chance to make this lovely property your new home.