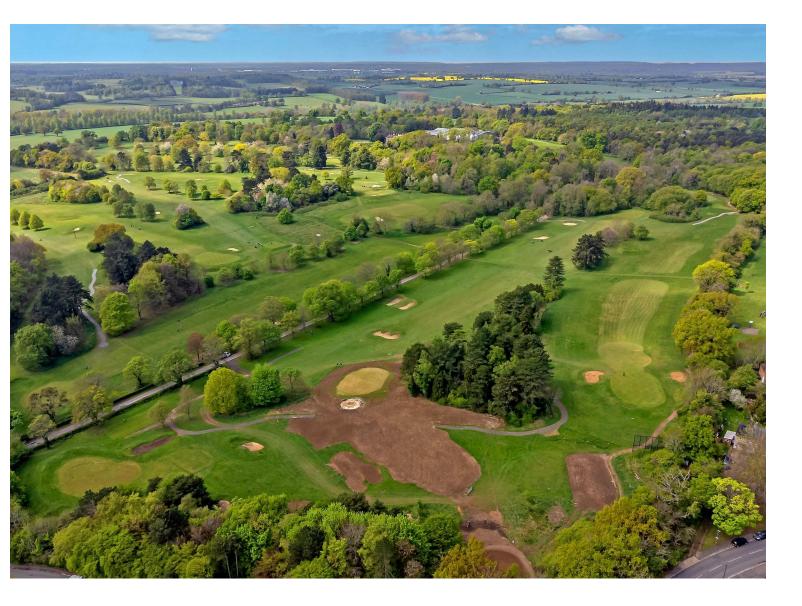

# All The Ingredients Needed For A Fabulous Lifestyle

Located in the popular area of Francis Avenue, New Greens, St. Albans, this chain free semi-detached chalet bungalow offers a delightful blend of size and potential. With three well-proportioned bedrooms, this property is perfect for families or those seeking extra space. The two reception rooms provide ample living space, ideal for both relaxation and entertaining guests. The chalet bungalow features two bathrooms, ensuring convenience for all occupants. The property is complemented by a garage and additional parking, making it practical for those with vehicles. The generous garden is a lovely outdoor space, perfect for enjoying the fresh air or hosting summer gatherings. One of the standout features of this property is its potential for extension, subject to planning permission, allowing you to tailor the home to your specific needs. Additionally, the property is chain-free, making for a smoother transaction process. Situated within walking distance to Batchwood, residents can enjoy the local amenities and green spaces that St. Albans has to offer. This chalet bungalow presents an excellent opportunity for those looking to settle in a vibrant community while having the flexibility to enhance their living space. Don't miss the chance to make this lovely property your new home.

# Perfect Fusion of Location And Way of Living