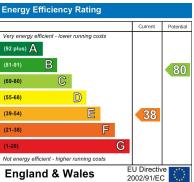

## Award Winning Agency

FRANCIS AVENUE ST. ALBANS AL3 6BW

EPC Rating: F Council Tax Band: F

Offers Over £600,000

| Very energy ef  | ficient - |
|-----------------|-----------|
| (92 plus) A     |           |
| (81-91)         | В         |
| (69-80)         |           |
| (55-68)         |           |
| (39-54)         |           |
| (21-38)         |           |
| (1-20)          |           |
| Not energy effi | cient - h |
| Englan          | 4 8       |