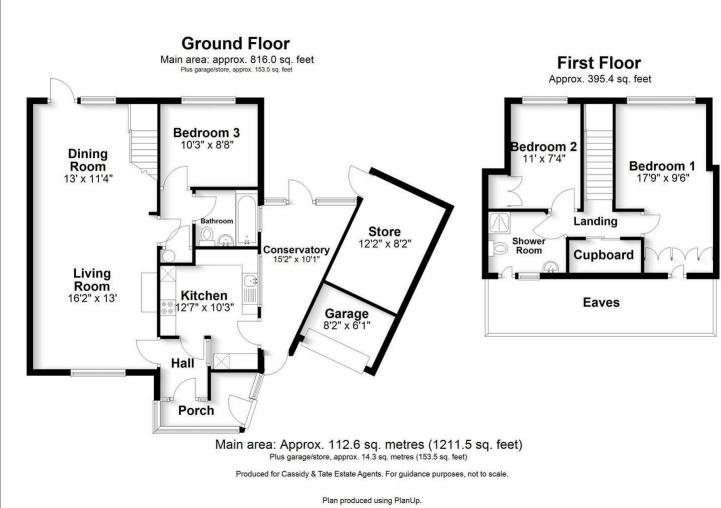

# All The Ingredients Needed For A Fabulous Lifestyle

Located in the popular area of Francis Avenue, New Greens, St. Albans, this chain free semi-detached chalet bungalow offers a delightful blend of size and potential. With three well-proportioned bedrooms, this property is perfect for families or those seeking extra space. The two reception rooms provide ample living space, ideal for both relaxation and entertaining guests. The chalet bungalow features two bathrooms, ensuring convenience for all occupants. The property is complemented by a garage and additional parking, making it practical for those with vehicles. The generous garden is a lovely outdoor space, perfect for enjoying the fresh air or hosting summer gatherings. One of the standout features of this property is its potential for extension, subject to planning permission, allowing you to tailor the home to your specific needs. Additionally, the property is chain-free, making for a smoother transaction process. Situated within walking distance to Batchwood, residents can enjoy the local amenities and green spaces that St. Albans has to offer. This chalet bungalow presents an excellent opportunity for those looking to settle in a vibrant community while having the flexibility to enhance their living space. Don't miss the chance to make this lovely property your new home.

Specialists in Bespoke Properties

- Three Bedrooms
- Garage & Parking
- Close To Batchwood

- Located In New Greens
  Semi Detchaed Chalet
  - Two Bathrooms
  - Chain Free
  - Potential To Extend stpp

| Environmental Impact (CO <sub>2</sub> ) Rating     |                          |           |
|----------------------------------------------------|--------------------------|-----------|
|                                                    | Current                  | Potential |
| Very environmentally friendly - lower CO2 emissio  | ns                       |           |
| (92 plus) 🖄                                        |                          |           |
| (81-91)                                            |                          |           |
| (69-80) C                                          |                          |           |
| (55-68) D                                          |                          |           |
| (39-54)                                            |                          |           |
| (21-38) F                                          |                          |           |
| (1-20) G                                           |                          |           |
| Not environmentally friendly - higher CO2 emission | ns                       |           |
| England & Wales                                    | EU Directiv<br>2002/91/E |           |