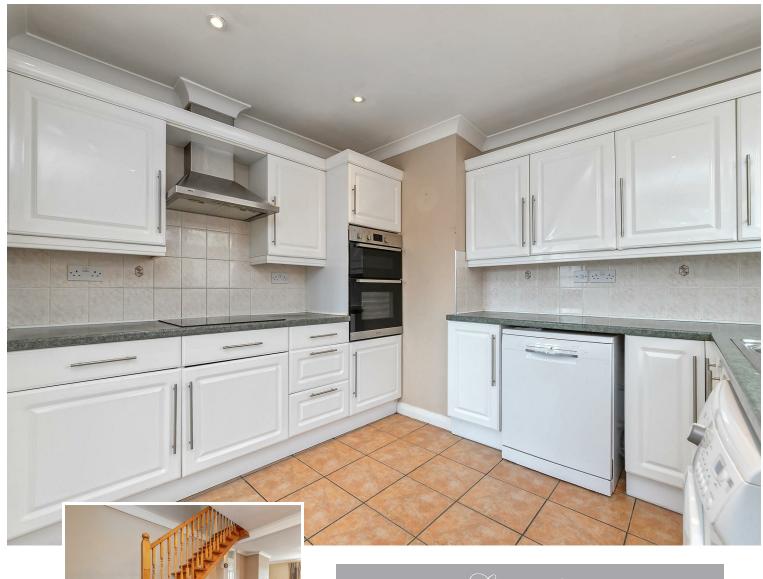

# All The Ingredients Needed For A Fabulous Lifestyle

Located in the popular area of Francis Avenue, New Greens, St. Albans, this chain free semi-detached chalet bungalow offers a delightful blend of size and potential. With three well-proportioned bedrooms, this property is perfect for families or those seeking extra space. The two reception rooms provide ample living space, ideal for both relaxation and entertaining guests. The chalet bungalow features two bathrooms, ensuring convenience for all occupants. The property is complemented by a garage and additional parking, making it practical for those with vehicles. The generous garden is a lovely outdoor space, perfect for enjoying the fresh air or hosting summer gatherings. One of the standout features of this property is its potential for extension, subject to planning permission, allowing you to tailor the home to your specific needs. Additionally, the property is chain-free, making for a smoother transaction process. Situated within walking distance to Batchwood, residents can enjoy the local amenities and green spaces that St. Albans has to offer. This chalet bungalow presents an excellent opportunity for those looking to settle in a vibrant community while having the flexibility to enhance their living space. Don't miss the chance to make this lovely property your new home.