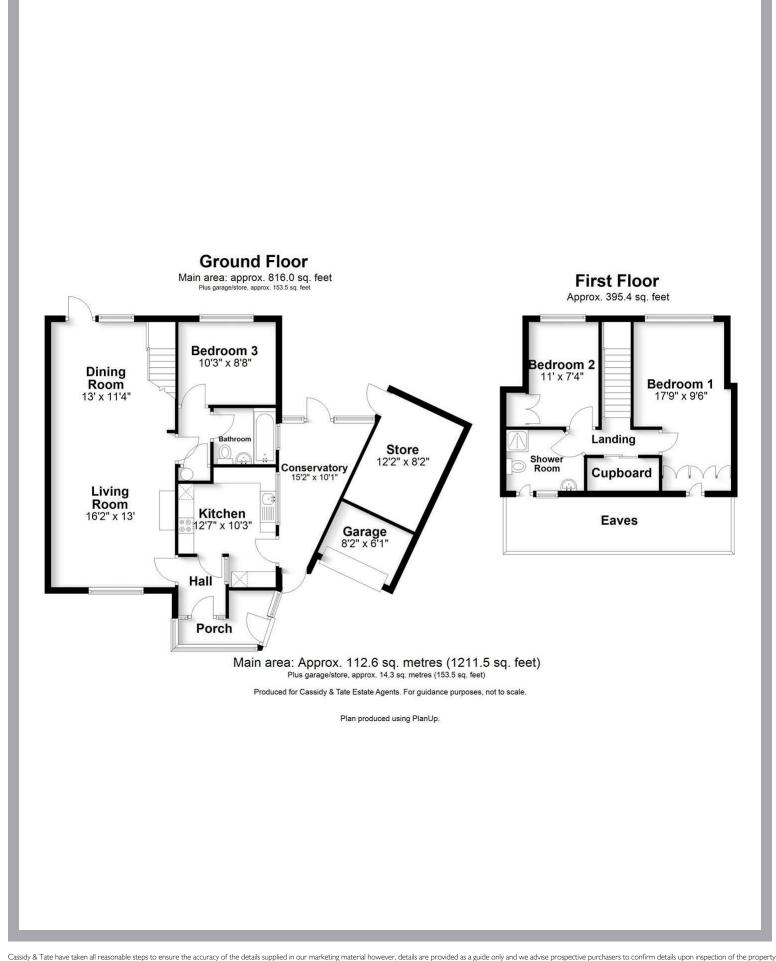

# All The Ingredients Needed For A Fabulous Lifestyle

Located in the popular area of Francis Avenue, New Greens, St. Albans, this chain free semi-detached chalet bungalow offers a delightful blend of size and potential. With three well-proportioned bedrooms, this property is perfect for families or those seeking extra space. The two reception rooms provide ample living space, ideal for both relaxation and entertaining guests. The chalet bungalow features two bathrooms, ensuring convenience for all occupants. The property is complemented by a garage and additional parking, making it practical for those with vehicles. The generous garden is a lovely outdoor space, perfect for enjoying the fresh air or hosting summer gatherings. One of the standout features of this property is its potential for extension, subject to planning permission, allowing you to tailor the home to your specific needs. Additionally, the property is chain-free, making for a smoother transaction process. Situated within walking distance to Batchwood, residents can enjoy the local amenities and green spaces that St. Albans has to offer. This chalet bungalow presents an excellent opportunity for those looking to settle in a vibrant community while having the flexibility to enhance their living space. Don't miss the chance to make this lovely property your new home.

## Specialists in Bespoke Properties

- Three Bedrooms
- Garage & Parking
- Close To Batchwood
- Located In New Greens Semi Detchaed Chalet
  - Two Bathrooms
  - Chain Free
  - Potential To Extend stpp

www.cassidyandtate.co.uk