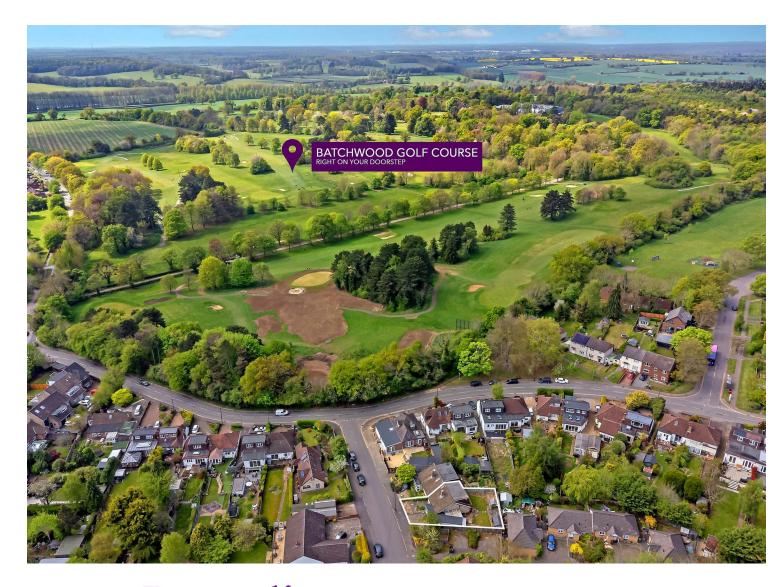

# All The Ingredients Needed For A Fabulous Lifestyle

Located in the popular area of Francis Avenue, New Greens, St. Albans, this chain free semi-detached chalet bungalow offers a delightful blend of size and potential. With three well-proportioned bedrooms, this property is perfect for families or those seeking extra space. The two reception rooms provide ample living space, ideal for both relaxation and entertaining guests. The chalet bungalow features two bathrooms, ensuring convenience for all occupants. The property is complemented by a garage and additional parking, making it practical for those with vehicles. The generous garden is a lovely outdoor space, perfect for enjoying the fresh air or hosting summer gatherings. One of the standout features of this property is its potential for extension, subject to planning permission, allowing you to tailor the home to your specific needs. Additionally, the property is chain-free, making for a smoother transaction process. Situated within walking distance to Batchwood, residents can enjoy the local amenities and green spaces that St. Albans has to offer. This chalet bungalow presents an excellent opportunity for those looking to settle in a vibrant community while having the flexibility to enhance their living space. Don't miss the chance to make this lovely property your new home.

## Specialists in Bespoke Properties

- Three Bedrooms
- Garage & Parking
- Close To Batchwood
- Located In New Greens Semi Detchaed Chalet
  - Two Bathrooms
  - Chain Free
  - Potential To Extend stpp

www.cassidyandtate.co.uk