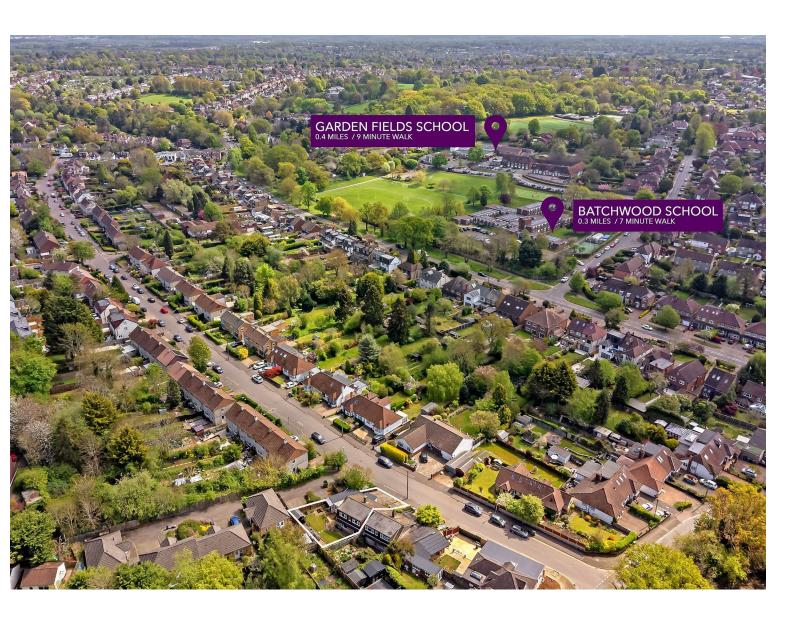

# All The Ingredients Needed For A Fabulous Lifestyle

Located in the popular area of Francis Avenue, New Greens, St. Albans, this chain free semi-detached chalet bungalow offers a delightful blend of size and potential. With three well-proportioned bedrooms, this property is perfect for families or those seeking extra space. The two reception rooms provide ample living space, ideal for both relaxation and entertaining guests. The chalet bungalow features two bathrooms, ensuring convenience for all occupants. The property is complemented by a garage and additional parking, making it practical for those with vehicles. The generous garden is a lovely outdoor space, perfect for enjoying the fresh air or hosting summer gatherings. One of the standout features of this property is its potential for extension, subject to planning permission, allowing you to tailor the home to your specific needs. Additionally, the property is chain-free, making for a smoother transaction process. Situated within walking distance to Batchwood, residents can enjoy the local amenities and green spaces that St. Albans has to offer. This chalet bungalow presents an excellent opportunity for those looking to settle in a vibrant community while having the flexibility to enhance their living space. Don't miss the chance to make this lovely property your new home.

## Specialists in Bespoke Properties

- Three Bedrooms
- Garage & Parking
- Close To Batchwood
- Located In New Greens Semi Detchaed Chalet
  - Two Bathrooms
  - Chain Free
  - Potential To Extend stpp

www.cassidyandtate.co.uk