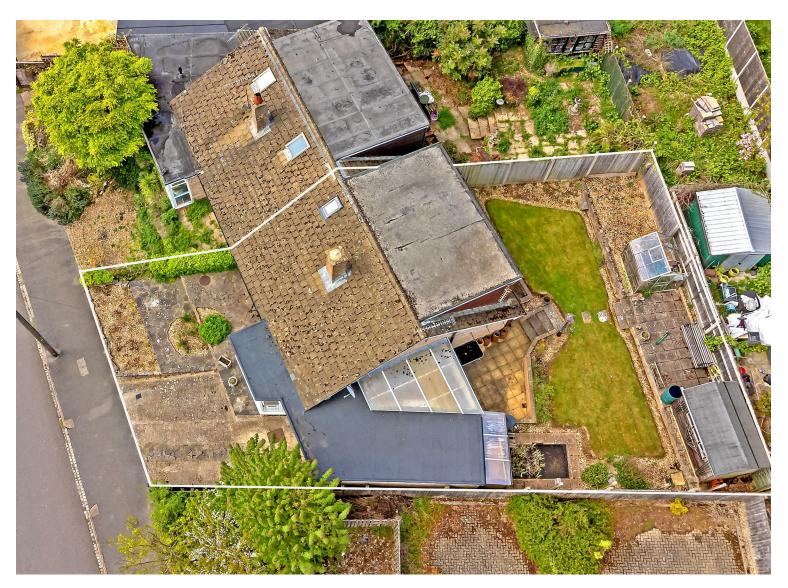

# All The Ingredients Needed For A Fabulous Lifestyle

Located in the popular area of Francis Avenue, New Greens, St. Albans, this chain free semi-detached chalet bungalow offers a delightful blend of size and potential. With three well-proportioned bedrooms, this property is perfect for families or those seeking extra space. The two reception rooms provide ample living space, ideal for both relaxation and entertaining guests. The chalet bungalow features two bathrooms, ensuring convenience for all occupants. The property is complemented by a garage and additional parking, making it practical for those with vehicles. The generous garden is a lovely outdoor space, perfect for enjoying the fresh air or hosting summer gatherings. One of the standout features of this property is its potential for extension, subject to planning permission, allowing you to tailor the home to your specific needs. Additionally, the property is chain-free, making for a smoother transaction process. Situated within walking distance to Batchwood, residents can enjoy the local amenities and green spaces that St. Albans has to offer. This chalet bungalow presents an excellent opportunity for those looking to settle in a vibrant community while having the flexibility to enhance their living space. Don't miss the chance to make this lovely property your new home.

## Specialists in Bespoke Properties

- Three Bedrooms
- Garage & Parking
- Close To Batchwood
- Located In New Greens Semi Detchaed Chalet
  - Two Bathrooms
  - Chain Free
  - Potential To Extend stpp

www.cassidyandtate.co.uk