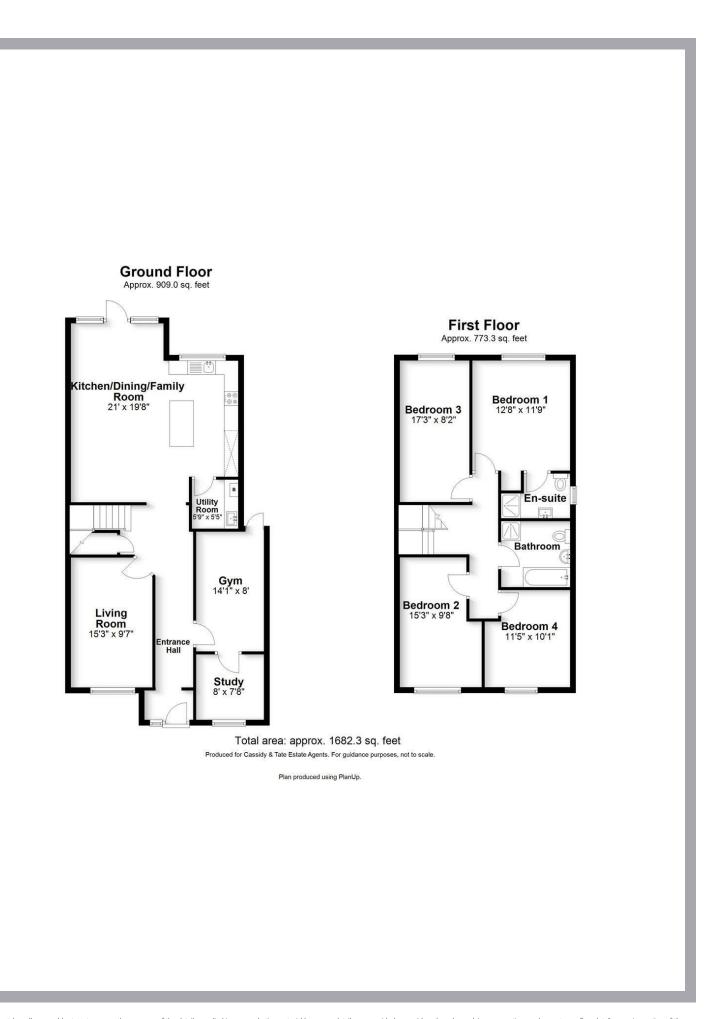

## All The Ingredients Needed For A Fabulous Lifestyle

Cassidy & Tate are pleased to present this charming semi-detached house offering a perfect blend of modern living and comfort. With four/five well-proportioned bedrooms, this property is ideal for families seeking space and convenience. The home boasts three inviting reception rooms, providing ample areas for relaxation and entertainment, all enhanced by a large entrance hallway that welcomes you with warmth and style. The modern finish throughout the house ensures a contemporary feel, making it easy to move in and start enjoying your new home. The two bathrooms are thoughtfully designed, catering to the needs of a busy household. Outside, the landscaped garden is a true highlight, featuring a raised decking area that is perfect for alfresco dining or simply enjoying the fresh air. This outdoor space is ideal for both children to play and adults to unwind. Park Street is conveniently located close to motorway links, making commuting a breeze and providing easy access to nearby amenities.

### MOUNT DRIVE

ST. ALBANS AL2 2NP

Guide Price £799,950

EPC Rating: C Council Tax Band:

- Four Bedrooms / Five Bedrooms
- Open-Plan Living
- Driveway
- Chain Free

• Landscaped Garden

• En-Suite

- Close To Shops
- Entrance Hallway