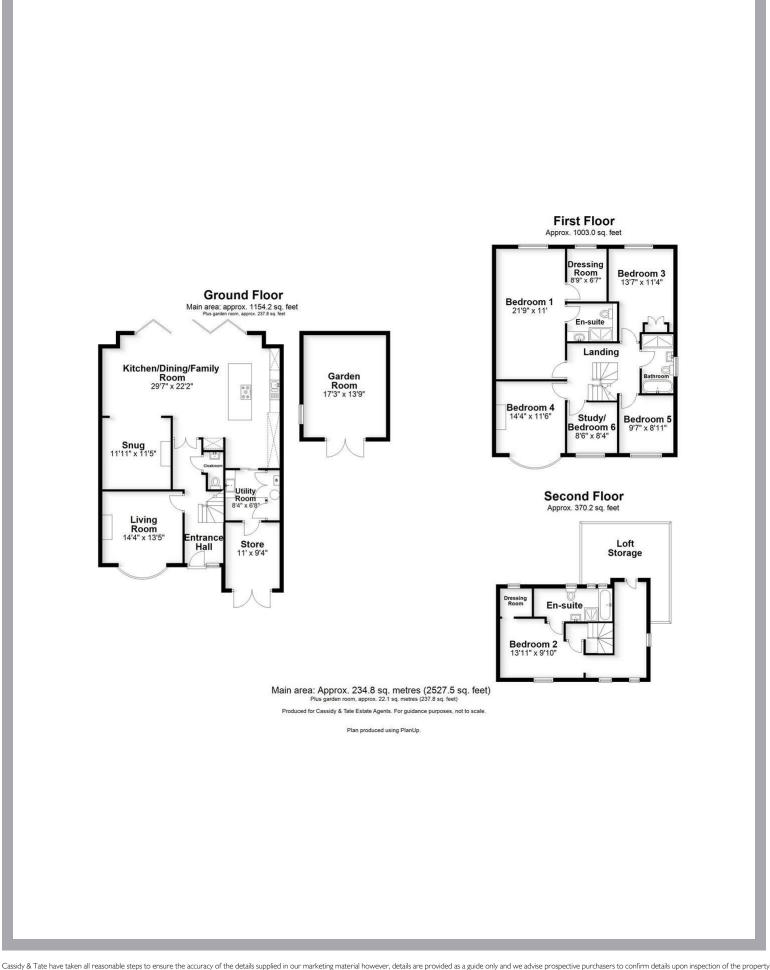

# All The Ingredients Needed For A Fabulous Lifestyle

Cassidy and Tate are delighted to present a tastefully extended, six double bedroom semi-detached property situated in an enviable location. The property is in walking distance of the beautiful open spaces of Clarence Park, close to the mainline railway station and within the catchment of excellent schools, making this an appealing family home. Bright and spacious living accommodation is arranged over three levels comprising of an entrance hall, cloakroom, utility room, three reception rooms, six bedrooms, two-suites and a family bathroom. The ground floor is intended for living with well-proportioned rooms that can accommodate the family's everyday busy schedules. The stylish kitchen/dining/family room is the ideal setting for gatherings with bi-folding doors, making for easy flow from inside to out. A snug can be found off the family room. The living room has a bay window with feature log-burning stove, lending a cosy feel to the space. Upstairs are five double bedrooms and a family bathroom. The principal bedroom benefiting from an en-suite and dressing room. On the second floor, a spacious bedroom with en-suite and ample storage space in the eaves. The property is further enhanced by a lovely, generous rear garden enclosed by timber boundary fencing with a two full width patio areas, and mostly laid to lawn. A useful garden office with light and power is located to the rear. To the front of the property is a brick paved driveway with ample off road parking which in turn leads to the store garage.