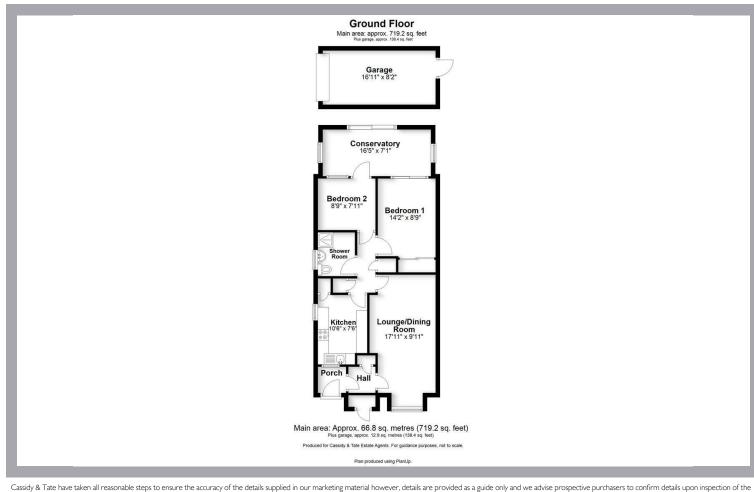

## Specialists in Bespoke Properties

- Two Bedrooms
- Extended Mid Terrace
- Garden & Garage
- Energy Certificate: C
- Energy Efficiency Rating

  Very energy efficient lower running costs

  (92 plus) A

  (81-91) B

  (69-80) C

  (55-68) D

  (39-54) E

  (21-38) F

  (1-20) G

  Not energy efficient higher running costs

  England & Wales
- Cul de Sac
- Chain Free
- Nearby Shops
- Council Tax Band: D

www.cassidyandtate.co.uk www.cassidyandtate.co.uk