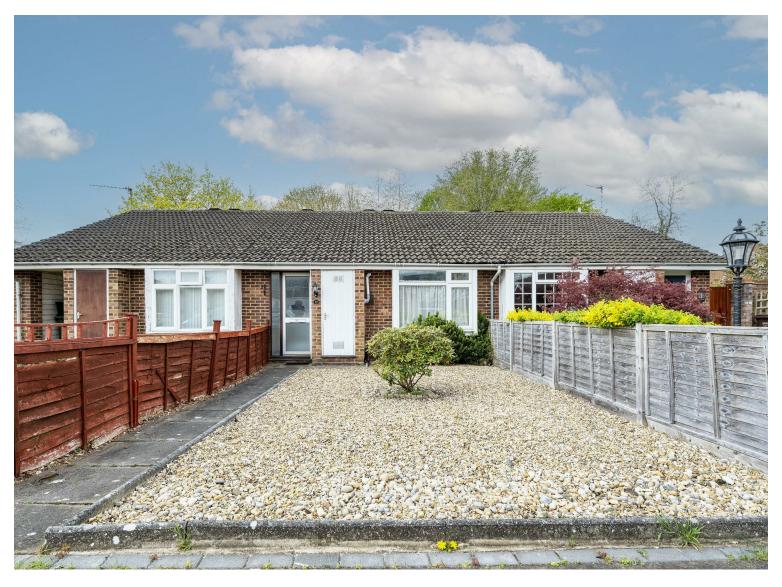

## All The Ingredients Needed For A Fabulous Lifestyle

This delightful chain-free two bedroom bungalow offers comfort and convenience in a quiet cul-de-sac in Jersey Farm. With well-proportioned rooms and extended to the rear, this property is ideal for small families, couples, or those seeking a peaceful retreat, especially if downsizing. The inviting reception room provides a warm and welcoming space for relaxation or entertaining guests. A good-sized garden to the rear has direct access to a garage, accompanied by a parking space. For those who value outdoor pursuits, the nearby countryside walks offer a fantastic opportunity to explore the area's natural beauty, making it an excellent choice for nature enthusiasts. The local amenities are just over a stone's throw away, with a Tesco Express within walking distance for your everyday shopping needs. Additionally, the presence of doctors, dentists, and local shops nearby ensures that essential services are readily accessible. Whether you want to settle down or seek a serene getaway, this property in St. Albans is undoubtedly worth considering.

## Specialists in Bespoke Properties

- Two Bedrooms
- Extended Mid Terrace
- Garden & Garage
- Energy Certificate: C
- Energy Efficiency Rating

  Very energy efficient lower running costs

  (92 plus) A

  (81-91) B