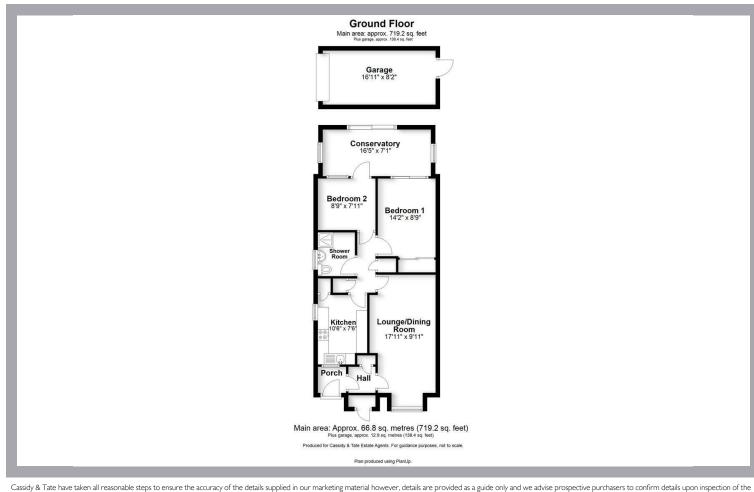

## All The Ingredients Needed For A Fabulous Lifestyle

This delightful chain-free two bedroom bungalow offers comfort and convenience in a quiet cul-de-sac in Jersey Farm. With well-proportioned rooms and extended to the rear, this property is ideal for small families, couples, or those seeking a peaceful retreat, especially if downsizing. The inviting reception room provides a warm and welcoming space for relaxation or entertaining guests. A good-sized garden to the rear has direct access to a garage, accompanied by a parking space. For those who value outdoor pursuits, the nearby countryside walks offer a fantastic opportunity to explore the area's natural beauty, making it an excellent choice for nature enthusiasts. The local amenities are just over a stone's throw away, with a Tesco Express within walking distance for your everyday shopping needs. Additionally, the presence of doctors, dentists, and local shops nearby ensures that essential services are readily accessible. Whether you want to settle down or seek a serene getaway, this property in St. Albans is undoubtedly worth considering.

## Specialists in Bespoke Properties

- Two Bedrooms
- Extended Mid Terrace
- Garden & Garage
- Energy Certificate: C
- Energy Efficiency Rating

  Very energy efficient lower running costs

  (92 plus) A

  (81-91) B