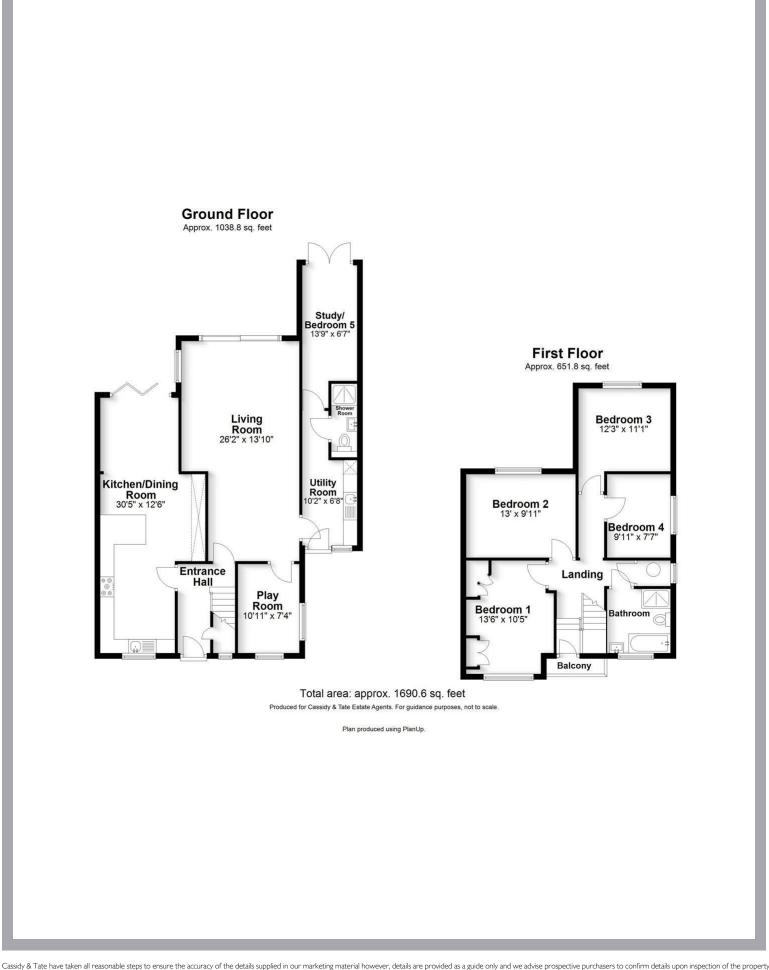

## All The Ingredients Needed For A Fabulous Lifestyle

Located on the charming Charmouth Road in St Albans, this beautifully extended semi-detached home offers a perfect blend of modern living and classic charm. Built between the 1930s and 1950s, the property boasts a spacious layout ideal for families seeking versatile accommodation. A lovely extended main reception overlooks the west-facing garden. There is a further study or playroom to the front. One of the standout features of this home is the ground-floor bedroom, which is accompanied by an adjacent shower room and a utility area, making it an excellent choice for multi-generational living or accommodating guests. The thoughtfully designed spaces allow flexibility in how you choose to utilise them. For those who require parking, the property offers space for up to three vehicles. Additionally, the location is highly convenient, being within a short walk of the mainline city station, which provides easy access to London and beyond. From here, a fast train link is available to St Pancras International, offering direct Eurostar services to Brussels, Paris, and Amsterdam. The Quadrant Shopping Centre is also a short walk with its Marks & Spencer food hall and a host of other amenities. The nearby nature reserve at the Wick is easily accessible. The city centre itself offers a comprehensive range of shopping facilities. St Albans is a Roman City of great historical interest, with many restaurants, cafes and bars.

- Four/Five Bedrooms
- Highly Sought After
- Beautiful West Facing Garden Versatile Accommodation
- Council Tax Band : G
- FPC: D

Period Semi-Detached

• Walk To Mainline Station

www.cassidyandtate.co.uk