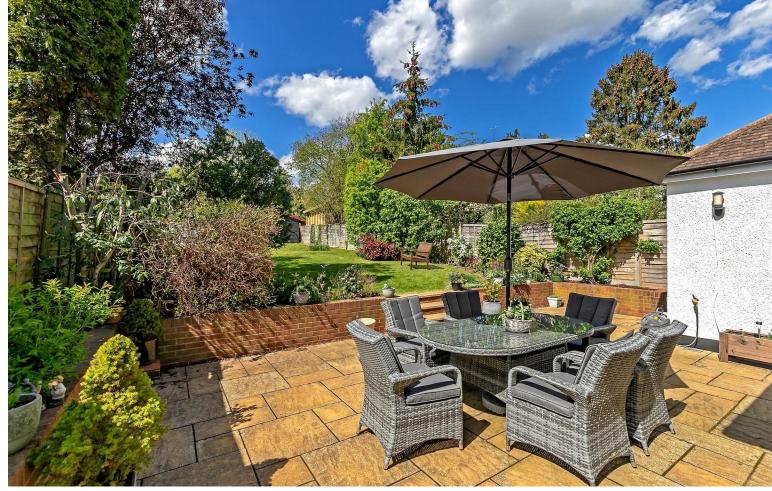

## All The Ingredients Needed For A Fabulous Lifestyle

Located on the charming Charmouth Road in St Albans, this beautifully extended semi-detached home offers a perfect blend of modern living and classic charm. Built between the 1930s and 1950s, the property boasts a spacious layout ideal for families seeking versatile accommodation. A lovely extended main reception overlooks the west-facing garden. There is a further study or playroom to the front. One of the standout features of this home is the ground-floor bedroom, which is accompanied by an adjacent shower room and a utility area, making it an excellent choice for multi-generational living or accommodating guests. The thoughtfully designed spaces allow flexibility in how you choose to utilise them. For those who require parking, the property offers space for up to three vehicles. Additionally, the location is highly convenient, being within a short walk of the mainline city station, which provides easy access to London and beyond. From here, a fast train link is available to St Pancras International, offering direct Eurostar services to Brussels, Paris, and Amsterdam. The Quadrant Shopping Centre is also a short walk with its Marks & Spencer food hall and a host of other amenities. The nearby nature reserve at the Wick is easily accessible. The city centre itself offers a comprehensive range of shopping facilities. St Albans is a Roman City of great historical interest, with many restaurants, cafes and bars.