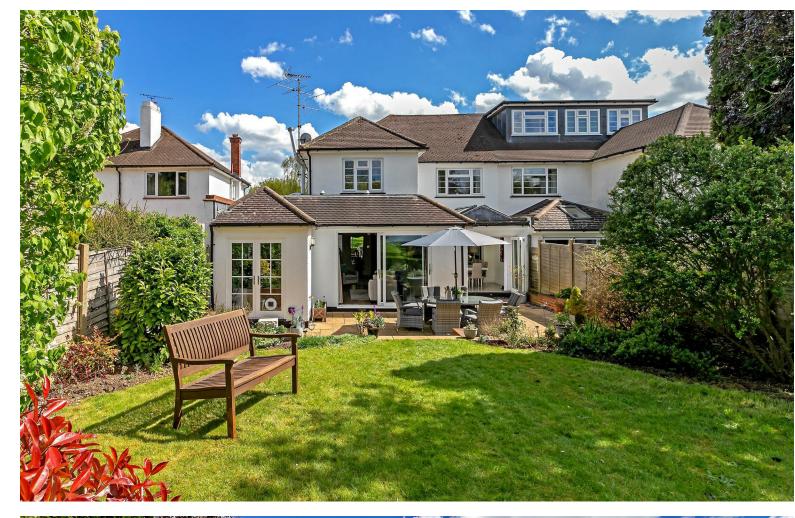

## All The Ingredients Needed For A Fabulous Lifestyle

Located on the charming Charmouth Road in St Albans, this beautifully extended semi-detached home offers a perfect blend of modern living and classic charm. Built between the 1930s and 1950s, the property boasts a spacious layout ideal for families seeking versatile accommodation. A lovely extended main reception overlooks the west-facing garden. There is a further study or playroom to the front. One of the standout features of this home is the ground-floor bedroom, which is accompanied by an adjacent shower room and a utility area, making it an excellent choice for multi-generational living or accommodating guests. The thoughtfully designed spaces allow flexibility in how you choose to utilise them. For those who require parking, the property offers space for up to three vehicles. Additionally, the location is highly convenient, being within a short walk of the mainline city station, which provides easy access to London and beyond. From here, a fast train link is available to St Pancras International, offering direct Eurostar services to Brussels, Paris, and Amsterdam. The Quadrant Shopping Centre is also a short walk with its Marks & Spencer food hall and a host of other amenities. The nearby nature reserve at the Wick is easily accessible. The city centre itself offers a comprehensive range of shopping facilities. St Albans is a Roman City of great historical interest, with many restaurants, cafes and bars.