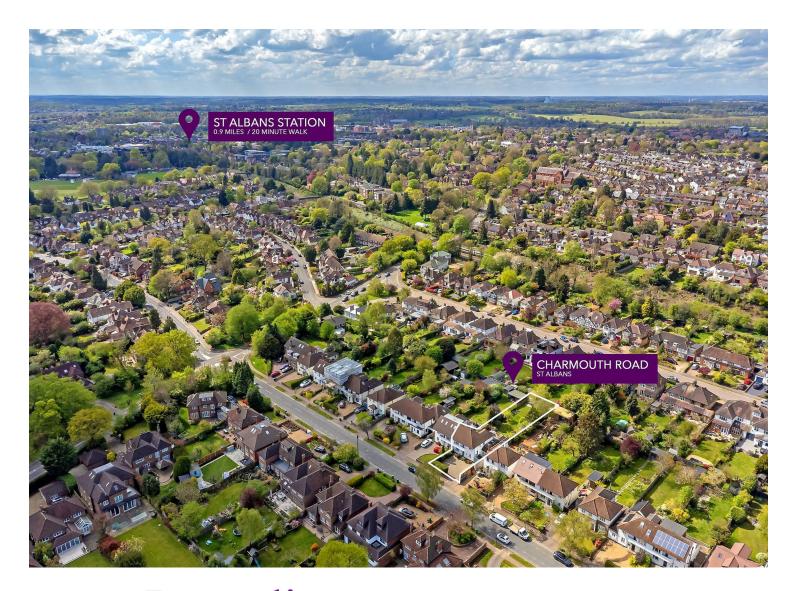

## All The Ingredients Needed For A Fabulous Lifestyle

Located on the charming Charmouth Road in St Albans, this beautifully extended semi-detached home offers a perfect blend of modern living and classic charm. Built between the 1930s and 1950s, the property boasts a spacious layout ideal for families seeking versatile accommodation. A lovely extended main reception overlooks the west-facing garden. There is a further study or playroom to the front. One of the standout features of this home is the ground-floor bedroom, which is accompanied by an adjacent shower room and a utility area, making it an excellent choice for multi-generational living or accommodating guests. The thoughtfully designed spaces allow flexibility in how you choose to utilise them. For those who require parking, the property offers space for up to three vehicles. Additionally, the location is highly convenient, being within a short walk of the mainline city station, which provides easy access to London and beyond. From here, a fast train link is available to St Pancras International, offering direct Eurostar services to Brussels, Paris, and Amsterdam. The Quadrant Shopping Centre is also a short walk with its Marks & Spencer food hall and a host of other amenities. The nearby nature reserve at the Wick is easily accessible. The city centre itself offers a comprehensive range of shopping facilities. St Albans is a Roman City of great historical interest, with many restaurants, cafes and bars.