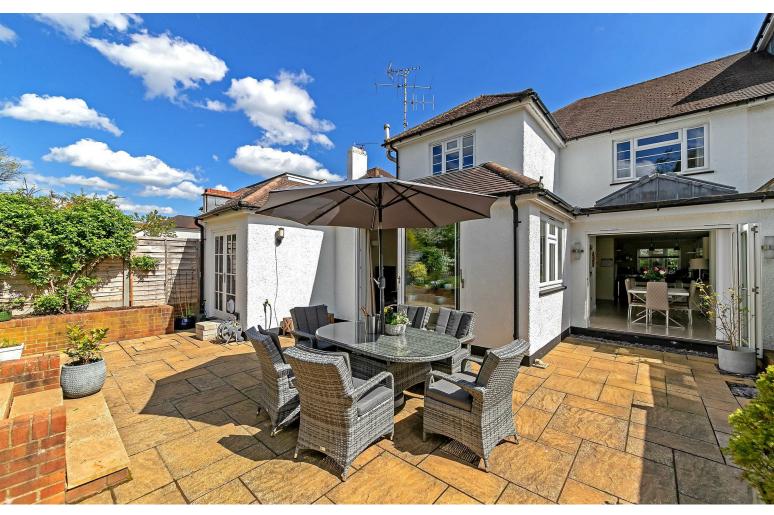

## All The Ingredients Needed For A Fabulous Lifestyle

Located on the charming Charmouth Road in St Albans, this beautifully extended semi-detached home offers a perfect blend of modern living and classic charm. Built between the 1930s and 1950s, the property boasts a spacious layout ideal for families seeking versatile accommodation. A lovely extended main reception overlooks the west-facing garden. There is a further study or playroom to the front. One of the standout features of this home is the ground-floor bedroom, which is accompanied by an adjacent shower room and a utility area, making it an excellent choice for multi-generational living or accommodating guests. The thoughtfully designed spaces allow flexibility in how you choose to utilise them. For those who require parking, the property offers space for up to three vehicles. Additionally, the location is highly convenient, being within a short walk of the mainline city station, which provides easy access to London and beyond. From here, a fast train link is available to St Pancras International, offering direct Eurostar services to Brussels, Paris, and Amsterdam. The Quadrant Shopping Centre is also a short walk with its Marks & Spencer food hall and a host of other amenities. The nearby nature reserve at the Wick is easily accessible. The city centre itself offers a comprehensive range of shopping facilities. St Albans is a Roman City of great historical interest, with many restaurants, cafes and bars.

## Perfect Fusion of Location And Way of Living