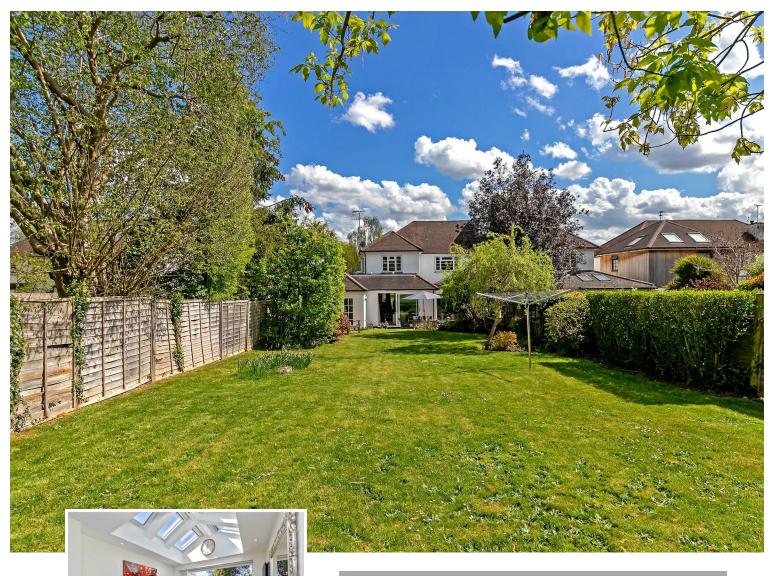

## All The Ingredients Needed For A Fabulous Lifestyle

Located on the charming Charmouth Road in St Albans, this beautifully extended semi-detached home offers a perfect blend of modern living and classic charm. Built between the 1930s and 1950s, the property boasts a spacious layout ideal for families seeking versatile accommodation. A lovely extended main reception overlooks the west-facing garden. There is a further study or playroom to the front. One of the standout features of this home is the ground-floor bedroom, which is accompanied by an adjacent shower room and a utility area, making it an excellent choice for multi-generational living or accommodating guests. The thoughtfully designed spaces allow flexibility in how you choose to utilise them. For those who require parking, the property offers space for up to three vehicles. Additionally, the location is highly convenient, being within a short walk of the mainline city station, which provides easy access to London and beyond. From here, a fast train link is available to St Pancras International, offering direct Eurostar services to Brussels, Paris, and Amsterdam. The Quadrant Shopping Centre is also a short walk with its Marks & Spencer food hall and a host of other amenities. The nearby nature reserve at the Wick is easily accessible. The city centre itself offers a comprehensive range of shopping facilities. St Albans is a Roman City of great historical interest, with many restaurants, cafes and bars.