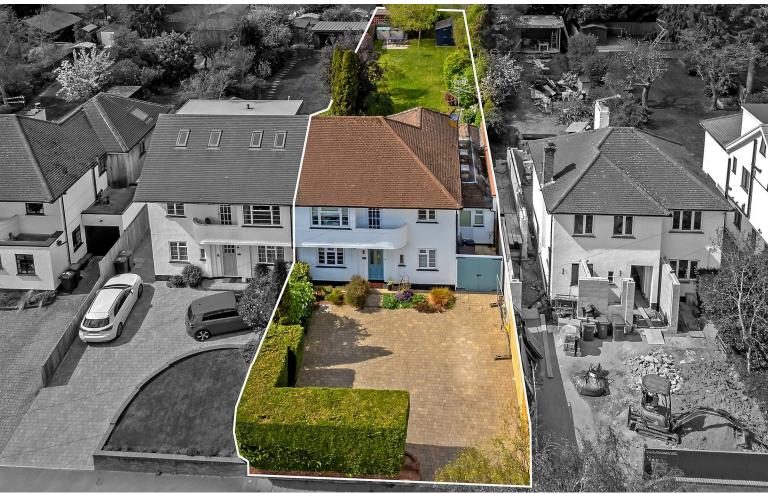

## All The Ingredients Needed For A Fabulous Lifestyle

Located on the charming Charmouth Road in St Albans, this beautifully extended semi-detached home offers a perfect blend of modern living and classic charm. Built between the 1930s and 1950s, the property boasts a spacious layout ideal for families seeking versatile accommodation. A lovely extended main reception overlooks the west-facing garden. There is a further study or playroom to the front. One of the standout features of this home is the ground-floor bedroom, which is accompanied by an adjacent shower room and a utility area, making it an excellent choice for multi-generational living or accommodating guests. The thoughtfully designed spaces allow flexibility in how you choose to utilise them. For those who require parking, the property offers space for up to three vehicles. Additionally, the location is highly convenient, being within a short walk of the mainline city station, which provides easy access to London and beyond. From here, a fast train link is available to St Pancras International, offering direct Eurostar services to Brussels, Paris, and Amsterdam. The Quadrant Shopping Centre is also a short walk with its Marks & Spencer food hall and a host of other amenities. The nearby nature reserve at the Wick is easily accessible. The city centre itself offers a comprehensive range of shopping facilities. St Albans is a Roman City of great historical interest, with many restaurants, cafes and bars.

- Four/Five Bedrooms
- Highly Sought After
- Beautiful West Facing Garden Versatile Accommodation
- Council Tax Band : G
- FPC: D

Period Semi-Detached

• Walk To Mainline Station

www.cassidyandtate.co.uk