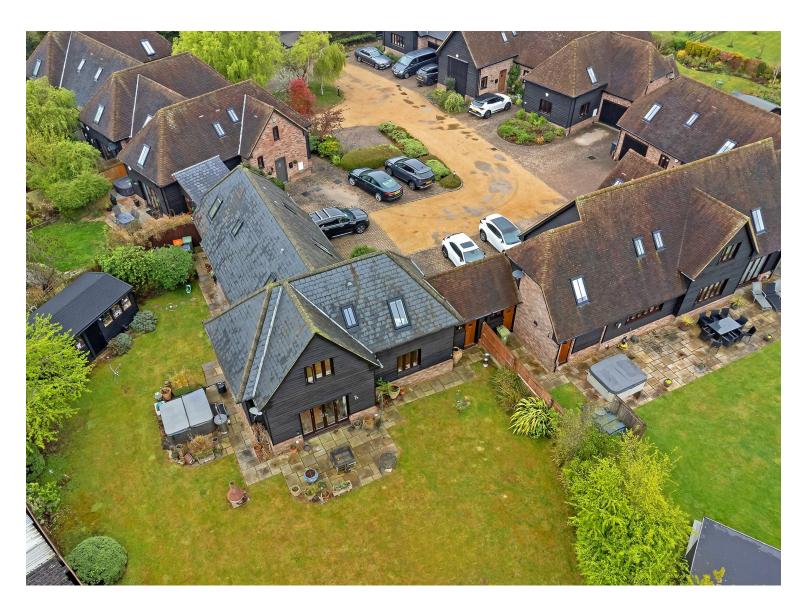

# All The Ingredients Needed For A Fabulous Lifestyle

Nestled in a semi-rural area of Caddington, this delightful house on Chaul End Road offers a perfect blend of modern living and countryside tranquillity. Built in 2009, this new build property is part of an exclusive gated mews development, showcasing barn-style family homes that exude character and charm.

In addition to the main living areas, the property boasts a useful outbuilding, perfect for storage or as a workshop. The carport parking ensures convenience, while the large garden, which backs onto picturesque fields, presents an excellent opportunity for outdoor activities and gardening enthusiasts.

## Specialists in Bespoke Properties

- Link Detached Family Home Four Bedrooms
- Two En Suites & Bathroom
- Three Reception Rooms
- Semi Rural Location
- Large Kitchen & Utility
- Large Secluded Garden
- Council Tax Band F