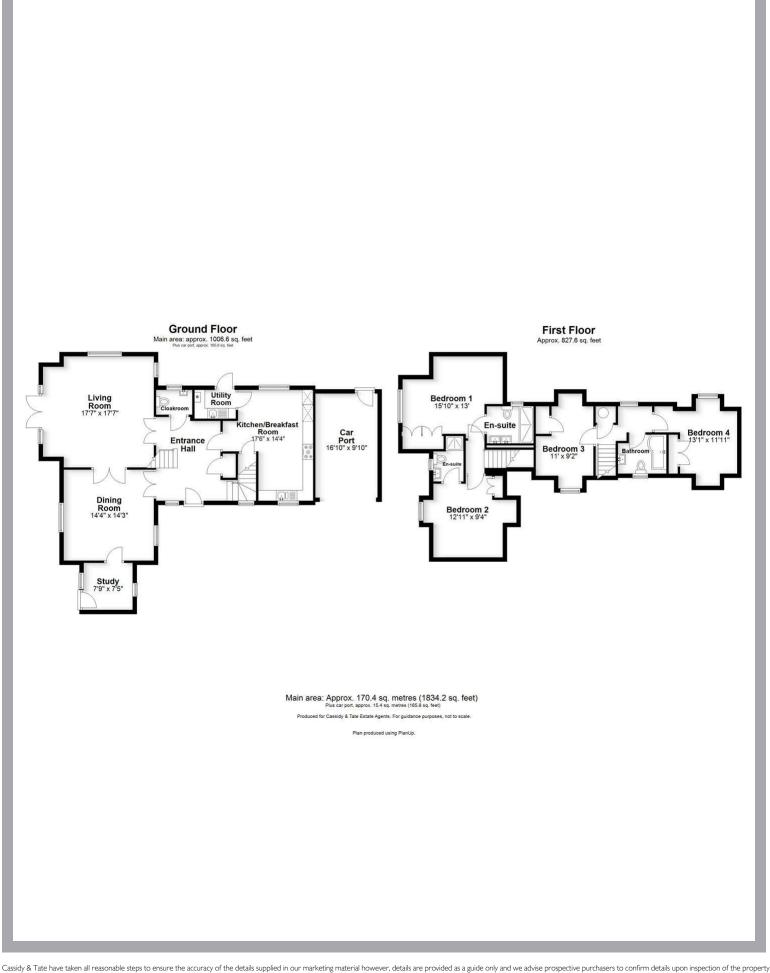

The house features four well-proportioned bedrooms, two with en suites and a family bathroom providing ample space for relaxation and rest. The generous reception rooms are designed to create a warm and inviting atmosphere, ideal for both entertaining guests and enjoying quiet family evenings. The kitchen breakfast room is a highlight, offering a practical space for culinary adventures and casual dining.

In addition to the main living areas, the property boasts a useful outbuilding, perfect for storage or as a workshop. The carport parking ensures convenience, while the large garden, which backs onto picturesque fields, presents an excellent opportunity for outdoor activities and gardening enthusiasts.

## Specialists in Bespoke Properties

- Link Detached Family Home Four Bedrooms
- Two En Suites & Bathroom
- Three Reception Rooms
- Semi Rural Location
- Large Kitchen & Utility
- Large Secluded Garden
- Council Tax Band F