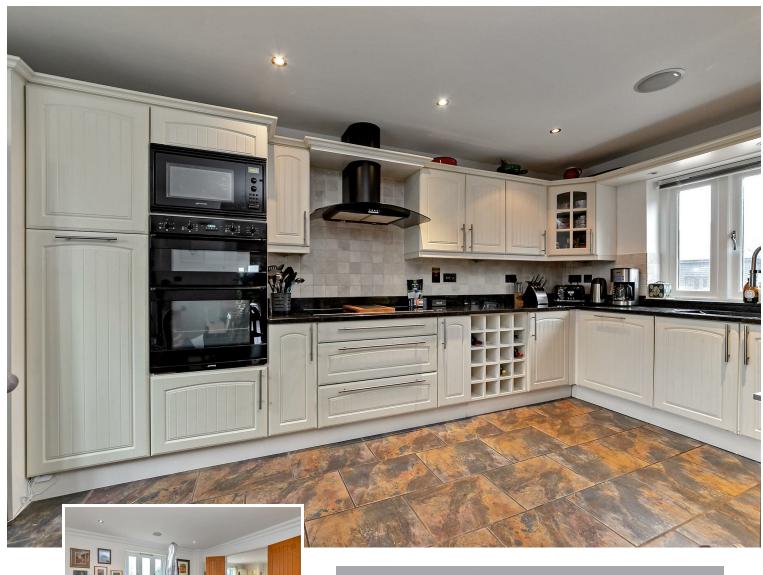

The house features four well-proportioned bedrooms, two with en suites and a family bathroom providing ample space for relaxation and rest. The generous reception rooms are designed to create a warm and inviting atmosphere, ideal for both entertaining guests and enjoying quiet family evenings. The kitchen breakfast room is a highlight, offering a practical space for culinary adventures and casual dining.